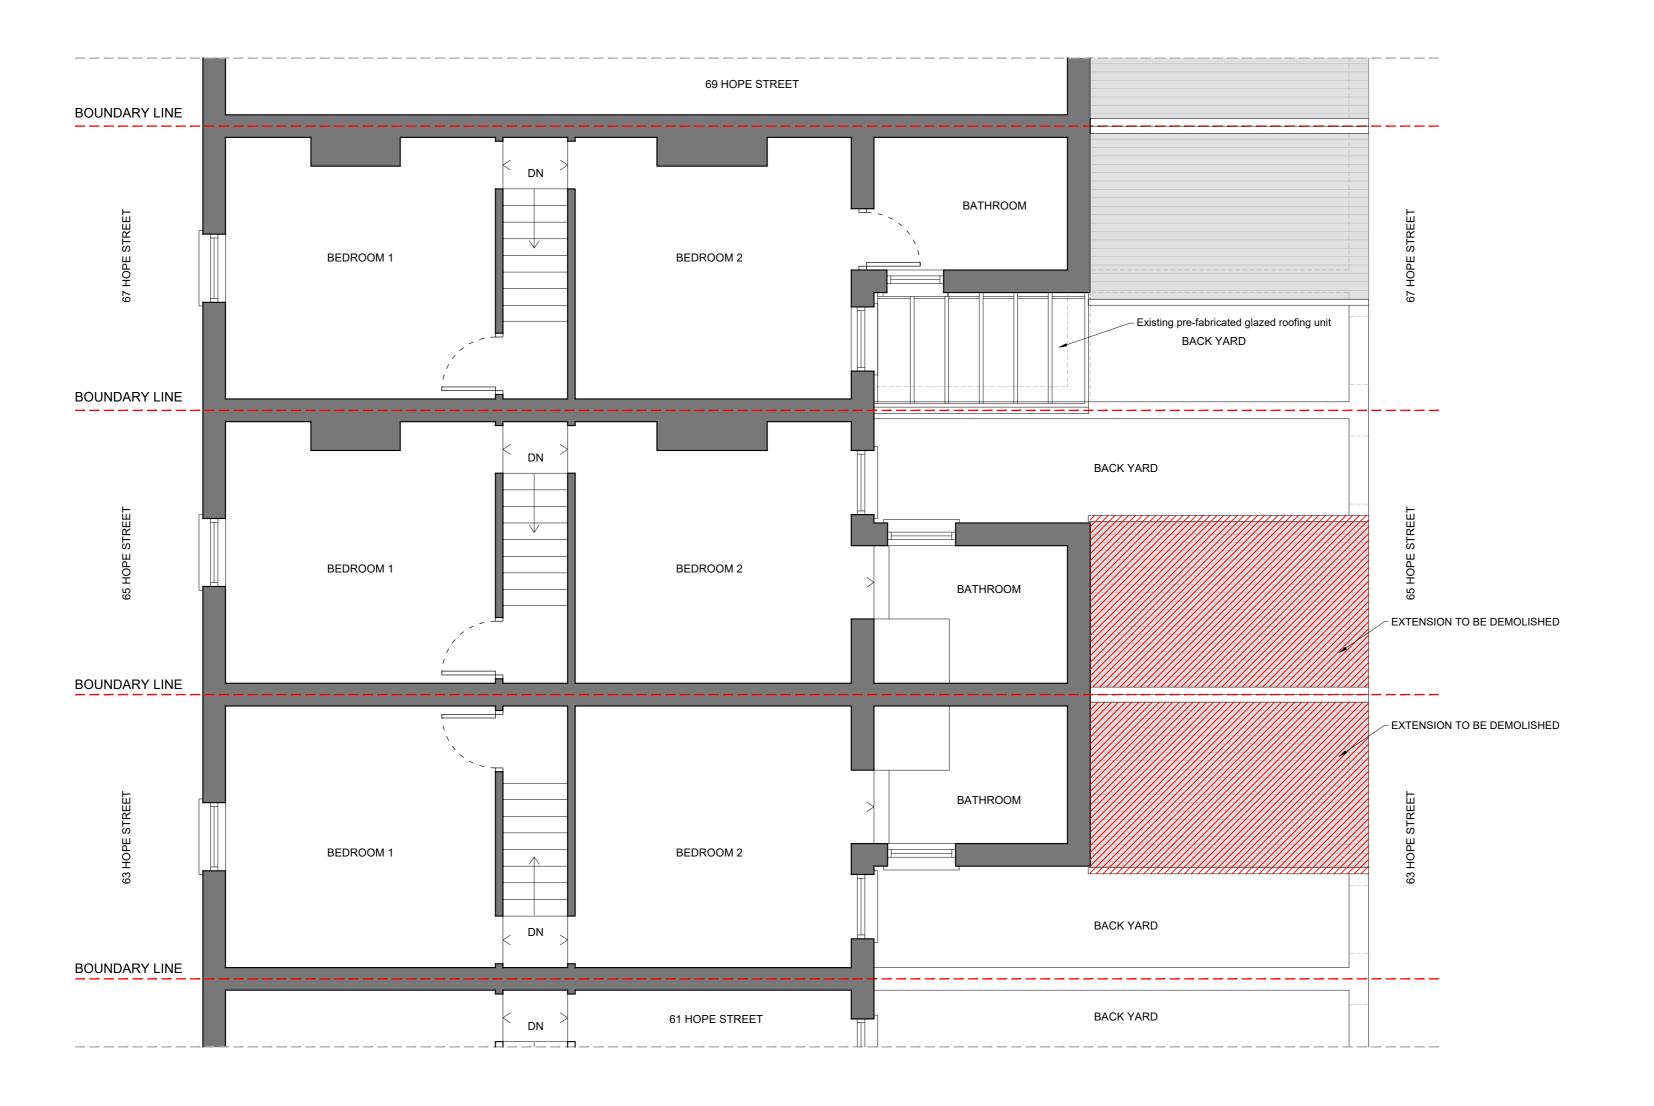

EXISTING FIRST FLOOR PLAN + DEMOLITIONS
Scale 1:50

## **EXISTING FIRST FLOOR PLAN** + DEMOLITIONS

| BUILDING REGULATIONS     |          |        |          |          |
|--------------------------|----------|--------|----------|----------|
| Date.                    | 19/08/21 | Drawn. | Scale.   | 1:50 @A2 |
| Drawing No. 21235-BR-102 |          |        | Revision | n.<br>A  |