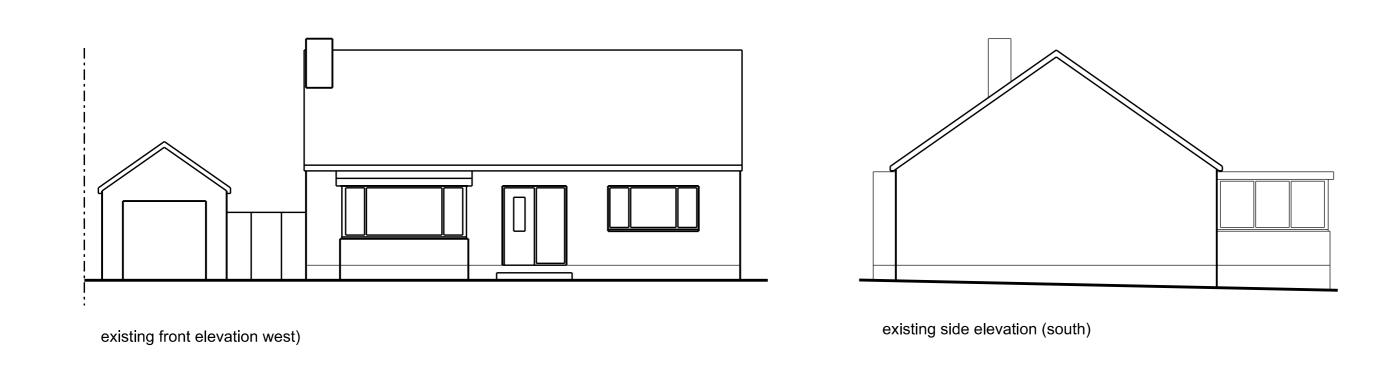

existing rear elevation (east)

existing side elevation (north)

| SCALE 0 1m 2m 3m                                                                                                                                                                                                                         | n 4m 5m           | 10m         | 15m | 20m  | 25m                                                                         |
|------------------------------------------------------------------------------------------------------------------------------------------------------------------------------------------------------------------------------------------|-------------------|-------------|-----|------|-----------------------------------------------------------------------------|
| This scheme is subject to town planning and all other necessary consents.                                                                                                                                                                | Rev 01 mar 2022 F | First issue |     | Clie | ent Mr. & Mrs. R. Keaton                                                    |
| Dimensions, area and levels where given are only approximate and subject to<br>site survey. All dimensions are to be checked on site. Any discrepancies or<br>variations are to be reported to the client before work commences. Floured |                   |             |     | Job  | <sup>b Title</sup> Proposed extensions to 11 Churchill Dr.<br>Moresby Parks |
| dimensions only are to be taken from this drawing.                                                                                                                                                                                       | l                 |             |     | Dra  | awing Title                                                                 |
| This drawing is to be read in conjunction with all relevent consultants' and/or<br>specialists drawings/documents and any discrepancies or variations are to be<br>notified to the client before the affected work commences.            |                   |             |     |      | Existing elevations                                                         |
|                                                                                                                                                                                                                                          | 1                 |             |     |      |                                                                             |