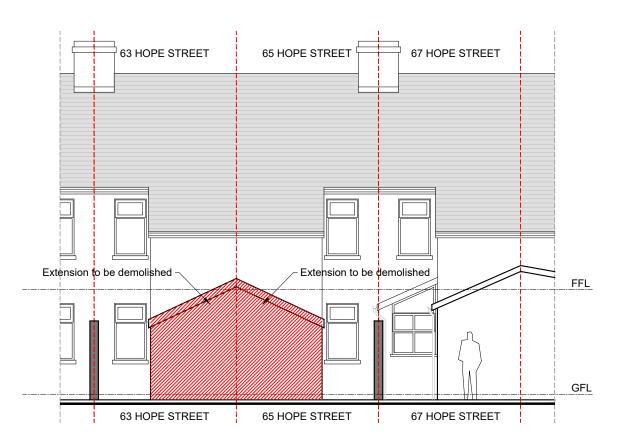

# 1 EXISTING FRONT ELEVATION Scale 1:100

2 EXISTING REAR ELEVATION
Scale 1:100

1:50

#### **LEGEND**

EXISTING STRUCTURE

DEMOLITIONS

A 19/08/21 PRELIMINARY ISSUE

Rev. Date. Notes. Init.

Notes

This drawing is protected by copyright and must not be copied or reproduced without the written consent of M&P Gadsden Consulting Engineers Ltd. No dimensions are to be scaled from this drawing. All dimensions and sizes to be checked on site. 

# EXISTING FRONT AND REAR ELEVATIONS + DEMOLITIONS