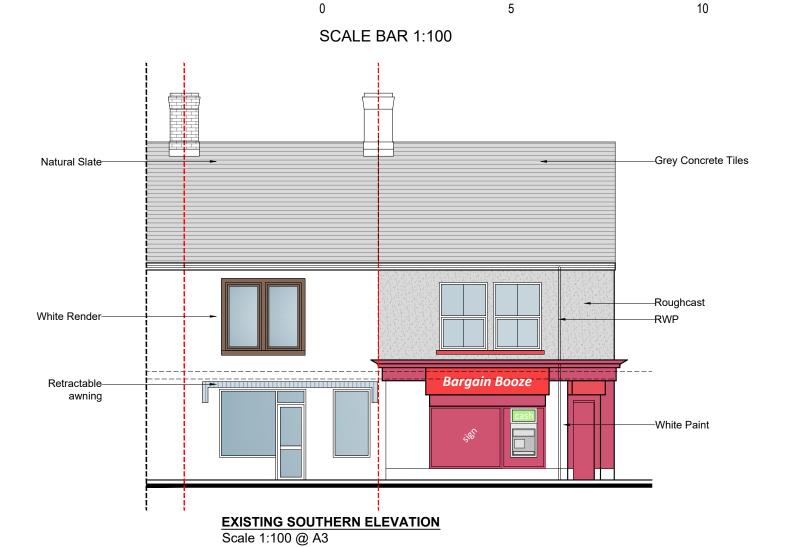

## **EXISTING EASTERN ELEVATION**

Scale 1:100 @ A3

15

20

This drawing is protected by copyright and must not be copied or reproduced without the written consent of M&P Gadsden Consulting Engineers Ltd. No dimensions are to be scaled from this drawing. All dimensions and sizes to be checked on site. ©