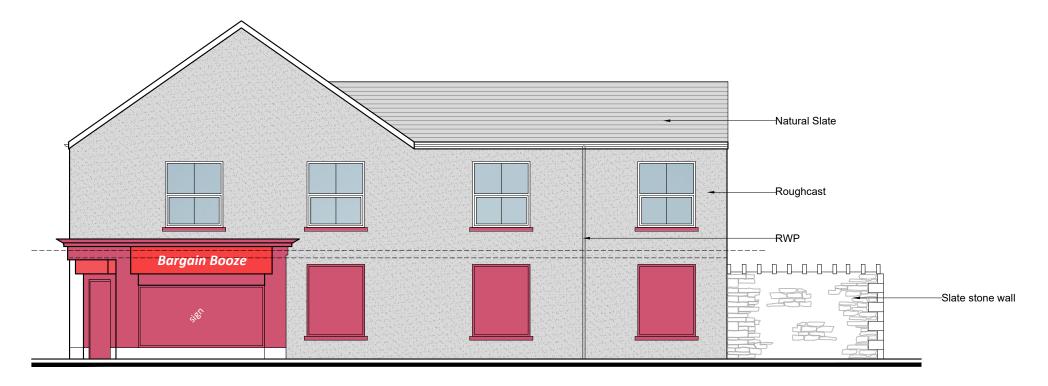

## **EXISTING FRONT ELEVATIONS**

| PLANNING APPLICATION    |        |            |
|-------------------------|--------|------------|
| Date.                   | Drawn. | Scale.     |
| 18/09/20                | TV     | 1:100 - A3 |
| Drawing No. 19390-PL-05 |        | Revision.  |