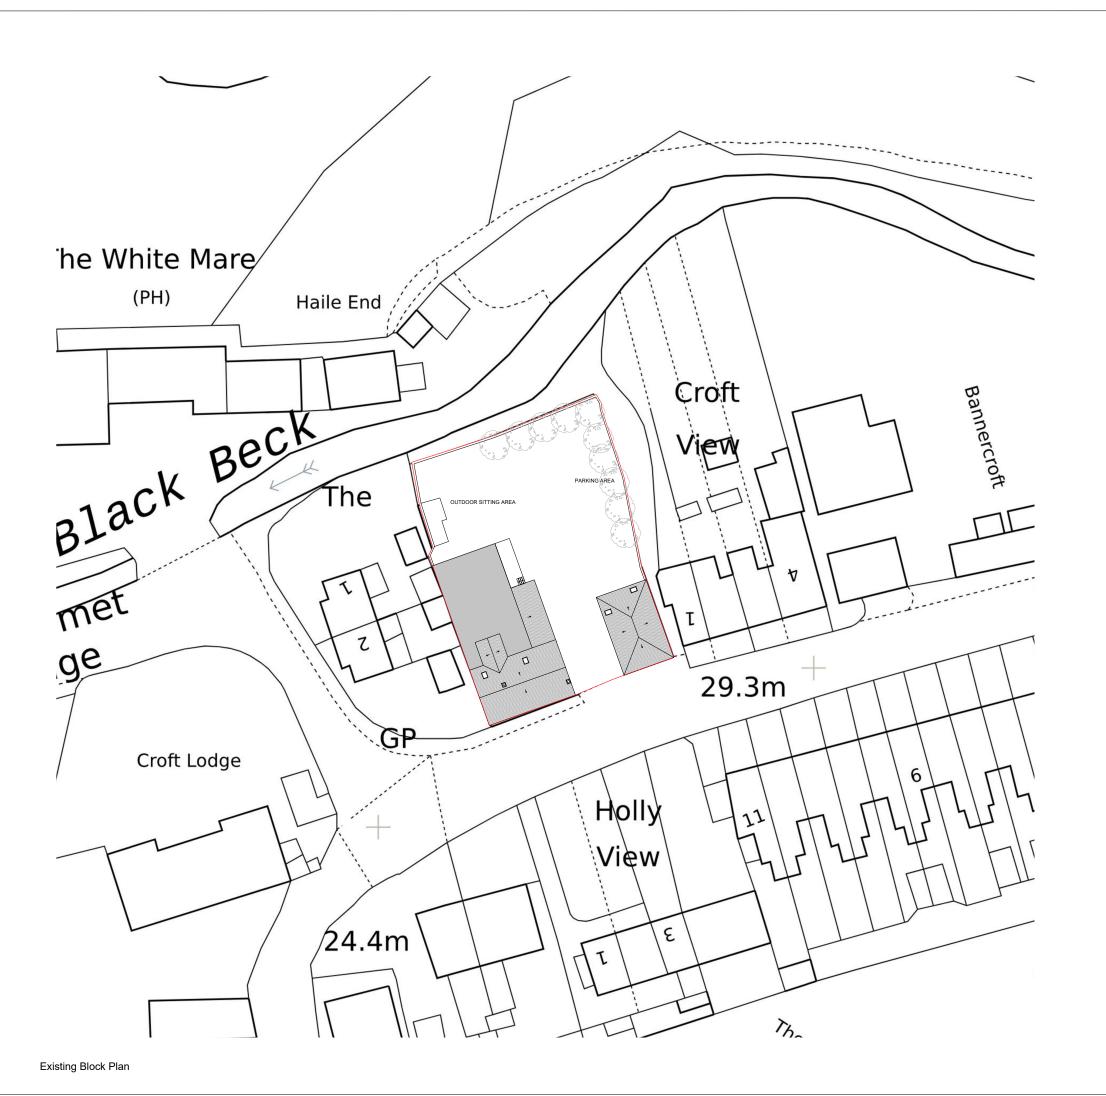

Block Plans are scaled from the Ordinance Survey

Location Maps. Please see the licence number for the Os

Maps in the Location Plans

Fort Alice of D

Existing Block Plan

Project Adress
The Royal Road, Nursery Road,
Beckermet, CA21 2XB

| 1/500 at A3 | 22.12.2023 |
|-------------|------------|
| Designer    | Revision   |
| ВВ          | V4         |
|             |            |

Drawing

TheRoyalRoad\_ ExistingBlockPlan\_V4

Planning By Design Ltd www.planning-by-design.co.uk hello@planning-by-design.co.uk