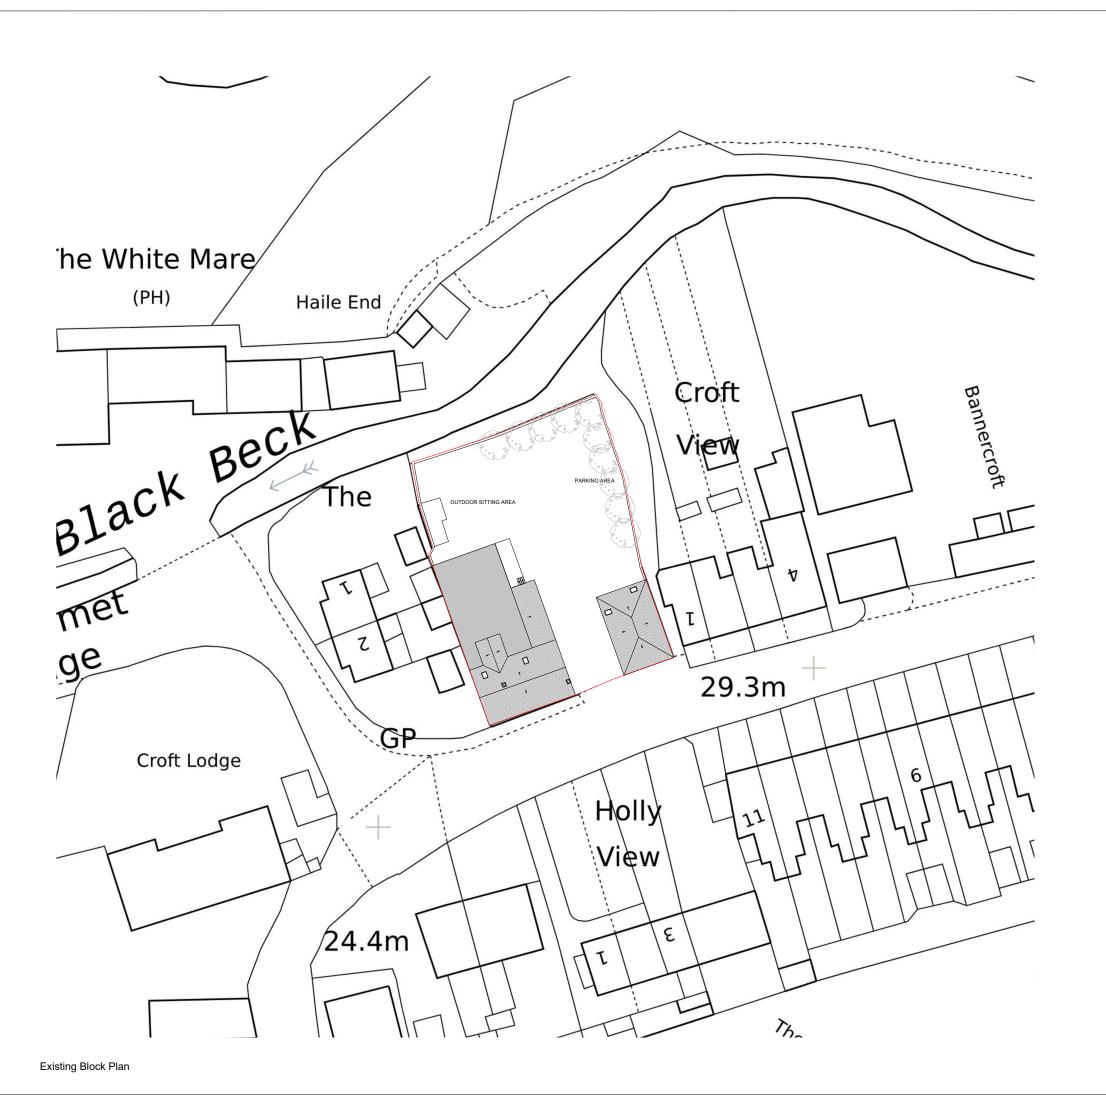

Block Plans are scaled from the Ordinance Survey

Location Maps. Please see the licence number for the Os

Maps in the Location Plans

Existing Block Plan

3

Project Adress
The Royal Road, Nursery Road,
Beckermet, CA21 2XB

| 1/500 at A3 | 22.11.2023 |
|-------------|------------|
| Designer    | Revision   |
| ВВ          | V3         |
|             |            |

Drawing

TheRoyalRoad\_ ExistingBlockPlan\_V3

Planning By Design Ltd www.planning-by-design.co.uk hello@planning-by-design.co.uk