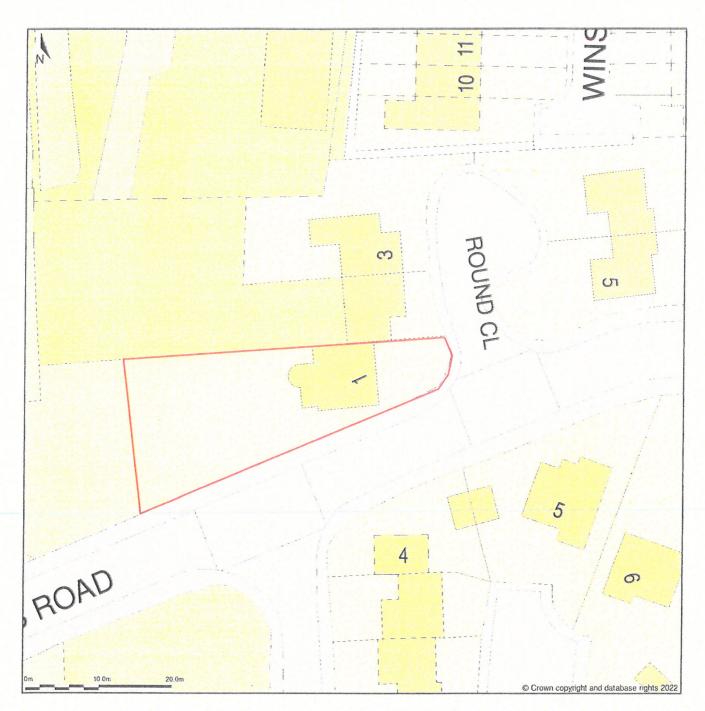

## 1, Round Close, Moresby Parks, Cumbria, CA28 8XF

Block Plan shows area bounded by: 299657.81, 519444.49 299747.81, 519534.49 (at a scale of 1:500), OSGridRef: NX99701948. The representation of a road, track or path is no evidence of a right of way. The representation of features as lines is no evidence of a property boundary.

Produced on 6th Apr 2022 from the Ordnance Survey National Geographic Database and incorporating surveyed revision available at this date. Reproduction in whole or part is prohibited without the prior permission of Ordnance Survey. © Crown copyright 2022. Supplied by https://www.buyaplan.co.uk digital mapping a licensed Ordnance Survey partner (100053143). Unique plan reference: #00722800-A6C78F

REAR SINGLE STOREY EXTENSION FOR LOUNGE, PLAYROOM, UTILTY & WC 1 ROUND CLOSE, MORESBY PARKS CA28 8XF FOR MR & MRS A NOBLE