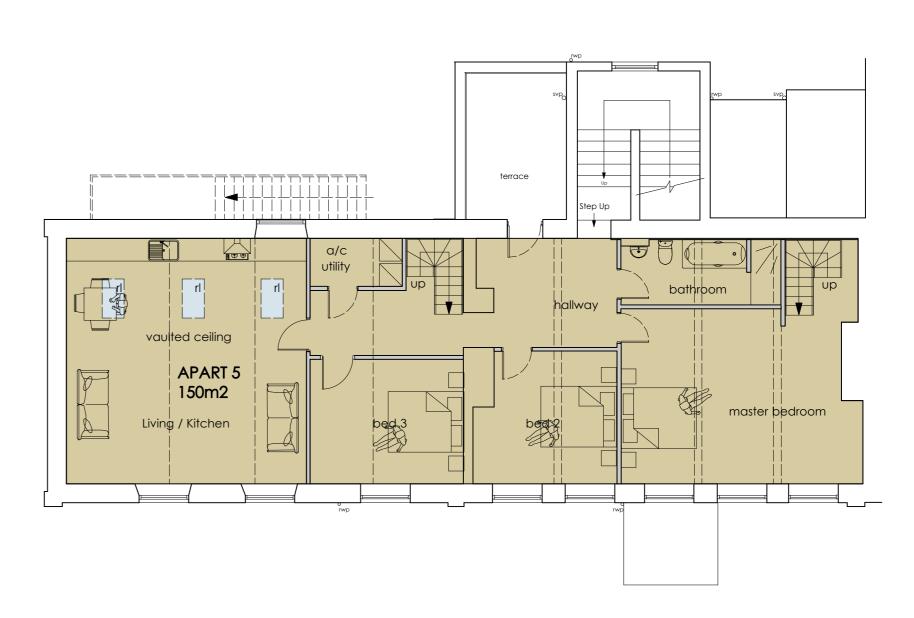

new bin store

Cafe counter concession

APART 1

57m2

Iiving APART 2

38m2

Ground Floor Plan

AS EXISTING PLANS