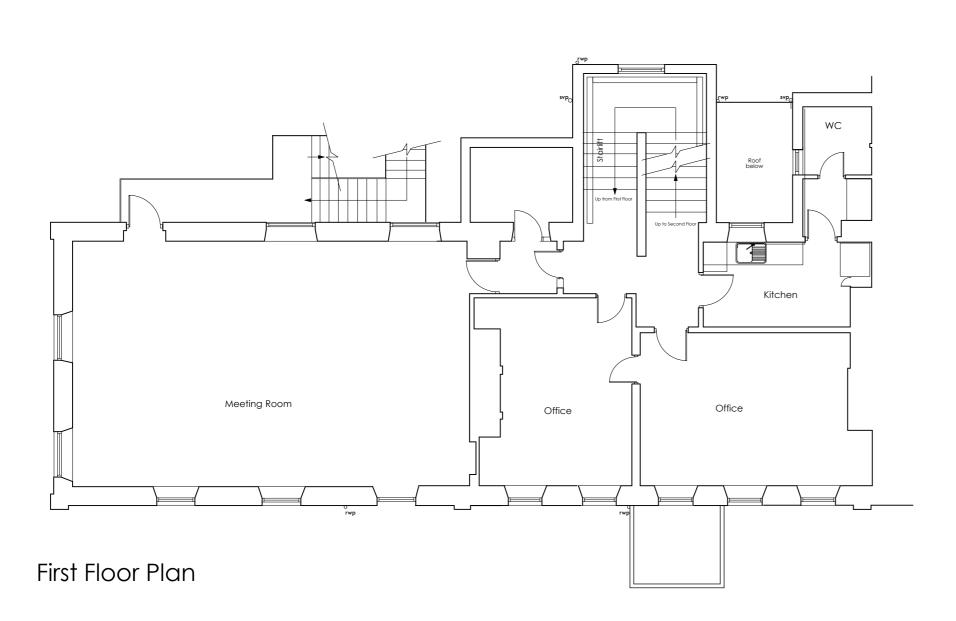

new bin store

Cafe counter concession

APART 1

57m2

Iiving APART 2

38m2

Ground Floor Plan

AS EXISTING PLANS