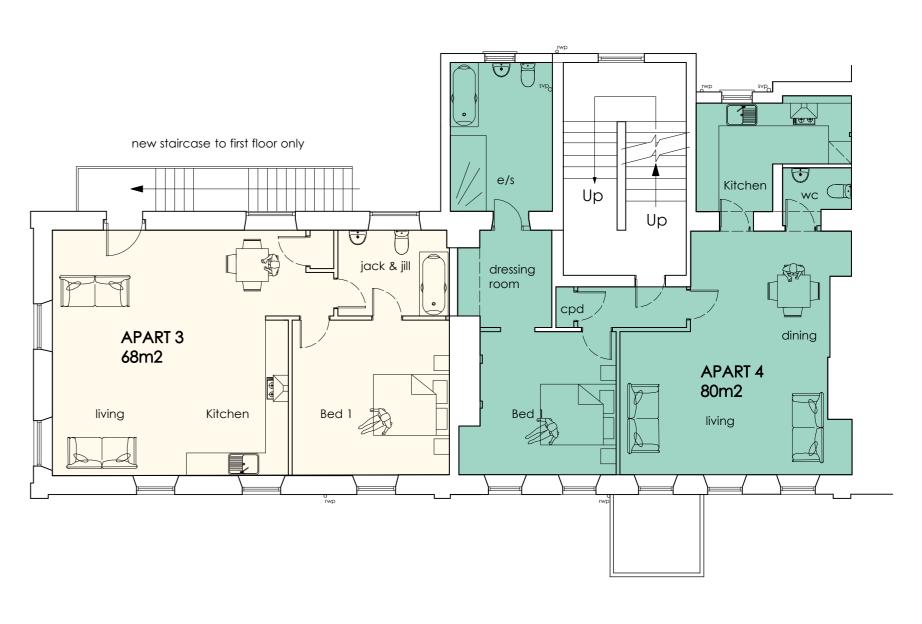

new bin store

Cafe counter concession

APART 1

57m2

Iiving APART 2

38m2

Ground Floor Plan

AS EXISTING PLANS

AS PROPOSED PLANS

meters

existing modern ramp removed and steps re-instated to frontage - paving repaired in new stone flags. Part M - Wheelchair accessibility is removed from the building, this impacts on compliance of Apartment 2. The remaining Apart 1 has a rear level access. The internal stairlift is removed from the stairwell to re-instate the original staircase.