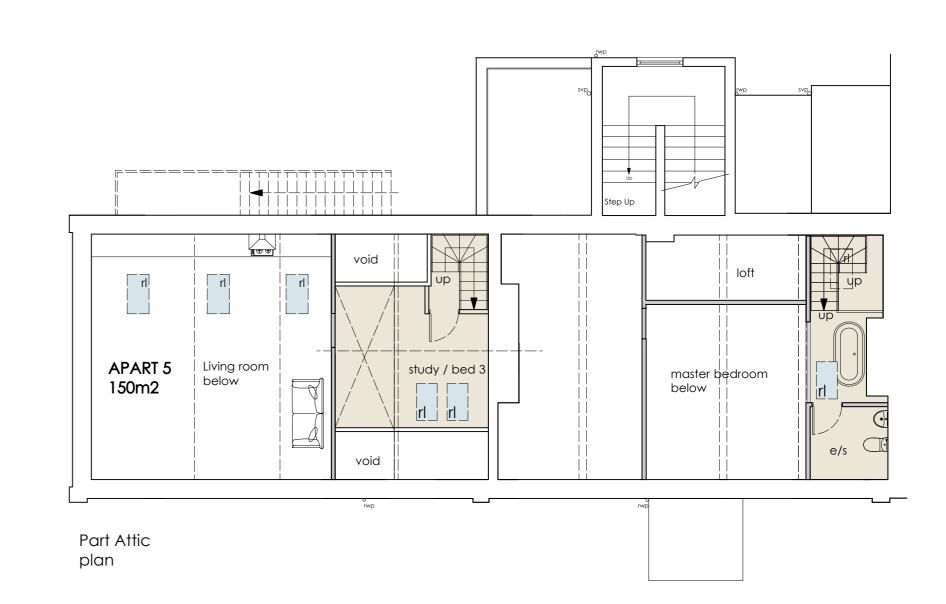

new bin store

Cafe counter concession

APART 1

57m2

Iiving APART 2

38m2

Ground Floor Plan

AS EXISTING PLANS