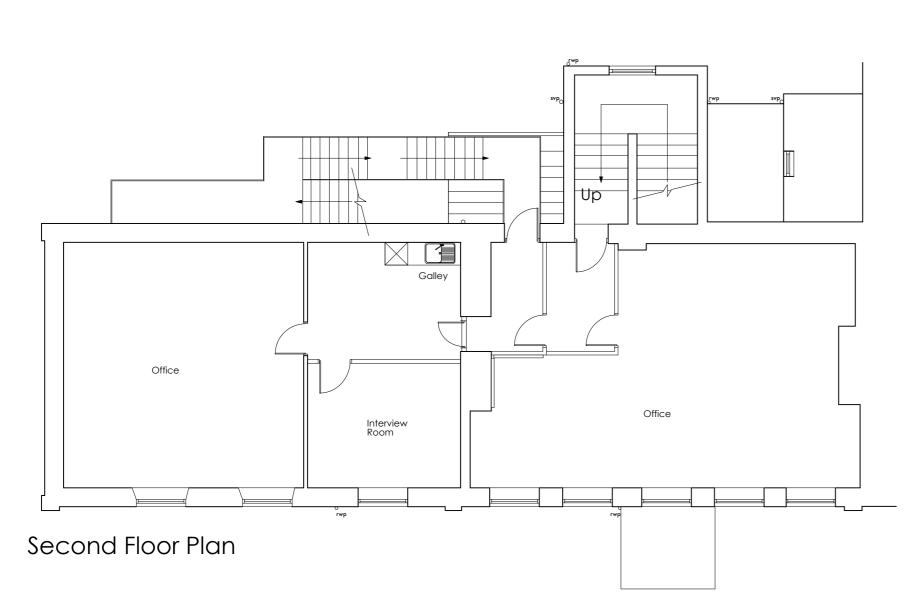

new bin store

Cafe counter concession

APART 1

57m2

Iiving APART 2

38m2

Ground Floor Plan

AS EXISTING PLANS