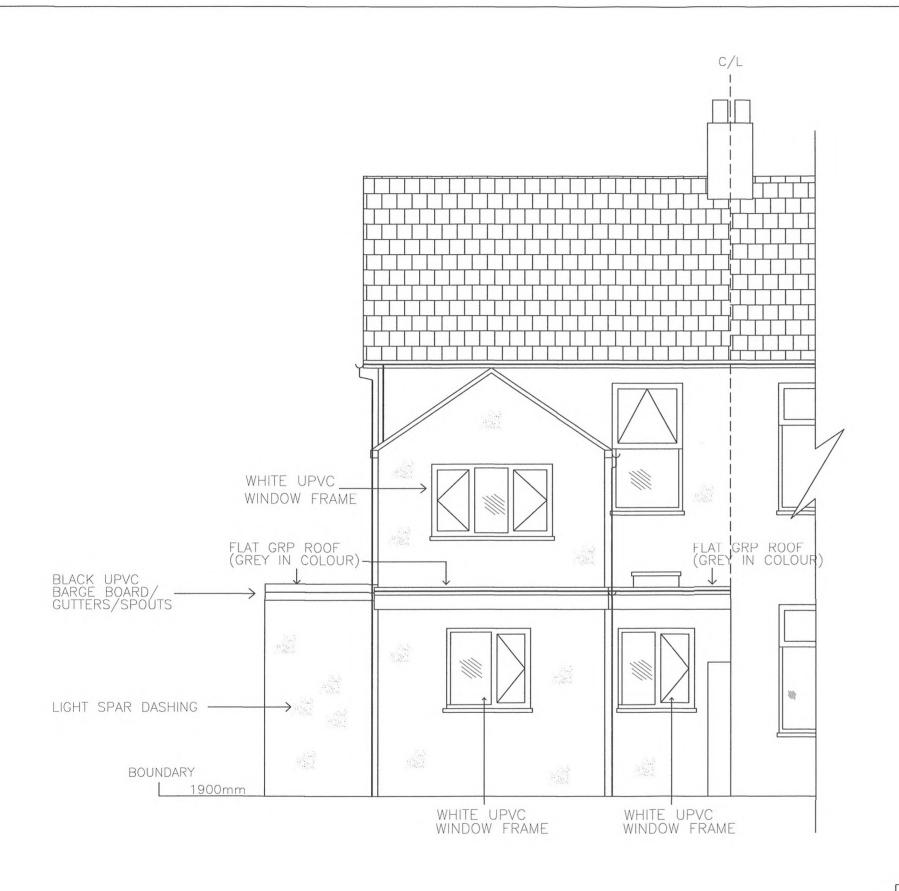

EXTENDED BEDROOM AT FIRST FLOOR LEVEL.
FOR:- CRAIG ARMSTRONG
51 MAIN STREET
MILLOM
CUMBRIA
LA18 4EY
SCALE 1:50
5-CA-12

PROPOSED REAR ELEVATION VIEW A-A

#### DAVE TYSON PLANNING

4 High Duddon Close Ireleth Cumbria LA16 7EW Tel:- 01229 466740

Mob:- 07803797620

facebook :- Askam Architectural

PROPOSAL OF:-DEMOLISH & REPLACEMENT OF BATHROOM, EXTENDED KITCHEN & PROPOSED SIDE PORCH AT GROUND FLOOR LEVEL. EXTENDED BEDROOM AT FIRST FLOOR LEVEL. FOR:- CRAIG ARMSTRONG 51 MAIN STREET MILLOM CUMBRIA LA18 4EY SCALE 1:50 6-CA-12