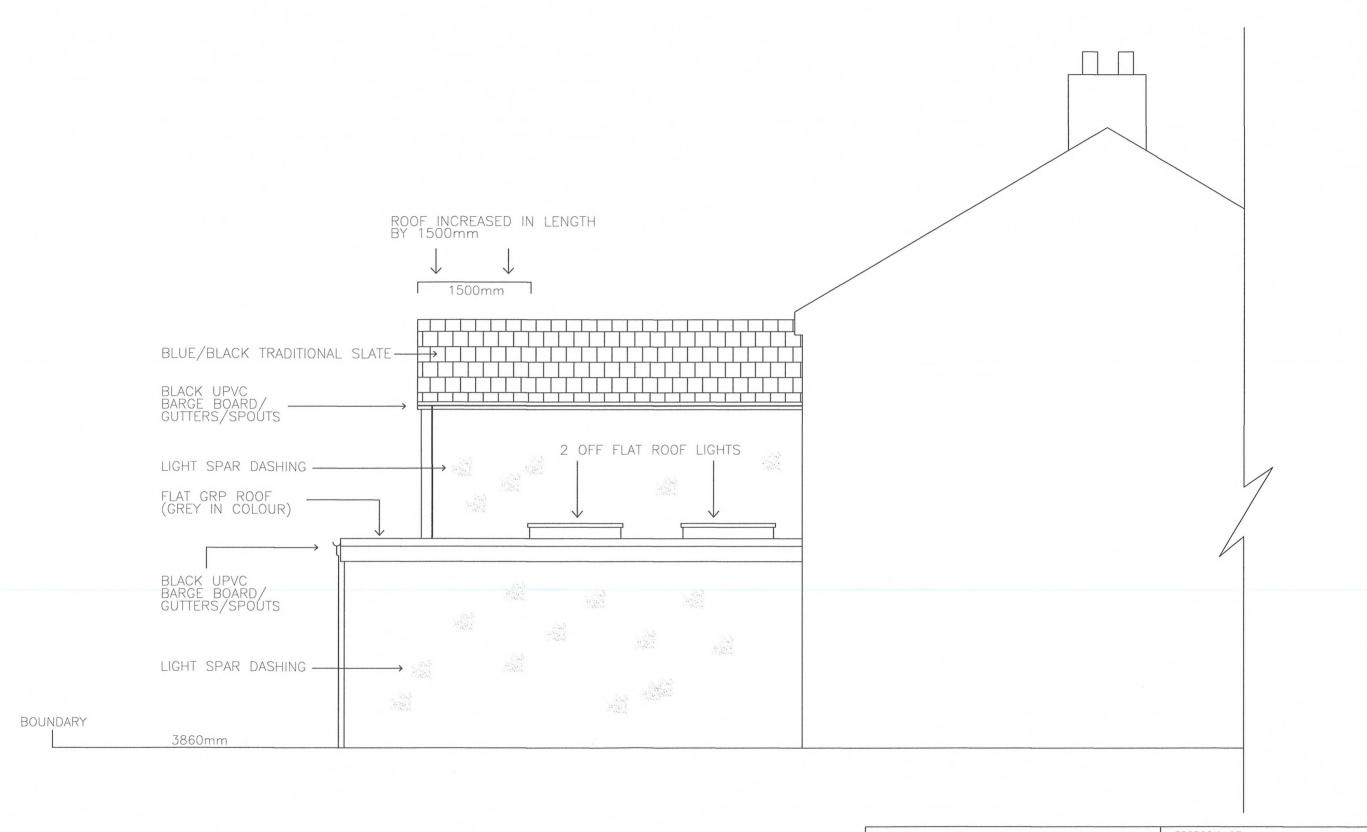

EXTENDED BEDROOM AT FIRST FLOOR LEVEL.
FOR:- CRAIG ARMSTRONG
51 MAIN STREET
MILLOM
CUMBRIA
LA18 4EY
SCALE 1:50
5-CA-12

PROPOSED REAR ELEVATION VIEW A-A

#### DAVE TYSON PLANNING

4 High Duddon Close Ireleth Cumbria LA16 7EW Tel:- 01229 466740

Mob:- 07803797620

facebook :- Askam Architectural

PROPOSAL OF:-DEMOLISH & REPLACEMENT OF BATHROOM, EXTENDED KITCHEN & PROPOSED SIDE PORCH AT GROUND FLOOR LEVEL. EXTENDED BEDROOM AT FIRST FLOOR LEVEL. FOR:- CRAIG ARMSTRONG 51 MAIN STREET MILLOM CUMBRIA LA18 4EY SCALE 1:50 6-CA-12