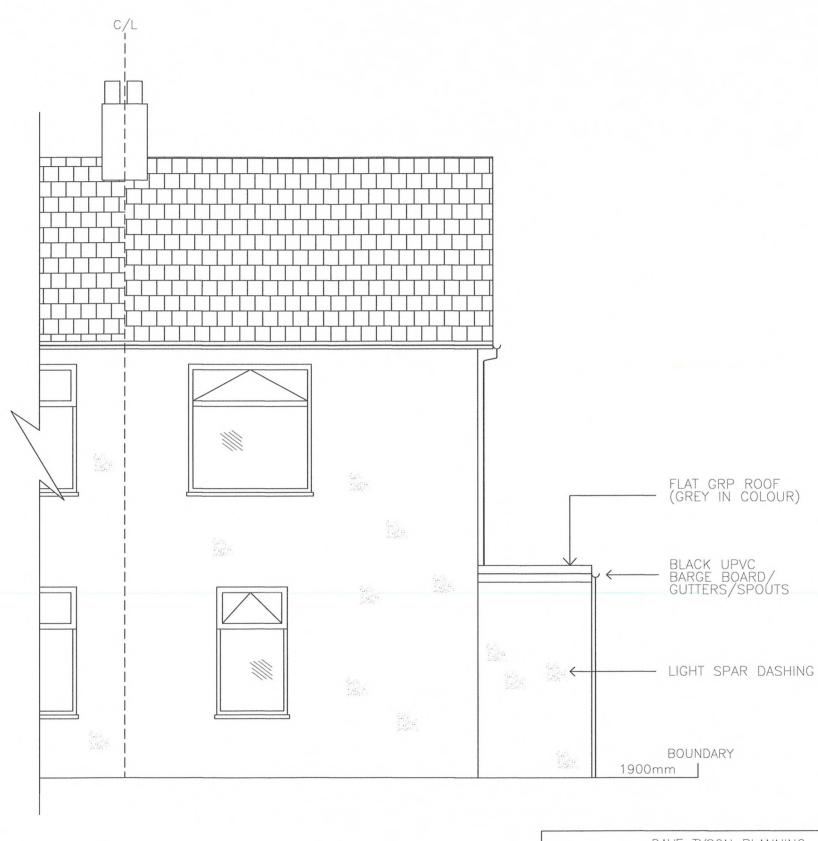

9-CA-12

PROPOSED SIDE ELEVATION VIEW C-C

# DAVE TYSON PLANNING

4 High Duddon Close Ireleth Cumbria LA16 7EW Tel:— 01229 466740

Mob:- 07803797620 facebook :- Askam Architectural PROPOSAL OF:—

DEMOLISH & REPLACEMENT OF BATHROOM,
EXTENDED KITCHEN & PROPOSED SIDE PORCH
AT GROUND FLOOR LEVEL.

EXTENDED BEDROOM AT FIRST FLOOR LEVEL.

FOR:— CRAIG ARMSTRONG
51 MAIN STREET

MILLOM

CUMBRIA

LA18 4EY

SCALE 1:50

10—CA—12

EXISTING FRONT ELEVATION VIEW D-D