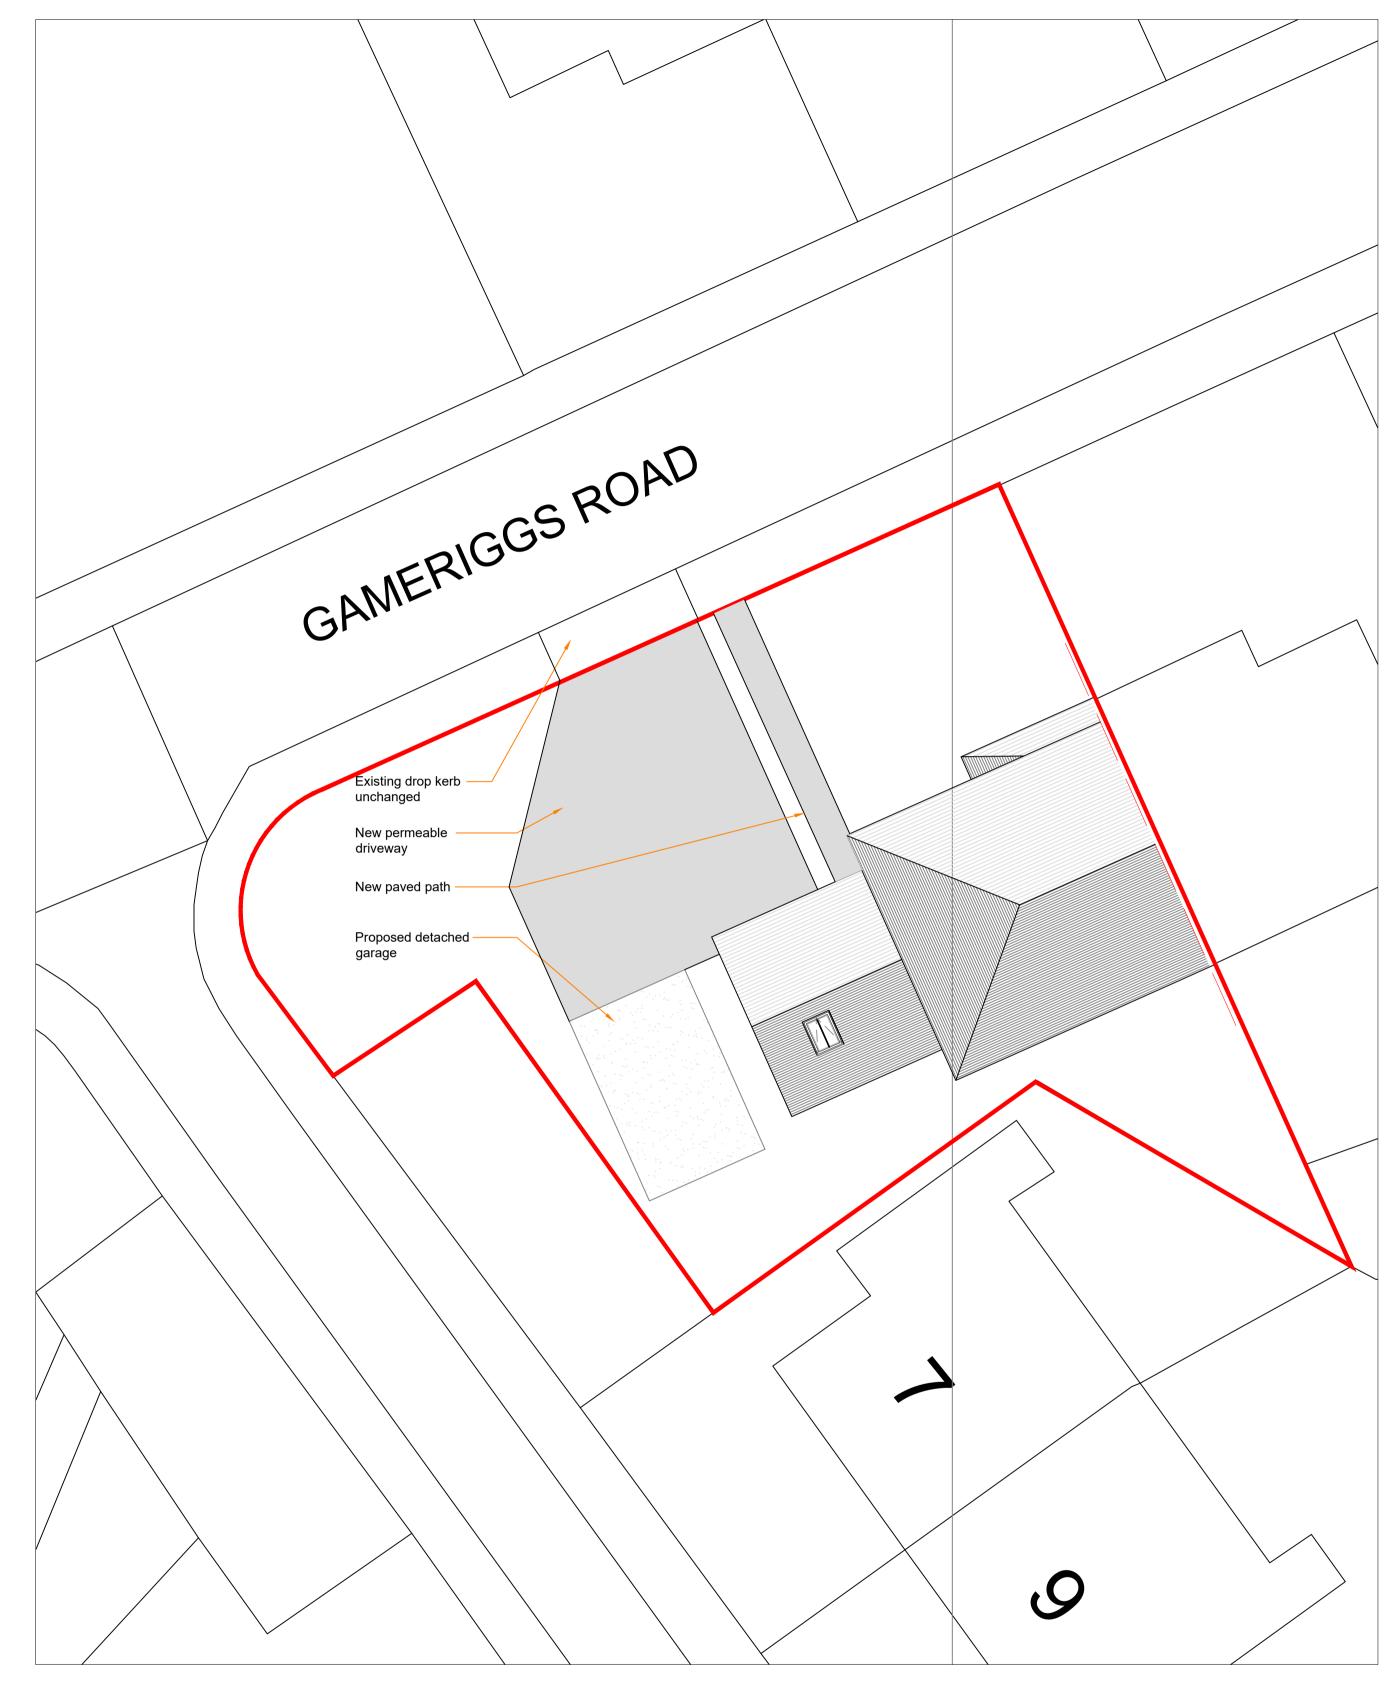

PROPOSED DRIVEWAY PLAN

06EXISTING AND PROPOSED DRIVEWAY PLANS OF SCALE 1:100 @ A1

CR DesignServices

Salvus House, Aykley Heads, Durham, DH1 5TS sales@crdesignservices.co.uk

www.crdesignservices.co.uk Tel: 0191 645 6000 NOTES:

- Land within application boundary

Rev. Date Description

|  | DRAWING NO | DATE     |
|--|------------|----------|
|  | 1616-06    | 04.08.21 |
|  | DRAWN      | SCALE    |
|  |            |          |

AS SHOWN @ A1