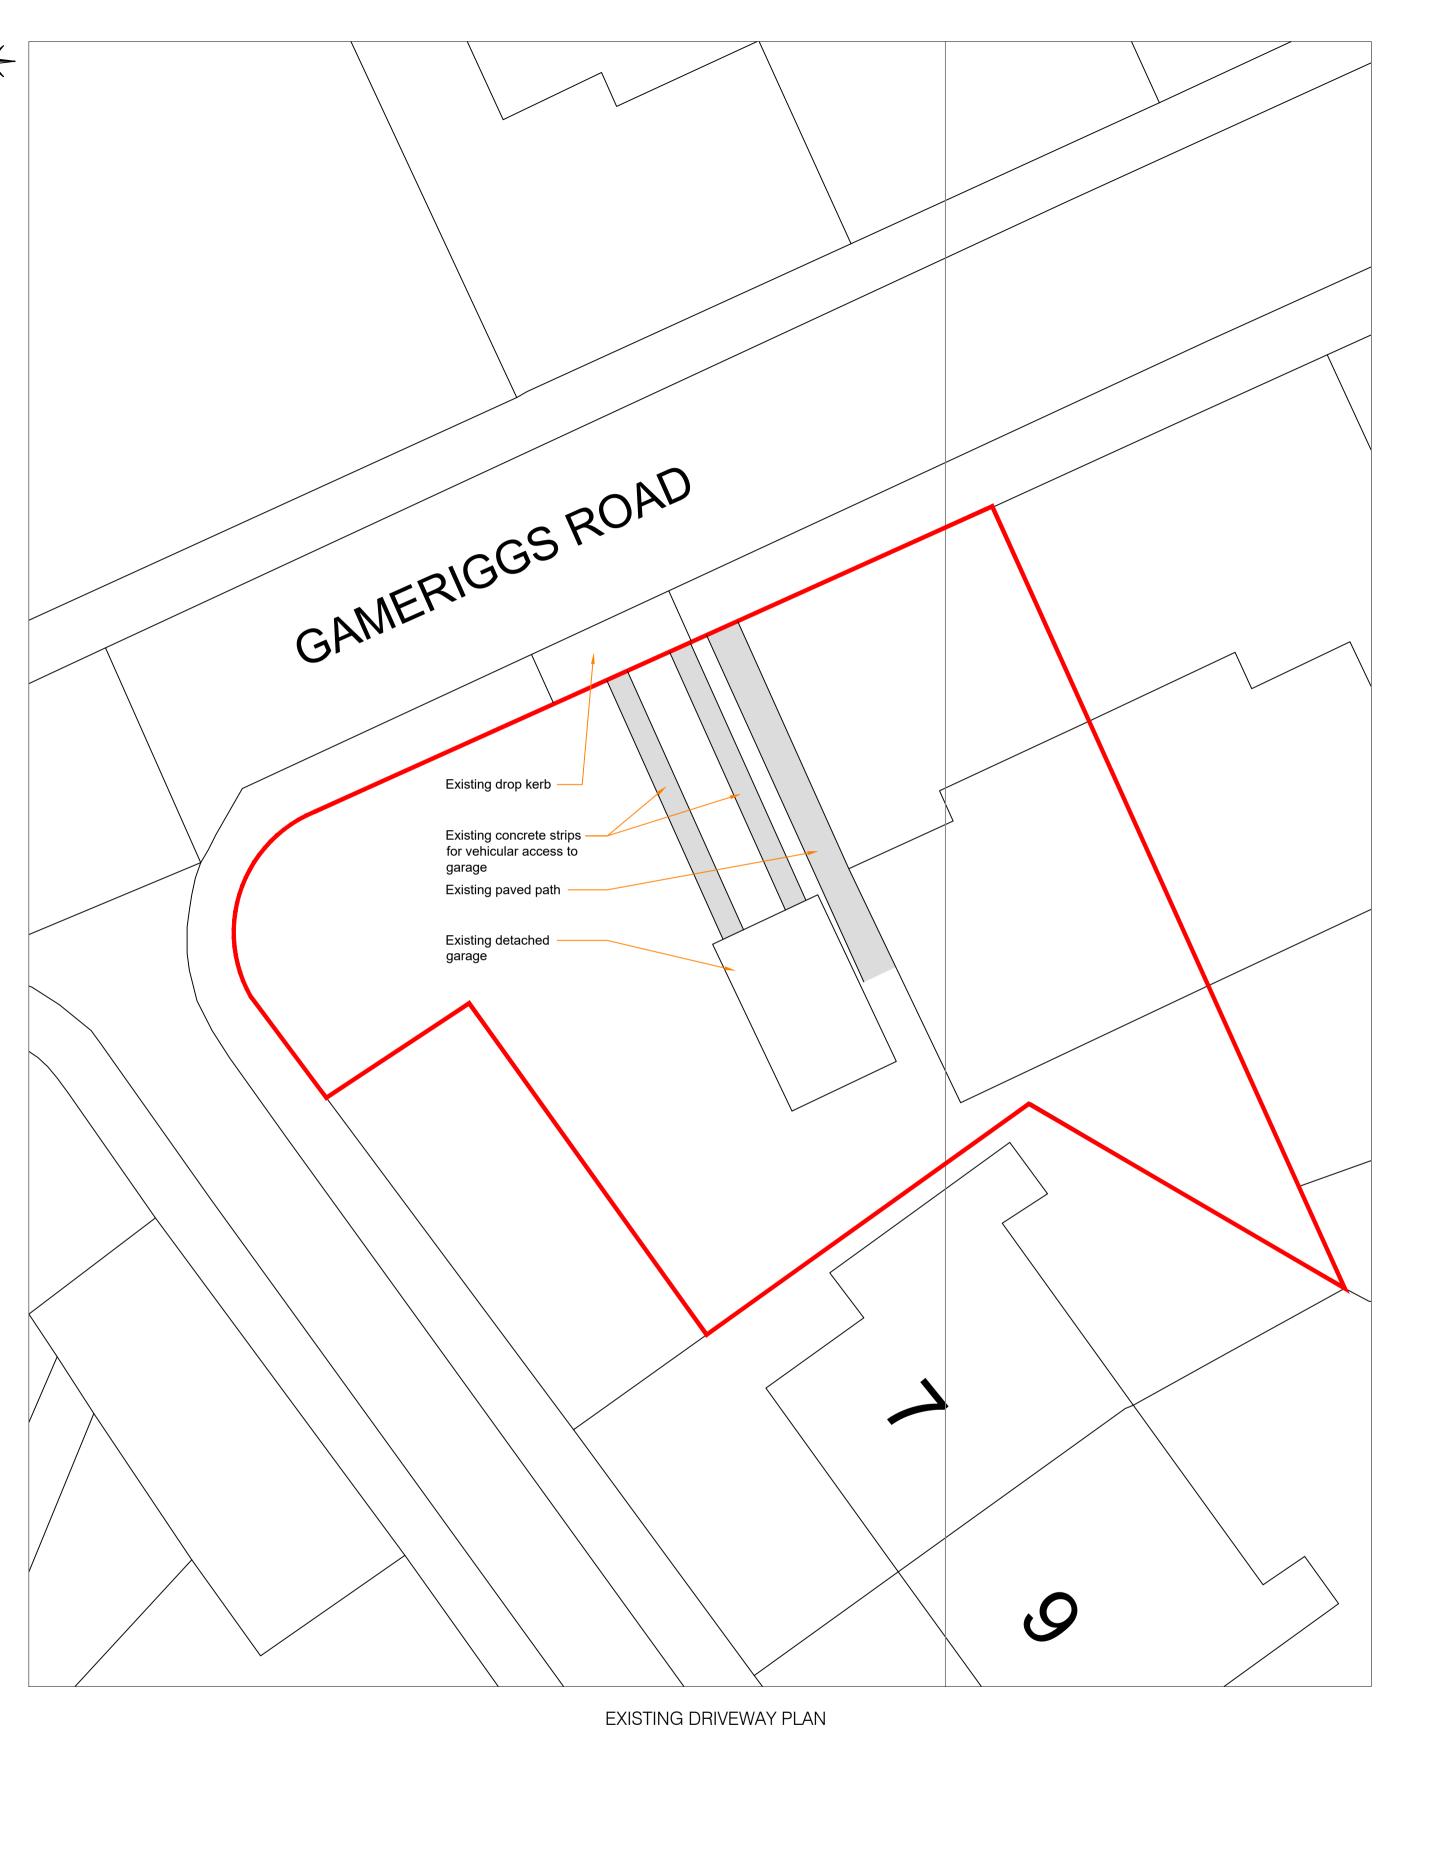

PROPOSED DRIVEWAY PLAN

06EXISTING AND PROPOSED DRIVEWAY PLANS OF SCALE 1:100 @ A1

CR DesignServices

Salvus House, Aykley Heads, Durham, DH1 5TS sales@crdesignservices.co.uk

www.crdesignservices.co.uk Tel: 0191 645 6000 NOTES:

- Land within application boundary

Rev. Date Description

|  | DRAWING NO | DATE     |
|--|------------|----------|
|  | 1616-06    | 04.08.21 |
|  | DRAWN      | SCALE    |
|  |            |          |

AS SHOWN @ A1