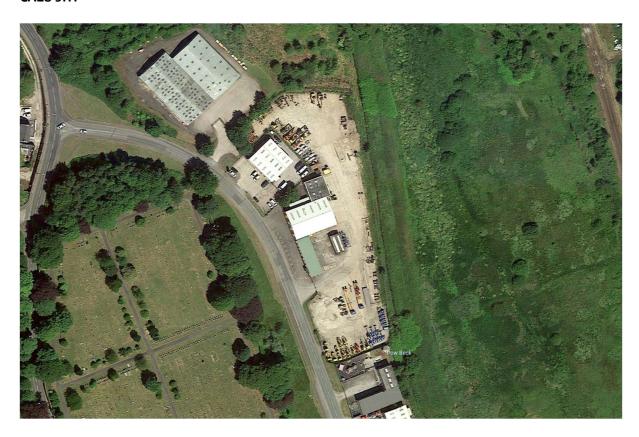

Morris Leslie Plant Hire Meadow Road Whitehaven CA28 9HY

The land and buildings have been hard landscaped for a long period of time with no vegetation growth within the site. The site is stock proof fenced on the side toward the water course to the east preventing access to badgers and otters of which there is no evidence within the facility. The well-maintained airtight sheet cladding of the building envelopes offers no opportunity for roosting.