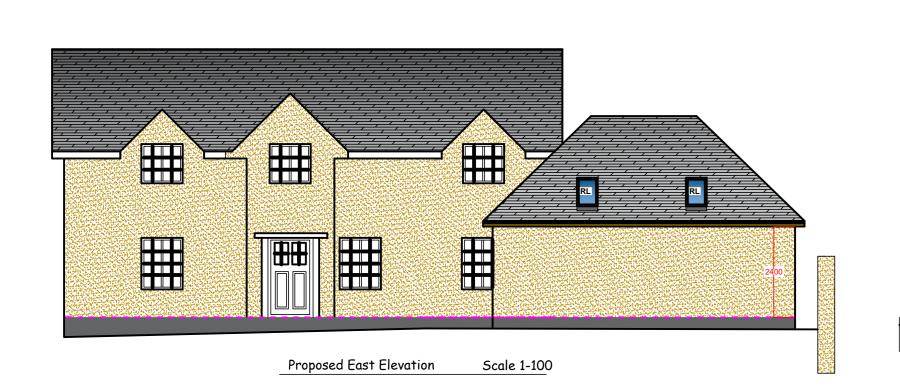

## Notos

External walls to have Ivory K-Rend finish

External windows and doors to be white Upvc, Roof lights as indicated RL in grey

Roof finished with Grey slate/ Russel MorayTLE concrete tiles

Foul water drains connected to existing system currently on mains supply

Rain water goods to be black Upvc connected to soakaway system within the site

Block Plan Scale 1-500

This drawing is copyright and not to be copied without written permission from the Architect Drawing not to be scaled for material quantities all dimensions to be checked on site Architect to be informed in writing of any discrepancies Work should not proceed unto checks are complete