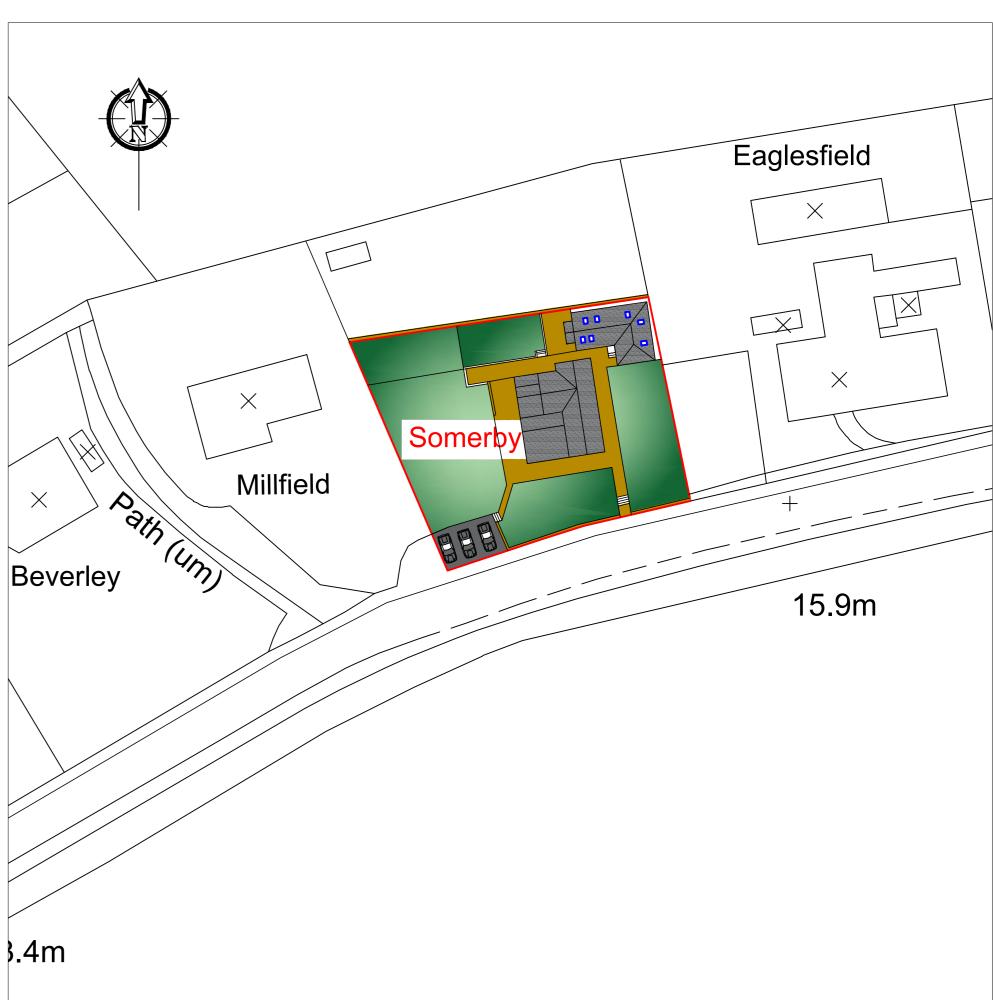

Rain water goods to be black Upvc connected to soakaway system within the site

Block Plan Scale 1-500

This drawing is copyright and not to be copied without written permission from the Architect Drawing not to be scaled for material quantities all dimensions to be checked on site Architect to be informed in writing of any discrepancies Work should not proceed unto checks are complete