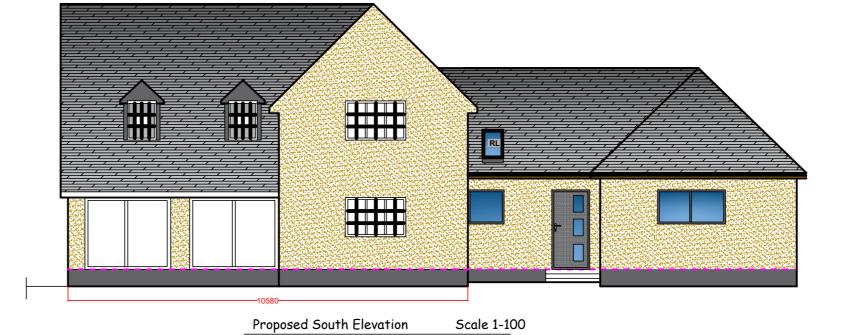

## Notos

External walls to have Ivory K-Rend finish

External windows and doors to be white Upvc, Roof lights as indicated RL in grey

Roof finished with Grey slate/ Russel MorayTLE concrete tiles

Foul water drains connected to existing system currently on mains supply

Rain water goods to be black Upvc connected to soakaway system within the site

Block Plan Scale 1-500

This drawing is copyright and not to be copied without written permission from the Architect Drawing not to be scaled for material quantities all dimensions to be checked on site Architect to be informed in writing of any discrepancies Work should not proceed unto checks are complete