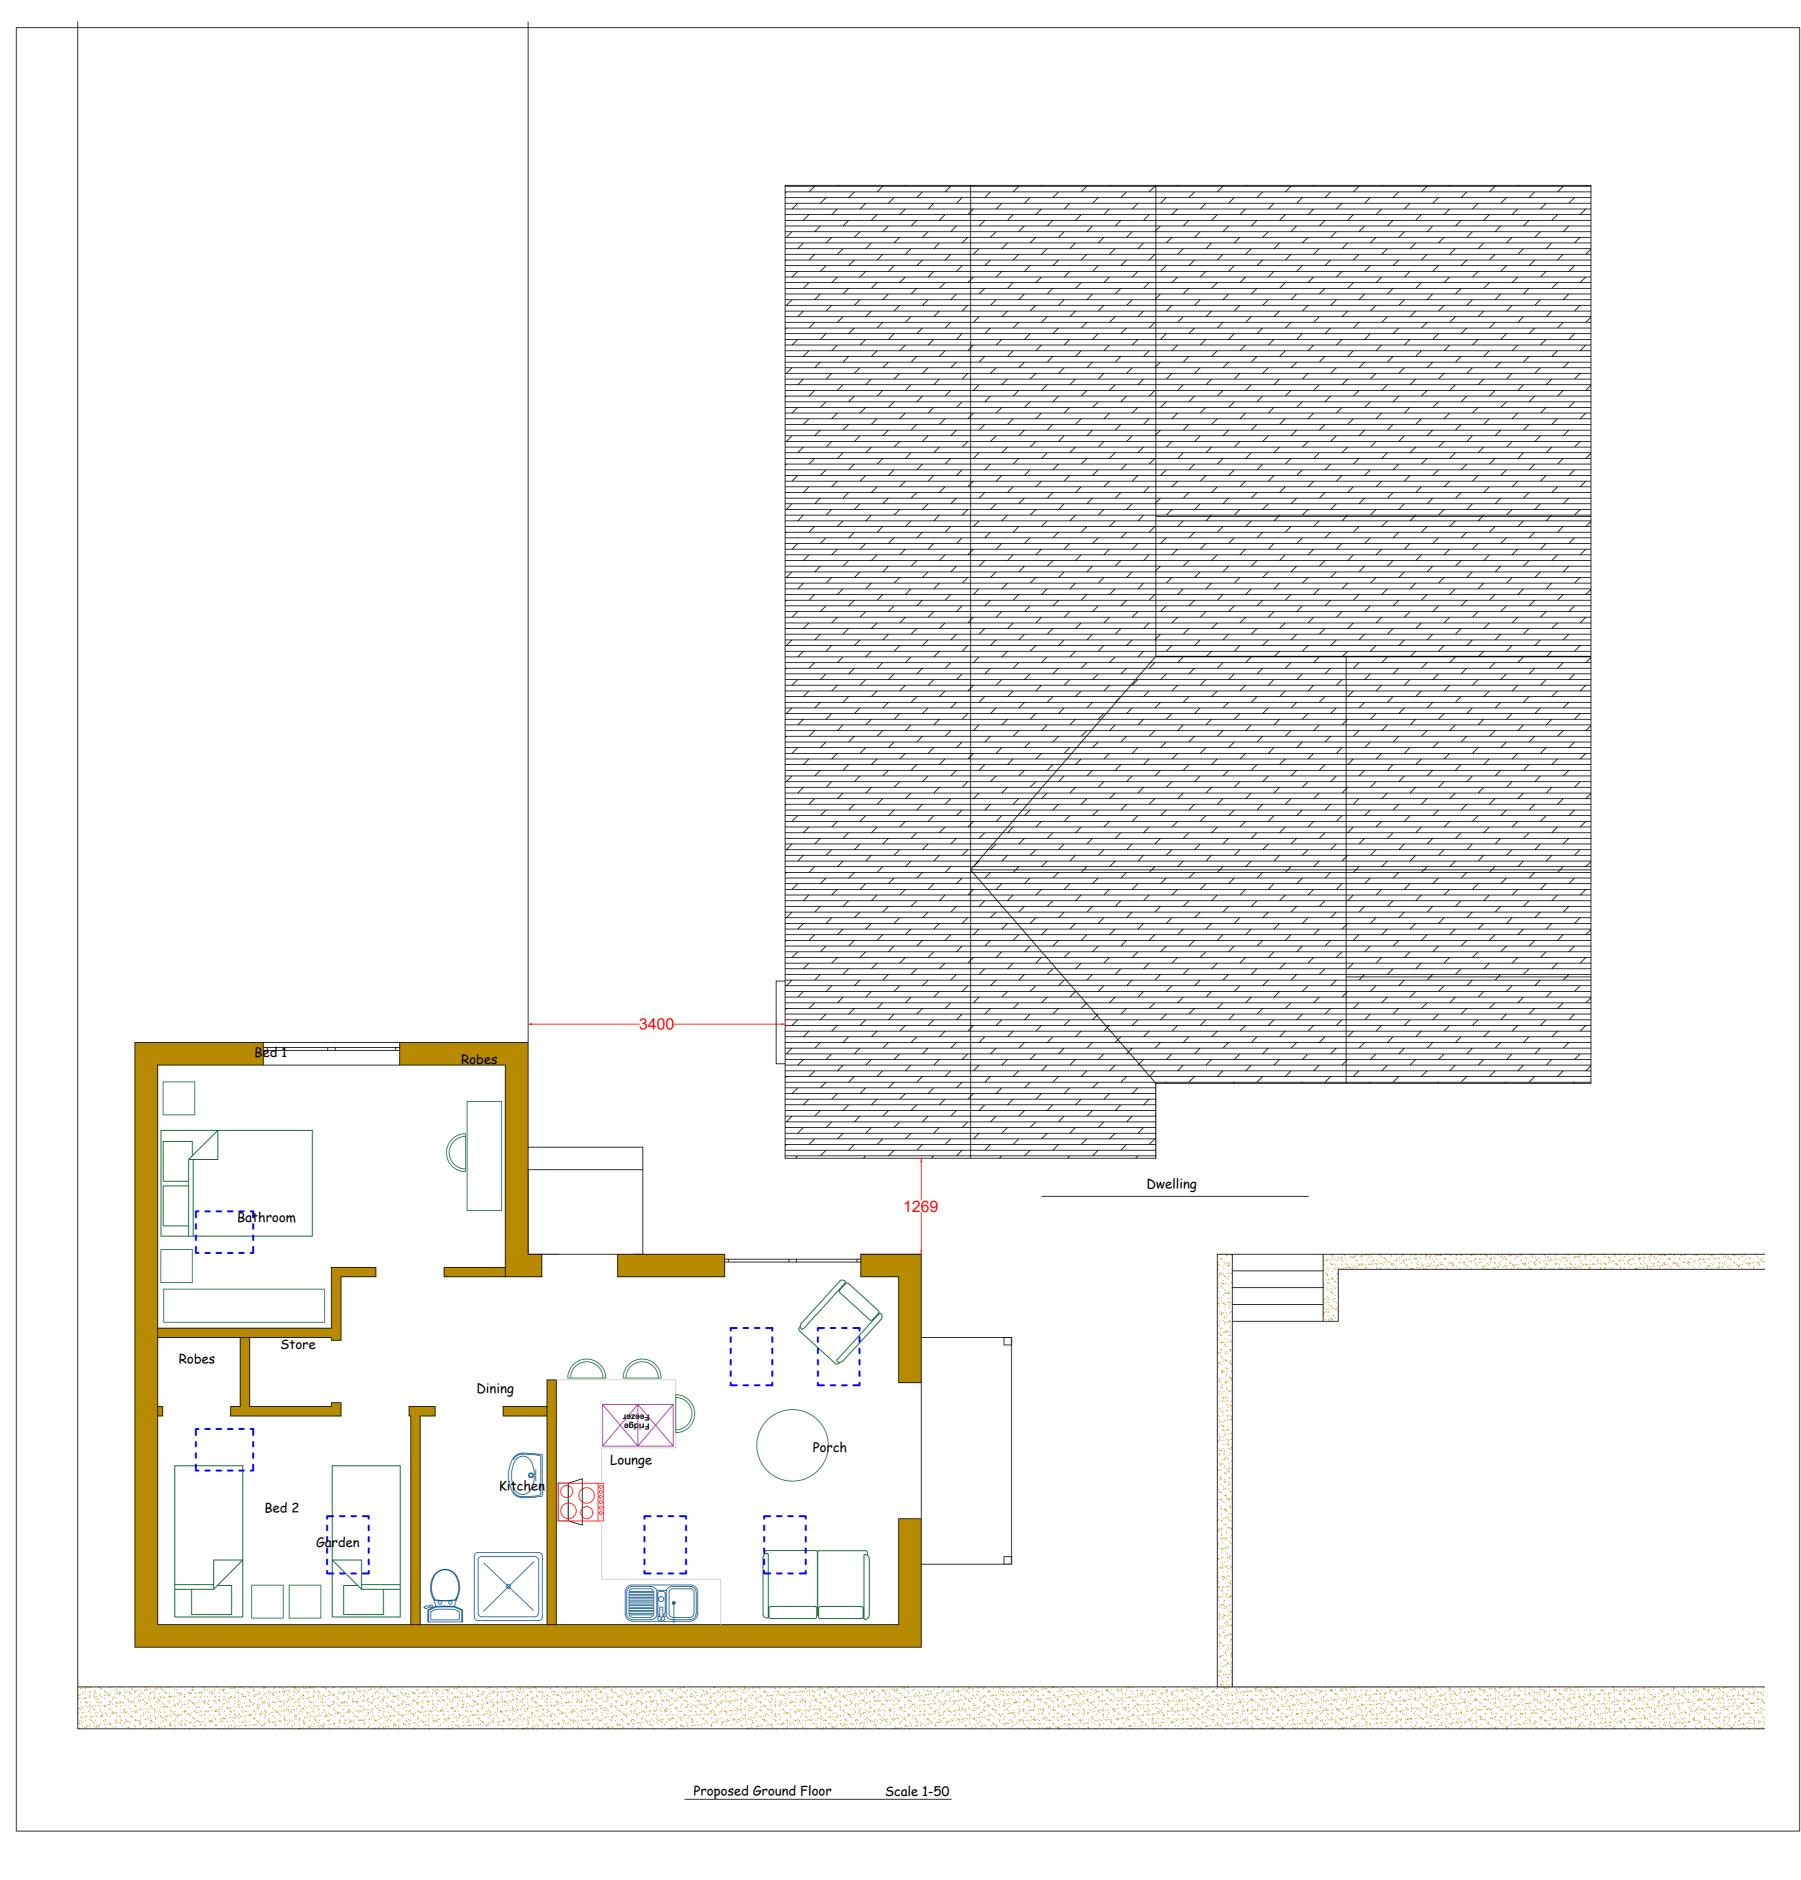

## Notos

External walls to have Ivory K-Rend finish

External windows and doors to be white Upvc, Roof lights as indicated RL in grey

Roof finished with Grey slate/ Russel MorayTLE concrete tiles

Foul water drains connected to existing system currently on mains supply

Rain water goods to be black Upvc connected to soakaway system within the site

Block Plan Scale 1-500

This drawing is copyright and not to be copied without written permission from the Architect Drawing not to be scaled for material quantities all dimensions to be checked on site Architect to be informed in writing of any discrepancies Work should not proceed unto checks are complete