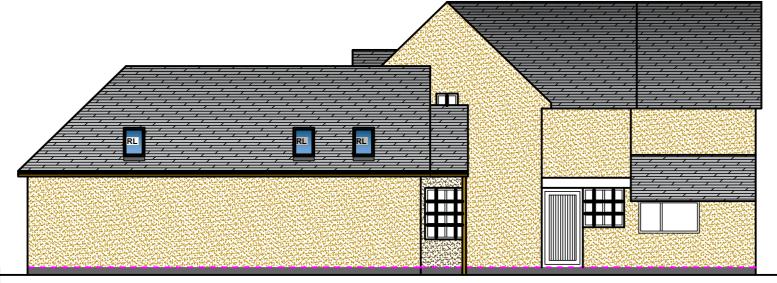

## Notos

External walls to have Ivory K-Rend finish

External windows and doors to be white Upvc, Roof lights as indicated RL in grey

Roof finished with Grey slate/ Russel MorayTLE concrete tiles

Foul water drains connected to existing system currently on mains supply

Rain water goods to be black Upvc connected to soakaway system within the site

Block Plan Scale 1-500

This drawing is copyright and not to be copied without written permission from the Architect Drawing not to be scaled for material quantities all dimensions to be checked on site Architect to be informed in writing of any discrepancies Work should not proceed unto checks are complete