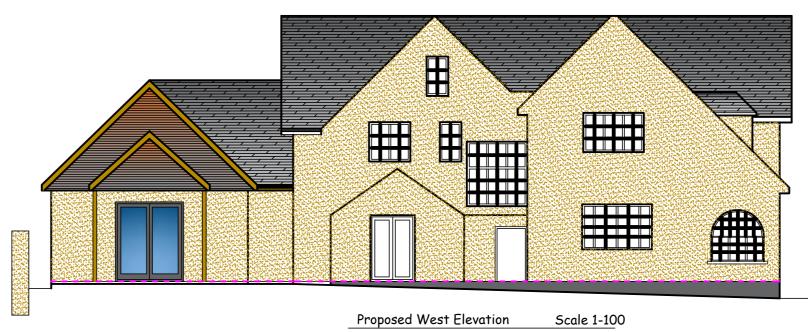

## Notos

External walls to have Ivory K-Rend finish

External windows and doors to be white Upvc, Roof lights as indicated RL in grey

Roof finished with Grey slate/ Russel MorayTLE concrete tiles

Foul water drains connected to existing system currently on mains supply

Rain water goods to be black Upvc connected to soakaway system within the site

Block Plan Scale 1-500

This drawing is copyright and not to be copied without written permission from the Architect Drawing not to be scaled for material quantities all dimensions to be checked on site Architect to be informed in writing of any discrepancies Work should not proceed unto checks are complete