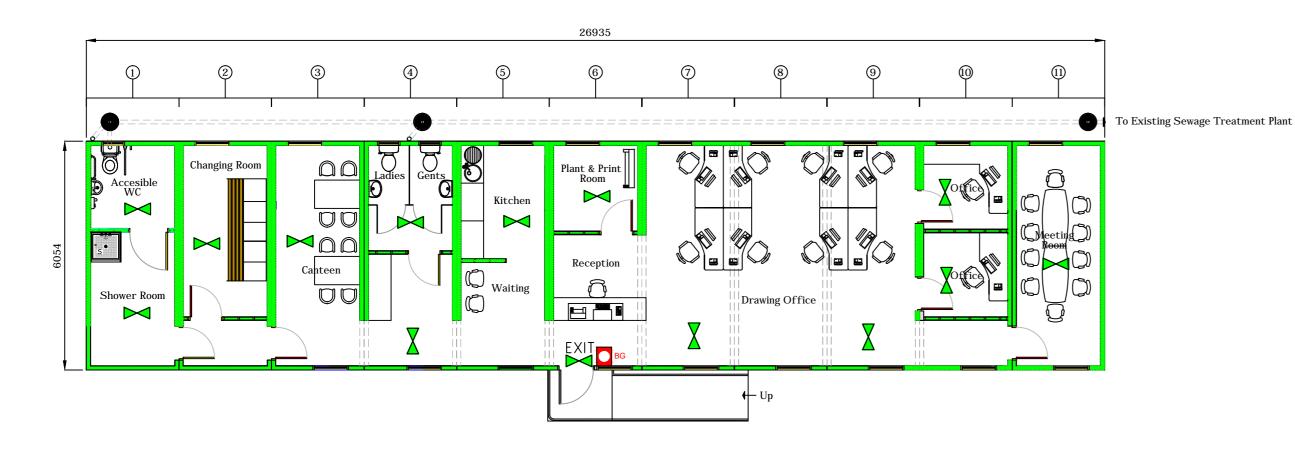

South West Elevation

North West Elevation

Floor Plan

North East Elevation South East Elevation

NOTES:

Remove existing detached modular built office block as approved under Ref: 4 / 16 / 2234 / 0F1 and replace on same footprint with new modular building, retaining existing car parking provision, yard area for storage and sewage treatment plant.

New building to have light grey wall finish (RAL 7035), with white PVCu windows, fitted with integral security shutters.

TITLE:

Proposed Replacement Office

Building

(Elevations and Floor Plan)

CLI ENT:

Mammoet Ltd