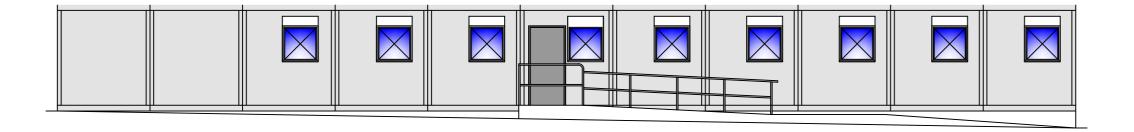

South West Elevation

North West Elevation

Floor Plan

North East Elevation South East Elevation

NOTES:

Remove existing detached modular built office block as approved under Ref: 4 / 16 / 2234 / 0F1 and replace on same footprint with new modular building, retaining existing car parking provision, yard area for storage and sewage treatment plant.

New building to have light grey wall finish (RAL 7035), with white PVCu windows, fitted with integral security shutters.

TITLE:

Proposed Replacement Office

Building

(Elevations and Floor Plan)

CLI ENT:

Mammoet Ltd