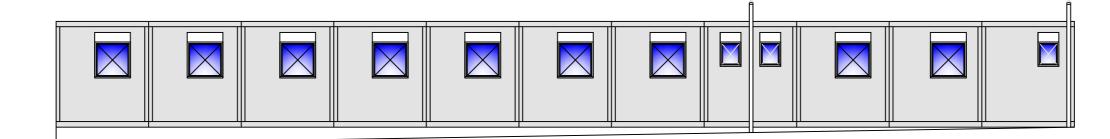

South West Elevation

North West Elevation

Floor Plan

North East Elevation South East Elevation

NOTES:

Remove existing detached modular built office block as approved under Ref: 4 / 16 / 2234 / 0F1 and replace on same footprint with new modular building, retaining existing car parking provision, yard area for storage and sewage treatment plant.

New building to have light grey wall finish (RAL 7035), with white PVCu windows, fitted with integral security shutters.

TITLE:

Proposed Replacement Office

Building

(Elevations and Floor Plan)

CLI ENT:

Mammoet Ltd