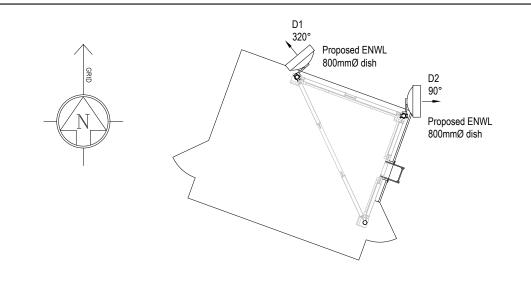

## Building Roof Plan at 6.0m Scale 1:100

## **General Notes:**

- 1.1. Do not scale from this drawing.
- 1.2. All dimensions in millimetres unless stated otherwise.
- 1.3. This drawing is to be read in conjunction with all drawings and the

| PROPOSED ANTENNA DETAILS |      |              |            |     |          |         |        |        |
|--------------------------|------|--------------|------------|-----|----------|---------|--------|--------|
| Item                     | Туре | Reference    | Height (m) |     |          | Bearing | Feeder | Approx |
|                          |      |              | Base       | Mid | Тор      |         | Type   | Length |
| D1                       | Dish | 0.8 10.5 GHz | X          | 6.0 | $\times$ | 90°     | TBC    | TBC    |
| D2                       | Dish | 0.8 10.5 GHz | $\times$   | 6.0 | $\times$ | 320°    | TBC    | TBC    |

> Existing lampost 10m AGL (approx)

Proposed 2 no. ENWL 800mmØ pole mounted dishes on proposed triangular steel support on building roof

Proposed triangular steel support

on building roof with mesh flooring