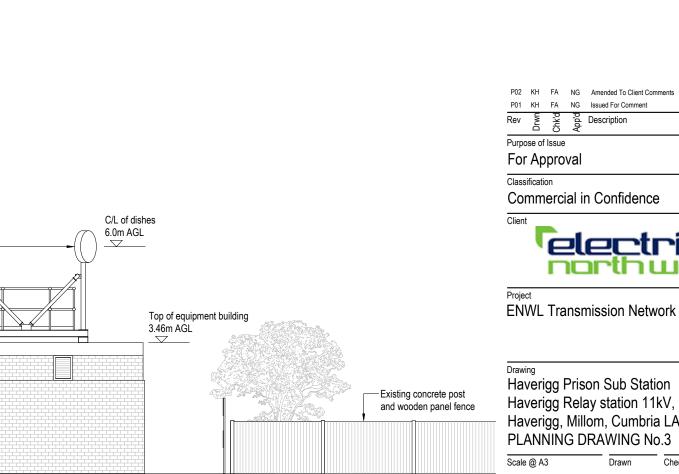

Cable allowance should be added for internal route to equipment rack

22/02/2022

14/01/2022 Date

ALL CABLES ARE TO BE CONFIRMED AT DETAIL DESIGN STAGE

North Elevation
Scale 1:100

Existing telegraph pole 12m AGL (approx)

> Existing lampost 10m AGL (approx)

Proposed 2 no. ENWL 800mmØ pole mounted dishes on proposed triangular steel support on building roof

Proposed triangular steel support

on building roof with mesh flooring

Proposed fixed access ladder to roof

Ground Level 0.0m AGL

Proposed removal access ladder

(to be stored in building)

Access road

Existing sign in grass verge

and handrailing to roof edges

**REAL ESTATE & INFRASTUCTURE** 

7th Floor, Lee House, 90 Great Bridgewater St, Manchester, M1 5JW 0161 475 2675

www.capitaproperty.co.uk Capita Property and Infrastructure Ltd.

Haverigg Prison Sub Station Haverigg Relay station 11kV, North Ln, Haverigg, Millom, Cumbria LA18 4NA PLANNING DRAWING No.3 Drawn Checked