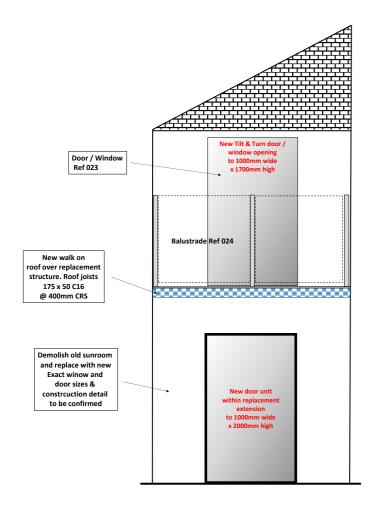

**Rev Amendments Date** 

**Property: Herding Neb** Address: Drigg Road

> Seascale **CA20 1NP**

to New Balcony

**Door Detail on** Title:

NTS

Scale: