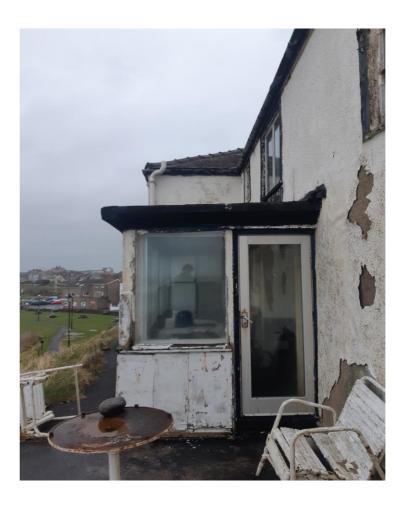

**West Elevation - Photo of Existing Structure** 

## Notes:

- 1. For window & door specification and tecnical data see attached documents. All window units triple glazed
- 2. See GSA Structural Engineers drawing for details regarding underpinning and roof sturcture
- 3. To Be Confirmed All external walls to have 90mm thick external wall insuklation with lime render below
- 4. All works to be completed to current Building Regulations further specifications and details be supplied as requested

**Rev Amendments Date** 

**Property: Herding Neb** Address: Drigg Road

> Seascale **CA20 1NP**

to New Balcony

**Door Detail on** Title:

NTS

Scale: