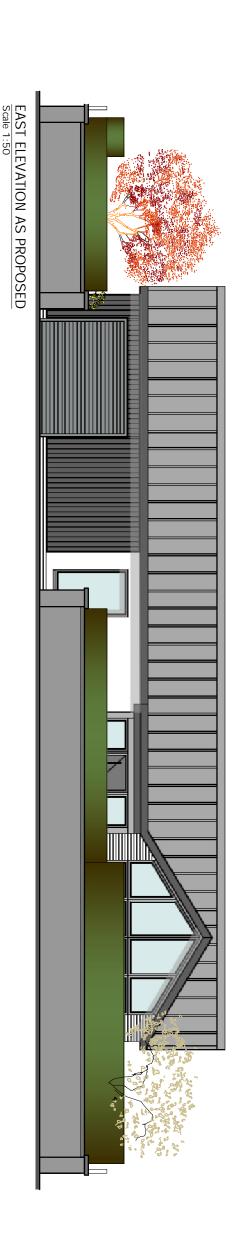

## Scale As Shown @ A1

GENERAL NOTES

This drawing has been produced for design development and is for the sole purpose of Local Authority Planning approval only. This drawing details proposed revisions to be made to the existing split level layout... planning approval ref: 4/12/2022/0F1. All other previously agreed conditions to remain.

## BOXED LEAVED HEDGING

Species -Buxus Sempervirens
Height - Varies - 1.3m - 2m (Planted)
Characteristics - Evergreen Foliage
Foliage Colour: Green

Maintenance - Pruning of dead branches and tips twice yearly.

Maintained at 7ft - 8ft in height. (Max 9ft)

Shaped to provide privacy screen.

Placement - Planted at centres to provide continuous screen along East elevation and to offer full privacy for glazed gable.

### JAPANESE MAPLE

Species - Acer Osakazuki Tree Height - 2m (Planted) Characteristics - Hardy, Bushy

Foliage Colour: Purple (Summer), Crimson Red (Autumn)

Bark Colour: Brown Maintenance - Low Maintenance... lobbing of dead branches,

pruning to aid growth, removal of weeds locally to aid growth

Placement - Singular - North-East location.

BALLERINA TREE

Species -Amelanchier x Grandiflora

Height - 2m (Planted)

Characteristics - Foliage Colour: Bronze(Spring) Green (Summer) Orange (Autumn)

Flower: White star shaped (Spring)

Maintenance - Maintenance - Low Maintenance... lobbing of dead branches, pruning to aid growth,

removal of weeds locally to aid growth

Placement - Singular - Central in Lawn along East Elevation.