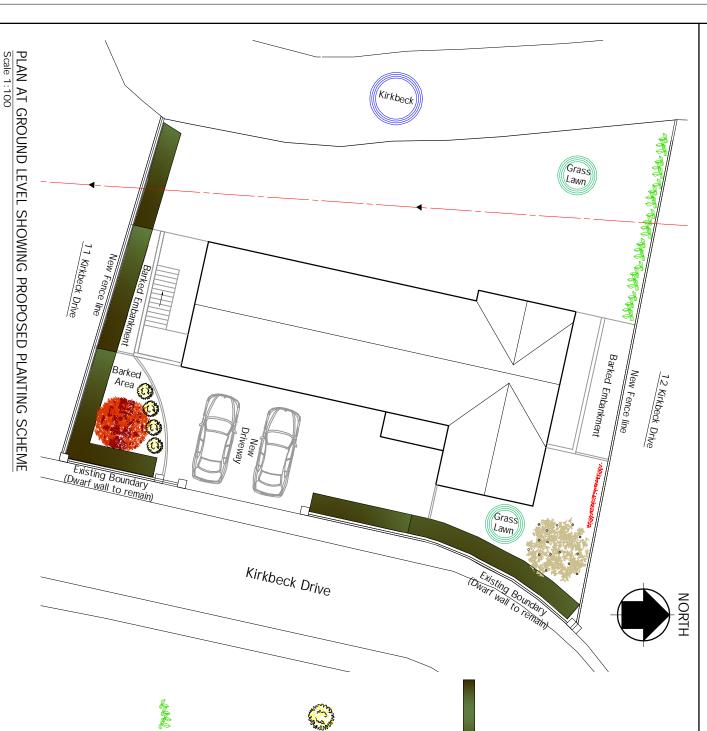

## Scale As Shown @ A1

GENERAL NOTES

This drawing has been produced for design development and is for the sole purpose of Local Authority Planning approval only. This drawing details proposed revisions to be made to the existing split level layout... planning approval ref: 4/12/2022/0F1. All other previously agreed conditions to remain.

PLANTING SPECIFICATION

All hedging and trees specified below offering privacy to be type instant, and planted in accordance with providers recommendations.

## BOXED LEAVED HEDGING

Species -Buxus Sempervirens
Height - Varies - 1.3m - 2m (Planted)
Characteristics - Evergreen Foliage
Foliage Colour: Green

Maintenance - Pruning of dead branches and tips twice yearly.

Maintained at 7ft - 8ft in height. (Max 9ft)

Shaped to provide privacy screen.

Placement - Planted at centres to provide continuous screen along East elevation and to offer full privacy for glazed gable.

# GOLDEN PRIVET HEDGING

Species - Ligustrum Ovalifolium Aure Height - 1.5m Characteristics - Columnar, Upright Ligustrum Ovalifolium Aureum

Evergreen Foliage

Foliage Colour: Yellow/ Green Flower: White flowers, black berries if unclipped

Maintenance - Clipping and shaping, removal of weeds locally to aid growth Maintained at 5ft in height.

Placement - Planted at centres to provide continuous screen along North elevation to denote driveway boundary.

### arrow bamboo

Species - Pseudosasa Japonica Height - Varies - 1.5m - 2m (Planted) Characteristics - Hardy, Slender

Foliage Colour: Green

Steam Colour: Olive/ Yellow

Maintenance - Soaked 2-3 times weekly during summer,

Clipped and maintain at an approx height of 6ft.

Placement - Planted at centres to provide continuous screen
at North East and South locations to create screens

to neighboring gardens.

Year Round Interest
Stem Colour: Red
Maintenance - Hard pruning (February) after initial planting year,
at an approx height of 5ft
Placement - North elevation.

### JAPANESE MAPLE

Species - Acer Osakazuki Tree Height - 2m (Planted) Characteristics - Hardy, Bushy

Foliage Colour: Purple (Summer), Crimson Red (Autumn)

Bark Colour: Brown Maintenance - Low Maintenance... lobbing of dead branches,

pruning to aid growth, removal of weeds locally to aid growth

Placement - Singular - North-East location.

BALLERINA TREE

Species -Amelanchier x Grandiflora

Height - 2m (Planted)

Characteristics - Foliage Colour: Bronze(Spring) Green (Summer) Orange (Autumn)

Flower: White star shaped (Spring)

Maintenance - Maintenance - Low Maintenance... lobbing of dead branches, pruning to aid growth,

removal of weeds locally to aid growth

Placement - Singular - Central in Lawn along East Elevation.

RED DOGWOOD BUSH

Species - Cornus Alba Height - 1m (Planted) Characteristics - Upright

SCALE: AS SHOWN @ Α PLANTING PLAN AND SPECIFICATION

**DRG 005**