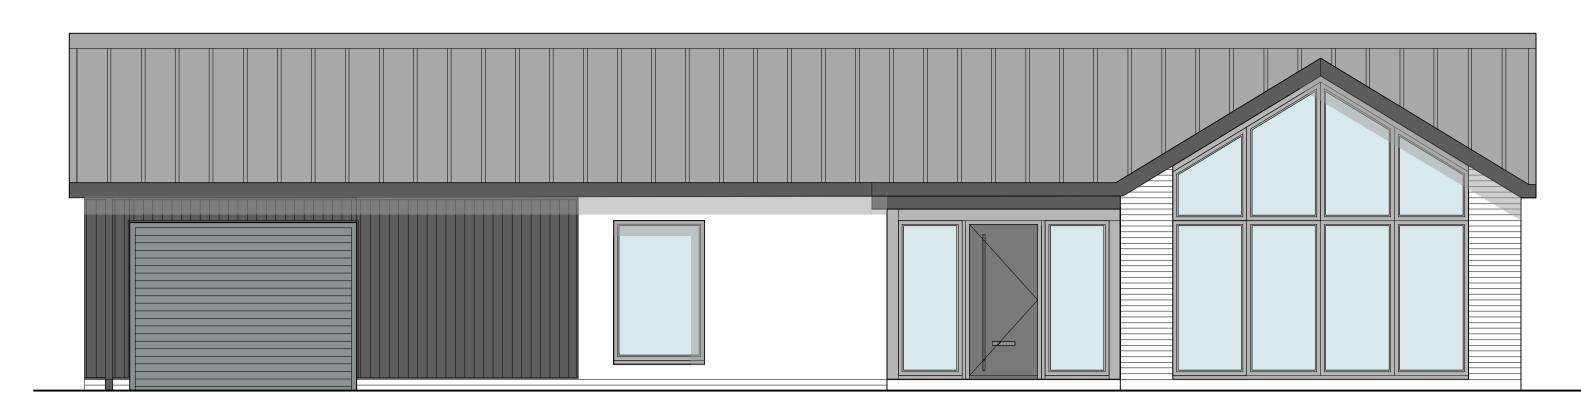

+24.910m lvl

G.L +22.060m lvl

MATERIAL SCHEDULE:

ROOF: Grey metal standing seam roof

WALLS: Grey facing Brick, Black stained larch boarding and Self coloured white render

DOORS : Composite Door to SBD standard in Anthracite

WINDOWS: uPVC Anthracite double glazed windows

GUTTERS & RAIN WATER PIPES - Anthracite uPVC

Issue -