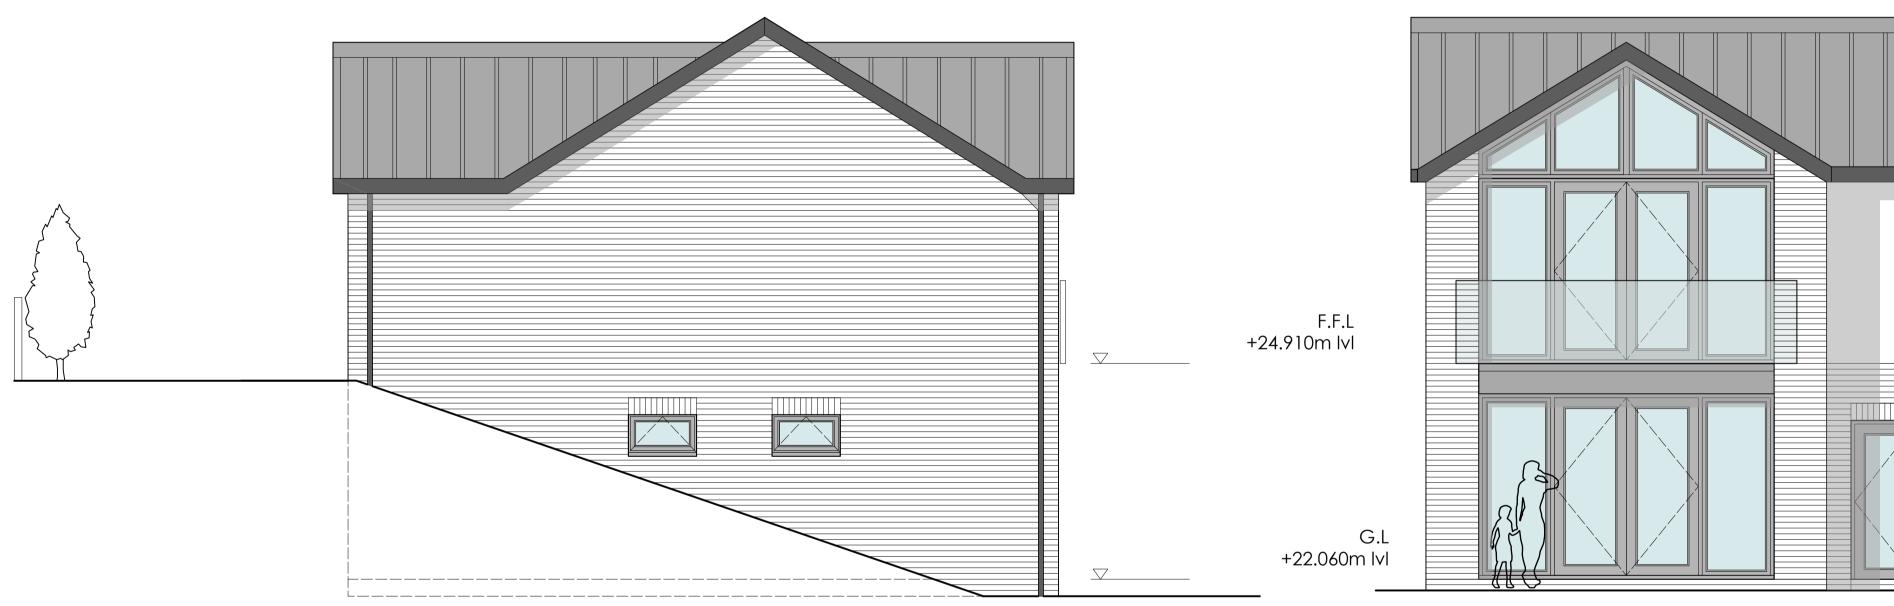

+24.910m lvl

G.L +22.060m lvl

MATERIAL SCHEDULE:

ROOF: Grey metal standing seam roof

WALLS: Grey facing Brick, Black stained larch boarding and Self coloured white render

DOORS : Composite Door to SBD standard in Anthracite

WINDOWS: uPVC Anthracite double glazed windows

GUTTERS & RAIN WATER PIPES - Anthracite uPVC

Issue -