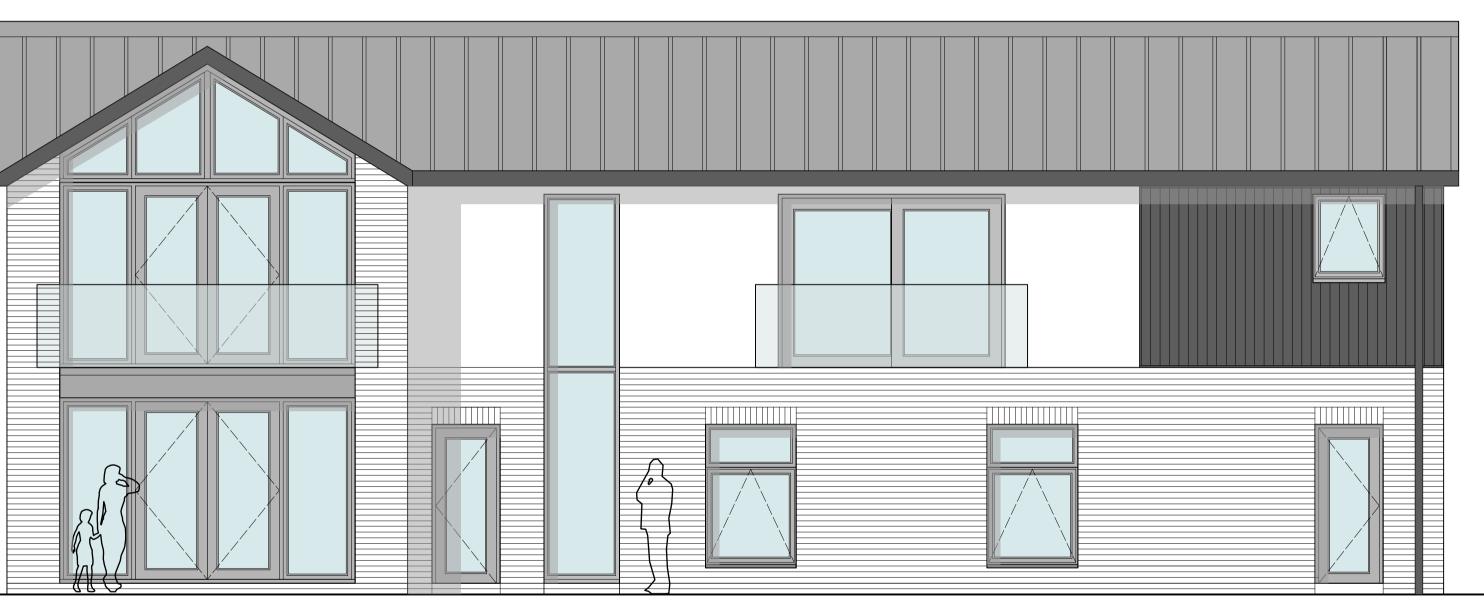

+24.910m lvl

G.L +22.060m lvl

MATERIAL SCHEDULE:

ROOF: Grey metal standing seam roof

WALLS: Grey facing Brick, Black stained larch boarding and Self coloured white render

DOORS : Composite Door to SBD standard in Anthracite

WINDOWS: uPVC Anthracite double glazed windows

GUTTERS & RAIN WATER PIPES - Anthracite uPVC

Issue -