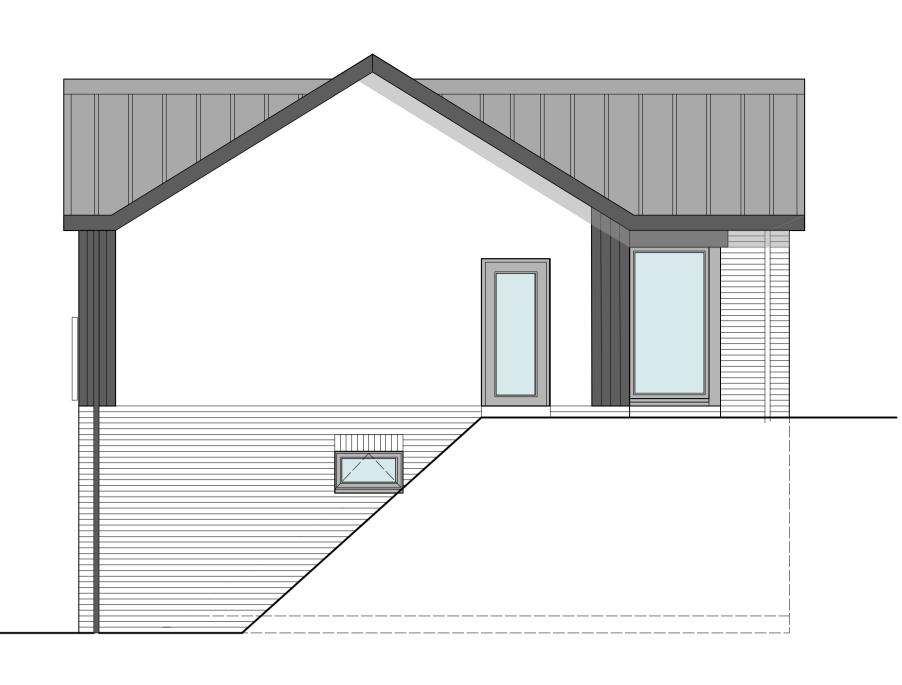

+24.910m lvl

G.L +22.060m lvl

MATERIAL SCHEDULE:

ROOF: Grey metal standing seam roof

WALLS: Grey facing Brick, Black stained larch boarding and Self coloured white render

DOORS : Composite Door to SBD standard in Anthracite

WINDOWS: uPVC Anthracite double glazed windows

GUTTERS & RAIN WATER PIPES - Anthracite uPVC

Issue -