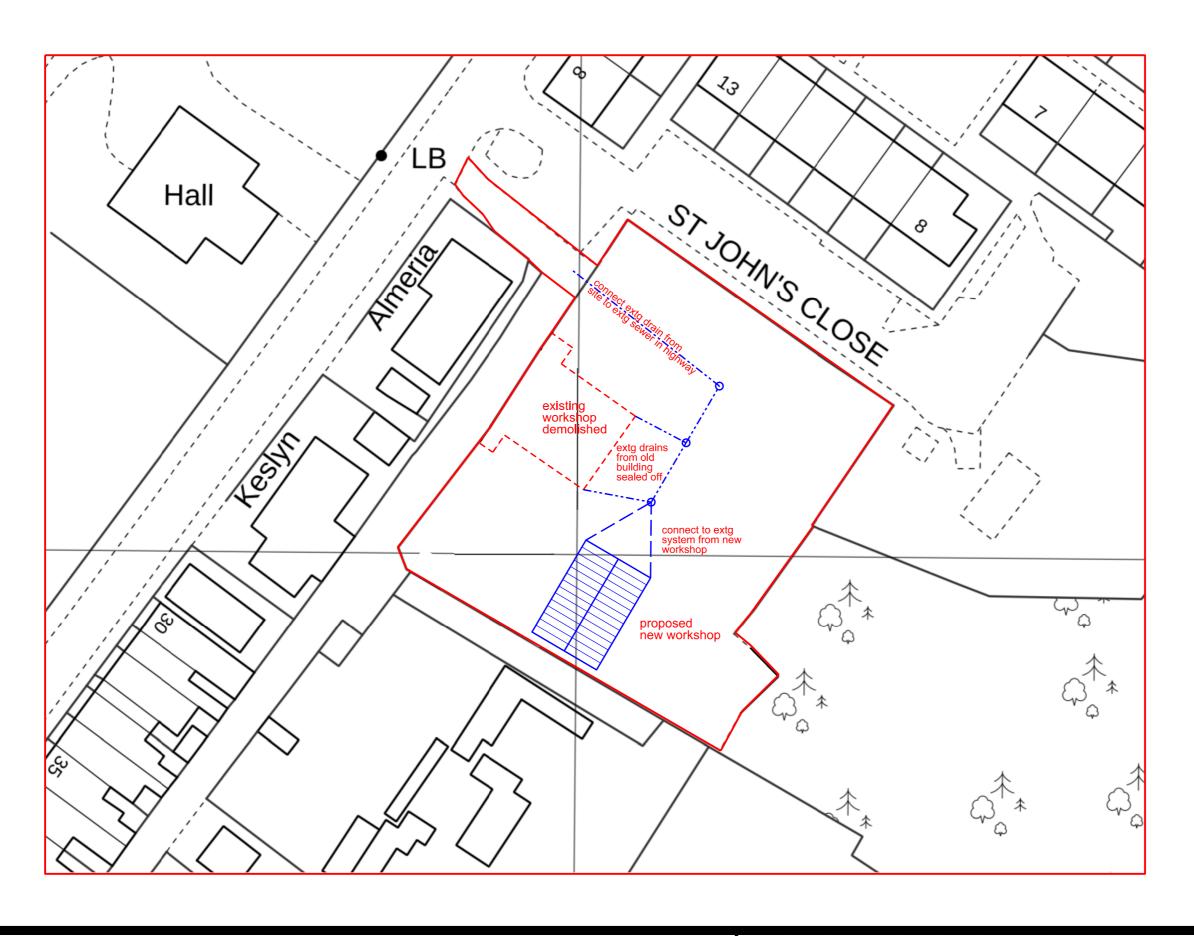

Rev 01 feb 2024 First issue

----- Existing SW drain
----- New SW drain (to connect to extg)

Mr C. Mossop Job Title

Proposed workshop at Crossfield Garage, Crossfield Road, Cleator Moor

Surface water drainage plan

Scale: 1:500 @ A3

Date:

feb 2024

Job No: Drwg No: Rev: 459 01003 01

Richard J Lindsay Waters Edge 2A Church Road Harrington CA14 5QP

email: calvadesign46@gmail.com Mob: 07921 949618