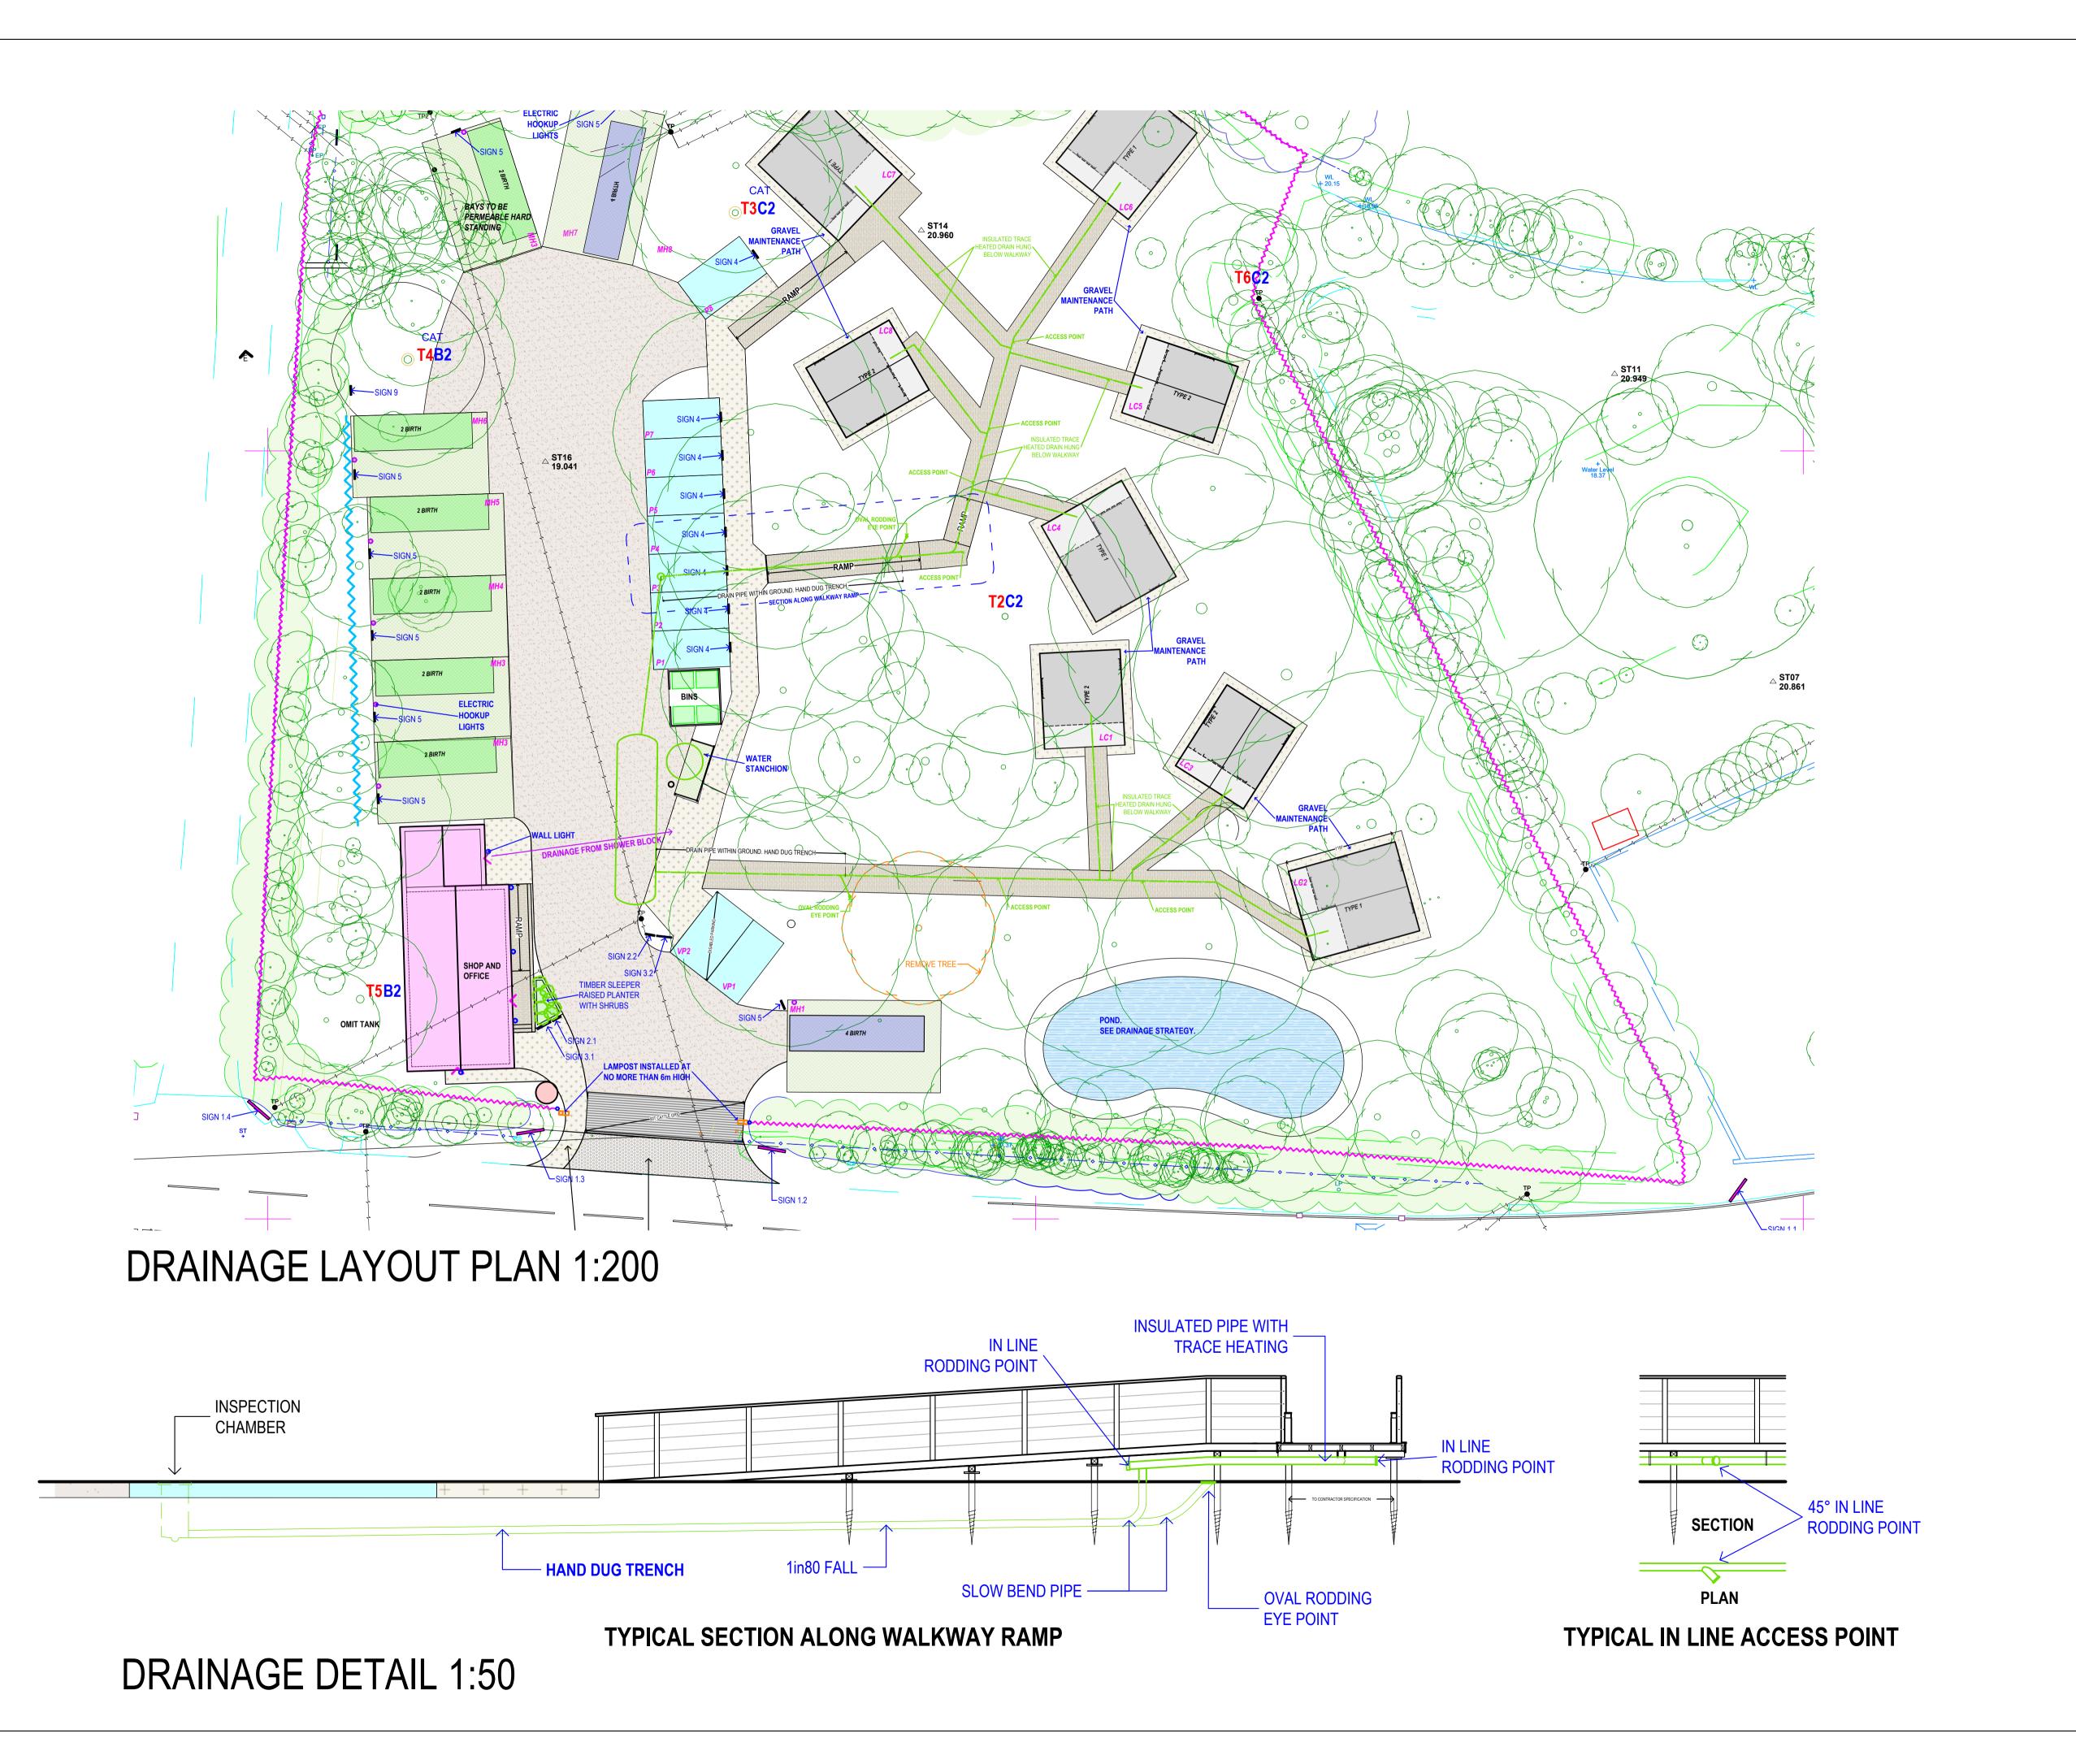

## DRAINAGE LAYOUT PLAN WITH DETAIL

Project

Motor home and log cabin site with shop.

Client
Mr & Mrs Usher. Partfield Park, Drigg.

DRAWING TYPE.
PLANNING CONDITIONS (PC)

DRWG No.
USH.CS.1222.PL.DNG1

DATE
26.11.24