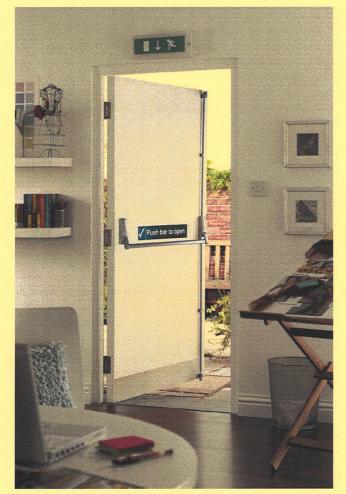

## Sentry Solid Core Blank Lightweight



| Construction                      |                                                                                                                                 |  |
|-----------------------------------|---------------------------------------------------------------------------------------------------------------------------------|--|
| Construction material             | Engineered timber construction                                                                                                  |  |
| Material core                     | Albasia Falcata                                                                                                                 |  |
| Veneer thickness                  | 3.6 mm