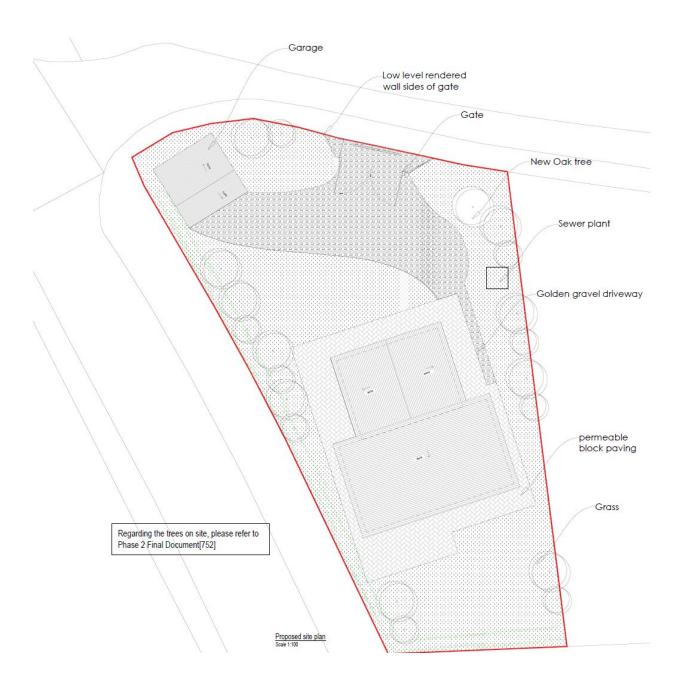

## **Transport & Highways**

Two car parking spaces have been proposed.

## Summery:

The proposed house is modest in size and scale and leaves adequate space for a private garden with parking for two vehicles

It is well designed for this location and will not have any adverse impact upon the neighbouring properties or the setting. We therefore look forward the support of the Council in recommending approval for this application