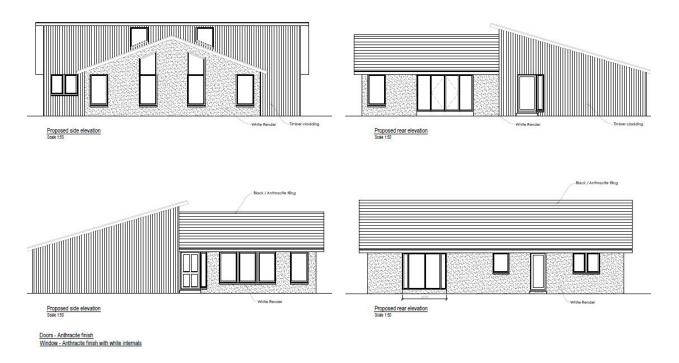

#### Scale

The proposed house has a gross external footprint of 191m2 and a maximum height of 5.2m. The proposal will not have any impact on neighbouring properties.

01892 771354

#### Materials:

Exterior walls - White render and Timber cladding Doors - Anthracite finish Window - Anthracite finish with white internals Roof - Black / Anthracite tiling