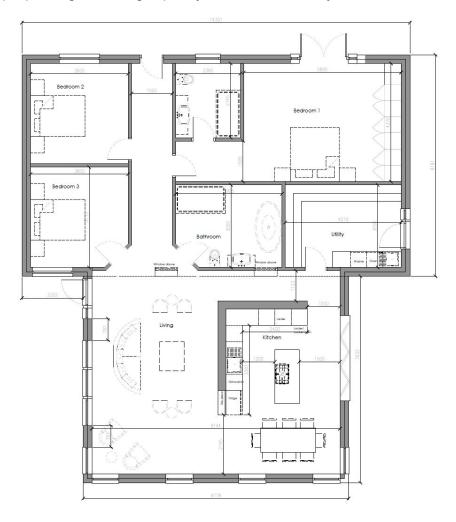

## Design:

The ground floor layout is made up of a kitchen, living room, bedrooms, bathrooms and a utility.

The proposed house character and appearance matches the surrounding building. The proposal gives a high quality house for a family.