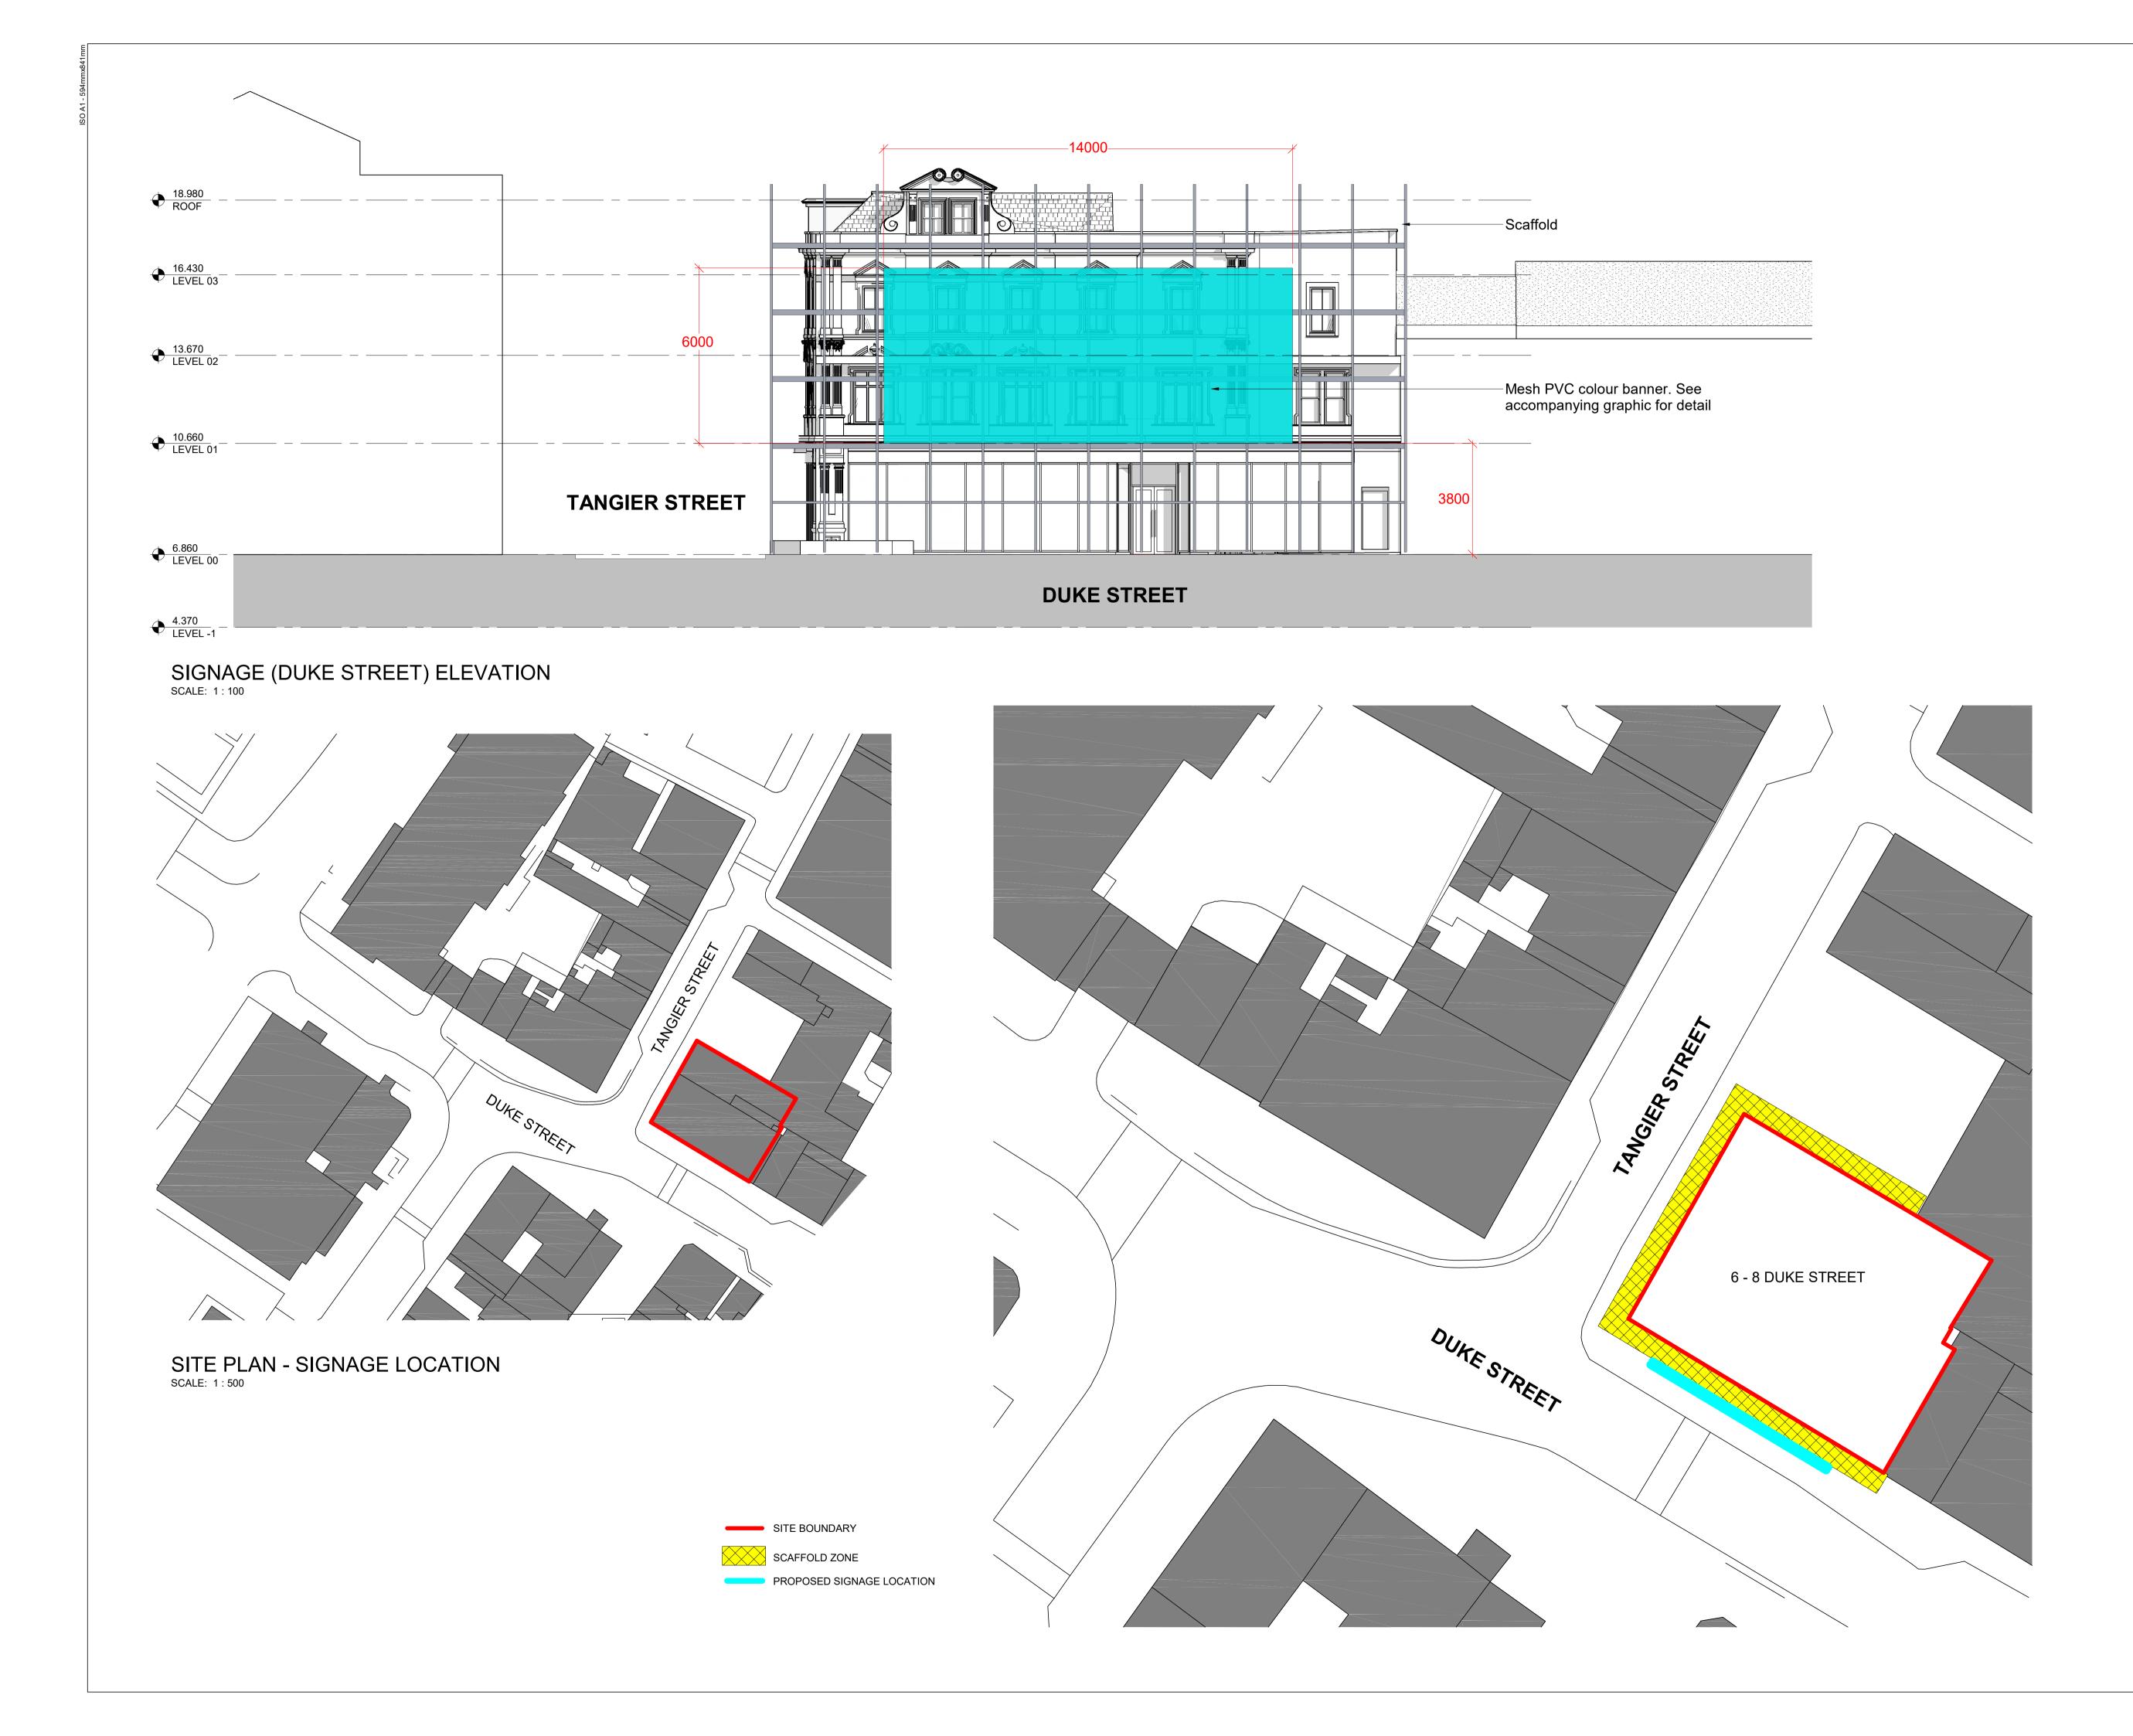

| Drawn                                 | Date     |  |  |  |
|---------------------------------------|----------|--|--|--|
| MD                                    | 26/11/24 |  |  |  |
| Checked                               | Dete     |  |  |  |
| -                                     | Date     |  |  |  |
| ML                                    | 26/11/24 |  |  |  |
| Scale                                 |          |  |  |  |
| As indicated @ A1                     |          |  |  |  |
| Client                                |          |  |  |  |
| BEC                                   |          |  |  |  |
|                                       |          |  |  |  |
|                                       |          |  |  |  |
|                                       |          |  |  |  |
|                                       |          |  |  |  |
| Project                               |          |  |  |  |
| Whitehaven Digital and Gaming Hub     |          |  |  |  |
| · · · · · · · · · · · · · · · · · · · |          |  |  |  |
|                                       |          |  |  |  |
|                                       |          |  |  |  |
|                                       |          |  |  |  |
| Drawing Title                         |          |  |  |  |
|                                       |          |  |  |  |
| TEMPORARY SIGNAGE PROPOSAL            |          |  |  |  |
|                                       |          |  |  |  |
|                                       |          |  |  |  |
|                                       |          |  |  |  |
|                                       |          |  |  |  |
|                                       |          |  |  |  |
|                                       |          |  |  |  |
| Sheet Status                          |          |  |  |  |
| S4 - FOR APPROVAL                     |          |  |  |  |
|                                       |          |  |  |  |
| Project No.                           |          |  |  |  |
| ED3024-0055-00                        |          |  |  |  |
| Drawing No                            | Rev.     |  |  |  |