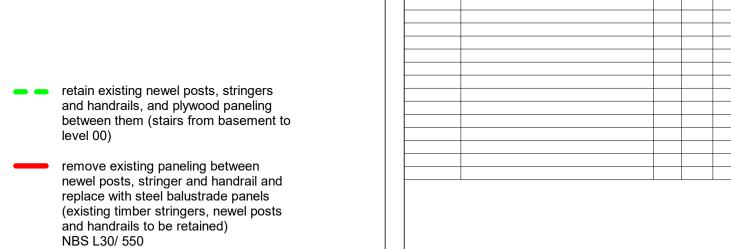

BALUSTRADE PLAN - LEVEL 01
SCALE: 1:50

BALUSTRADE PLAN - LEVEL 02 SCALE: 1:50

BALUSTRADE PLAN - LEVEL 03
SCALE: 1:50

new steel balustrades and handrails to both sides of new steel stair, 900mm

above flights.

To extend 300mm beyond top flight (extensions on level 2 adapted to suit

existing newel posts and landing width).
1200mm clear width between

blaustrade panels, handrails on brackets to extend up to 100mm into

1200mm clear width. NBS L30/270 06/09/24 Preliminary Stage 4 issue

This drawing has been prepared solely for the use of BEC and there are no representations of any kind made by NORR Consultants Limited to any party with whom NORR Consultants Limited has not entered into a contract.