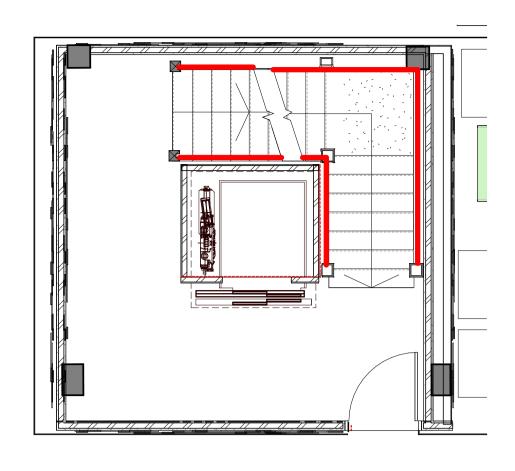

BALUSTRADE PLAN - LEVEL 01
SCALE: 1:50

BALUSTRADE PLAN - LEVEL 02 SCALE: 1:50

BALUSTRADE PLAN - LEVEL 03
SCALE: 1:50

new steel balustrades and handrails to both sides of new steel stair, 900mm

above flights.

To extend 300mm beyond top flight (extensions on level 2 adapted to suit

existing newel posts and landing width).
1200mm clear width between

blaustrade panels, handrails on brackets to extend up to 100mm into

1200mm clear width. NBS L30/270 06/09/24 Preliminary Stage 4 issue

This drawing has been prepared solely for the use of BEC and there are no representations of any kind made by NORR Consultants Limited to any party with whom NORR Consultants Limited has not entered into a contract.