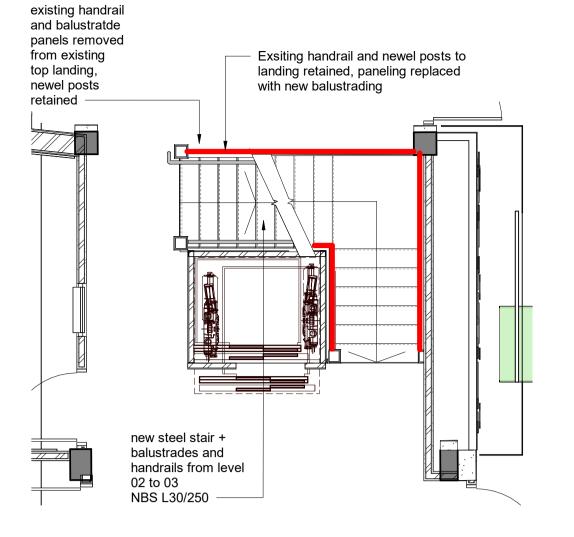

BALUSTRADE PLAN - LEVEL 01
SCALE: 1:50

BALUSTRADE PLAN - LEVEL 02 SCALE: 1:50

BALUSTRADE PLAN - LEVEL 03
SCALE: 1:50

new steel balustrades and handrails to both sides of new steel stair, 900mm

above flights.

To extend 300mm beyond top flight (extensions on level 2 adapted to suit

existing newel posts and landing width).
1200mm clear width between

blaustrade panels, handrails on brackets to extend up to 100mm into

1200mm clear width. NBS L30/270 06/09/24 Preliminary Stage 4 issue

This drawing has been prepared solely for the use of BEC and there are no representations of any kind made by NORR Consultants Limited to any party with whom NORR Consultants Limited has not entered into a contract.