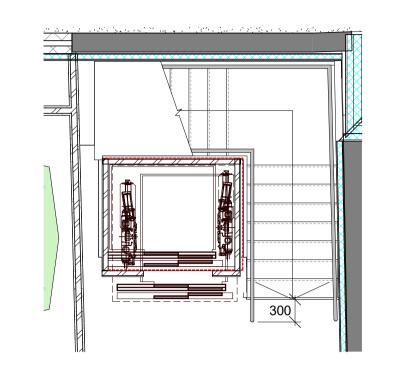

BALUSTRADE PLAN - LEVEL 01
SCALE: 1:50

BALUSTRADE PLAN - LEVEL 02 SCALE: 1:50

BALUSTRADE PLAN - LEVEL 03
SCALE: 1:50

new steel balustrades and handrails to both sides of new steel stair, 900mm

above flights.

To extend 300mm beyond top flight (extensions on level 2 adapted to suit

existing newel posts and landing width).
1200mm clear width between

blaustrade panels, handrails on brackets to extend up to 100mm into

1200mm clear width. NBS L30/270 06/09/24 Preliminary Stage 4 issue

This drawing has been prepared solely for the use of BEC and there are no representations of any kind made by NORR Consultants Limited to any party with whom NORR Consultants Limited has not entered into a contract.