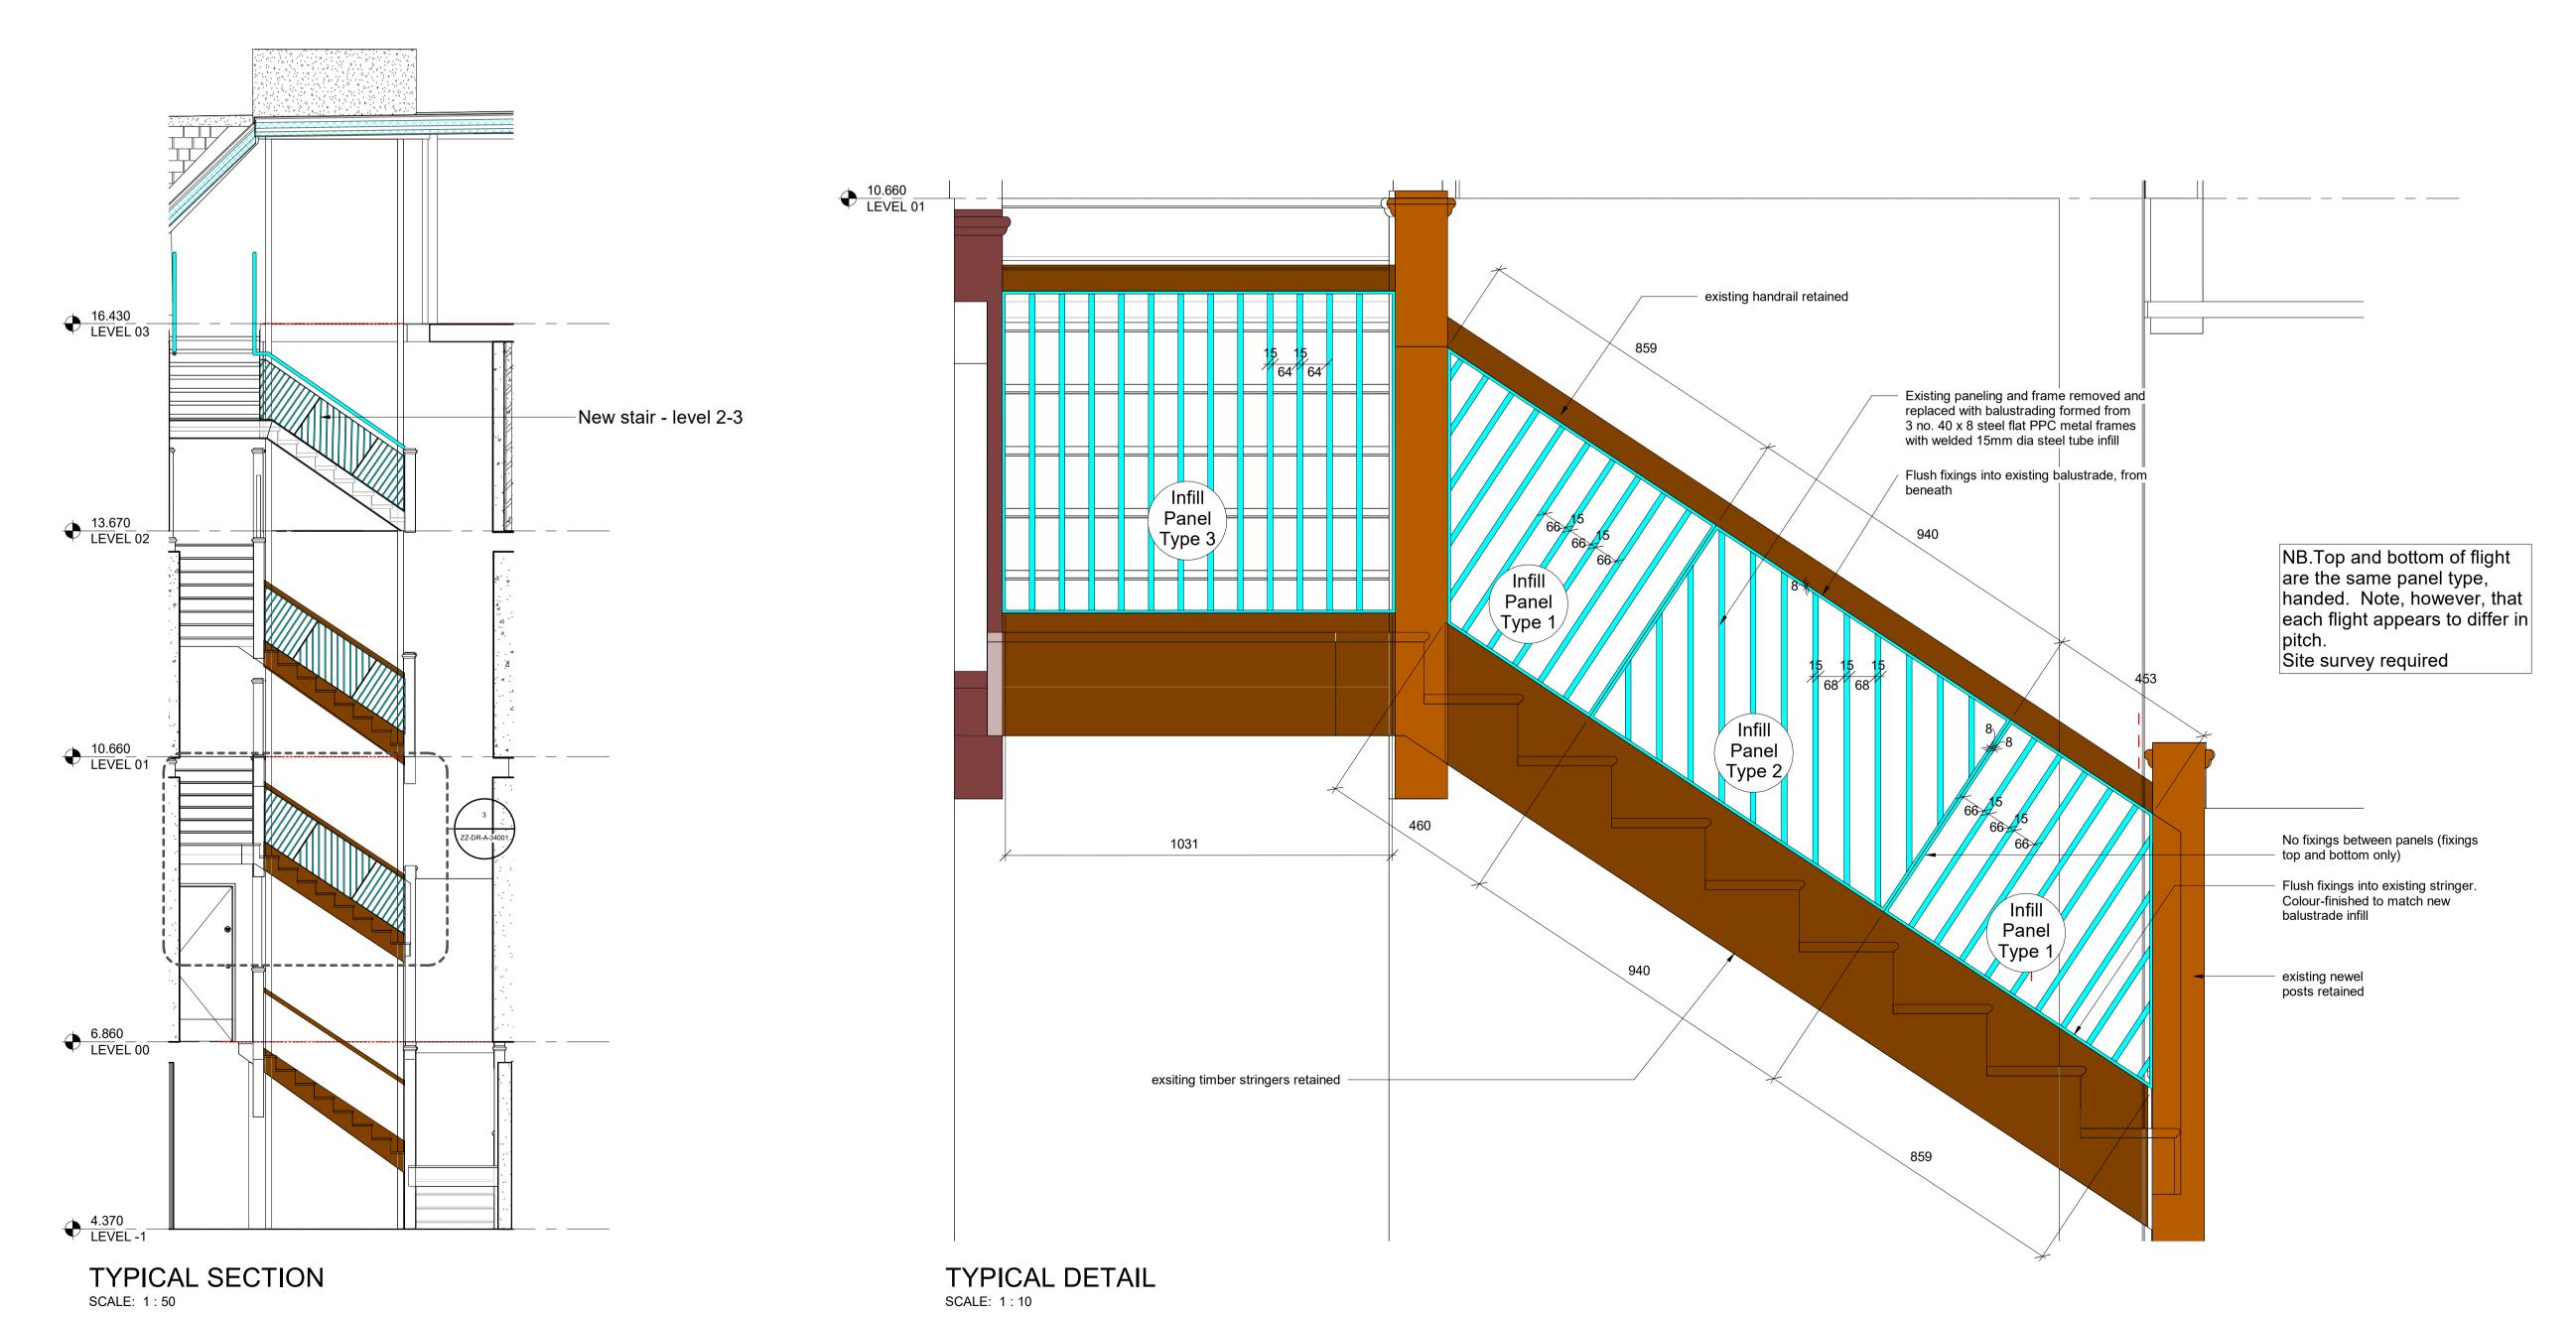

BALUSTRADE PLAN - LEVEL 01
SCALE: 1:50

BALUSTRADE PLAN - LEVEL 02 SCALE: 1:50

BALUSTRADE PLAN - LEVEL 03
SCALE: 1:50

new steel balustrades and handrails to both sides of new steel stair, 900mm

above flights.

To extend 300mm beyond top flight (extensions on level 2 adapted to suit

existing newel posts and landing width).
1200mm clear width between

blaustrade panels, handrails on brackets to extend up to 100mm into

1200mm clear width. NBS L30/270 06/09/24 Preliminary Stage 4 issue

This drawing has been prepared solely for the use of BEC and there are no representations of any kind made by NORR Consultants Limited to any party with whom NORR Consultants Limited has not entered into a contract.