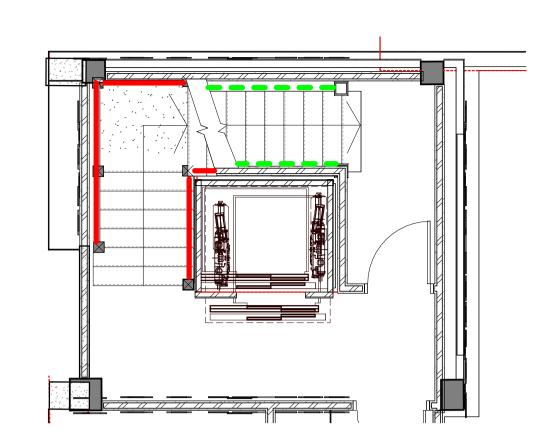

BALUSTRADE PLAN - LEVEL 01
SCALE: 1:50

BALUSTRADE PLAN - LEVEL 02 SCALE: 1:50

BALUSTRADE PLAN - LEVEL 03
SCALE: 1:50

new steel balustrades and handrails to both sides of new steel stair, 900mm

above flights.

To extend 300mm beyond top flight (extensions on level 2 adapted to suit

existing newel posts and landing width).
1200mm clear width between

blaustrade panels, handrails on brackets to extend up to 100mm into

1200mm clear width. NBS L30/270 06/09/24 Preliminary Stage 4 issue

This drawing has been prepared solely for the use of BEC and there are no representations of any kind made by NORR Consultants Limited to any party with whom NORR Consultants Limited has not entered into a contract.