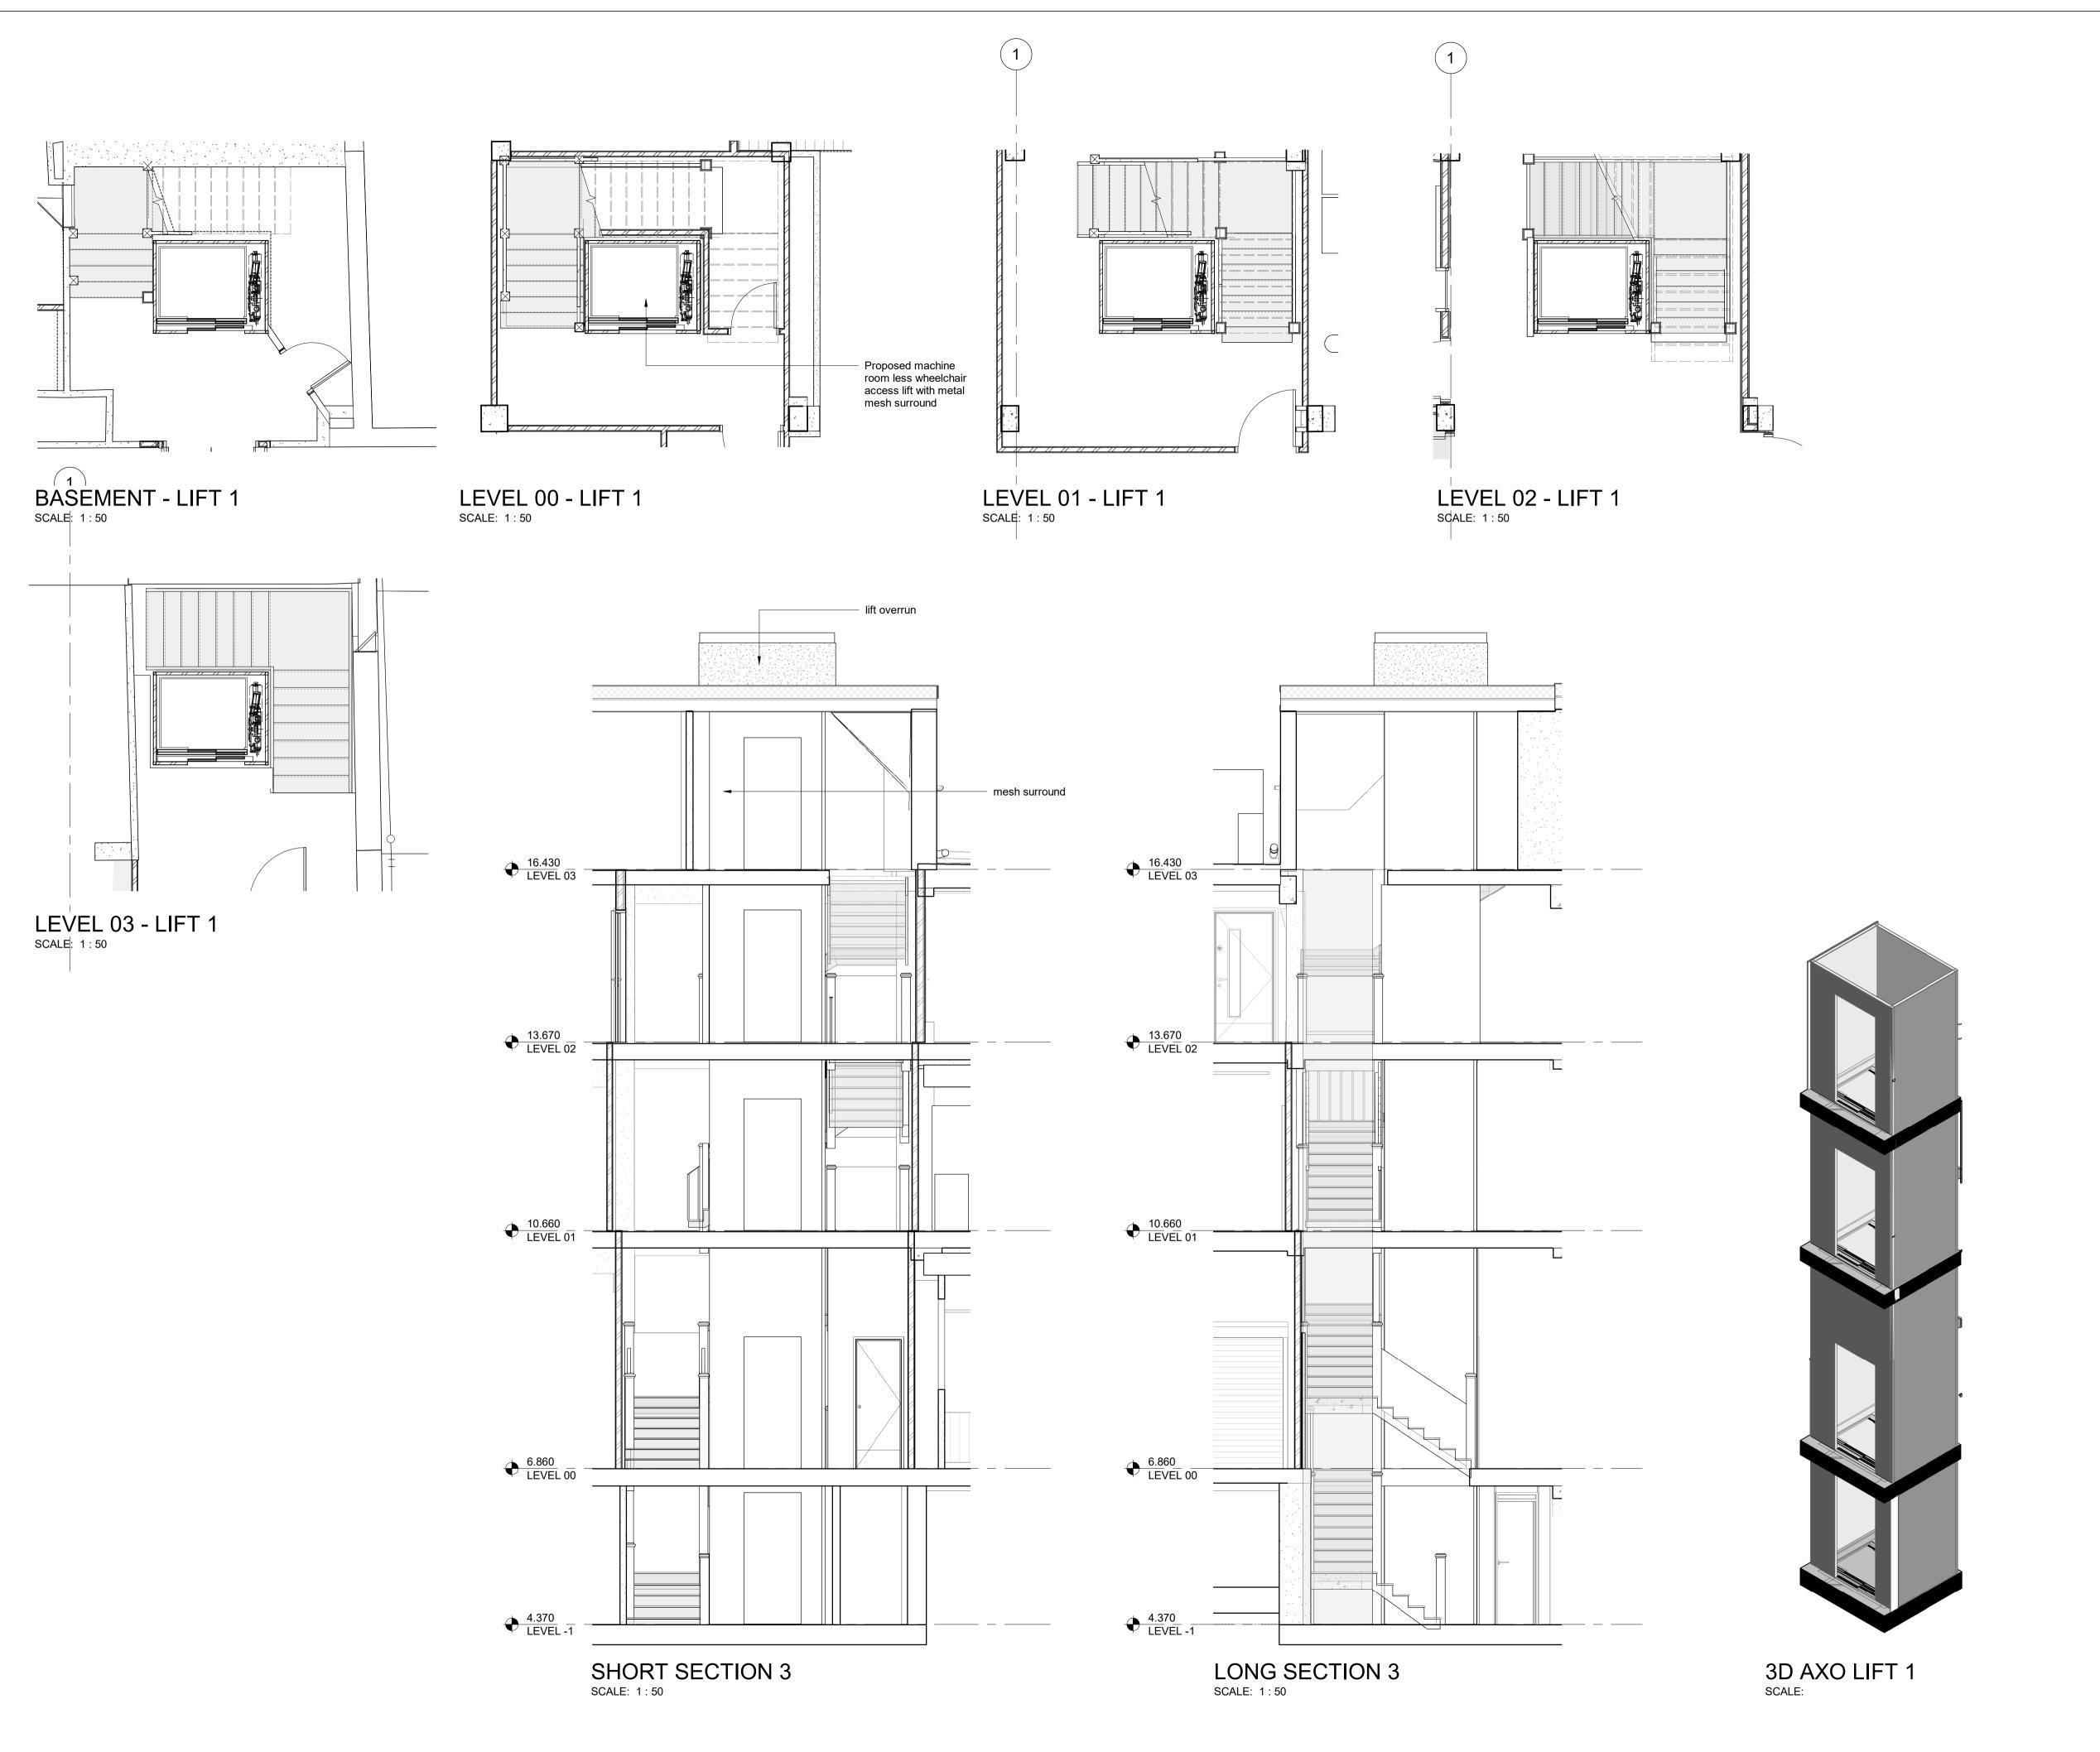

Client BEC

Whitehaven Digital and Gaming Hub

Drawing Title

LIFT - PLANS & SECTIONS

Sheet Status S4 - FOR APPROVAL

Project No. ED3024-0055-00

Drawing No.

DGHW-NOR-XX-ZZ-DR-A-24003 P01