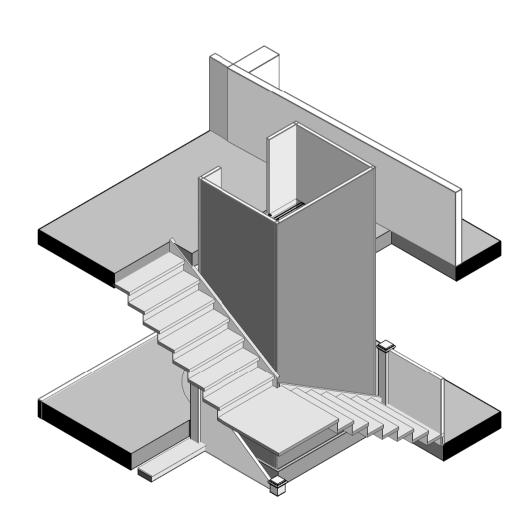

3D STAIR 1 SCALE:

| NOTES:                                                                                                                                                                                                                           |  |  |  |  |
|----------------------------------------------------------------------------------------------------------------------------------------------------------------------------------------------------------------------------------|--|--|--|--|
| <b>STAIR 1:</b><br>Floor to Floor height - 4050mm.<br>Rise - 72 steps @ 168.75mm over six flights.<br>Going - 250mm clear nosing to nosing.<br>Pitch - 34deg                                                                     |  |  |  |  |
| <b>CONSTRUCTION:</b><br>Pre-cast concrete stair to be designed by specialist subcontractor, with drawings and calculations being submitted to the Architect and Structural Engineer for review and comment prior to manufacture. |  |  |  |  |
| BALUSTRADE:<br>For balustrade details refer to A-34001 and A-34002<br>No gaps bigger than 100mm sphere.                                                                                                                          |  |  |  |  |
| HANDRAILS:<br>Ends of handrails to carry beyond last riser by min. 300mm and<br>be scrolled or wreathed to meet technical standards.                                                                                             |  |  |  |  |
| KEY:                                                                                                                                                                                                                             |  |  |  |  |
| Balustrade Type 01                                                                                                                                                                                                               |  |  |  |  |
| Balustrade Type 02                                                                                                                                                                                                               |  |  |  |  |
| Balustrade Type 03                                                                                                                                                                                                               |  |  |  |  |
| <ul> <li>All balustrade details subject to specialist sub contractors<br/>approval.</li> </ul>                                                                                                                                   |  |  |  |  |
| SPECIFICATIONS:                                                                                                                                                                                                                  |  |  |  |  |
| Concrete Stairs: NBS L30/270                                                                                                                                                                                                     |  |  |  |  |
| Metal Stairs: NBS L30/250                                                                                                                                                                                                        |  |  |  |  |
| Feature Stairs: NBS L30/275                                                                                                                                                                                                      |  |  |  |  |
| Standard Balustrades:<br>NBS L30/ 270                                                                                                                                                                                            |  |  |  |  |
| Balustrade to main entrance bridges:<br>NBS L30/552                                                                                                                                                                              |  |  |  |  |
| Solid Balustrade to void edges and feature stairs:<br>NBS L30/ 550                                                                                                                                                               |  |  |  |  |
| Stair Trims and Accessories - NBS L30<br>Glazing - NBS L10                                                                                                                                                                       |  |  |  |  |
| SAFETY, HEALTH AND ENVIRONMENTAL                                                                                                                                                                                                 |  |  |  |  |
| In addition to the hazards/risks normally associated with the types of work detailed on this drawing, note the following :                                                                                                       |  |  |  |  |
| CONSTRUCTION<br>No abnormal risks                                                                                                                                                                                                |  |  |  |  |
| MAINTENANCE/CLEANING<br>No abnormal risks                                                                                                                                                                                        |  |  |  |  |