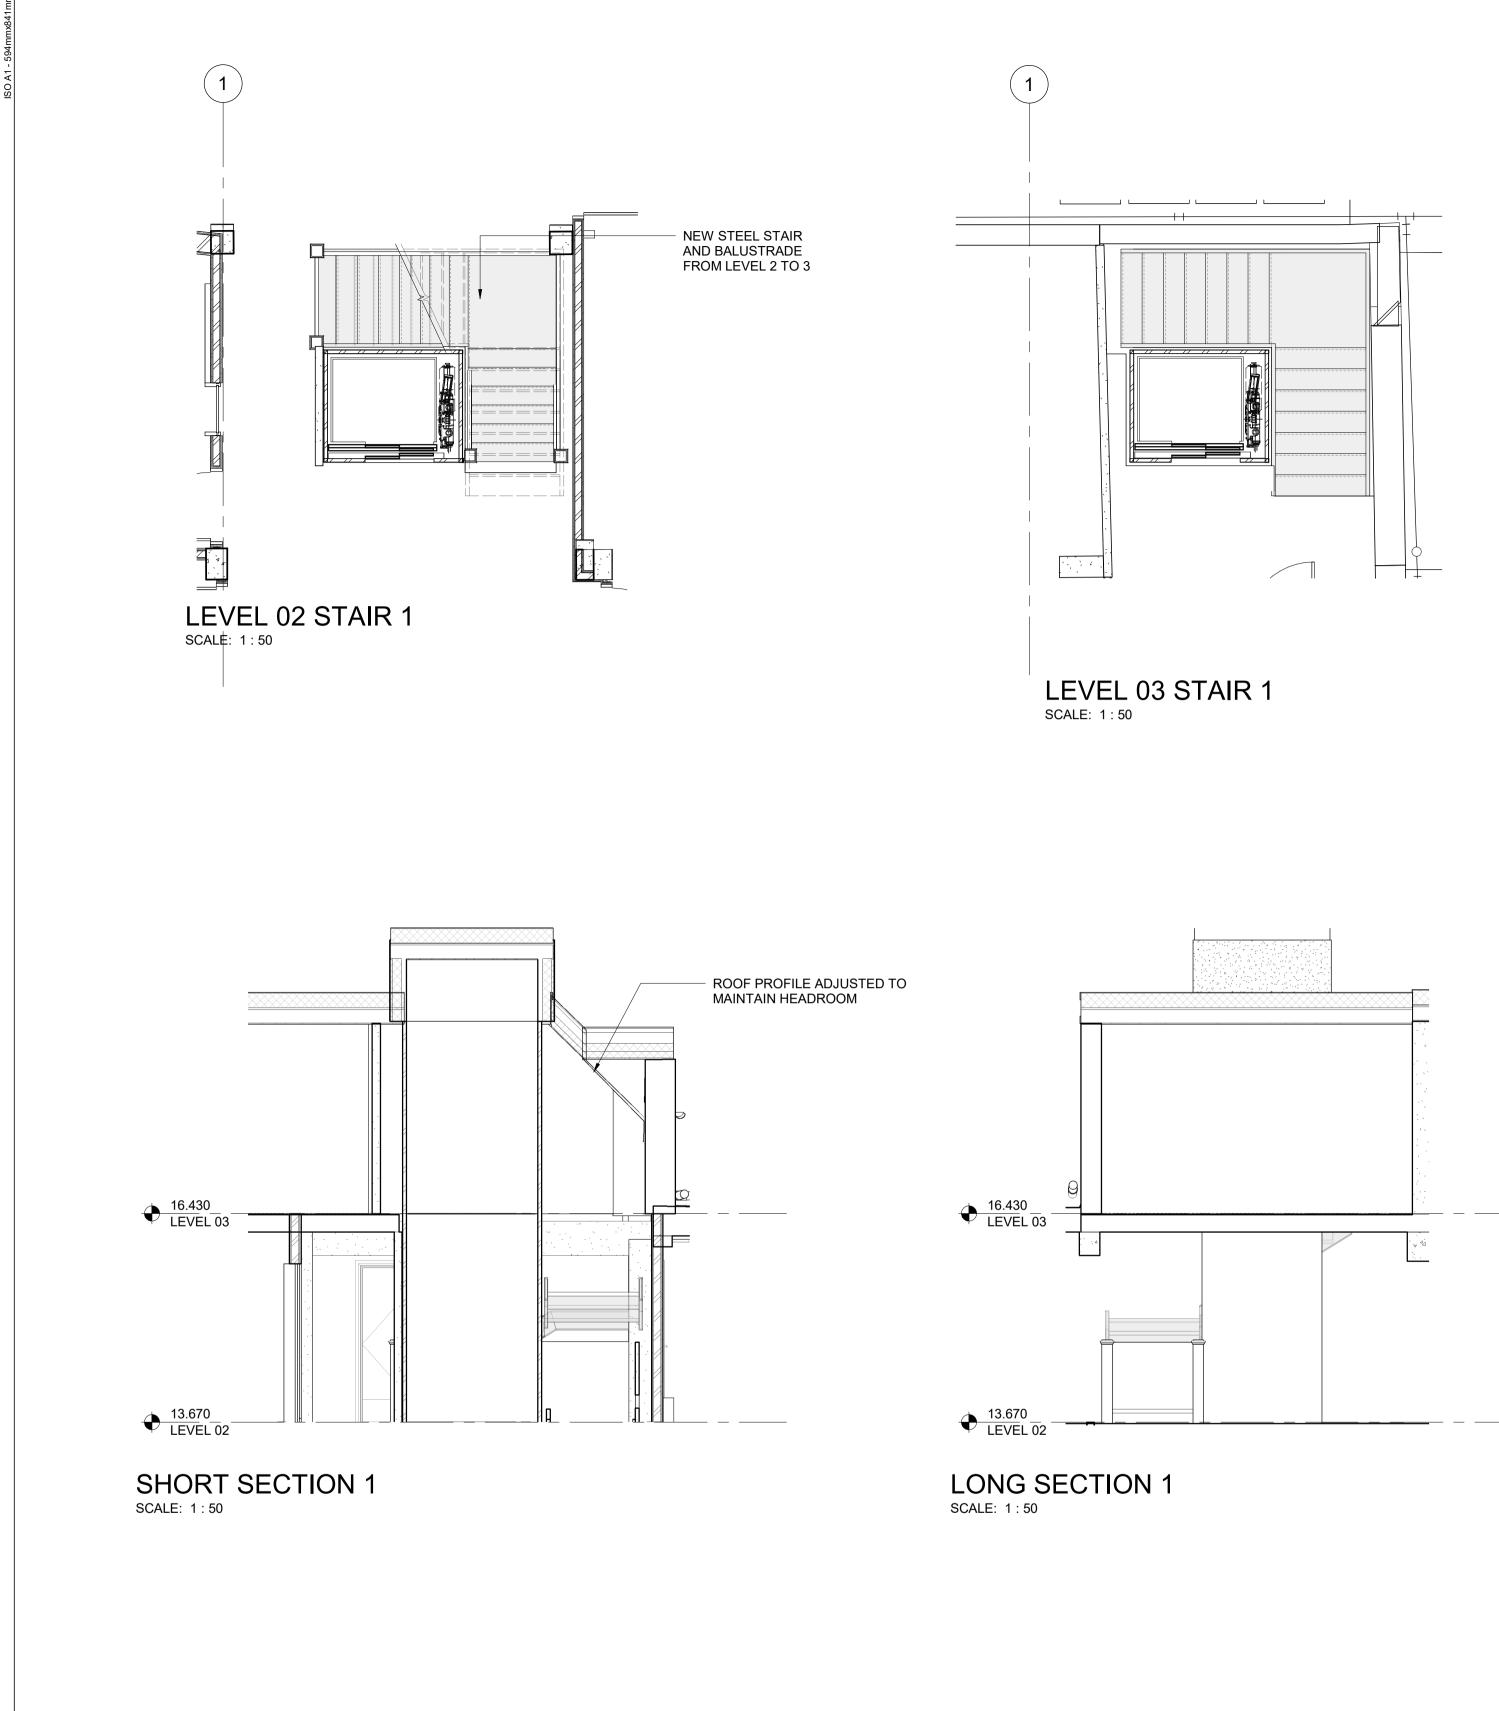

3D STAIR 1 SCALE:

| NOTES:                                                                                                                                                                                                                           |  |  |  |  |
|----------------------------------------------------------------------------------------------------------------------------------------------------------------------------------------------------------------------------------|--|--|--|--|
| <b>STAIR 1:</b><br>Floor to Floor height - 4050mm.<br>Rise - 72 steps @ 168.75mm over six flights.<br>Going - 250mm clear nosing to nosing.<br>Pitch - 34deg                                                                     |  |  |  |  |
| <b>CONSTRUCTION:</b><br>Pre-cast concrete stair to be designed by specialist subcontractor, with drawings and calculations being submitted to the Architect and Structural Engineer for review and comment prior to manufacture. |  |  |  |  |
| BALUSTRADE:<br>For balustrade details refer to A-34001 and A-34002<br>No gaps bigger than 100mm sphere.                                                                                                                          |  |  |  |  |
| HANDRAILS:<br>Ends of handrails to carry beyond last riser by min. 300mm and<br>be scrolled or wreathed to meet technical standards.                                                                                             |  |  |  |  |
| KEY:                                                                                                                                                                                                                             |  |  |  |  |
| Balustrade Type 01                                                                                                                                                                                                               |  |  |  |  |
| Balustrade Type 02                                                                                                                                                                                                               |  |  |  |  |
| Balustrade Type 03                                                                                                                                                                                                               |  |  |  |  |
| <ul> <li>All balustrade details subject to specialist sub contractors<br/>approval.</li> </ul>                                                                                                                                   |  |  |  |  |
| SPECIFICATIONS:                                                                                                                                                                                                                  |  |  |  |  |
| Concrete Stairs: NBS L30/270                                                                                                                                                                                                     |  |  |  |  |
| Metal Stairs: NBS L30/250                                                                                                                                                                                                        |  |  |  |  |
| Feature Stairs: NBS L30/275                                                                                                                                                                                                      |  |  |  |  |
| Standard Balustrades:<br>NBS L30/ 270                                                                                                                                                                                            |  |  |  |  |
| Balustrade to main entrance bridges:<br>NBS L30/552                                                                                                                                                                              |  |  |  |  |
| Solid Balustrade to void edges and feature stairs:<br>NBS L30/ 550                                                                                                                                                               |  |  |  |  |
| Stair Trims and Accessories - NBS L30<br>Glazing - NBS L10                                                                                                                                                                       |  |  |  |  |
| SAFETY, HEALTH AND ENVIRONMENTAL                                                                                                                                                                                                 |  |  |  |  |
| In addition to the hazards/risks normally associated with the types of work detailed on this drawing, note the following :                                                                                                       |  |  |  |  |
| CONSTRUCTION<br>No abnormal risks                                                                                                                                                                                                |  |  |  |  |
| MAINTENANCE/CLEANING<br>No abnormal risks                                                                                                                                                                                        |  |  |  |  |

DECOMMISSIONING/DEMOLITION No abnormal risks

It is assumed that all works will be carried out by a competent contractor working, where appropriate, to an approved method statement

| DATE     | REVISION            | REV | DR | СН |
|----------|---------------------|-----|----|----|
| 08/07/24 | Issued for approval | P01 | sm | sm |
|          |                     |     |    |    |
|          |                     |     |    |    |
|          |                     |     |    |    |
|          |                     |     |    |    |
|          |                     |     |    |    |
|          |                     |     |    |    |
|          |                     |     |    |    |
|          |                     |     |    |    |
|          |                     |     |    |    |
|          |                     |     |    |    |
|          |                     |     |    |    |
|          |                     |     |    |    |
|          |                     |     |    |    |
|          |                     |     |    |    |