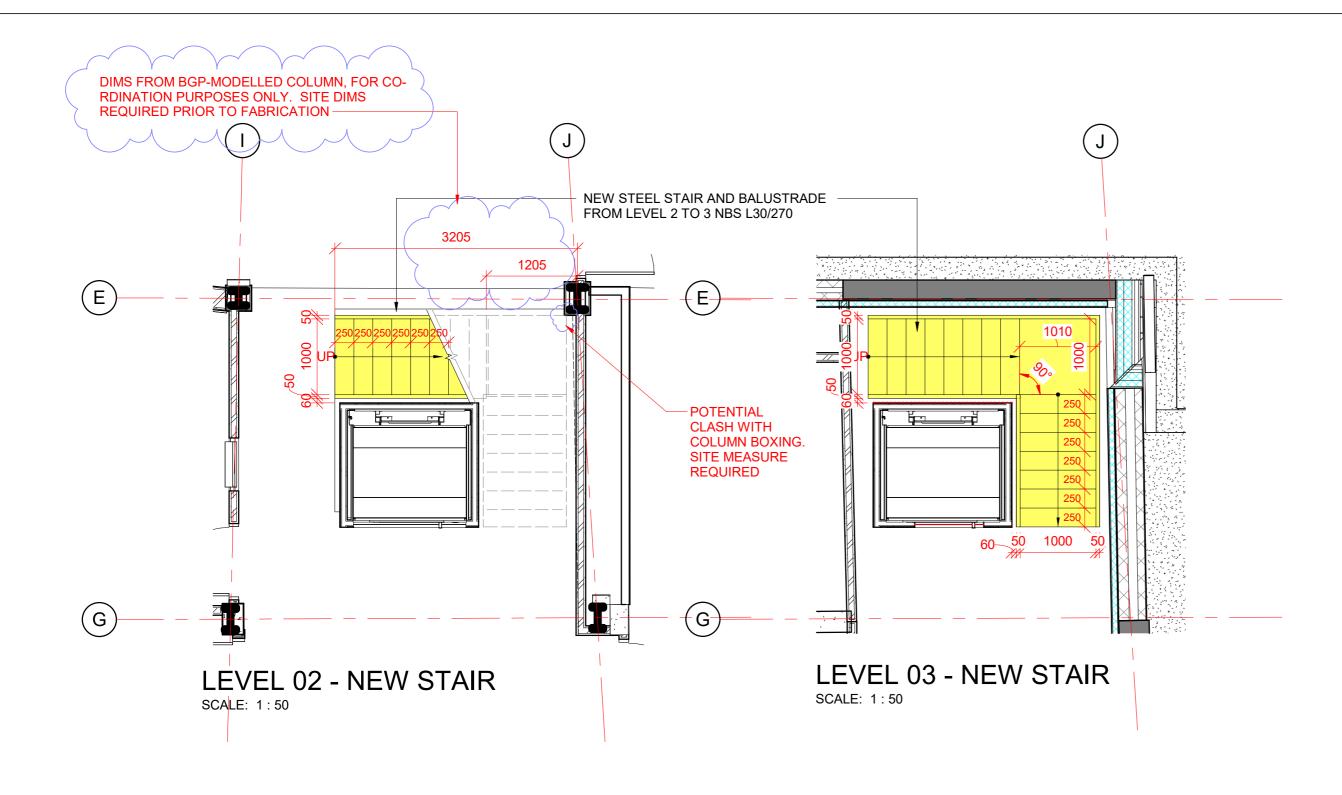

#### STAIR 1:

Floor to Floor height - 2760mm. Rise - 17 steps @ 162.5mm over two flights. Going - 250mm clear nosing to nosing.

Pitch - 33deg

# CONSTRUCTION:

Steel channel stringers and metal treads, to take vinyl finish

#### BALUSTRADE:

For balustrade details refer to A-34001 and A-34002 No gaps bigger than 100mm sphere.

HANDRAILS: Handrails to be continuous

### SPECIFICATIONS:

Metal Stairs: NBS L30/250

Stair Trims and Accessories - NBS L30