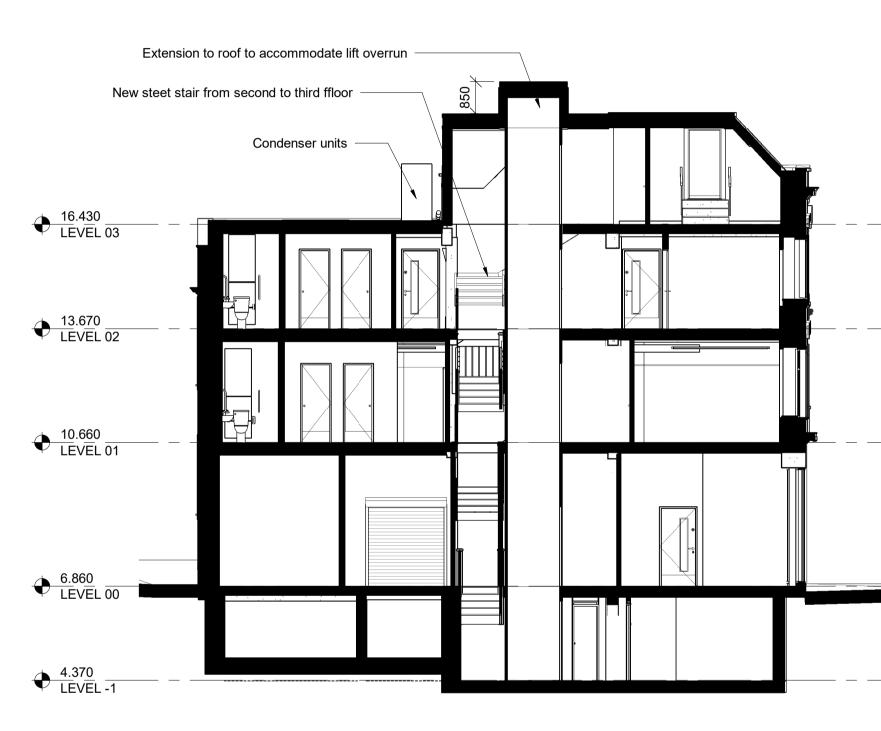

Section Y-Y

| Project<br>BEC                               |                  | Drawing Title<br>PROPOSED GA SECTIONS   |             |
|----------------------------------------------|------------------|-----------------------------------------|-------------|
| Project<br>Whitehaven Digital and Gaming Hub |                  |                                         |             |
| Drawn<br>SM                                  | Date<br>15.04.24 | Sheet Status<br>S4 - FOR APPROVAL       |             |
| Checked                                      | Date             | Project No.                             |             |
| SM                                           | 15.04.24         | ED3024-0055-00                          |             |
| Scale 1 : 100 @ A1                           |                  | Drawing No.<br>DGHW-NOR-XXZZ-DR-A-00112 | Rev.<br>P01 |