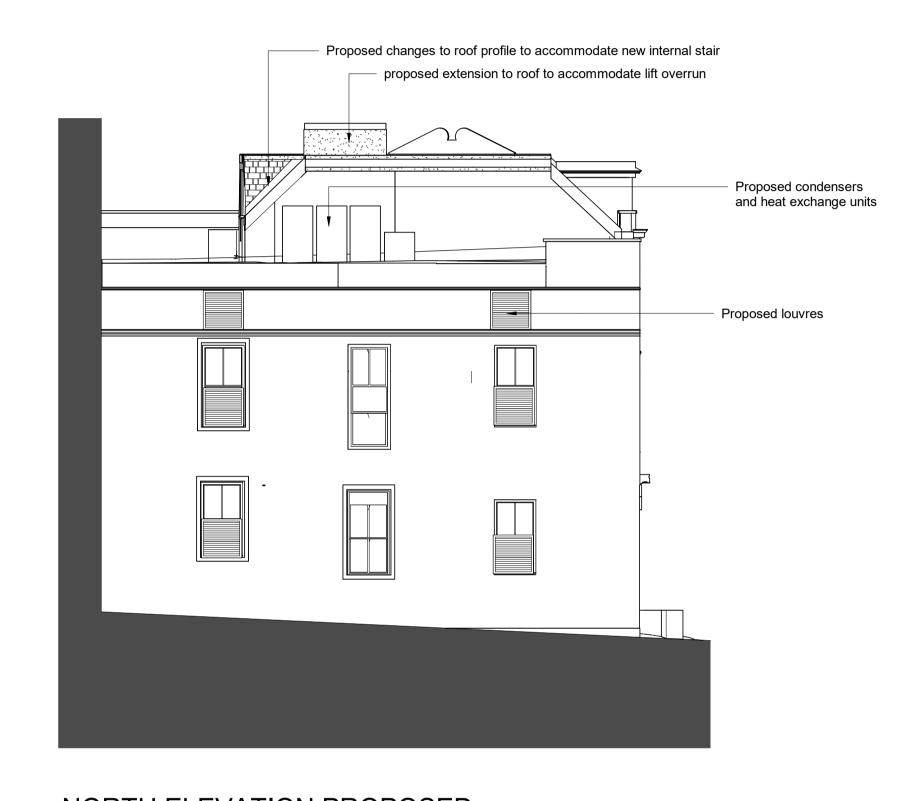

SOUTH ELEVATION - PROPOSED

SCALE: 1:100

WEST ELEVATION - PROPOSED SCALE: 1:100

NORTH ELEVATION PROPOSED SCALE: 1:100

This drawing has been prepared solely for the use of BEC and there are no representations of any kind made by NORR Consultants Limited to any party with whom NORR Consultants Limited has not entered into a contract