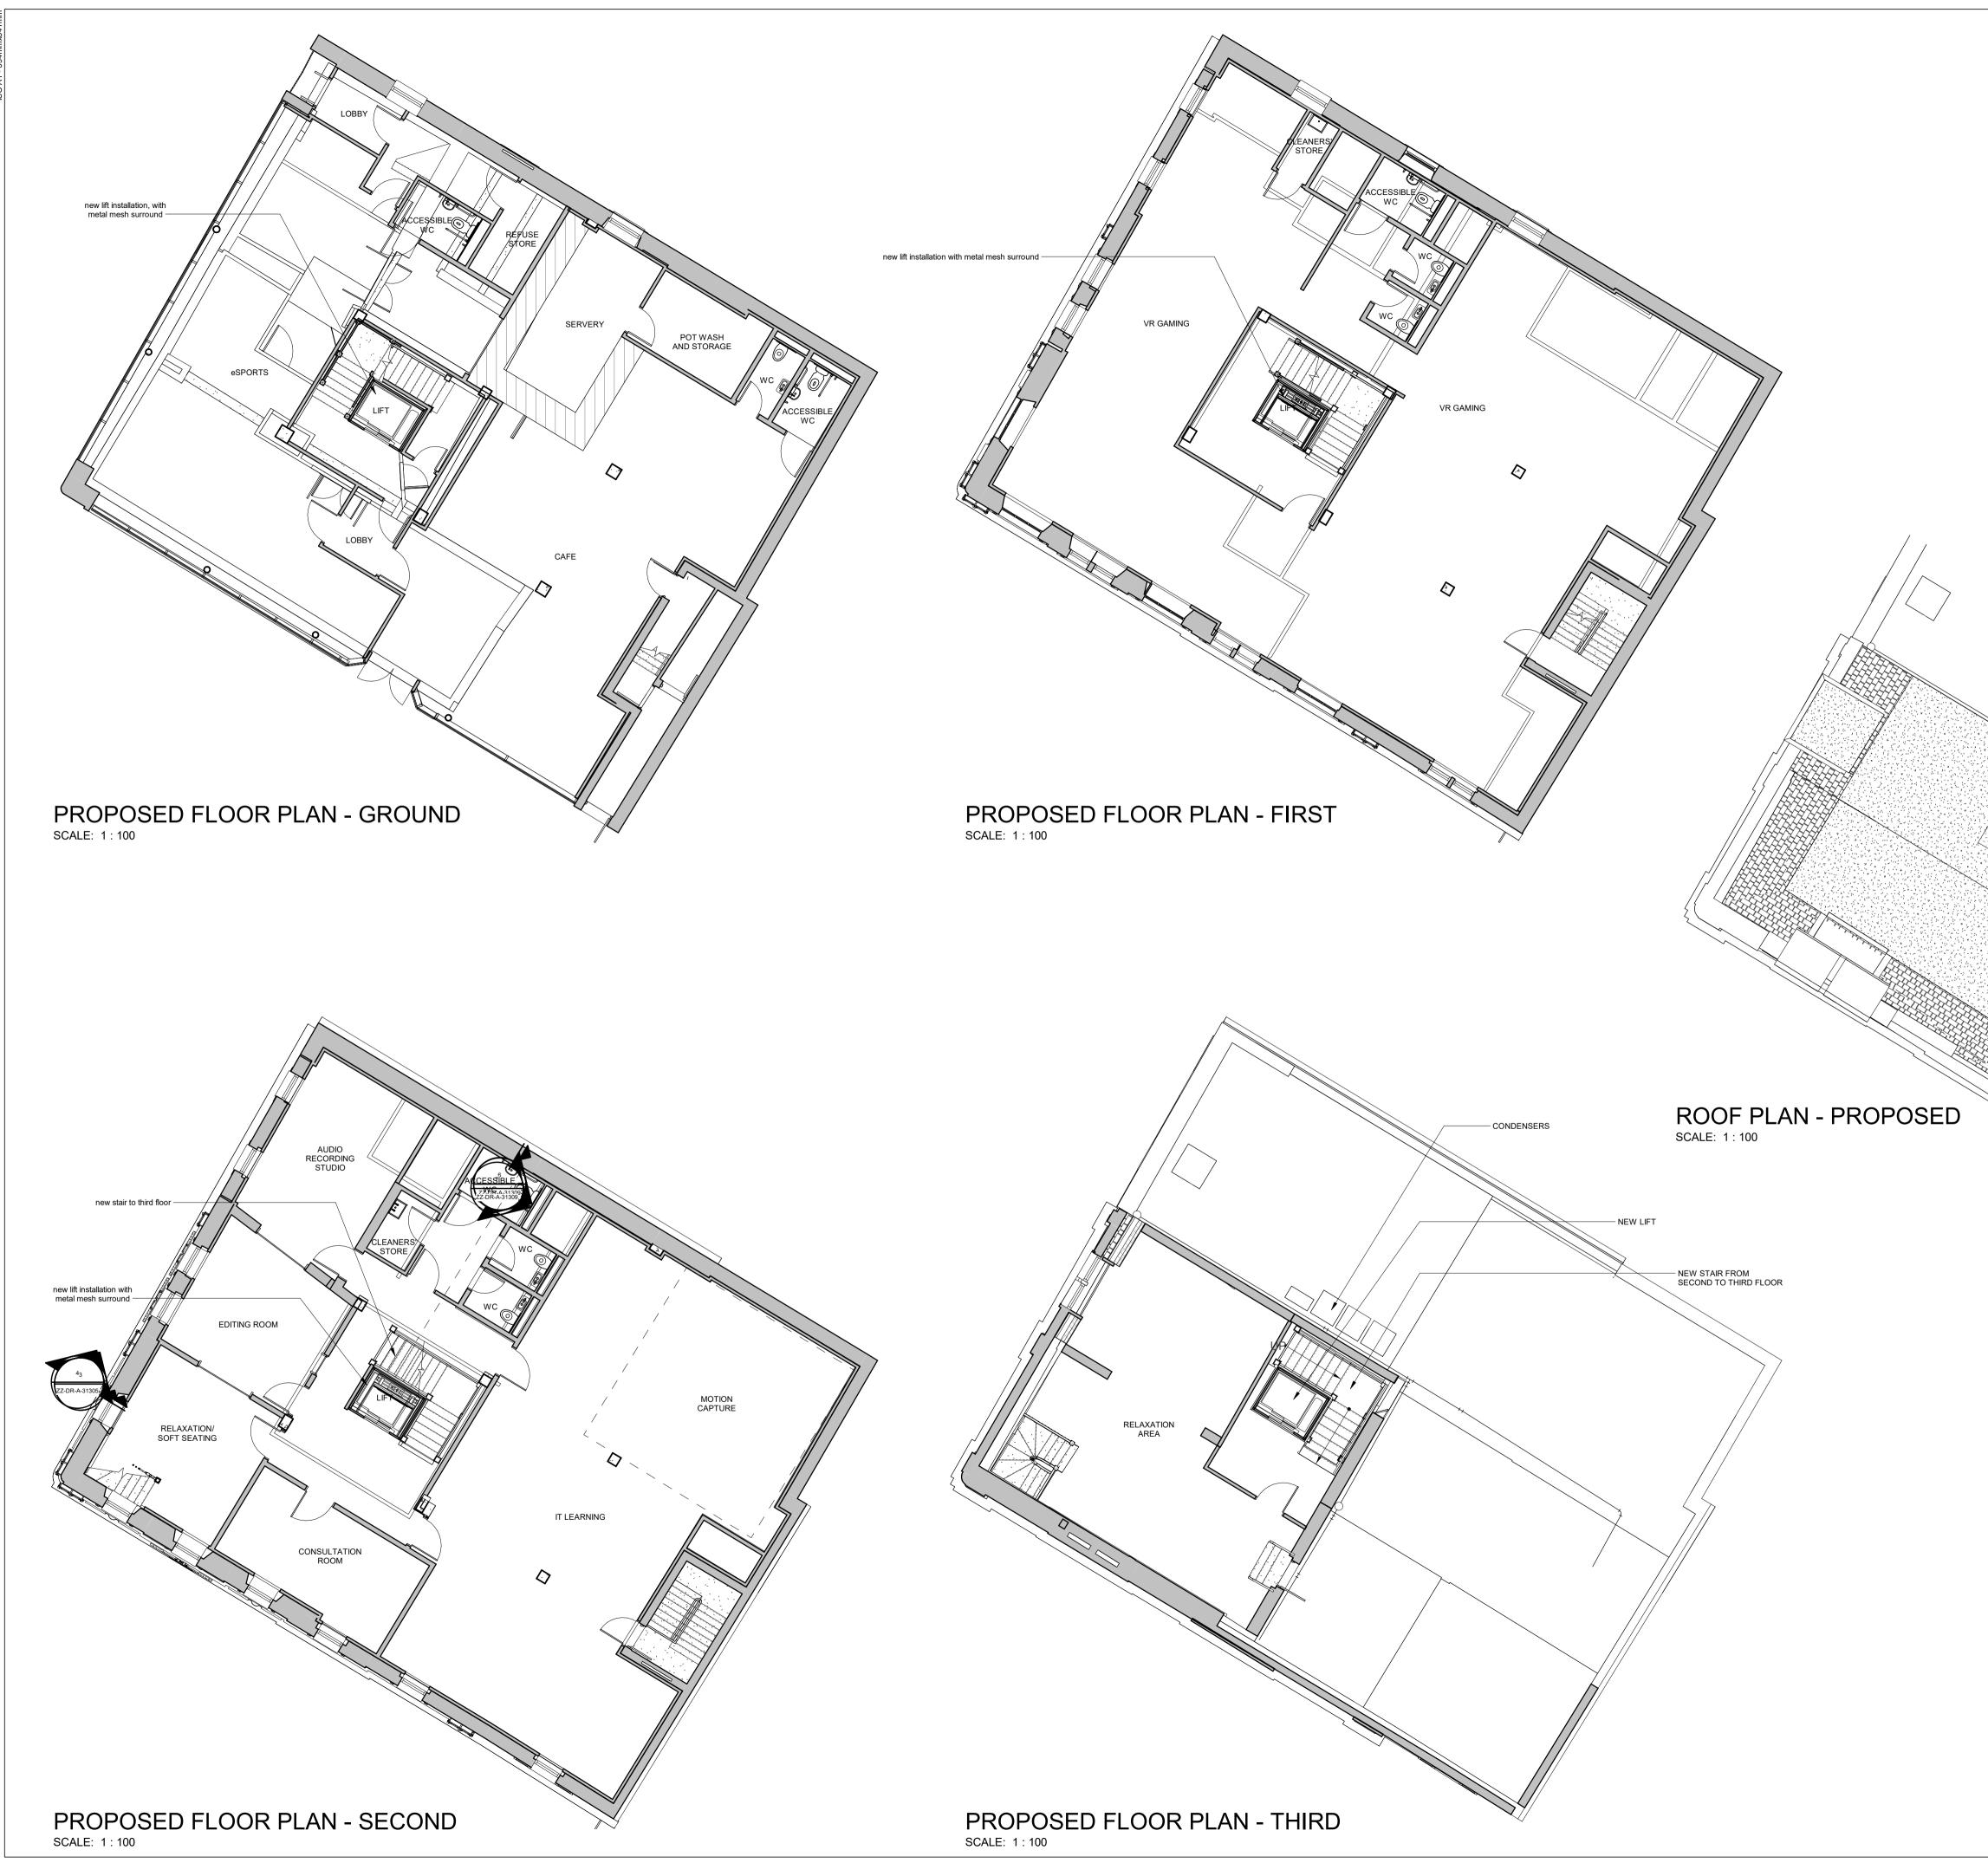

|                 |            | DATE<br>08/07/24 | REVISION<br>Issued for approval                                                     | REV<br>P01       | DR<br>sm       | CH<br>sm    |
|-----------------|------------|------------------|-------------------------------------------------------------------------------------|------------------|----------------|-------------|
|                 |            |                  |                                                                                     |                  |                |             |
|                 |            |                  |                                                                                     |                  |                |             |
|                 |            |                  |                                                                                     |                  |                |             |
|                 |            |                  |                                                                                     |                  |                |             |
|                 |            |                  |                                                                                     |                  |                |             |
|                 |            |                  |                                                                                     |                  |                |             |
|                 |            |                  |                                                                                     |                  |                |             |
|                 |            |                  |                                                                                     |                  |                |             |
|                 |            |                  |                                                                                     |                  |                |             |
|                 |            |                  |                                                                                     |                  |                |             |
|                 |            |                  |                                                                                     |                  |                |             |
|                 |            |                  |                                                                                     |                  |                |             |
|                 |            | BEC ar           | awing has been prepared solely<br>nd there are no representations                   | of any           | kind           |             |
|                 |            |                  | by NORR Consultants Limited to<br>NORR Consultants Limited has<br>act.              |                  |                |             |
|                 |            | This dra         | awing must not be used, reprod<br>without written permission.                       | uced o           | r              |             |
|                 |            | This dra         | awing shall not be used for cons<br>es until a "Ax - APPROVED FO                    | structio         | n<br>GE x"     | ,           |
|                 |            | status a         | appears in the Sheet Status.                                                        |                  |                |             |
| CONDENSER UNITS | PROJECTION | which a          | ictors must only work to figured<br>re to be checked on site. Do no<br>py drawings. | dimen<br>t scale | isions<br>from |             |
|                 | TOVERRUN   |                  |                                                                                     |                  |                |             |
|                 |            | Keyplan          |                                                                                     |                  |                |             |
|                 |            |                  |                                                                                     |                  |                |             |
|                 | OF PROFILE |                  |                                                                                     |                  |                |             |
| MOE             |            |                  |                                                                                     |                  |                |             |
|                 |            |                  |                                                                                     |                  |                |             |
|                 |            |                  |                                                                                     |                  |                |             |
|                 |            |                  |                                                                                     |                  |                |             |
|                 |            |                  |                                                                                     |                  |                |             |
|                 |            |                  | / Nonthine                                                                          |                  |                |             |
|                 |            |                  | 31                                                                                  |                  |                |             |
| H.              |            |                  |                                                                                     |                  |                |             |
|                 |            | _                |                                                                                     |                  |                |             |
|                 |            |                  | IORR                                                                                |                  |                |             |
|                 |            | NO               | RR Consultants Limite                                                               | ed.              |                |             |
|                 |            | Percy            | genium International Company<br>/ House, 8th Floor Percy Street                     | ,                |                |             |
|                 |            | Newo             | castle_NE1 4PW<br>and, UK                                                           |                  |                |             |
|                 |            |                  |                                                                                     |                  |                |             |
|                 |            | Drawn<br>MD      | Date 22.04.24                                                                       |                  |                |             |
|                 |            | Checked          |                                                                                     |                  |                |             |
|                 |            | Scale            | : 100 @ A1                                                                          |                  |                |             |
|                 |            | Client           | ~                                                                                   |                  |                |             |
|                 |            | BEC              |                                                                                     |                  |                |             |
|                 |            |                  |                                                                                     |                  |                |             |
|                 |            | Project<br>White | haven Digital and Ga                                                                | mina             | Hu             | b           |
|                 |            |                  | C C                                                                                 | U                |                |             |
|                 |            | Drawing          | Title                                                                               |                  |                |             |
|                 |            | -                |                                                                                     | ROO              | F              |             |
|                 |            | PLAN             | S                                                                                   |                  |                |             |
|                 |            |                  |                                                                                     |                  |                |             |
|                 |            | Sheet S          | tatus                                                                               |                  |                |             |
|                 |            | S4 - F           | OR APPROVAL                                                                         |                  |                |             |
|                 |            | Project I        | No.<br>ED3024-0055-00                                                               | )                |                |             |
| 0 1 2 3 4       | 5 m        | Drawing<br>DGHV  | No.<br>V-NOR-XX- <b>ZZ-DR-A-(</b>                                                   | 0002             |                | Rev.<br>P01 |