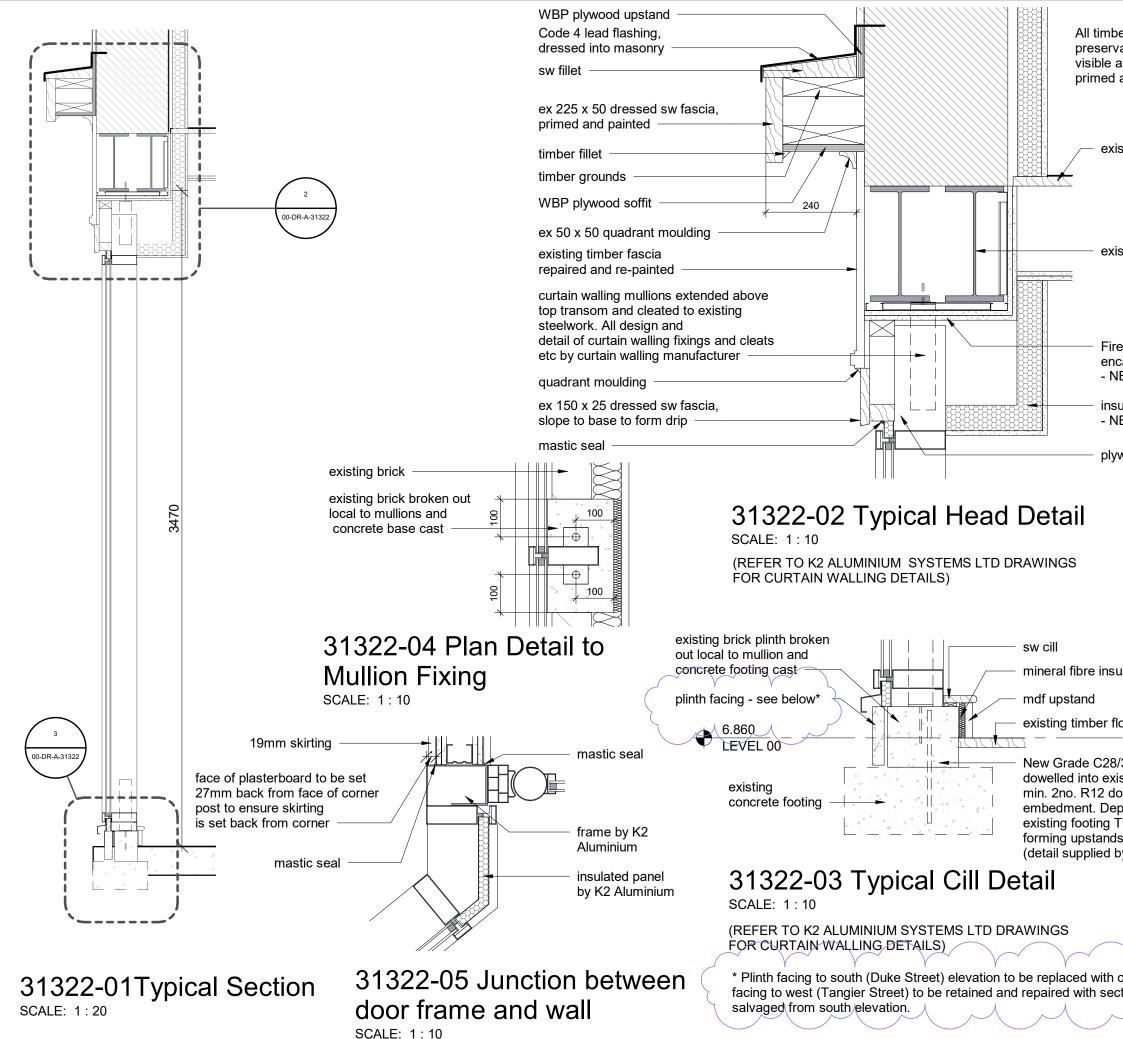

A3 -

ŝ

|                                            | DATE                                                                                                                          | REVISION                                       | REV        | DRW      | снк      |  |
|--------------------------------------------|-------------------------------------------------------------------------------------------------------------------------------|------------------------------------------------|------------|----------|----------|--|
| er and plywood to be                       | 05/03/25                                                                                                                      | CONSTRUCTION<br>ISSUE                          | C01        | ML       | SM       |  |
| vative treated,                            | 15/04/25<br>01/07/25                                                                                                          | Detail 31322-05 added<br>Plinth facing revised | C02<br>C03 | ml<br>sm | sm<br>sm |  |
| areas to be<br>and painted                 | 01/01/20                                                                                                                      |                                                |            |          | 0111     |  |
|                                            |                                                                                                                               |                                                |            |          |          |  |
|                                            |                                                                                                                               |                                                |            |          |          |  |
|                                            |                                                                                                                               |                                                |            |          |          |  |
| sting timber floor                         |                                                                                                                               |                                                |            |          |          |  |
|                                            |                                                                                                                               |                                                |            |          |          |  |
|                                            |                                                                                                                               |                                                |            |          |          |  |
|                                            |                                                                                                                               |                                                |            |          |          |  |
|                                            |                                                                                                                               |                                                |            |          |          |  |
| sting steel beams                          |                                                                                                                               |                                                |            |          |          |  |
| -                                          |                                                                                                                               |                                                |            |          |          |  |
|                                            |                                                                                                                               |                                                |            |          |          |  |
|                                            |                                                                                                                               |                                                |            |          |          |  |
|                                            | This drawing                                                                                                                  | g has been prepared sole                       | y for tl   | ne use   | e of     |  |
| e resisting                                | BEC and there are no representations of any kind<br>made by NORR Consultants Limited to any party                             |                                                |            |          |          |  |
| casment to steel beams<br>IBS K10/255      | with whom NORR Consultants Limited has not<br>entered into a contract                                                         |                                                |            |          |          |  |
| IDO 1(10/200                               | This drawing must not be used, reproduced or                                                                                  |                                                |            |          |          |  |
| ulated lining to bulkhead                  | revised without written permission.                                                                                           |                                                |            |          |          |  |
| IBS K10/165                                | This drawing shall not be used for construction<br>purposes until the "CONSTRUCTION" status                                   |                                                |            |          |          |  |
| wood soffit                                | appears under the Sheet Status.                                                                                               |                                                |            |          |          |  |
|                                            | Constructors must only work to figured dimensions<br>which are to be checked on site. Do not scale from<br>hard copy drawings |                                                |            |          |          |  |
|                                            | hard copy dr                                                                                                                  | rawings                                        |            |          |          |  |
|                                            |                                                                                                                               |                                                |            |          |          |  |
|                                            | NORR Consultants Ltd.<br>An Ingenium International Company<br>SET OFFICE INFORMATION<br>www.norr.com                          |                                                |            |          |          |  |
|                                            |                                                                                                                               |                                                |            |          |          |  |
|                                            |                                                                                                                               |                                                |            |          |          |  |
|                                            |                                                                                                                               |                                                |            |          |          |  |
|                                            |                                                                                                                               |                                                |            |          |          |  |
|                                            |                                                                                                                               |                                                |            |          |          |  |
|                                            | Drawn                                                                                                                         | Date                                           |            |          |          |  |
| ulation                                    | sm                                                                                                                            | 03.03                                          | .25        |          |          |  |
|                                            | Checked                                                                                                                       | Date                                           |            |          |          |  |
|                                            | ml                                                                                                                            | 03.03                                          | .25        |          |          |  |
| oor                                        | Client                                                                                                                        |                                                |            |          |          |  |
| _                                          | BEC                                                                                                                           |                                                |            |          |          |  |
| /35 Concrete upstand                       | Project Name                                                                                                                  |                                                |            |          |          |  |
| isting footiing with owel bars, min. 150mm | Whitehaven Digital and<br>Gaming Hub - LEVELS                                                                                 |                                                |            |          |          |  |
| pth and projection of                      |                                                                                                                               | ·                                              |            |          |          |  |
| TBC on site prior to                       |                                                                                                                               |                                                |            |          |          |  |
| s<br>oy BGP Consultants Ltd)               | Drawing Title                                                                                                                 | 9                                              |            |          |          |  |
|                                            | Curtain Walling Details                                                                                                       |                                                |            |          |          |  |
|                                            |                                                                                                                               |                                                |            |          |          |  |
|                                            |                                                                                                                               |                                                |            |          |          |  |
|                                            |                                                                                                                               |                                                |            |          |          |  |
|                                            | Scale                                                                                                                         | Scale                                          |            |          |          |  |
| Ϋ́, Υ                                      | Sheet Status                                                                                                                  | As indicated@ A3 Sheet Status                  |            |          |          |  |
| ceramic tiles;                             | C - CONSTRUCTION                                                                                                              |                                                |            |          |          |  |
|                                            | Project No.<br>ED3024-0055-00                                                                                                 |                                                |            |          |          |  |
|                                            | Drawing No. Rev.                                                                                                              |                                                |            |          |          |  |
|                                            | DGHW-NOR-XX00-DR-A-31322 C03                                                                                                  |                                                |            |          |          |  |