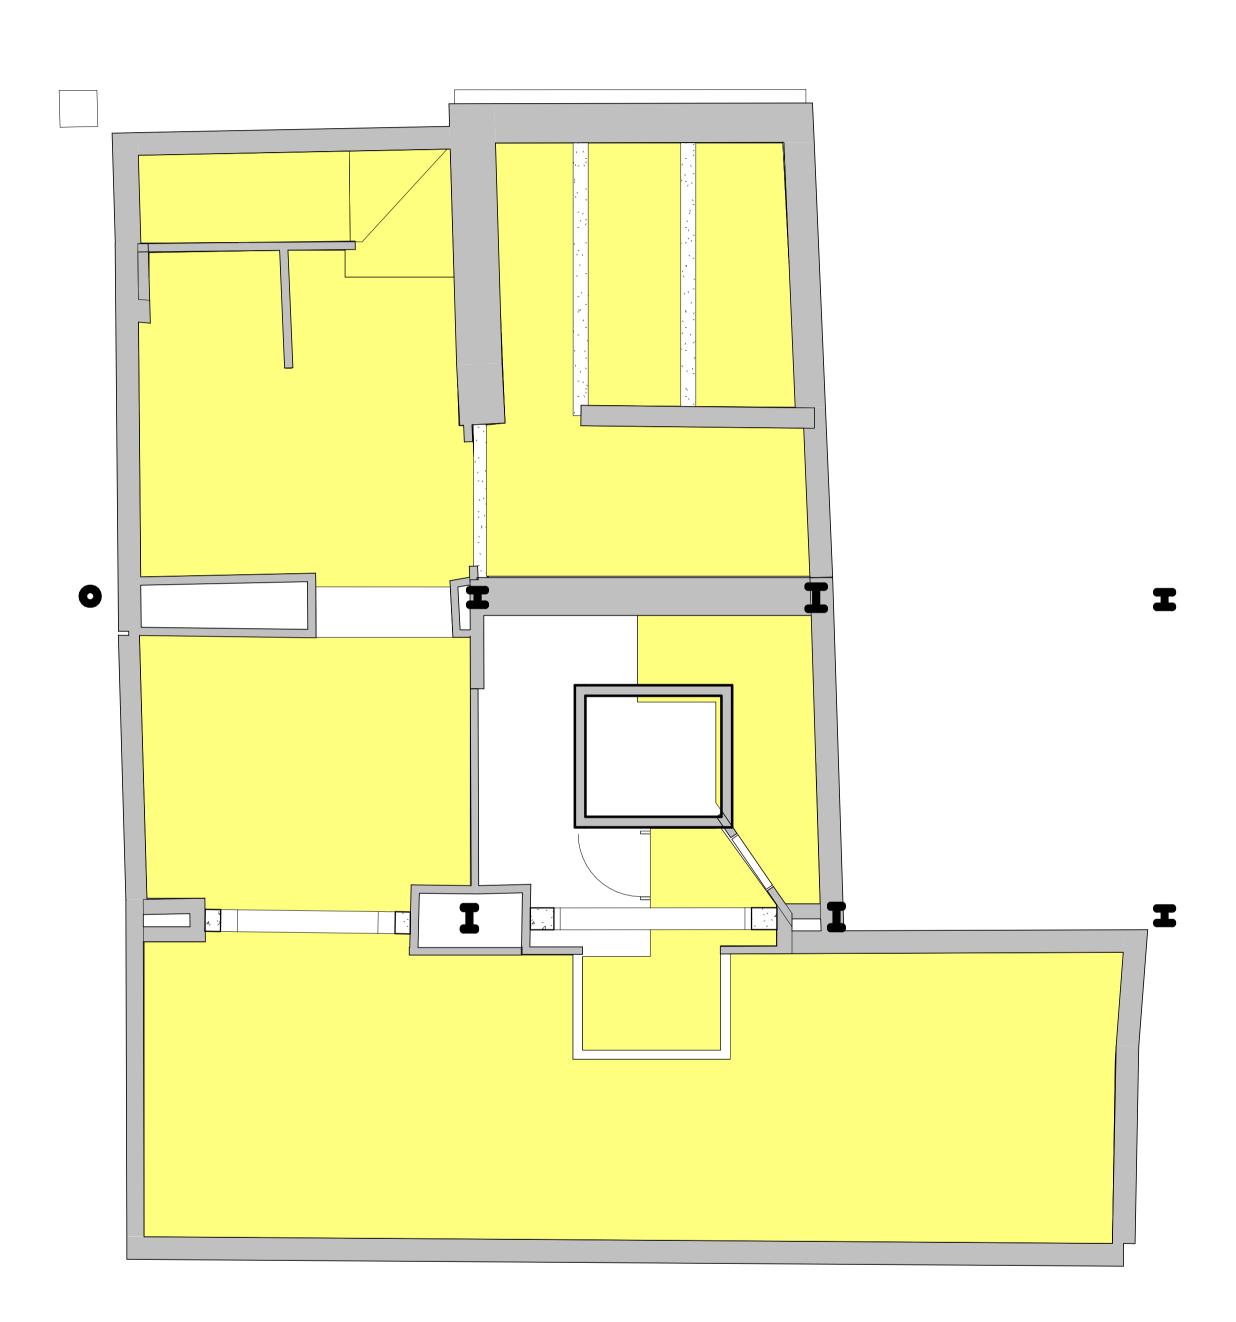

BASEMENT CEILING PLAN
SCALE: 1:50

|   | CEILING LININGS                                                                                                                                                       |                                                                                                                                                                                                                                                                                                   |
|---|-----------------------------------------------------------------------------------------------------------------------------------------------------------------------|---------------------------------------------------------------------------------------------------------------------------------------------------------------------------------------------------------------------------------------------------------------------------------------------------|
|   |                                                                                                                                                                       | NOTES                                                                                                                                                                                                                                                                                             |
|   | CEGE1 EXISTING CEILING REMOVED. 60 MINUTE UNDERDRAW TO EXISTING FLOOR JOISTS 2 X 12.5MM GYPROC FIRELINE. NBS SPEC K10/240                                             | NOTES: 1. REFER TO DEMOLITIONS DRAWINGS FOR EXTENTS OF EXISTING CEILINGS REMOVAL. 2. ALL SERVICES PENETRATIONS THROUGH CAVITY BARRIERS (PROPRIETARY OR PARTITION) TO INCORPORATE FIRE DAMPERS / COLLARS AS                                                                                        |
|   | CEGE2 EXISTING CEILING REMOVED 2 x 12.5mm BG FIRELINE ON MF FRAME NBS SPEC K10/220A  CEGE3 INSULATED PLASTERBOARD TO U/S OF RAFTERS AND ROOF JOISTS. NBS SPEC K10/245 | REQUIRED AND BE FULLY FIRE STOPPED/ SEALED.  3. REFER TO M+E CONSULTANT DRAWINGS FOR LOCATION OF CEILING MOUNTED SERVICES.  4. THE EXTENT AND ARRANGEMENT OF ACOUSTIC BAFFLES INDICATED TO BE CONFIRMED - PENDING ADVISE FROM ACOUSTICIAN.  5. REFER TO A(35)SERIES DRAWINGS FOR CEILING DETAILS. |
|   | CEGE4 SOUND PROOF CEILING - 100MM ISOVER BETWEEN JOISTS, GYPFRAME RESILIENT BARS, 2 X 15MM SOUNDBLOC TO U/S EXISTING JOISTS. NBS SPEC K10/220B                        | FIRE BARRIERS WITHIN CEILING LINING VOID AND VOID BETWEEN CEILING AND FLOOR BOARDING ABOVE - REFER TO DRAWING 68001  BULKHEAD AT CHANGE IN CEILING LEVEL                                                                                                                                          |
|   | BEAM ENCASEMENTS NBS SPEC K10/255                                                                                                                                     | MINERAL WOOL BATT WITHIN LINING VOID AND VOID BETWEEN CEILING AND FLOOR BOARDING                                                                                                                                                                                                                  |
| * | BEAM ENCASEMENTS TIGHT TO STEEL. LEVEL INDICATED REPRESENTS PLASTERBOARD BELOW ENCASEMENT, TO LINE THROUGH WITH ADJACENT CEILING                                      | ABOVE                                                                                                                                                                                                                                                                                             |
|   |                                                                                                                                                                       |                                                                                                                                                                                                                                                                                                   |