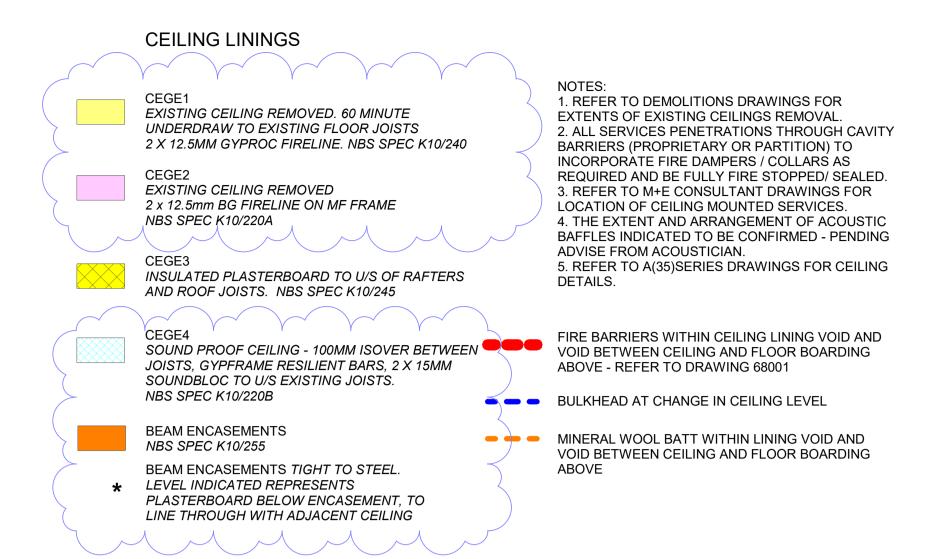

| DATE     | REVISION                           | REV | DR | СН |
|----------|------------------------------------|-----|----|----|
| 07/08/24 | Preliminary Stage 4 issue          | P01 | SM | SM |
| 06/09/24 | Stage 4 Tender issue               | P02 | ML | SM |
| 08/01/24 | Revised CEGE1, CEGE2, CEGE 4 specs | C01 | ML | SM |
|          |                                    |     |    |    |
|          |                                    |     |    |    |
|          |                                    |     |    |    |
|          |                                    |     |    |    |
|          |                                    |     |    |    |
|          |                                    |     |    |    |
|          |                                    |     |    |    |
|          |                                    |     |    |    |
|          |                                    |     |    |    |
|          |                                    |     |    |    |
|          |                                    |     |    |    |
|          |                                    |     |    |    |
|          |                                    |     |    |    |