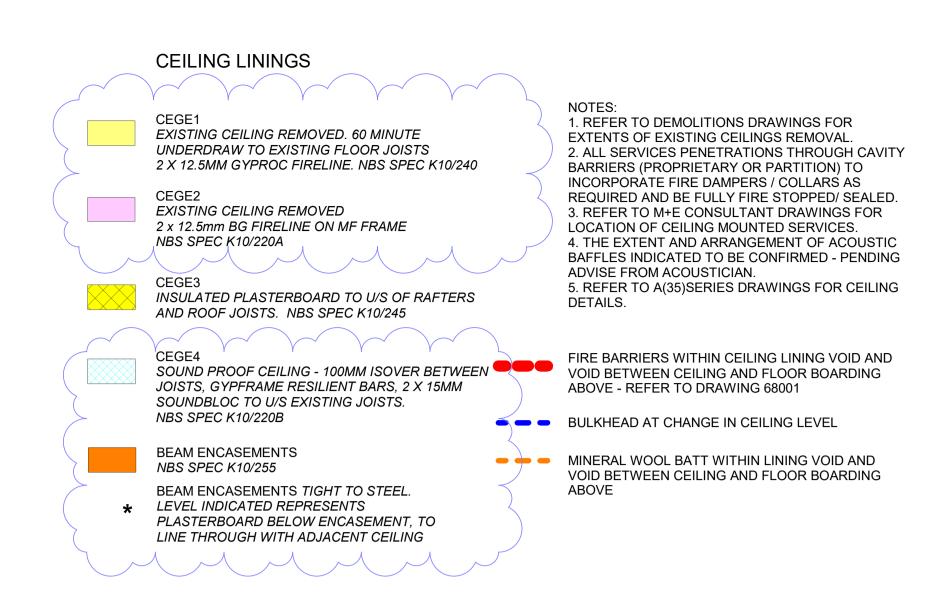

LEVEL 01 CEILING LININGS

SCALE: 1:50

| revised without written permission.                                                                                              |  |
|----------------------------------------------------------------------------------------------------------------------------------|--|
| This drawing shall not be used for construction purposes until a "Ax - APPROVED FOR STAGE x" status appears in the Sheet Status. |  |
| Constructors must only work to figured dimensions which are to be checked on site. Do not scale from hard copy drawings.         |  |