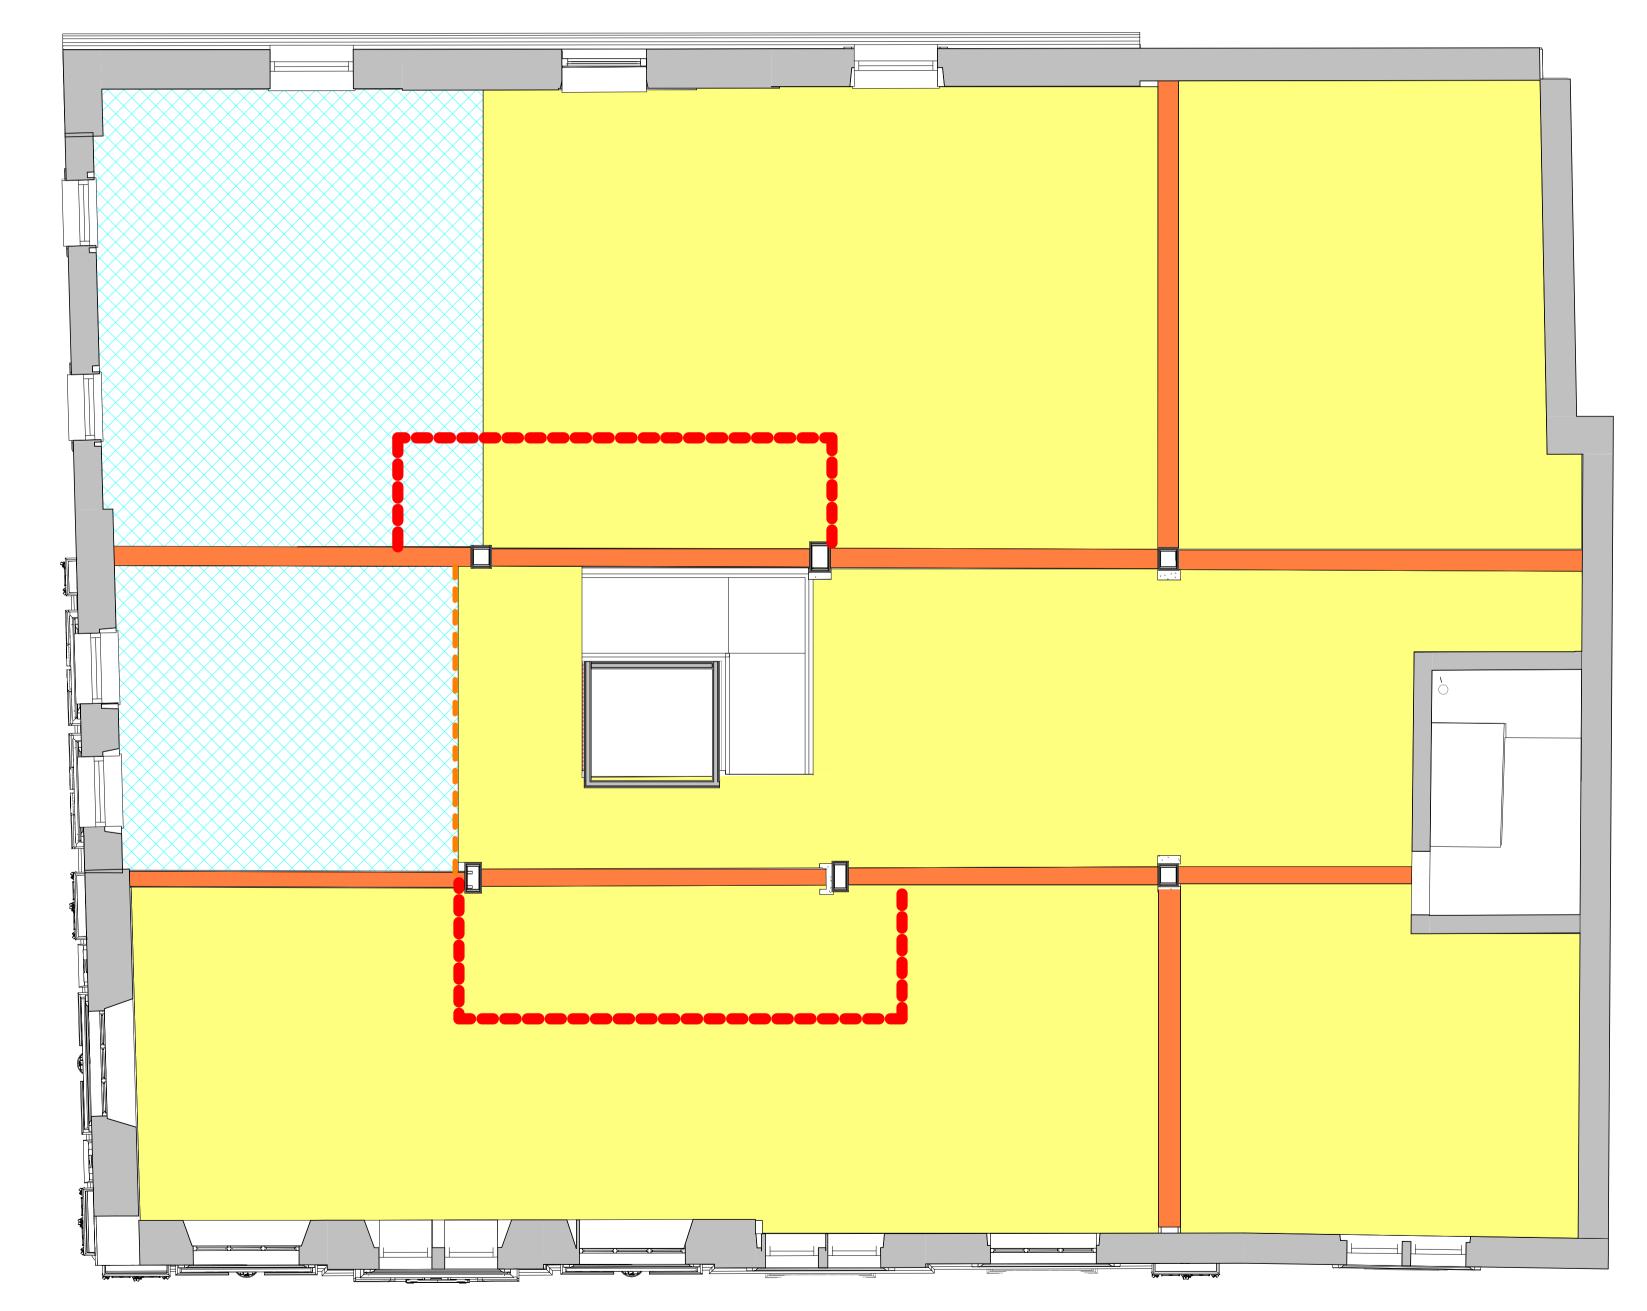

LEVEL 01 CEILING LININGS

SCALE: 1:50

| revised without written permission.                                                                                              |  |
|----------------------------------------------------------------------------------------------------------------------------------|--|
| This drawing shall not be used for construction purposes until a "Ax - APPROVED FOR STAGE x" status appears in the Sheet Status. |  |
| Constructors must only work to figured dimensions which are to be checked on site. Do not scale from hard copy drawings.         |  |