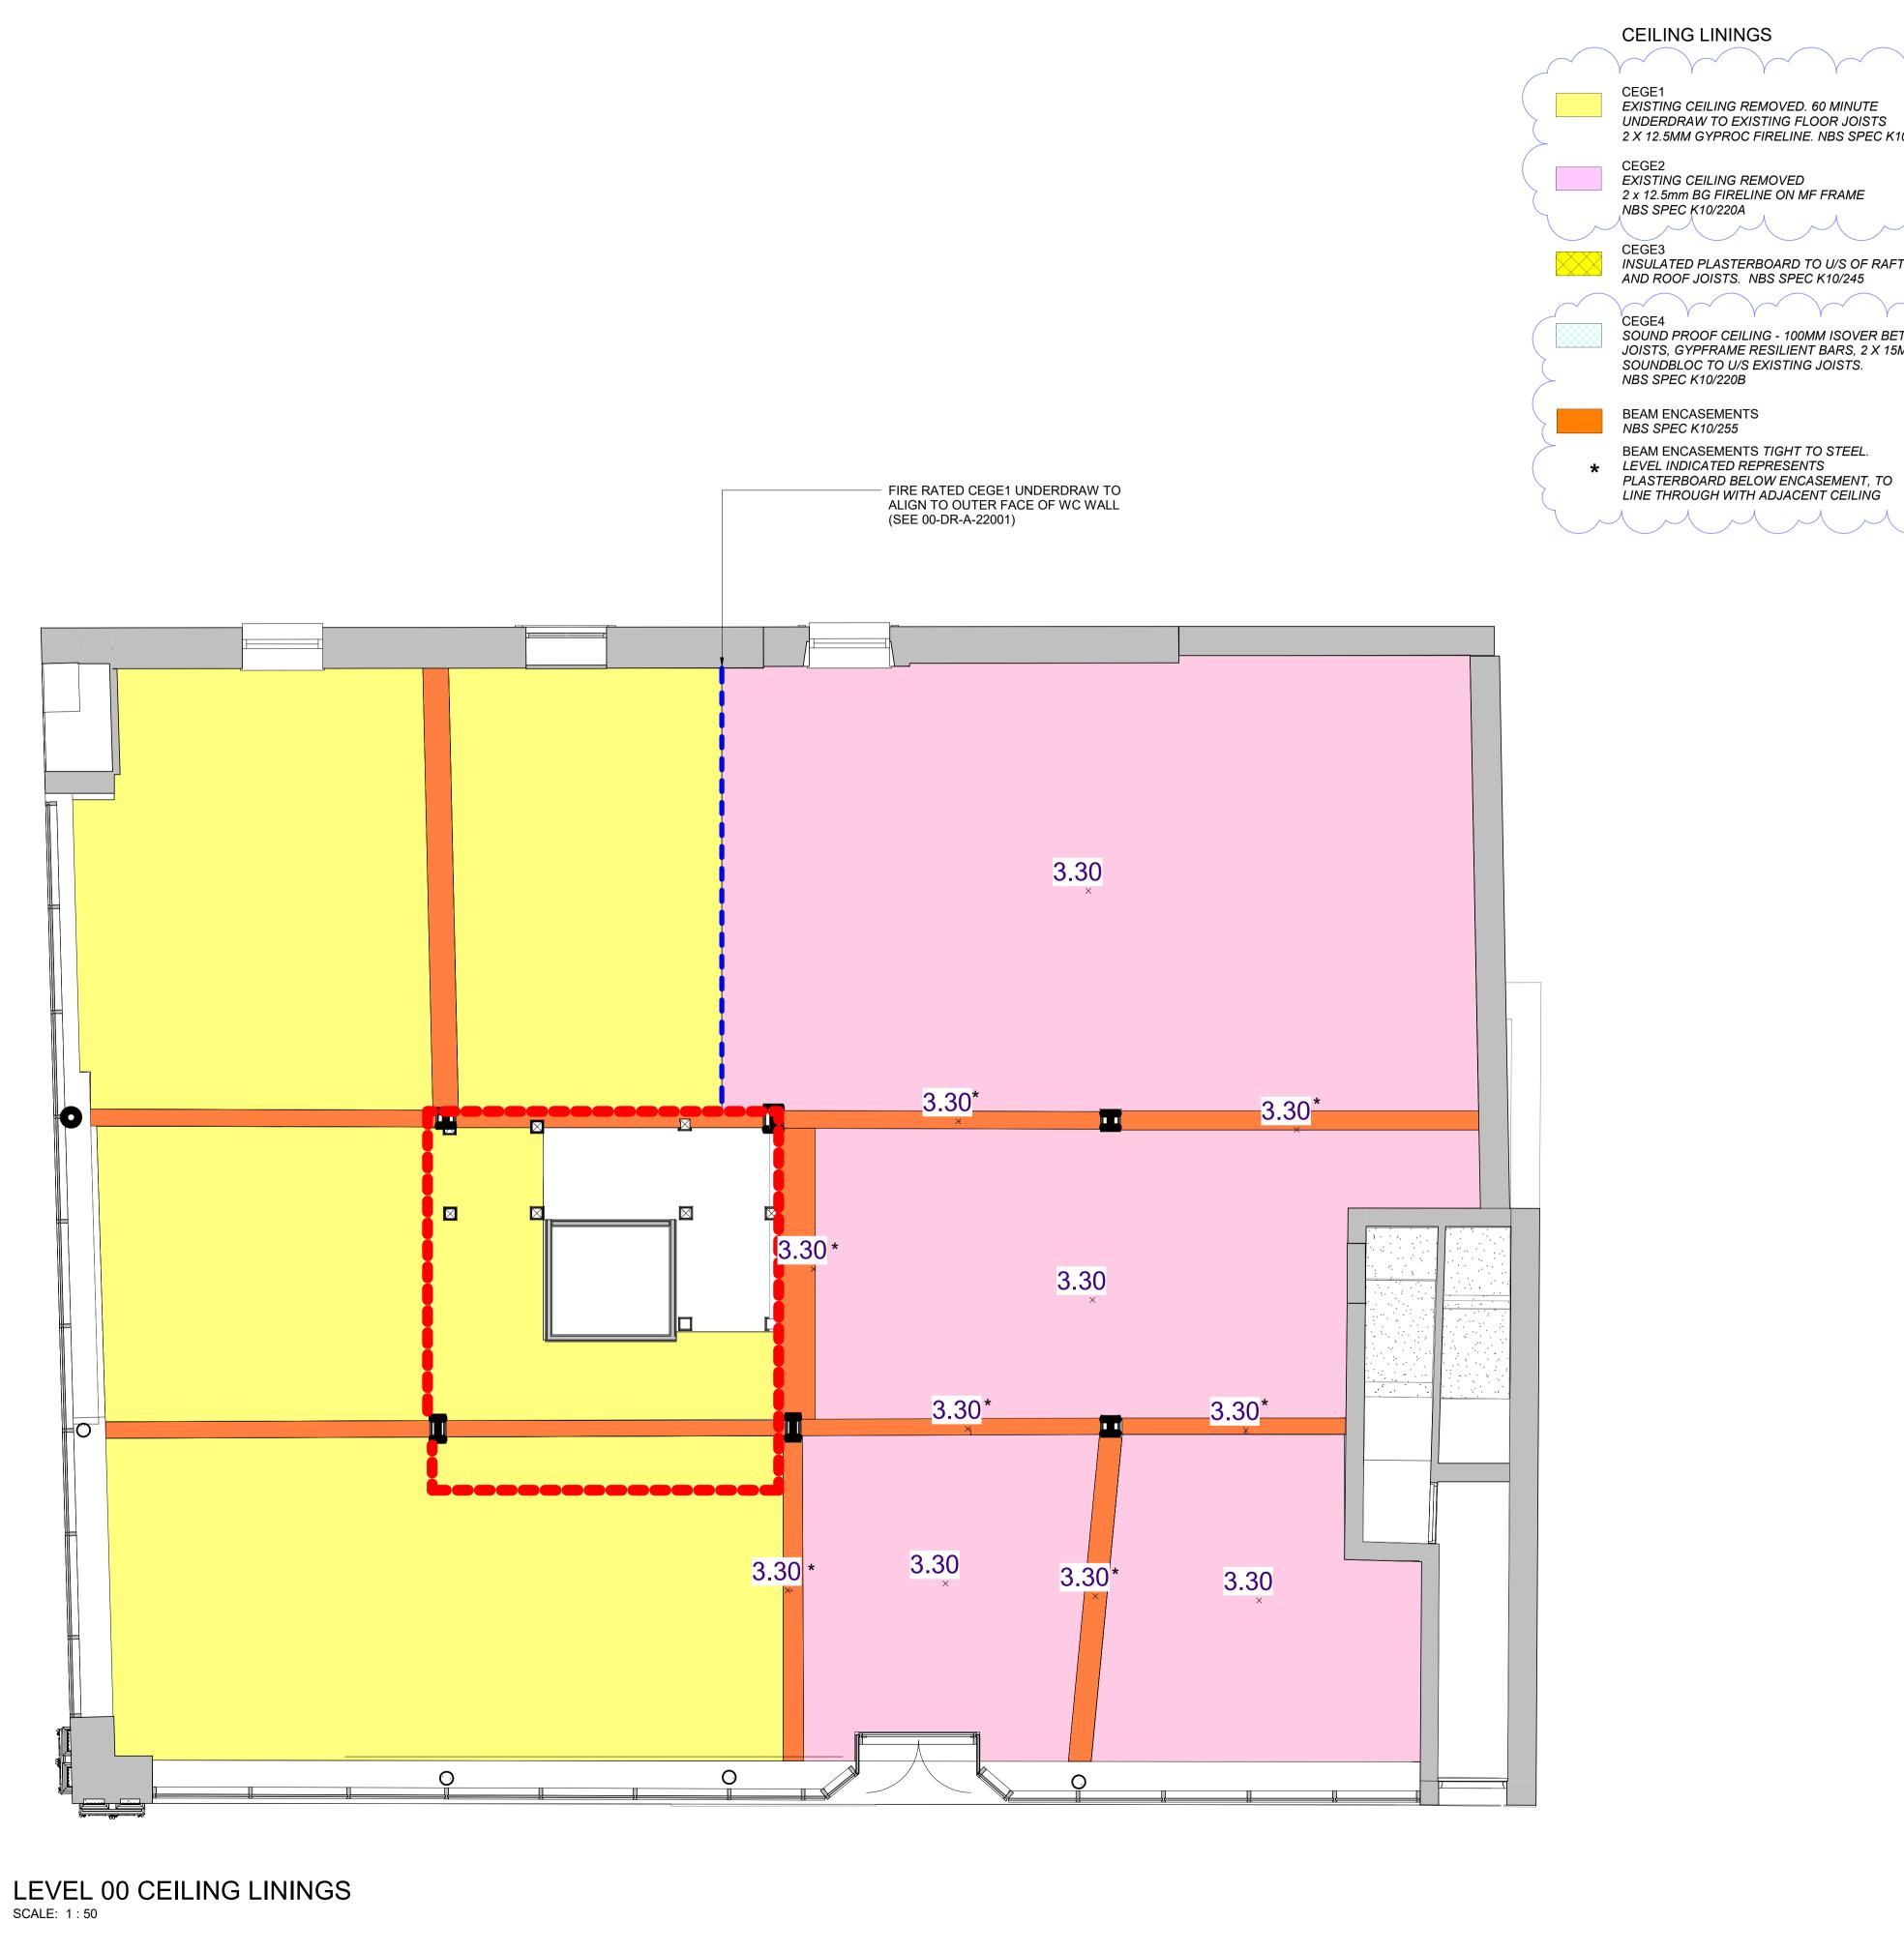

**CEILING LININGS** 1. REFER TO DEMOLITIONS DRAWINGS FOR EXISTING CEILING REMOVED. 60 MINUTE EXTENTS OF EXISTING CEILINGS REMOVAL. UNDERDRAW TO EXISTING FLOOR JOISTS 2. ALL SERVICES PENETRATIONS THROUGH CAVITY 2 X 12.5MM GYPROC FIRELINE. NBS SPEC K10/240 BARRIERS (PROPRIETARY OR PARTITION) TO INCORPORÀTE FIRE DAMPERS / COLLARS AS REQUIRED AND BE FULLY FIRE STOPPED/ SEALED. CEGE2 EXISTING CEILING REMOVED 3. REFER TO M+E CONSULTANT DRAWINGS FOR 2 x 12.5mm BG FIRELINE ON MF FRAME LOCATION OF CEILING MOUNTED SERVICES. NBS SPEC K10/220A 4. THE EXTENT AND ARRANGEMENT OF ACOUSTIC BAFFLES INDICATED TO BE CONFIRMED - PENDING ADVISE FROM ACOUSTICIAN. 5. REFER TO A(35)SERIES DRAWINGS FOR CEILING INSULATED PLASTERBOARD TO U/S OF RAFTERS DETAILS. AND ROOF JOISTS. NBS SPEC K10/245 CEGE4 FIRE BARRIERS WITHIN CEILING LINING VOID AND SOUND PROOF CEILING - 100MM ISOVER BETWEEN VOID BETWEEN CEILING AND FLOOR BOARDING JOISTS, GYPFRAME RESILIENT BARS, 2 X 15MM ABOVE - REFER TO DRAWING 68001 SOUNDBLOC TO U/S EXISTING JOISTS. NBS SPEC K10/220B BULKHEAD AT CHANGE IN CEILING LEVEL

**ABOVE** 

→ → ■ MINERAL WOOL BATT WITHIN LINING VOID AND VOID BETWEEN CEILING AND FLOOR BOARDING This drawing has been prepared solely for the use of

04/12/24 CONSTRUCTION ISSUE

08/01/24 Revised CEGE1, CEGE2, CEGE 4 specs