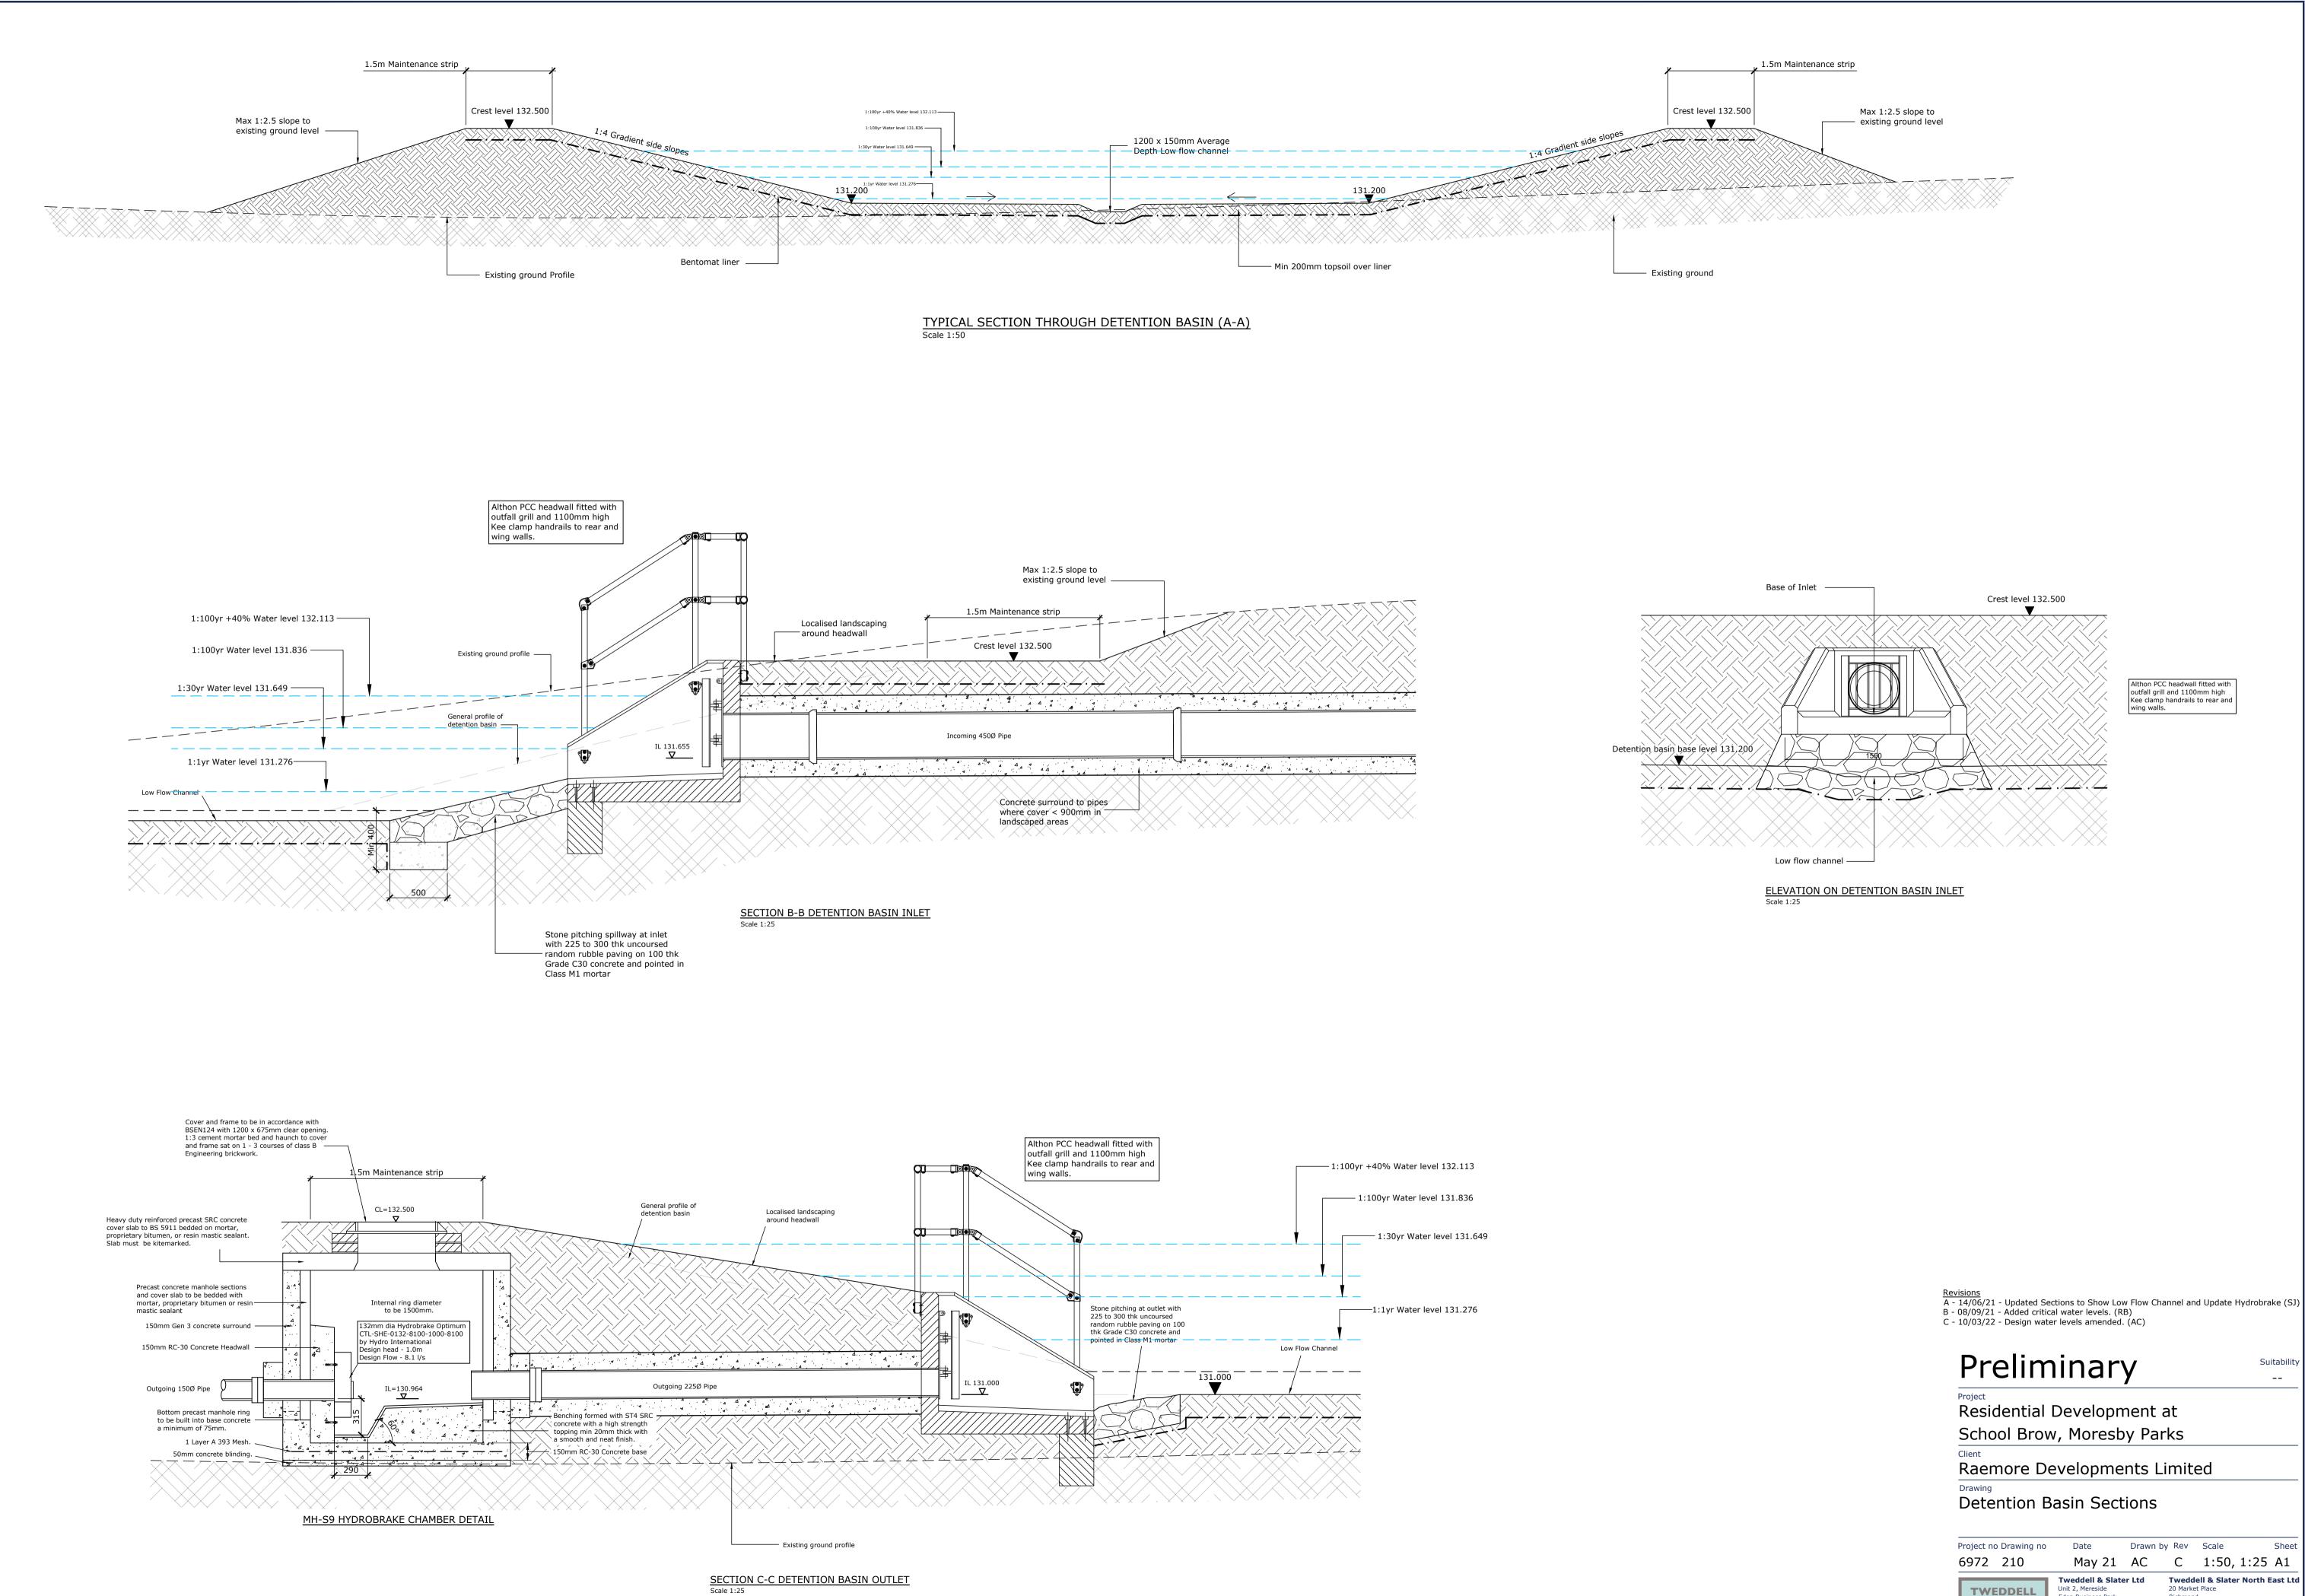

| Project no Drawing no                                                 | Date                                                                                                                                                  | Drawn I | by Rev                            | Scale |      | Sheet   |
|-----------------------------------------------------------------------|-------------------------------------------------------------------------------------------------------------------------------------------------------|---------|-----------------------------------|-------|------|---------|
| 6972 210                                                              | May 21                                                                                                                                                | AC      | С                                 | 1:50, | 1:25 | A1      |
| TWEDDELL<br>& SLATER<br>CONSULTING<br>CIVIL & STRUCTURAL<br>ENGINEERS | Tweddell & Slate<br>Unit 2, Mereside<br>Eden Business Park<br>Penrith, Cumbria, CA1<br>Tel 01768 865400<br>Email mail@tsceltd.c<br>Web www.tsceltd.cd | 1 9FB   | 20 Marke<br>Richmone<br>North You |       |      | ast Ltd |