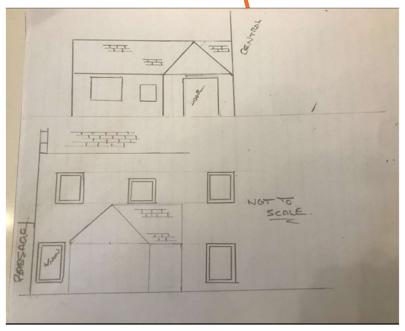

Current rear porch, to be demolished and replaced as detailed in the sketch.

Sandstone faced, with an slate roof to match existing.