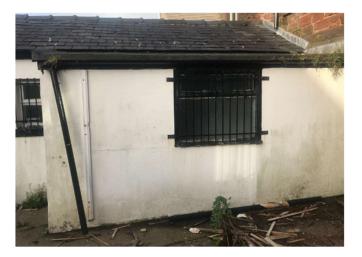

Current rear porch, to be demolished and replaced as detailed in the sketch.

Sandstone faced, with an slate roof to match existing.