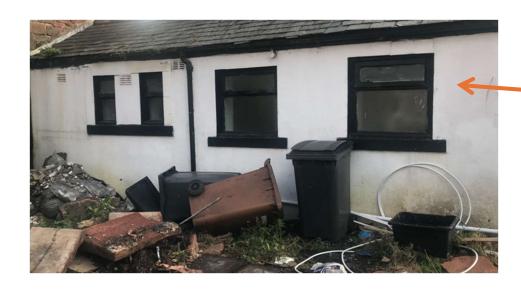

#### Picture 1

Blocked up basement windows to be replaced, UPVC casement external astragal bar cross to tie in with Victorian sash look. Colour from the grey pallet identical to the mock sash. All windows will be the same colour