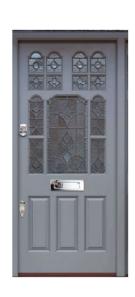

#### Picture 2:

Door to be replaced with wooden part glazed door. Victorian statement design. Window above the door to match glazing in door. Brass furniture. Door colour to be confirmed/agreed

Signage will remain the same but will be painted as detailed on Page 1.