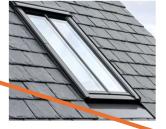

#### Picture 3.

Velux Conservation sky light to replace existing, shown with red circle. Same size

Sky light window to be reinstated shown with green square. Re roofed using same slate.

Rear and side of the property.