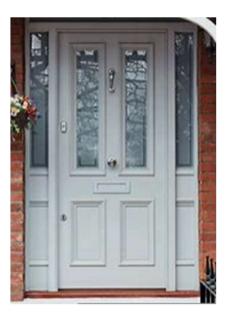

## Picture 5.

New rear entrance door. UPVC 4 pane Victorian style with 2 glazed panels and 2 side panels with half glazing.