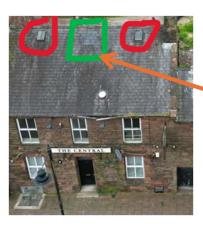

#### Picture 3.

Velux Conservation sky light to replace existing, shown with red circle. Same size

Sky light window to be reinstated shown with green square. Re roofed using same slate.

Rear and side of the property.