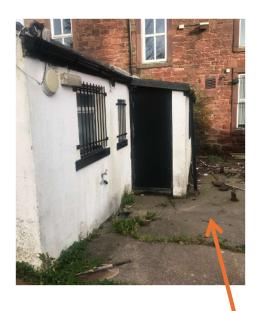

Current rear porch, to be demolished and replaced as detailed in the sketch.

Sandstone faced, with an slate roof to match existing.