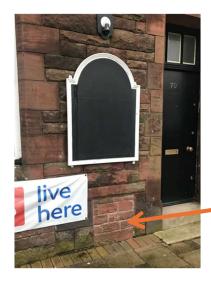

#### Picture 1

Blocked up basement windows to be replaced, UPVC casement external astragal bar cross to tie in with Victorian sash look. Colour from the grey pallet identical to the mock sash. All windows will be the same colour