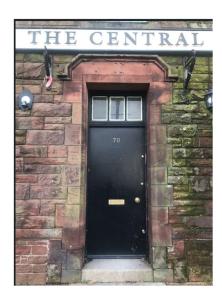

#### Picture 2:

Door to be replaced with wooden part glazed door. Victorian statement design. Window above the door to match glazing in door. Brass furniture. Door colour to be confirmed/agreed

Signage will remain the same but will be painted as detailed on Page 1.