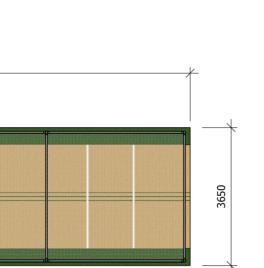

#### Playing Surface Dimension: One Lane 33m x 3.65m

Synthetic playing surface carpets: per lane 33m x 3.65m 'tp5' Premium grade tufted artificial carpet construction NPC with Green playing area carpet Optional: single tone green Optional: green playing area with NPC borders Optional: green playing area with blue borders Optional: Training Lines 'tp5' Premium grade tufted artificial run up carpet per lane: 6m x 3.65m single tone green

#### Steelwork System Dimensions: Per Lane

Height: 4m Lane Length: 25.55m Width: 3.6 - 3.65m 48mm Diameter galvanised steel tubes set in a 52mm diameter socket. Optional: green or black powder coating Optional: pedestrian gate with latch