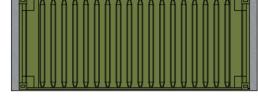

### **Specification for One Lane 33m Enclosed** 'tp5t' Facility

#### Playing Surface Dimension: One Lane 33m x 3.65m

Synthetic playing surface carpets: per lane 33m x 3.65m 'tp5' Premium grade tufted artificial carpet construction NPC with Green playing area carpet Optional: single tone green Optional: green playing area with NPC borders Optional: green playing area with blue borders Optional: Training Lines 'tp5' Premium grade tufted artificial run up carpet per lane: 6m x 3.65m single tone green

#### Steelwork System Dimensions: Per Lane

Height: 4m Lane Length: 25.55m Width: 3.6 - 3.65m 48mm Diameter galvanised steel tubes set in a 52mm diameter socket. Optional: green or black powder coating Optional: pedestrian gate with latch

#### Netting systems

25.55m x 4m HD Protection tunnels: exclusive total-play design one seamless piece of total-play's 'HD' netting secured with PVC encapsulated tension wire Optional: 25.55m x 4m HD netting walled panel design 7.45m x 4m HD panel sidewalls 4m high white bowler netting Optional: Single batting curtains (white mesh) 2m x 7.3m Optional: green or black netting Optional: additional 'double' or 'wrap' batting curtains Optional: protection skirt in green or black (PVC): protects the bottom section of netting, 500m high.