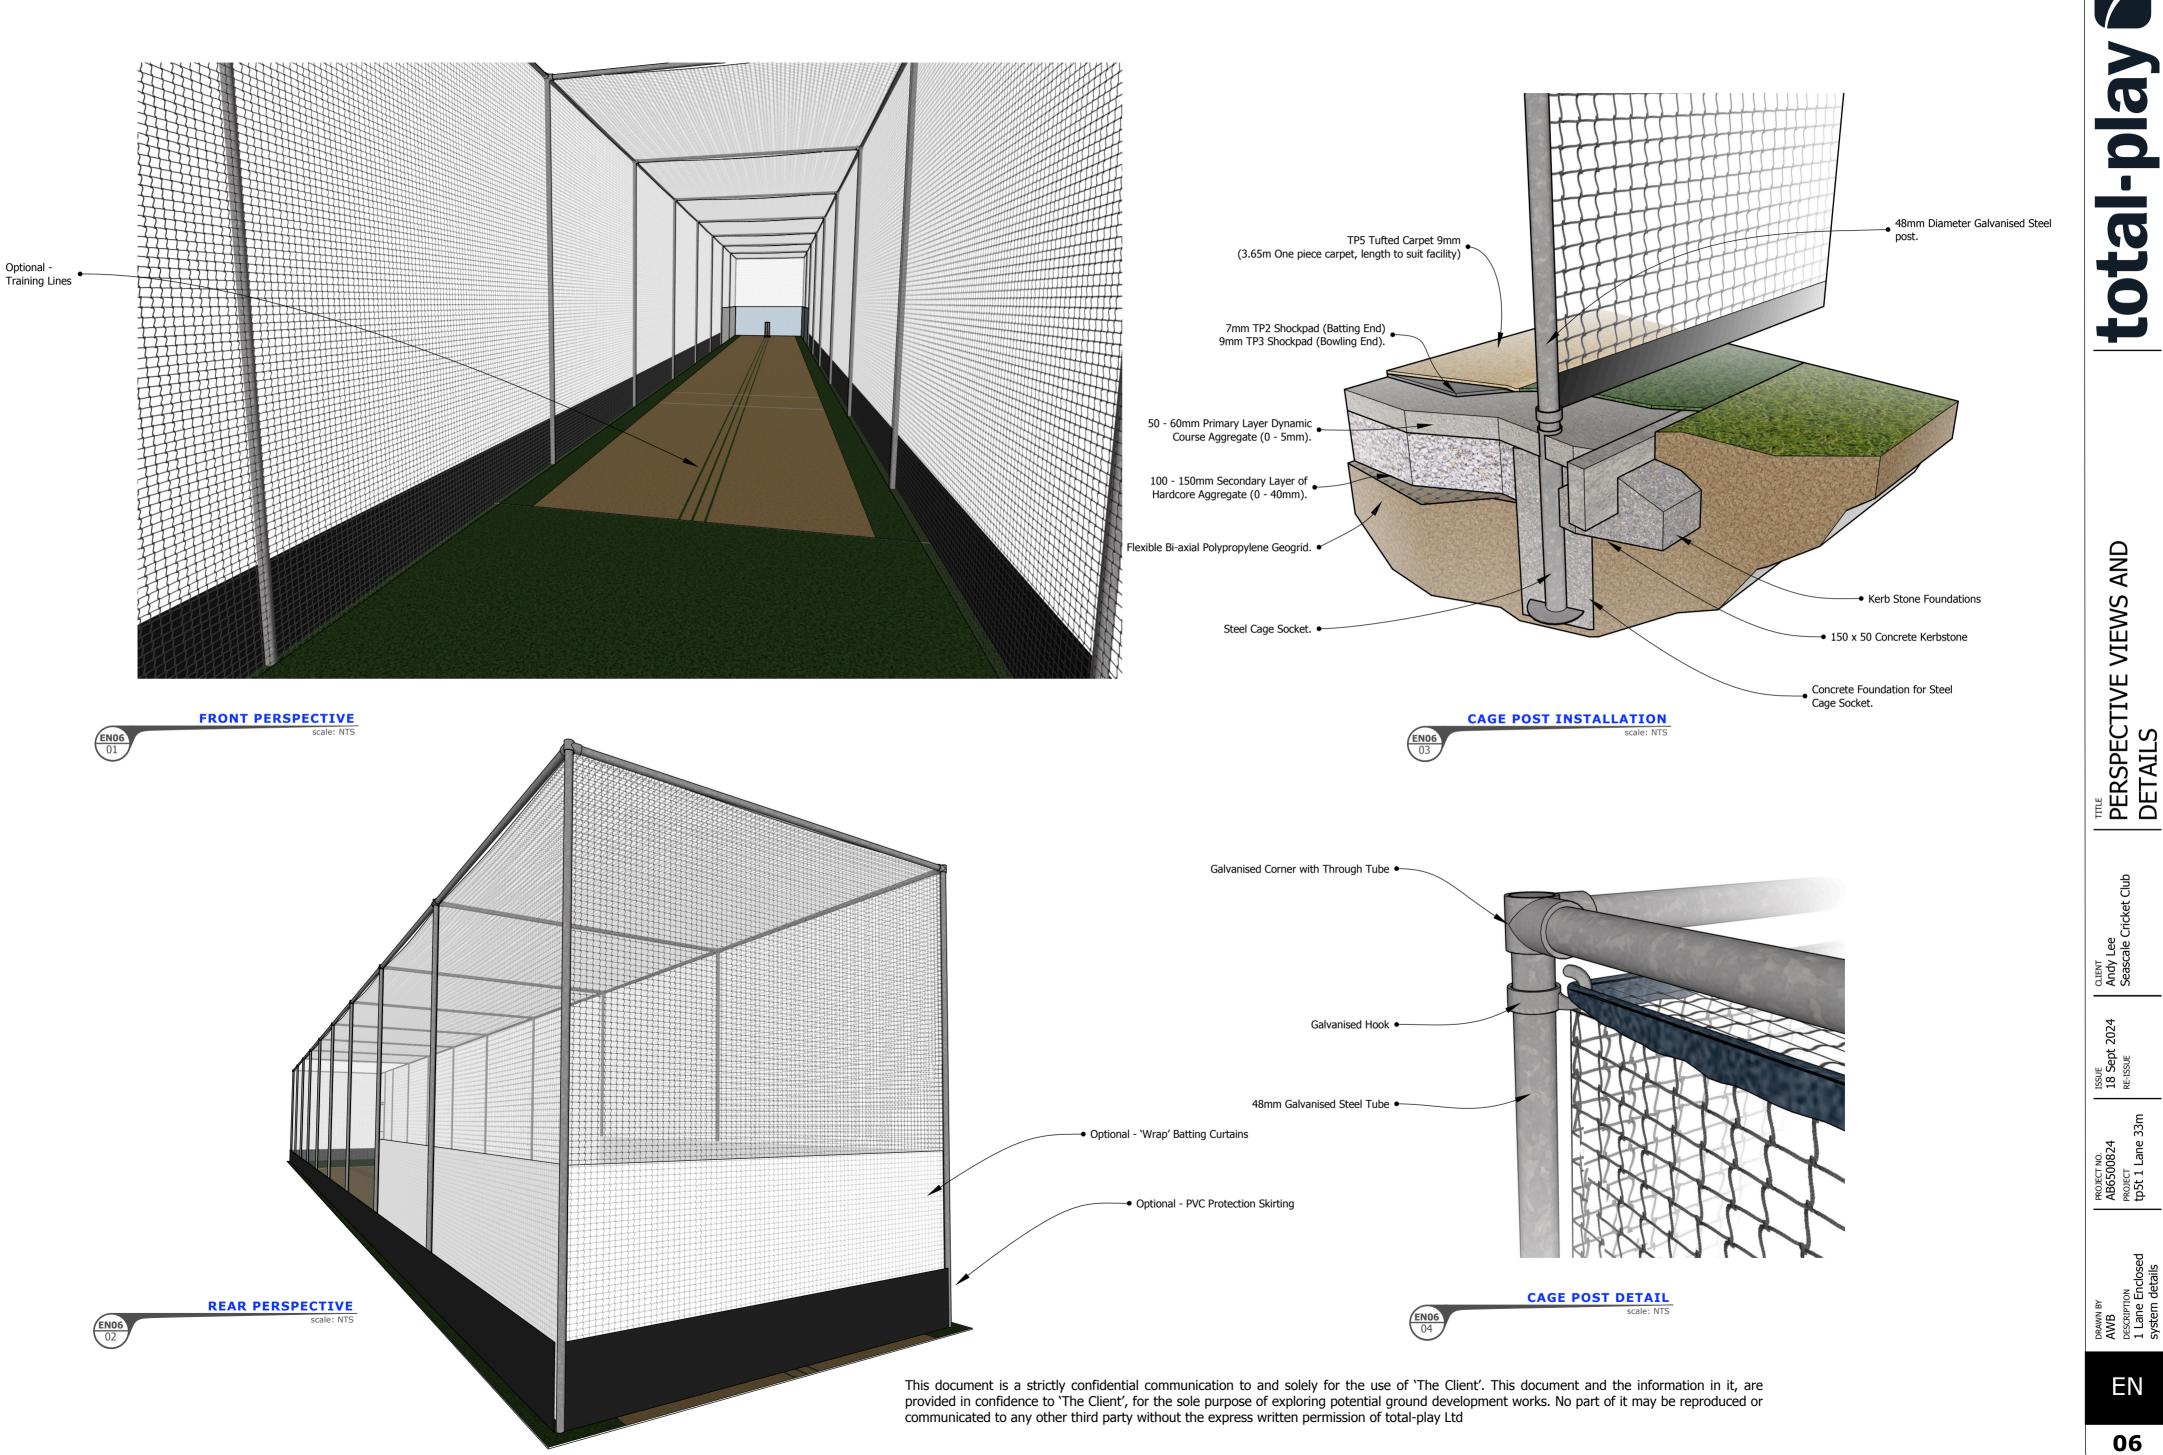

#### Playing Surface Dimension: One Lane 33m x 3.65m

Synthetic playing surface carpets: per lane 33m x 3.65m 'tp5' Premium grade tufted artificial carpet construction NPC with Green playing area carpet Optional: single tone green Optional: green playing area with NPC borders Optional: green playing area with blue borders Optional: Training Lines 'tp5' Premium grade tufted artificial run up carpet per lane: 6m x 3.65m single tone green

#### Shock Pads: Per Lane

'tp2' Batting Area: pace modifying shock pads for the pitching area 19m x 3.4m 'tp3' Bowling Area and Run-up: Load absorbing shock pad 14m x 3.6m

#### Steelwork System Dimensions: Per Lane

Height: 4m Lane Length: 25.55m Width: 3.6 - 3.65m 48mm Diameter galvanised steel tubes set in a 52mm diameter socket. Optional: green or black powder coating Optional: pedestrian gate with latch

#### Netting systems

25.55m x 4m HD Protection tunnels: exclusive total-play design one seamless piece of total-play's 'HD' netting secured with PVC encapsulated tension wire Optional: 25.55m x 4m HD netting walled panel design 7.45m x 4m HD panel sidewalls 4m high white bowler netting Optional: Single batting curtains (white mesh) 2m x 7.3m Optional: green or black netting Optional: additional 'double' or 'wrap' batting curtains Optional: protection skirt in green or black (PVC): protects the bottom section of netting, 500m high.