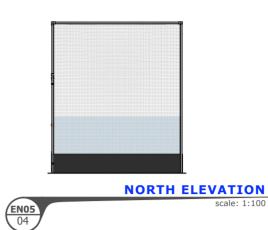

#### Steelwork System Dimensions: Per Lane

Height: 4m Lane Length: 25.55m Width: 3.6 - 3.65m 48mm Diameter galvanised steel tubes set in a 52mm diameter socket. Optional: green or black powder coating Optional: pedestrian gate with latch

#### Netting systems

25.55m x 4m HD Protection tunnels: exclusive total-play design one seamless piece of total-play's 'HD' netting secured with PVC encapsulated tension wire Optional: 25.55m x 4m HD netting walled panel design 7.45m x 4m HD panel sidewalls 4m high white bowler netting Optional: Single batting curtains (white mesh) 2m x 7.3m Optional: green or black netting Optional: additional 'double' or 'wrap' batting curtains Optional: protection skirt in green or black (PVC): protects the bottom section of netting, 500m high.