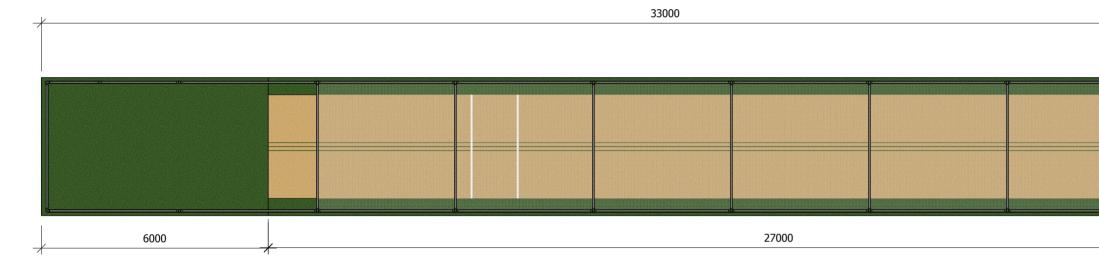

#### Playing Surface Dimension: One Lane 33m x 3.65m

Synthetic playing surface carpets: per lane 33m x 3.65m 'tp5' Premium grade tufted artificial carpet construction NPC with Green playing area carpet Optional: single tone green Optional: green playing area with NPC borders Optional: green playing area with blue borders Optional: Training Lines 'tp5' Premium grade tufted artificial run up carpet per lane: 6m x 3.65m single tone green

total-play SITE PLAN 1:500 CLIENT Andy Lee Seascale Cricket Club ISSUE 18 Sept 2024 RE-ISSUE PROJECT NO. AB6500824 PROJECT tp5t 1 Lane 33m DRAWN BY AWB DESCRIPTION 1 Lane Enclosed system details ΕN 09