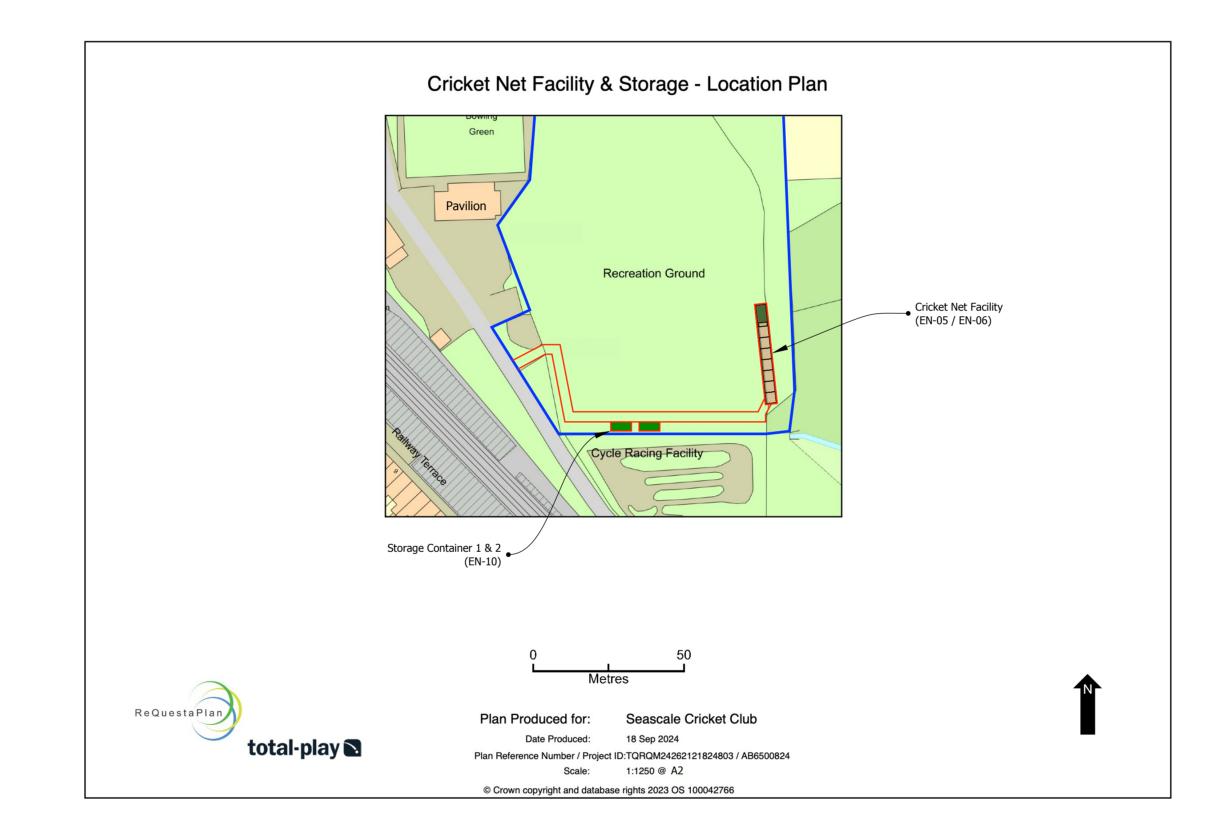

# **Specification for Storage Containers**

Dimensions: 6091mm Length x 2437mm Width x 2600mm High. 3050mm Gap between the containers. Each container to have lockable end doors, positioned away from each container. Corrugated steel fabrication, Powder coated for visual amenity and protection.

Dimensions: 6500mm Length x 2500mm Width x 150mm Depth.

total-play PROPOSED STORAGE CONTAINERS CLIENT Andy Lee Seascale Cricket Club ISSUE 18 Sept 2024 RE-ISSUE 33 PROJECT NO. AB6500824 PROJECT tp5t 1 Lane 3 DRAWN BY AWB DESCRIPTI 1 Lane Svstem ΕN 10