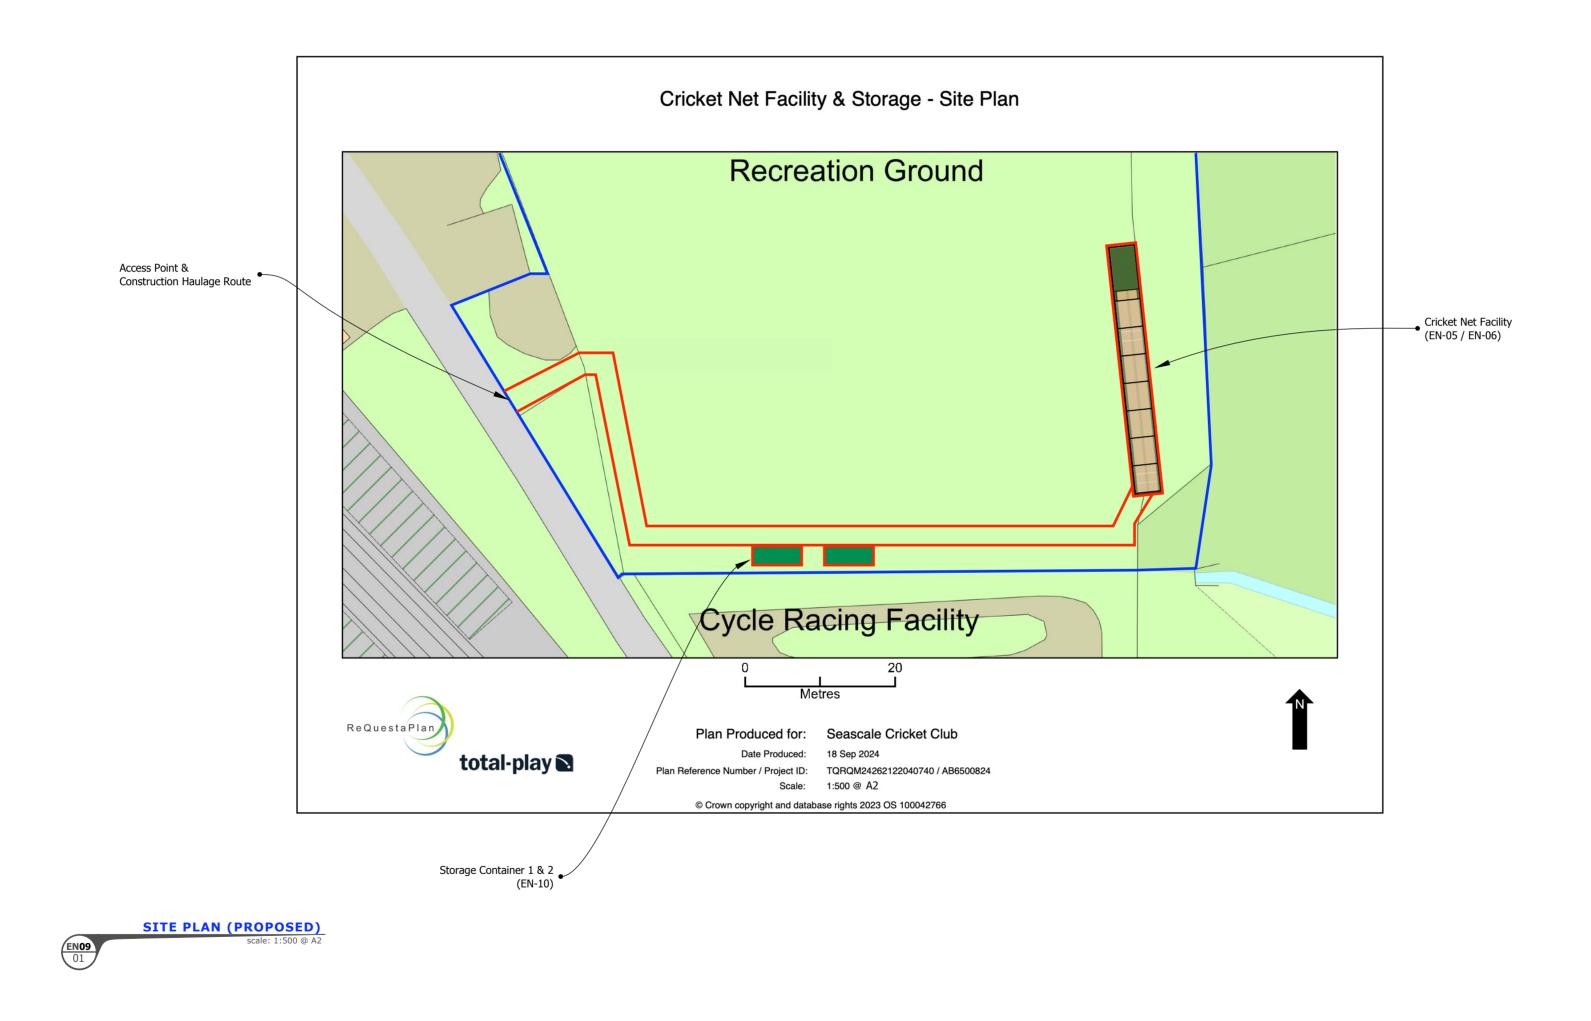

total-play SITE PLAN 1:500 CLIENT Andy Lee Seascale Cricket Club ISSUE 18 Sept 2024 RE-ISSUE PROJECT NO. AB6500824 PROJECT tp5t 1 Lane 33m DRAWN BY AWB DESCRIPTION 1 Lane Enclosed system details ΕN 09

# **Specification for Storage Containers**

Dimensions: 6091mm Length x 2437mm Width x 2600mm High. 3050mm Gap between the containers. Each container to have lockable end doors, positioned away from each container. Corrugated steel fabrication, Powder coated for visual amenity and protection.

## **Specification for Concrete Pad Foundation**

3050mm Gap between the concrete pads.

- 1. 150mm depth excavation
- 2. Geogrid installed onto soil formation layer
- 3. Timber edges constructed from tantalised treated timber and pegs
- 4. 50mm imported 0-40mm virgin quarried stone compacted
- 5. 100mm concrete wet foundation mix c20