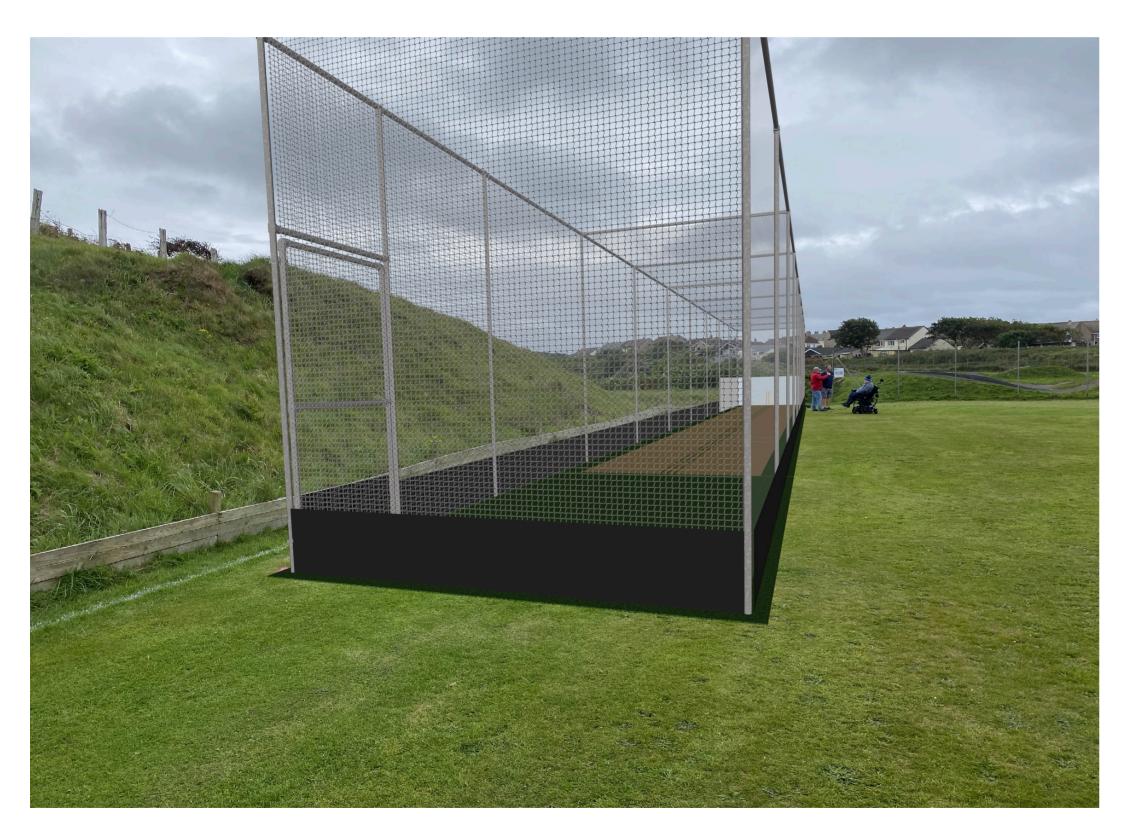

#### Netting systems

25.55m x 4m HD Protection tunnels: exclusive total-play design one seamless piece of total-play's 'HD' netting secured with PVC encapsulated tension wire Optional: 25.55m x 4m HD netting walled panel design 7.45m x 4m HD panel sidewalls 4m high white bowler netting Optional: Single batting curtains (white mesh) 2m x 7.3m Optional: green or black netting Optional: additional 'double' or 'wrap' batting curtains Optional: protection skirt in green or black (PVC): protects the bottom section of netting, 500m high.