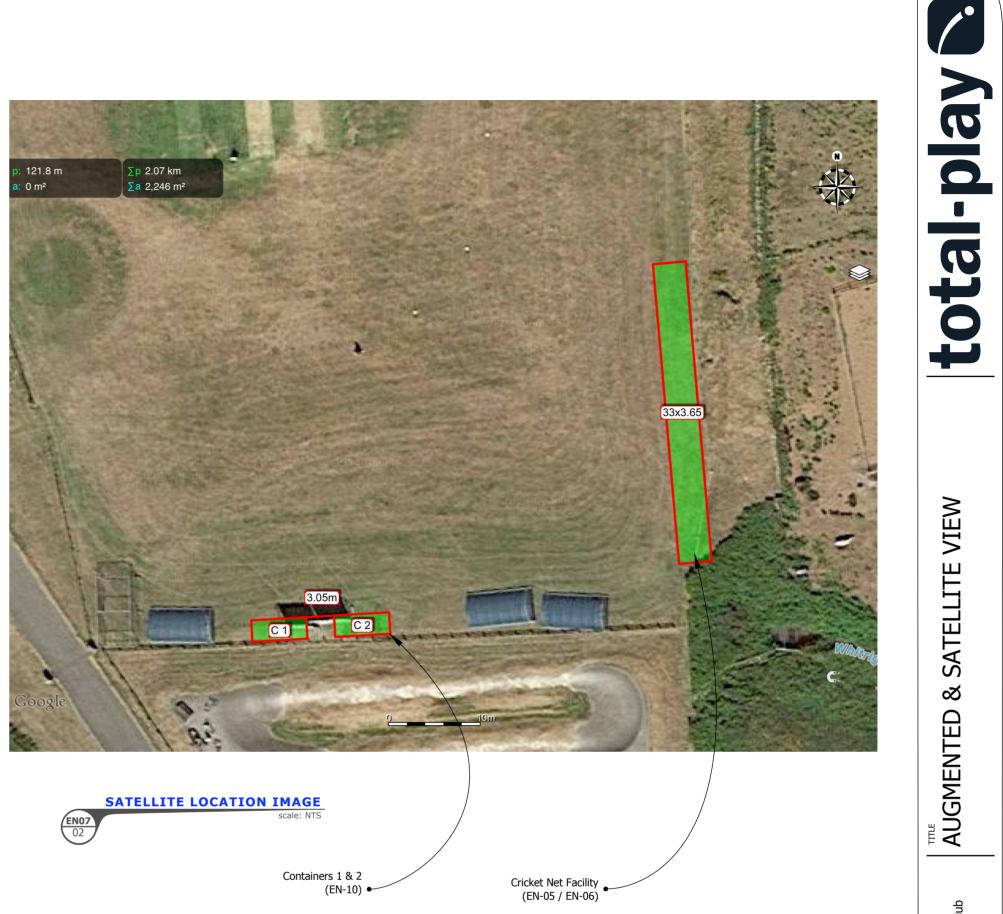

total-play SITE PLAN 1:500 CLIENT Andy Lee Seascale Cricket Club ISSUE 18 Sept 2024 RE-ISSUE PROJECT NO. AB6500824 PROJECT tp5t 1 Lane 33m DRAWN BY AWB DESCRIPTION 1 Lane Enclosed system details ΕN 09