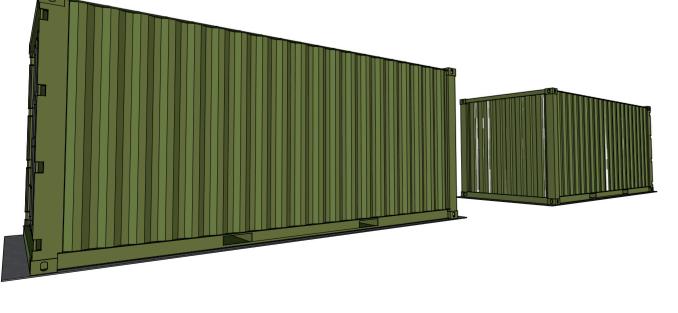

# **Specification for Storage Containers**

Dimensions: 6091mm Length x 2437mm Width x 2600mm High. 3050mm Gap between the containers. Each container to have lockable end doors, positioned away from each container. Corrugated steel fabrication, Powder coated for visual amenity and protection.

## **Specification for Concrete Pad Foundation**

3050mm Gap between the concrete pads.

- 1. 150mm depth excavation
- 2. Geogrid installed onto soil formation layer
- 3. Timber edges constructed from tantalised treated timber and pegs
- 4. 50mm imported 0-40mm virgin quarried stone compacted
- 5. 100mm concrete wet foundation mix c20

Dimensions: 6500mm Length x 2500mm Width x 150mm Depth.

total-play PROPOSED STORAGE CONTAINERS CLIENT Andy Lee Seascale Cricket Club ISSUE 18 Sept 2024 RE-ISSUE 33 PROJECT NO. AB6500824 PROJECT tp5t 1 Lane 3 DRAWN BY AWB DESCRIPTI 1 Lane Svstem ΕN 10