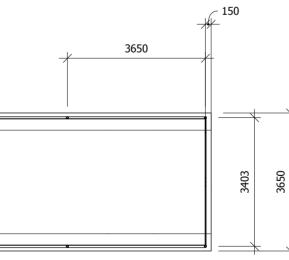

#### Playing Surface Dimension: One Lane 33m x 3.65m

Synthetic playing surface carpets: per lane 33m x 3.65m 'tp5' Premium grade tufted artificial carpet construction NPC with Green playing area carpet Optional: single tone green Optional: green playing area with NPC borders Optional: green playing area with blue borders Optional: Training Lines 'tp5' Premium grade tufted artificial run up carpet per lane: 6m x 3.65m single tone green

#### Steelwork System Dimensions: Per Lane

Height: 4m Lane Length: 25.55m Width: 3.6 - 3.65m 48mm Diameter galvanised steel tubes set in a 52mm diameter socket. Optional: green or black powder coating Optional: pedestrian gate with latch