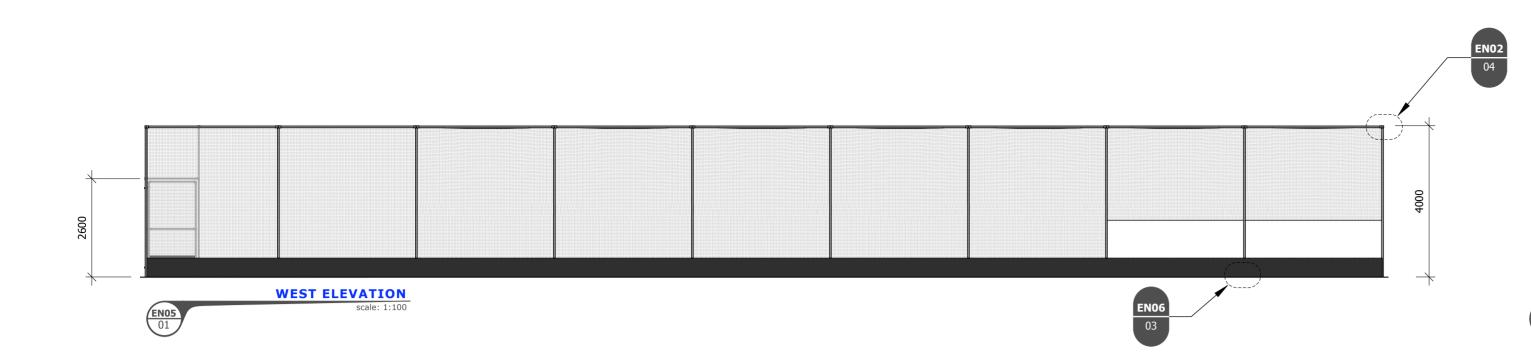

#### Steelwork System Dimensions: Per Lane

Height: 4m Lane Length: 25.55m Width: 3.6 - 3.65m 48mm Diameter galvanised steel tubes set in a 52mm diameter socket. Optional: green or black powder coating Optional: pedestrian gate with latch

#### Netting systems

25.55m x 4m HD Protection tunnels: exclusive total-play design one seamless piece of total-play's 'HD' netting secured with PVC encapsulated tension wire Optional: 25.55m x 4m HD netting walled panel design 7.45m x 4m HD panel sidewalls 4m high white bowler netting Optional: Single batting curtains (white mesh) 2m x 7.3m Optional: green or black netting Optional: additional 'double' or 'wrap' batting curtains Optional: protection skirt in green or black (PVC): protects the bottom section of netting, 500m high.

33M x 3.65M

ENCLOSED 'tp5t' SYSTEM: SINGLE LANE FACILITY

CLIENT Andy Lee Seascale Cricket Club

ISSUE 18 Sept 2024 RE-ISSUE

33

PROJECT NO. AB6500824 PROJECT tp5t 1 Lane 3

ΕN

DRAWN D. AWB DESCRIPTION 1 Lane Enclosed •••tem details