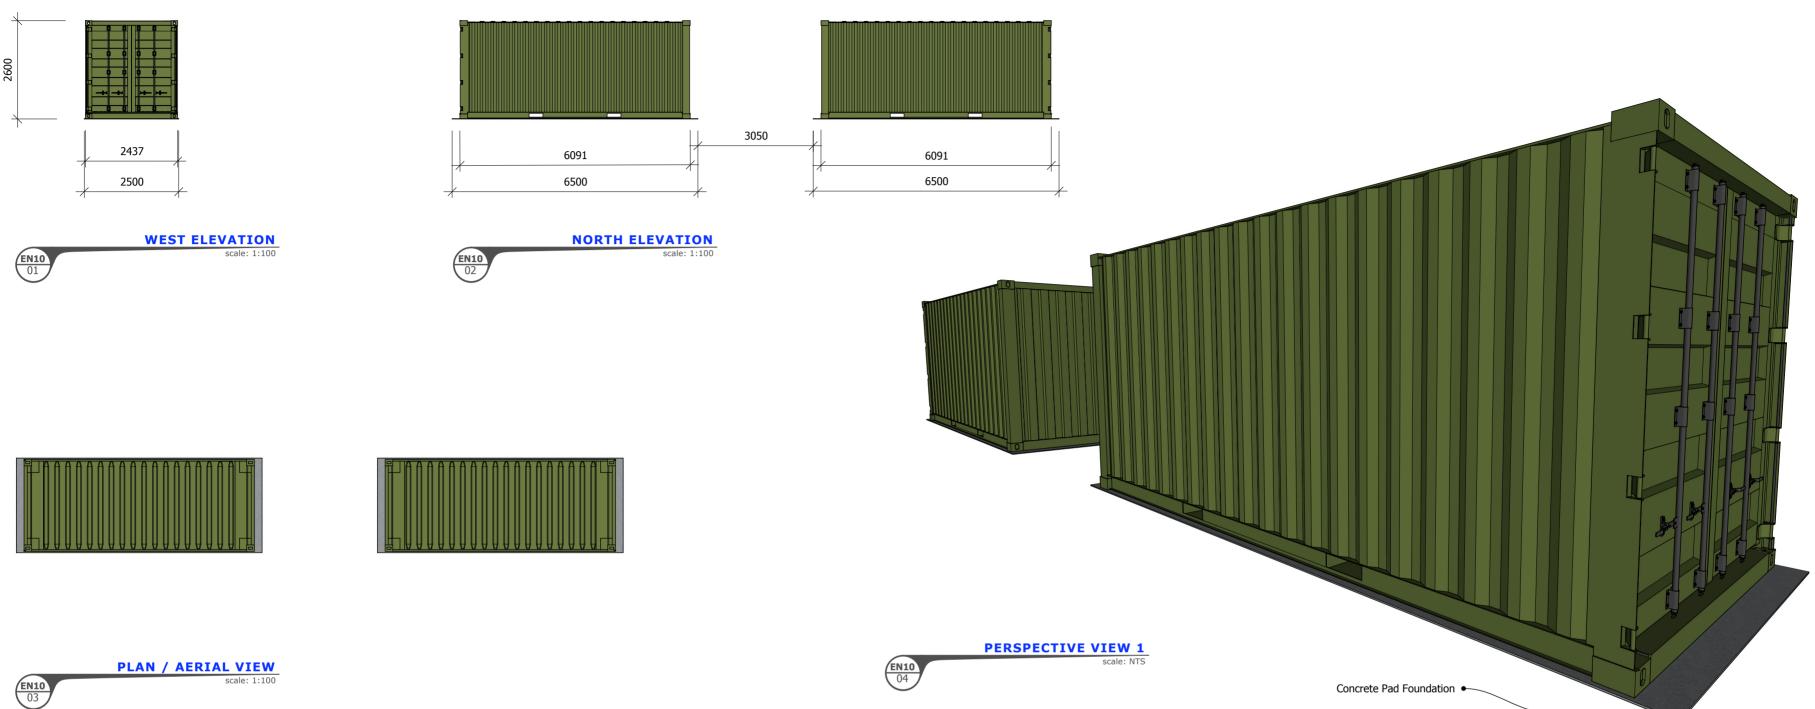

# **Specification for Storage Containers**

Dimensions: 6091mm Length x 2437mm Width x 2600mm High. 3050mm Gap between the containers. Each container to have lockable end doors, positioned away from each container. Corrugated steel fabrication, Powder coated for visual amenity and protection.

## **Specification for Concrete Pad Foundation**

3050mm Gap between the concrete pads.

- 1. 150mm depth excavation
- 2. Geogrid installed onto soil formation layer
- 3. Timber edges constructed from tantalised treated timber and pegs
- 4. 50mm imported 0-40mm virgin quarried stone compacted
- 5. 100mm concrete wet foundation mix c20

Dimensions: 6500mm Length x 2500mm Width x 150mm Depth.

total-play PROPOSED STORAGE CONTAINERS CLIENT Andy Lee Seascale Cricket Club ISSUE 18 Sept 2024 RE-ISSUE 33 PROJECT NO. AB6500824 PROJECT tp5t 1 Lane 3 DRAWN BY AWB DESCRIPTI 1 Lane Svstem ΕN 10