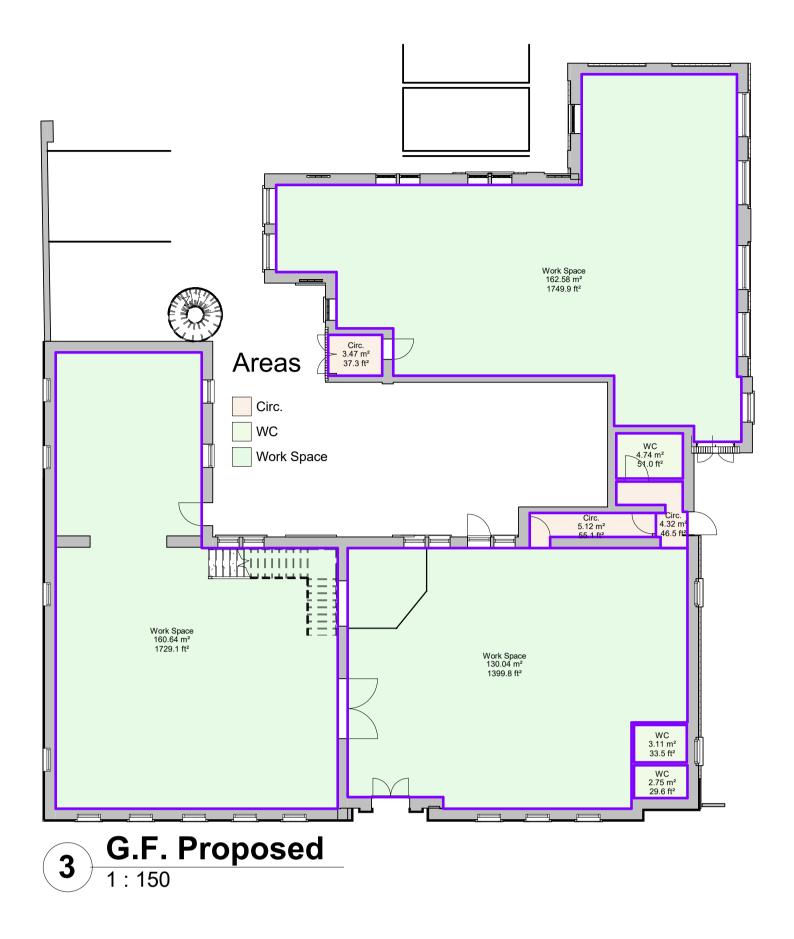

| Name                                                 | Area Schedule                                                  |                          |                                |  |  |
|------------------------------------------------------|----------------------------------------------------------------|--------------------------|--------------------------------|--|--|
|                                                      | Area                                                           | Area Type                | Level                          |  |  |
| Break Out                                            |                                                                |                          |                                |  |  |
| Break Out                                            | 26 m²                                                          | Floor Area               | F.F. Proposed                  |  |  |
| Break Out: 1                                         | 26 m²                                                          |                          |                                |  |  |
| <b>.</b>                                             |                                                                |                          |                                |  |  |
| Circ.                                                |                                                                |                          |                                |  |  |
| Circ.                                                | 4 m <sup>2</sup>                                               | Floor Area               | G.F. Proposed                  |  |  |
| Circ.                                                | 3 m <sup>2</sup>                                               | Floor Area               | G.F. Proposed                  |  |  |
| Circ.                                                | 5 m <sup>2</sup>                                               | Floor Area               | G.F. Proposed                  |  |  |
| Circ.                                                | 3 m <sup>2</sup>                                               | Floor Area               | F.F. Proposed                  |  |  |
| Circ.                                                | 2 m²                                                           | Floor Area               | F.F. Proposed                  |  |  |
| Circ.                                                | 13 m <sup>2</sup><br>30 m <sup>2</sup>                         | Floor Area               | F.F. Proposed                  |  |  |
| Store<br>Store: 1                                    | 8 m <sup>2</sup><br>8 m <sup>2</sup>                           | Floor Area               | F.F. Proposed                  |  |  |
| Store: 1                                             | 8 m²                                                           |                          |                                |  |  |
| WC                                                   |                                                                |                          |                                |  |  |
| WC                                                   | 3 m²                                                           | Floor Area               | G.F. Proposed                  |  |  |
| WC                                                   | 3 m²                                                           | Floor Area               | G.F. Proposed                  |  |  |
| WC                                                   | 5 m²                                                           | Floor Area               | G.F. Proposed                  |  |  |
| WC                                                   | 5 m²                                                           | Floor Area               | F.F. Proposed                  |  |  |
| WC                                                   | 4 m <sup>2</sup>                                               | Floor Area               | F.F. Proposed                  |  |  |
| WC: 5                                                | 19 m²                                                          | -                        |                                |  |  |
|                                                      |                                                                |                          |                                |  |  |
| Work Space                                           | 161 m²                                                         | Floor Area               | G.F. Proposed                  |  |  |
| Work Space<br>Work Space                             |                                                                |                          |                                |  |  |
| Work Space                                           | 130 m <sup>2</sup>                                             | Floor Area               | G.F. Proposed                  |  |  |
| Work Space<br>Work Space                             |                                                                | Floor Area<br>Floor Area | G.F. Proposed<br>G.F. Proposed |  |  |
| Work Space<br>Work Space<br>Work Space               | 130 m²                                                         |                          | G.F. Proposed                  |  |  |
| Work Space<br>Work Space<br>Work Space<br>Work Space | 130 m <sup>2</sup><br>163 m <sup>2</sup>                       | Floor Area               | G.F. Proposed<br>F.F. Proposed |  |  |
| Work Space<br>Work Space<br>Work Space               | 130 m <sup>2</sup><br>163 m <sup>2</sup><br>160 m <sup>2</sup> | Floor Area<br>Floor Area | G.F. Proposed                  |  |  |

Grand total

777 m²