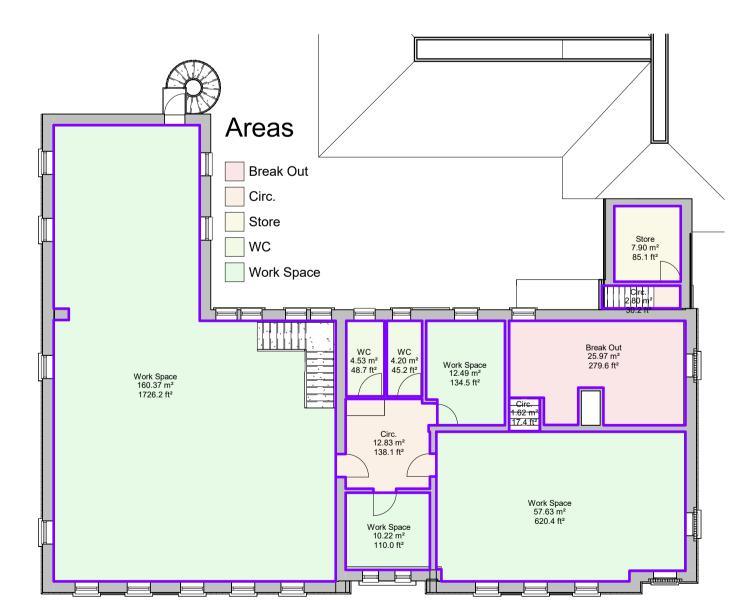

| Name                                                 | Area Schedule                                                  |                          |                                |  |  |
|------------------------------------------------------|----------------------------------------------------------------|--------------------------|--------------------------------|--|--|
|                                                      | Area                                                           | Area Type                | Level                          |  |  |
| Break Out                                            |                                                                |                          |                                |  |  |
| Break Out                                            | 26 m²                                                          | Floor Area               | F.F. Proposed                  |  |  |
| Break Out: 1                                         | 26 m²                                                          |                          |                                |  |  |
| <b>.</b>                                             |                                                                |                          |                                |  |  |
| Circ.                                                |                                                                |                          |                                |  |  |
| Circ.                                                | 4 m <sup>2</sup>                                               | Floor Area               | G.F. Proposed                  |  |  |
| Circ.                                                | 3 m <sup>2</sup>                                               | Floor Area               | G.F. Proposed                  |  |  |
| Circ.                                                | 5 m <sup>2</sup>                                               | Floor Area               | G.F. Proposed                  |  |  |
| Circ.                                                | 3 m <sup>2</sup>                                               | Floor Area               | F.F. Proposed                  |  |  |
| Circ.                                                | 2 m²                                                           | Floor Area               | F.F. Proposed                  |  |  |
| Circ.                                                | 13 m <sup>2</sup><br>30 m <sup>2</sup>                         | Floor Area               | F.F. Proposed                  |  |  |
| Store<br>Store: 1                                    | 8 m <sup>2</sup><br>8 m <sup>2</sup>                           | Floor Area               | F.F. Proposed                  |  |  |
| Store: 1                                             | 8 m²                                                           |                          |                                |  |  |
| WC                                                   |                                                                |                          |                                |  |  |
| WC                                                   | 3 m²                                                           | Floor Area               | G.F. Proposed                  |  |  |
| WC                                                   | 3 m²                                                           | Floor Area               | G.F. Proposed                  |  |  |
| WC                                                   | 5 m²                                                           | Floor Area               | G.F. Proposed                  |  |  |
| WC                                                   | 5 m²                                                           | Floor Area               | F.F. Proposed                  |  |  |
| WC                                                   | 4 m <sup>2</sup>                                               | Floor Area               | F.F. Proposed                  |  |  |
| WC: 5                                                | 19 m²                                                          | -                        |                                |  |  |
|                                                      |                                                                |                          |                                |  |  |
| Work Space                                           | 161 m²                                                         | Floor Area               | G.F. Proposed                  |  |  |
| Work Space<br>Work Space                             |                                                                |                          |                                |  |  |
| Work Space                                           | 130 m <sup>2</sup>                                             | Floor Area               | G.F. Proposed                  |  |  |
| Work Space<br>Work Space                             |                                                                | Floor Area<br>Floor Area | G.F. Proposed<br>G.F. Proposed |  |  |
| Work Space<br>Work Space<br>Work Space               | 130 m²                                                         |                          | G.F. Proposed                  |  |  |
| Work Space<br>Work Space<br>Work Space<br>Work Space | 130 m <sup>2</sup><br>163 m <sup>2</sup>                       | Floor Area               | G.F. Proposed<br>F.F. Proposed |  |  |
| Work Space<br>Work Space<br>Work Space               | 130 m <sup>2</sup><br>163 m <sup>2</sup><br>160 m <sup>2</sup> | Floor Area<br>Floor Area | G.F. Proposed                  |  |  |

Grand total

777 m²

## **4 F.F. Proposed** 1 : 150

|                                                             | enco Ltd<br>ered Surveyors | Survenco       |  |  |  |
|-------------------------------------------------------------|----------------------------|----------------|--|--|--|
| Far End Farm<br>Garsdale<br>Sedbergh<br>Cumbria<br>LA10 5PN |                            |                |  |  |  |
| Notes                                                       |                            |                |  |  |  |
| Chart                                                       | enco Ltd<br>ered Surveyors | Survenco       |  |  |  |
| No.                                                         | Descriptior                | n Date         |  |  |  |
|                                                             |                            |                |  |  |  |
|                                                             |                            |                |  |  |  |
|                                                             |                            |                |  |  |  |
|                                                             |                            |                |  |  |  |
|                                                             | NDA Properties Ltd         |                |  |  |  |
| Millom Library                                              |                            |                |  |  |  |
| Demolition and Area Plan                                    |                            |                |  |  |  |
| Project                                                     | number                     | 144-18         |  |  |  |
| Date                                                        |                            | 25/07/22       |  |  |  |
| Drawn                                                       | by                         | SWB            |  |  |  |
| Checke<br>Drawin                                            | -                          | KB<br>Revision |  |  |  |
|                                                             | <sup>g No</sup>            | REVISION       |  |  |  |
| Scale                                                       | Scale 1:150                |                |  |  |  |