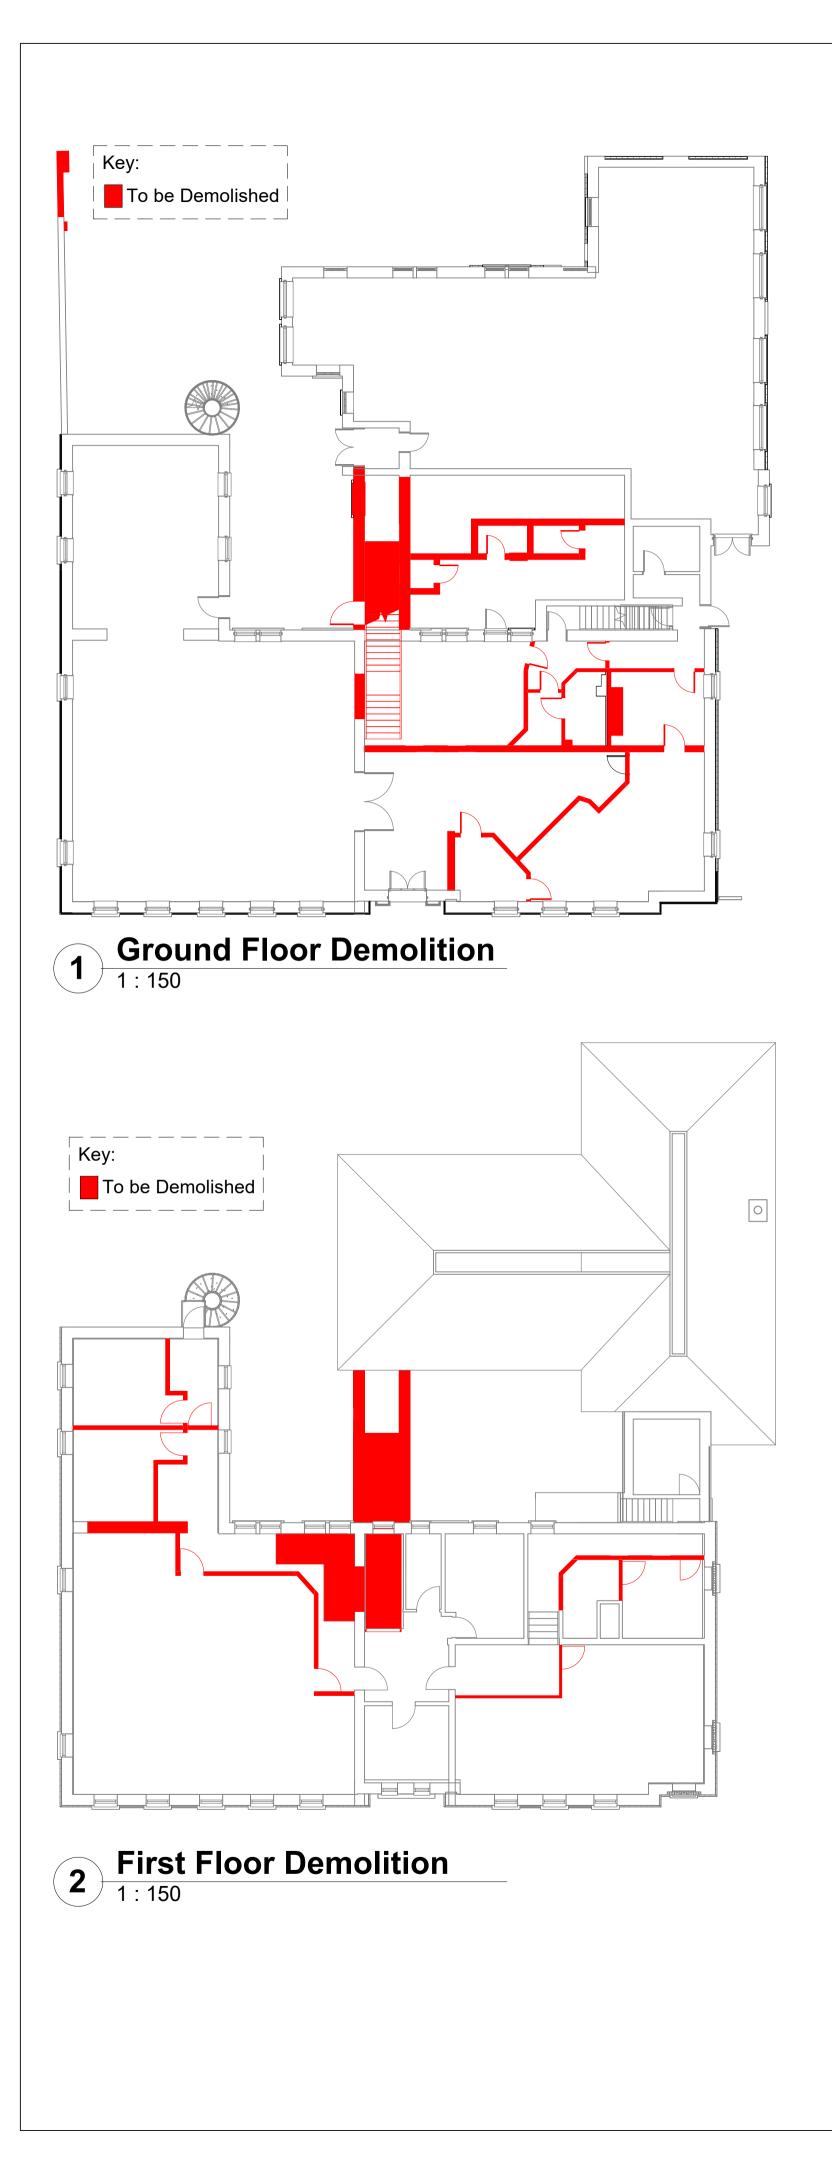

## **4 F.F. Proposed** 1 : 150

|                                                             | enco Ltd<br>ered Surveyors | Survenco       |  |  |  |
|-------------------------------------------------------------|----------------------------|----------------|--|--|--|
| Far End Farm<br>Garsdale<br>Sedbergh<br>Cumbria<br>LA10 5PN |                            |                |  |  |  |
| Notes                                                       |                            |                |  |  |  |
| Chart                                                       | enco Ltd<br>ered Surveyors | Survenco       |  |  |  |
| No.                                                         | Descriptior                | n Date         |  |  |  |
|                                                             |                            |                |  |  |  |
|                                                             |                            |                |  |  |  |
|                                                             |                            |                |  |  |  |
|                                                             |                            |                |  |  |  |
|                                                             | NDA Properties Ltd         |                |  |  |  |
| Millom Library                                              |                            |                |  |  |  |
| Demolition and Area Plan                                    |                            |                |  |  |  |
| Project                                                     | number                     | 144-18         |  |  |  |
| Date                                                        |                            | 25/07/22       |  |  |  |
| Drawn                                                       | by                         | SWB            |  |  |  |
| Checke<br>Drawin                                            | -                          | KB<br>Revision |  |  |  |
|                                                             | <sup>g No</sup>            | REVISION       |  |  |  |
| Scale                                                       | Scale 1:150                |                |  |  |  |