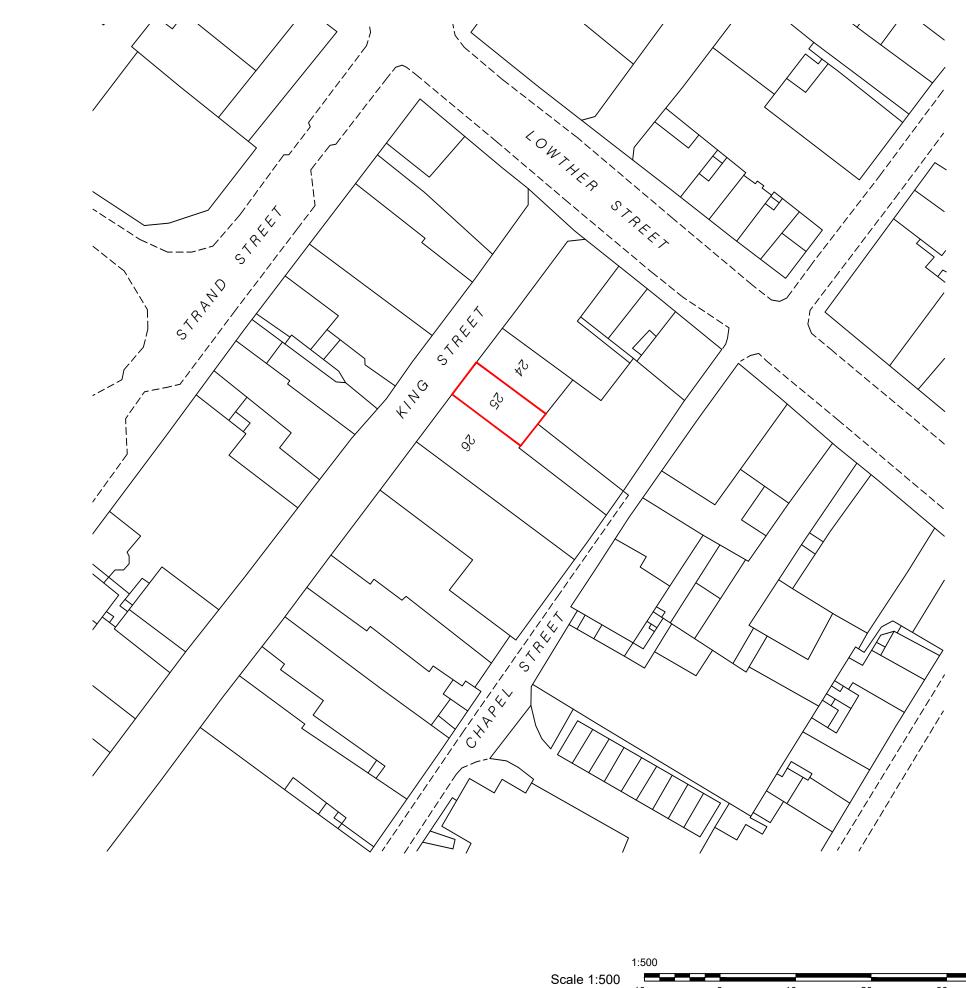

| TH<br>ST<br>AP<br>CO<br>WC<br>DR | <text></text> |                |                                               |             |                |  |  |
|----------------------------------|---------------|----------------|-----------------------------------------------|-------------|----------------|--|--|
|                                  | Issue         | Notes          |                                               | Draw        | n Date         |  |  |
|                                  |               | uite 12, 29 Be | <b>PTESS</b><br>elmont Road,<br>6 Email: info | Uxbrdge, UE | 38 1QS         |  |  |
|                                  | Client        |                |                                               |             |                |  |  |
|                                  |               |                | _L FREE<br>TREET, (                           |             |                |  |  |
|                                  | Drawing       | Title          |                                               |             |                |  |  |
|                                  | BLO           | CK PLAN        |                                               |             |                |  |  |
|                                  | Scale         |                | Date                                          | Checked     | Drawn By       |  |  |
|                                  |               | 1:500          | 23/10/21                                      | AZ          | AZ<br>Revision |  |  |
| E0m-                             | Drawing       | Number         | 07                                            |             | 1761/1901      |  |  |
| 50m                              |               | U              | 01                                            |             |                |  |  |