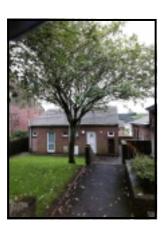

Footpaths Within canopy

Play area None

Burial Grounds None

Street Furniture None

Utilities None

Next aompage://tree details-1

Tree Details

Tree Number 1

Tree species Whitebeam

Crown Condition No defects visable

Trunk condition No defects visable

Base condition No defects visable

Root condition No defects visable

General condition Good

Current Position 54.5501316,-3.584261

Next aompage://qtra-1

Age range Early mature

Height(m) 7

Diameter(mm) 430

Crown Spread (m) 6

Recommendations Reduce Crown at side affecting number 16

Estimated Cost 95

Retention Category A