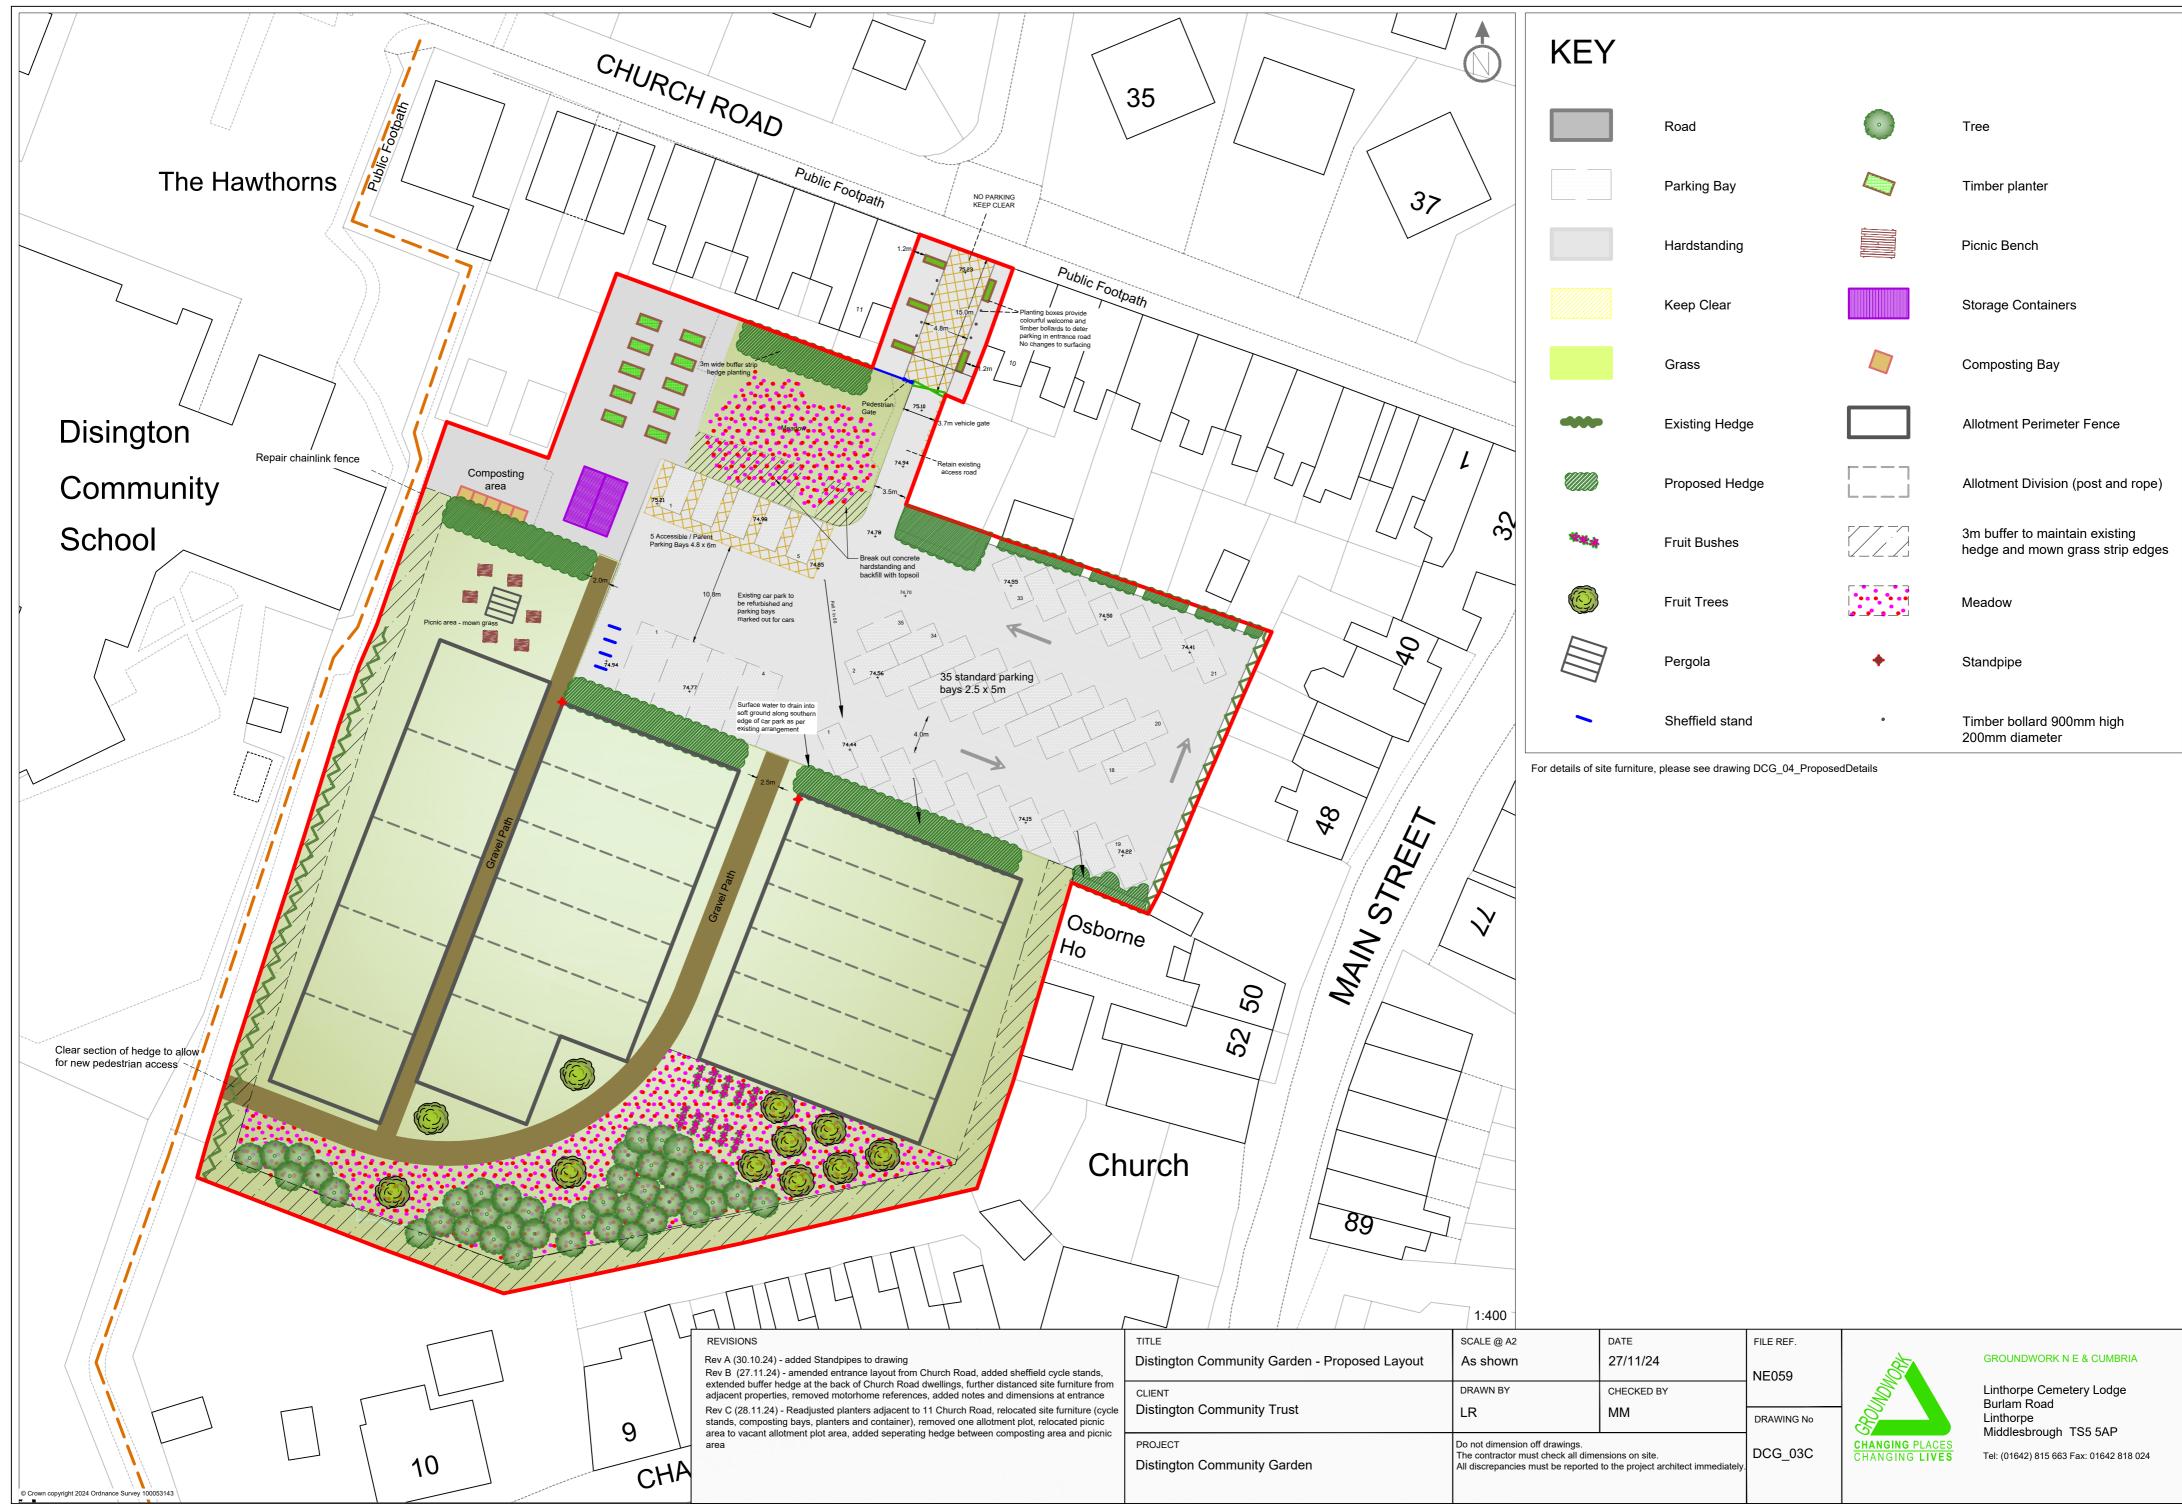

|                                          | SCALE @ A2                                                                                                                                                      | DATE       | FILE REF.  |                                                 |                                         |
|------------------------------------------|-----------------------------------------------------------------------------------------------------------------------------------------------------------------|------------|------------|-------------------------------------------------|-----------------------------------------|
| ngton Community Garden - Proposed Layout | As shown                                                                                                                                                        | 27/11/24   | NE059      | . E                                             | GROUNDWORK N E & CUMBRIA                |
| т<br>ngton Community Trust               | DRAWN BY                                                                                                                                                        | CHECKED BY |            | Comp.                                           | Linthorpe Cemetery Lodge<br>Burlam Road |
|                                          | LR                                                                                                                                                              | ММ         | DRAWING No |                                                 | Linthorpe<br>Middlesbrough TS5 5AP      |
| ст<br>ngton Community Garden             | Do not dimension off drawings.<br>The contractor must check all dimensions on site.<br>All discrepancies must be reported to the project architect immediately. |            | DCG_03C    | <u>Changing places</u><br>Changing <b>lives</b> | Tel: (01642) 815 663 Fax: 01642 818 024 |
|                                          |                                                                                                                                                                 |            |            |                                                 |                                         |