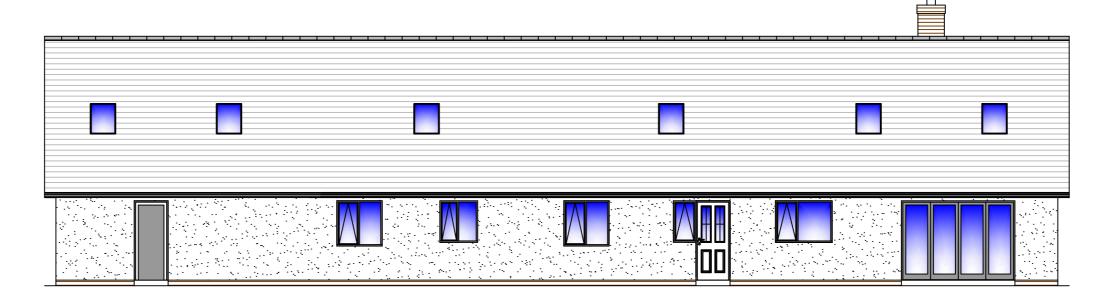

North East Elevation

South East Elevation

South West Elevation North West Elevation

NOTES:

Roof to be Marley Duo flat grey interlocking concrete tiles.

Front roof area to incorporate low profile PV panels.

Conservation type rooflights in patent flashings to front and rear elevation.

Plinth, Gable Wall and chimney to be Brown multi facing brick.

Wall finish other than the above to bne white wet dash render.

Windows to be Anthracite high performance frames with double glazed units.

Front and rear entrance doors to be composite in PVCu frames with low level threshold.

Garage door to be powder coated in steel frame.

Fascias, sofits and rainwater goods to be PVCu.

TITLE:

Proposed detached dwelling

(Elevations)

CLI ENT:

Mr & Mrs D Parker

ADDRESS:

land at Barwise Row,