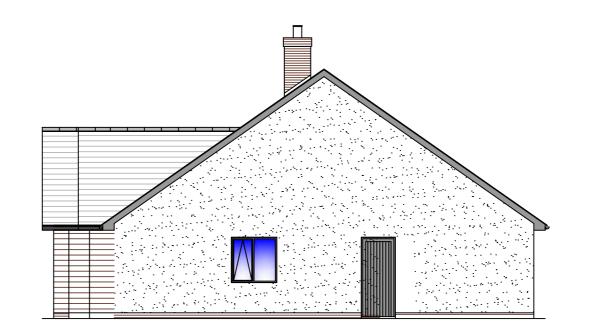

North East Elevation

South East Elevation

South West Elevation North West Elevation

NOTES:

Roof to be Marley Duo flat grey interlocking concrete tiles.

Front roof area to incorporate low profile PV panels.

Conservation type rooflights in patent flashings to front and rear elevation.

Plinth, Gable Wall and chimney to be Brown multi facing brick.

Wall finish other than the above to bne white wet dash render.

Windows to be Anthracite high performance frames with double glazed units.

Front and rear entrance doors to be composite in PVCu frames with low level threshold.

Garage door to be powder coated in steel frame.

Fascias, sofits and rainwater goods to be PVCu.

TITLE:

Proposed detached dwelling

(Elevations)

CLI ENT:

Mr & Mrs D Parker

ADDRESS:

land at Barwise Row,