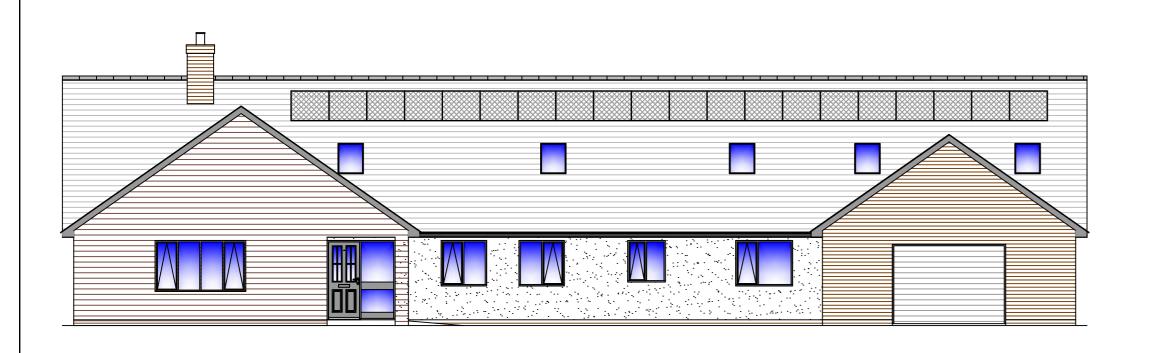

North East Elevation

South East Elevation

South West Elevation North West Elevation

NOTES:

Roof to be Marley Duo flat grey interlocking concrete tiles.

Front roof area to incorporate low profile PV panels.

Conservation type rooflights in patent flashings to front and rear elevation.

Plinth, Gable Wall and chimney to be Brown multi facing brick.

Wall finish other than the above to bne white wet dash render.

Windows to be Anthracite high performance frames with double glazed units.

Front and rear entrance doors to be composite in PVCu frames with low level threshold.

Garage door to be powder coated in steel frame.

Fascias, sofits and rainwater goods to be PVCu.

TITLE:

Proposed detached dwelling

(Elevations)

CLI ENT:

Mr & Mrs D Parker

ADDRESS:

land at Barwise Row,