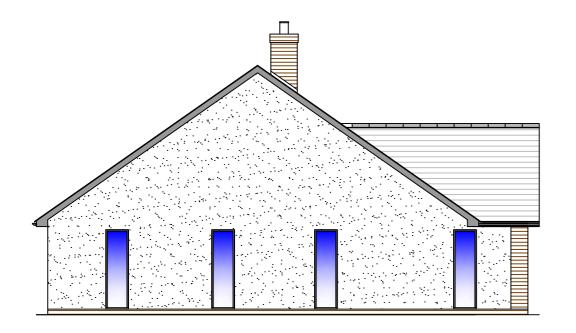

North East Elevation

South East Elevation

South West Elevation North West Elevation

NOTES:

Roof to be Marley Duo flat grey interlocking concrete tiles.

Front roof area to incorporate low profile PV panels.

Conservation type rooflights in patent flashings to front and rear elevation.

Plinth, Gable Wall and chimney to be Brown multi facing brick.

Wall finish other than the above to bne white wet dash render.

Windows to be Anthracite high performance frames with double glazed units.

Front and rear entrance doors to be composite in PVCu frames with low level threshold.

Garage door to be powder coated in steel frame.

Fascias, sofits and rainwater goods to be PVCu.

TITLE:

Proposed detached dwelling

(Elevations)

CLI ENT:

Mr & Mrs D Parker

ADDRESS:

land at Barwise Row,