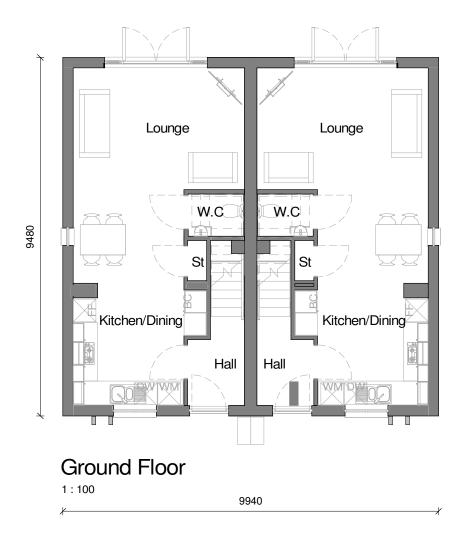

| Area Sc          | hedule - Finish      |            |  |
|------------------|----------------------|------------|--|
| Name             | Area                 | Area Sq Ft |  |
| Ground Floor GIA | 40.49 m <sup>2</sup> | 435.82 SF  |  |
| First Floor GIA  | 40.48 m <sup>2</sup> | 435.72 SF  |  |
|                  | 80.97 m <sup>2</sup> | 871.54 SF  |  |

Name

Ground Floor GIA 40.49 m<sup>2</sup>

Area Schedule - Finish

40.48 m<sup>2</sup>

80.97 m<sup>2</sup>

Area

Area Sq Ft

435.82 SF

435.72 SF

871.54 SF