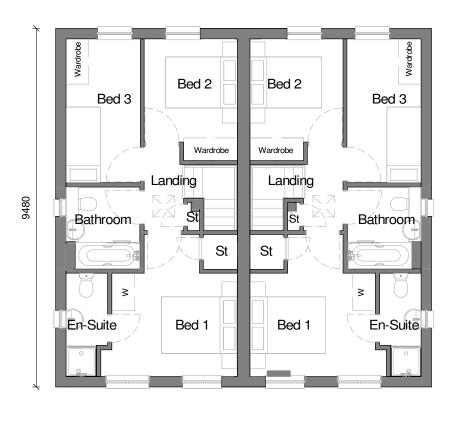

### First Floor

1:100

# Planning Sheet Notes:

Type and style of roof tiles and facing materials including external features such as canopies, cills, heads, fasica, windows and doors as site specification and to Local Authority Approval. SHOWN INDICATIVE ONLY ON THIS PLAN

| Area Sc          | hedule - Finish      |            |  |
|------------------|----------------------|------------|--|
| Name             | Area                 | Area Sq Ft |  |
| Ground Floor GIA | 40.49 m <sup>2</sup> | 435.82 SF  |  |
| First Floor GIA  | 40.48 m <sup>2</sup> | 435.72 SF  |  |
|                  | 80.97 m <sup>2</sup> | 871.54 SF  |  |



All Dimensions In Millimetres U.O.S
All Dimensions ±1mm U.O.S
Do Not Scale Off Drawings
If In Doubt Ask

Ilke Homes Ltd

Knaresborough HG5 0XJ

Flaxby

HOMES