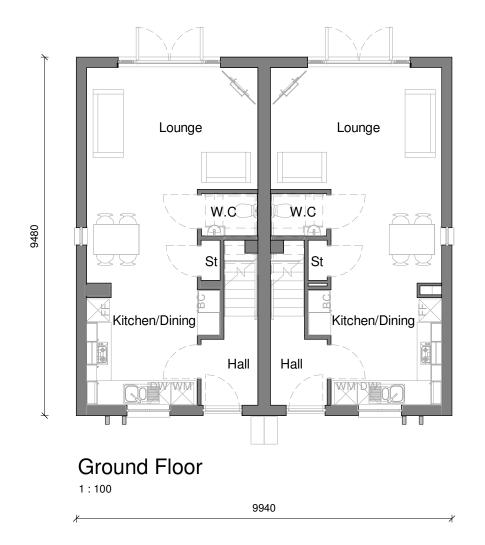

# Planning Sheet Notes:

Type and style of roof tiles and facing materials including external features such as canopies, cills, heads, fasica, windows and doors as site specification and to Local Authority Approval. SHOWN INDICATIVE ONLY ON THIS PLAN

| Area Schedule - Finish |                      |            |  |
|------------------------|----------------------|------------|--|
| Name                   | Area                 | Area Sq Ft |  |
| Ground Floor GIA       | 40.49 m <sup>2</sup> | 435.82 SF  |  |
| First Floor GIA        | 40.48 m <sup>2</sup> | 435.72 SF  |  |
|                        | 80.97 m <sup>2</sup> | 871.54 SF  |  |

All Dimensions In Millimetres U.O.S All Dimensions ±1mm U.O.S Do Not Scale Off Drawings If In Doubt Ask

| The Drawing And Any Information Or Descriptive Matter Set Hereon Is The Confidential           |
|------------------------------------------------------------------------------------------------|
| Property Of Ilke Homes, And Must Not Be Disclosed, Loaned, Copied Or Used For                  |
| Manufacture, Tendering Or Any Other Purpose Without The Prior Consent In Writing Of Ilke Homes |

| 16) |              | Name:    | Date:    | Sheet Title:Planning                     | Drawings      |          |
|-----|--------------|----------|----------|------------------------------------------|---------------|----------|
|     | Drawn By:    | Author   | 07/02/20 | Pack Title: Dalby Grey/White Render Pack |               |          |
|     | Checked By:  | Checker  | 07/02/20 | Drw No: DAL001-KKA-A-ZZ-DR-AR-0001 Rev 5 |               | Rev<br>5 |
| s.  | Approved By: | Approver | 07/02/20 | Scale: As indicated                      | Sheet Number: | 201      |

ilke

Ilke Homes Ltd Flaxby Industrial Estate Flaxby Knaresborough HG5 0XJ

Telephone: 01423 860108 Email:Admin@Ilkehomes.co.uk

4