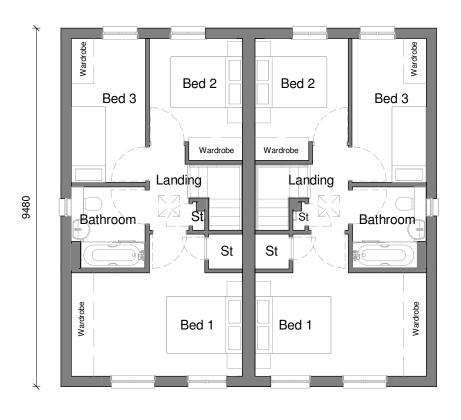

## First Floor

1:100

9940

# Planning Sheet Notes:

Type and style of roof tiles and facing materials including external features such as canopies, cills, heads, fasica, windows and doors as site specification and to Local Authority Approval. SHOWN INDICATIVE ONLY ON THIS PLAN

| Area Schedule - Finish |                      |            |  |
|------------------------|----------------------|------------|--|
| Name                   | Area                 | Area Sq Ft |  |
| Ground Floor GIA       | 40.49 m <sup>2</sup> | 435.82 SF  |  |
| First Floor GIA        | 40.48 m <sup>2</sup> | 435.72 SF  |  |
|                        | 80 97 m <sup>2</sup> | 871 54 SF  |  |