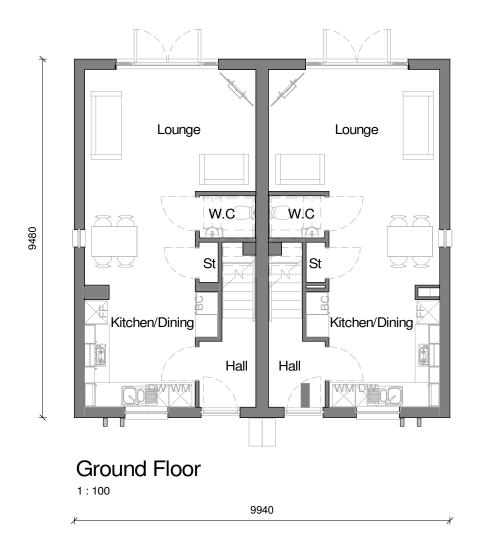

## Planning Sheet Notes:

Type and style of roof tiles and facing materials including external features such as canopies, cills, heads, fasica, windows and doors as site specification and to Local Authority Approval.

SHOWN INDICATIVE ONLY ON THIS PLAN

| Area Schedule - Finish |                      |            |  |
|------------------------|----------------------|------------|--|
| Name                   | Area                 | Area Sq Ft |  |
| Ground Floor GIA       | 40.49 m <sup>2</sup> | 435.82 SF  |  |
| First Floor GIA        | 40.48 m <sup>2</sup> | 435.72 SF  |  |
|                        | 80.97 m <sup>2</sup> | 871.54 SF  |  |