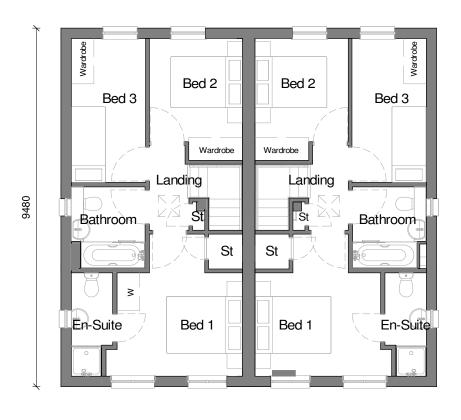

## First Floor

1:100

## Planning Sheet Notes:

Type and style of roof tiles and facing materials including external features such as canopies, cills, heads, fasica, windows and doors as site specification and to Local Authority Approval.

SHOWN INDICATIVE ONLY ON THIS PLAN

| Area Schedule - Finish |                      |            |  |
|------------------------|----------------------|------------|--|
| Name                   | Area                 | Area Sq Ft |  |
| Ground Floor GIA       | 40.49 m <sup>2</sup> | 435.82 SF  |  |
| First Floor GIA        | 40.48 m <sup>2</sup> | 435.72 SF  |  |
|                        | 80.97 m <sup>2</sup> | 871.54 SF  |  |



Ilke Homes Ltd Flaxby Industrial Estate Flaxby Knaresborough HG5 0XJ

Telephone: 01423 860108 Email:Admin@Ilkehomes.co.uk