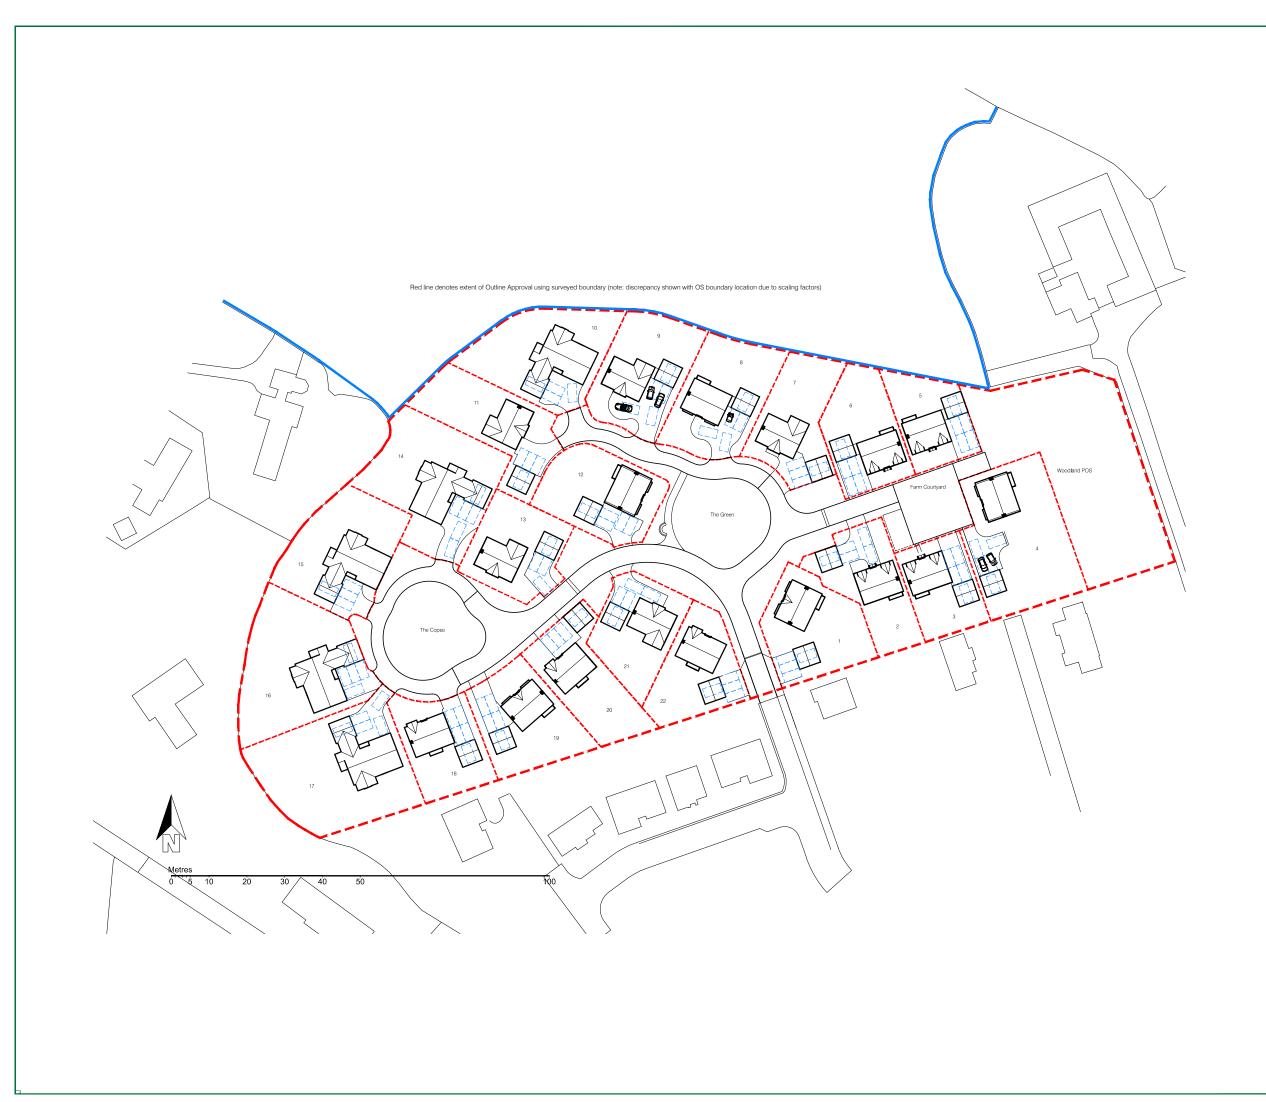

Notes: Parking min 4 spaces per lot, one of which is allocated as a visitor space. (The double garage is classed as 1 space)

## PARKING PLAN

NORTH PARK RHEDA PHASE 2 KCS Agriculture Limited

CONCEPT SUPPORT Ltd

| THOSECT BEVEEDTMENT                                                                            |                                                            |
|------------------------------------------------------------------------------------------------|------------------------------------------------------------|
| Edengarth<br>I Meadow Field<br>Harker Road Ends<br>Zaffisle<br>CA6 4HE<br>FEL UK: 01228 672032 |                                                            |
| File: IS CS ED Rheda Park<br>Date: 20/08/21                                                    | Dwg No: RH SI 02<br>Scale: Block Plan 1:500@A1 or :1000@A3 |
| Rev:                                                                                           |                                                            |