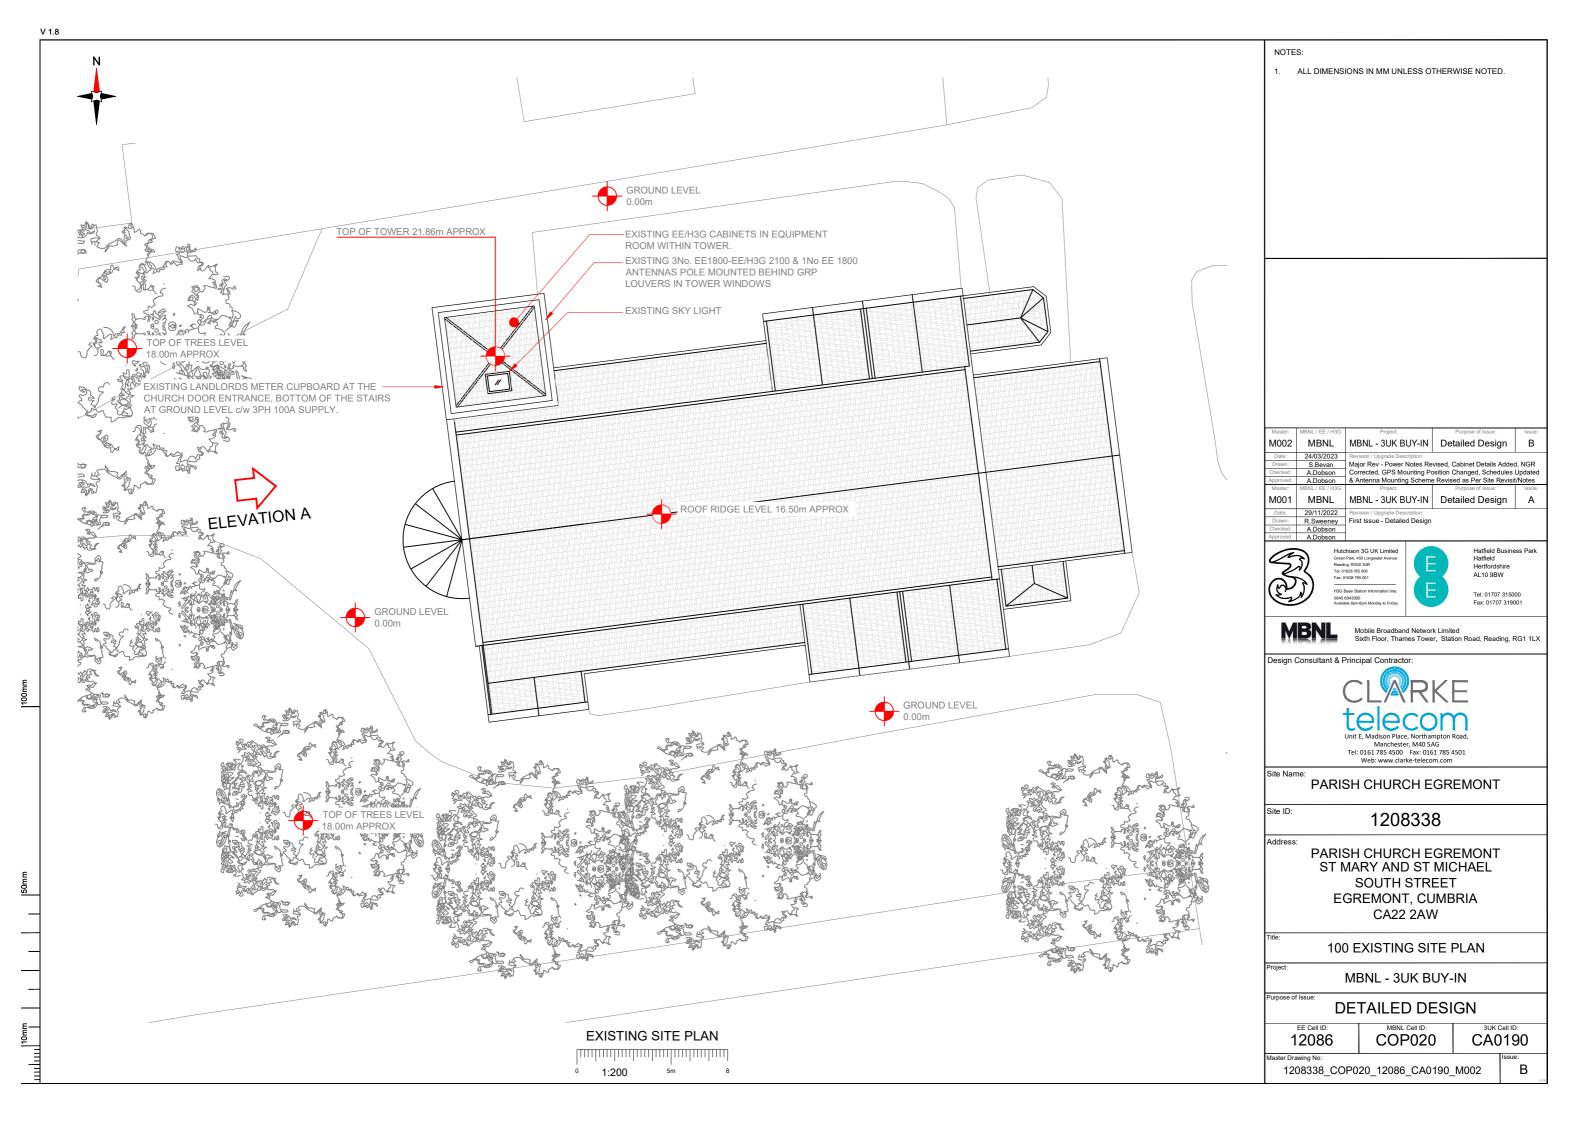

Lease Demise Property Boundary Access Route To Site Access Route:

| Master:   | MBNL / EE / H3G: | Project:                                                    | Purpose of Issue: | Issue: |  |  |
|-----------|------------------|-------------------------------------------------------------|-------------------|--------|--|--|
| M002      | MBNL             | MBNL - 3UK BUY-IN                                           | Detailed Design   | В      |  |  |
| Date:     | 24/03/2023       | Revision / Upgrade Description:                             |                   | •      |  |  |
| Drawn:    | S.Bevan          | Major Rev - Power Notes Revised, Cabinet Details Added, NGR |                   |        |  |  |
| Checked:  | A.Dobson         | Corrected, GPS Mounting Position Changed, Schedules Updated |                   |        |  |  |
| Approved: | A.Dobson         | & Antenna Mounting Scheme Revised as Per Site Revisit/Notes |                   |        |  |  |
| Master:   | MBNL / EE / H3G: | Project:                                                    | Purpose of Issue: | Issue: |  |  |
| M001      | MBNL             | MBNL - 3UK BUY-IN                                           | Detailed Design   | Α      |  |  |
| Date:     | 29/11/2022       | Revision / Upgrade Description:                             |                   |        |  |  |
| Drawn:    | R.Sweeney        | First Issue - Detailed Design                               |                   |        |  |  |
|           |                  |                                                             |                   |        |  |  |

AL10 9BW Tel: 01707 315000

Mobile Broadband Network Limited Sixth Floor, Thames Tower, Station Road, Reading, RG1 1LX

Design Consultant & Principal Contractor:

Manchester, M40 5AG
Tel: 0161 785 4500 Fax: 0161 785 4501
Web: www.clarke-telecom.com

PARISH CHURCH EGREMONT

Site ID:

1208338

PARISH CHURCH EGREMONT ST MARY AND ST MICHAEL SOUTH STREET EGREMONT, CUMBRIA CA22 2AW

002 SITE LOCATION PLAN

MBNL - 3UK BUY-IN

**DETAILED DESIGN** 

MBNL Cell ID: EE Cell ID: COP020 12086 CA0190