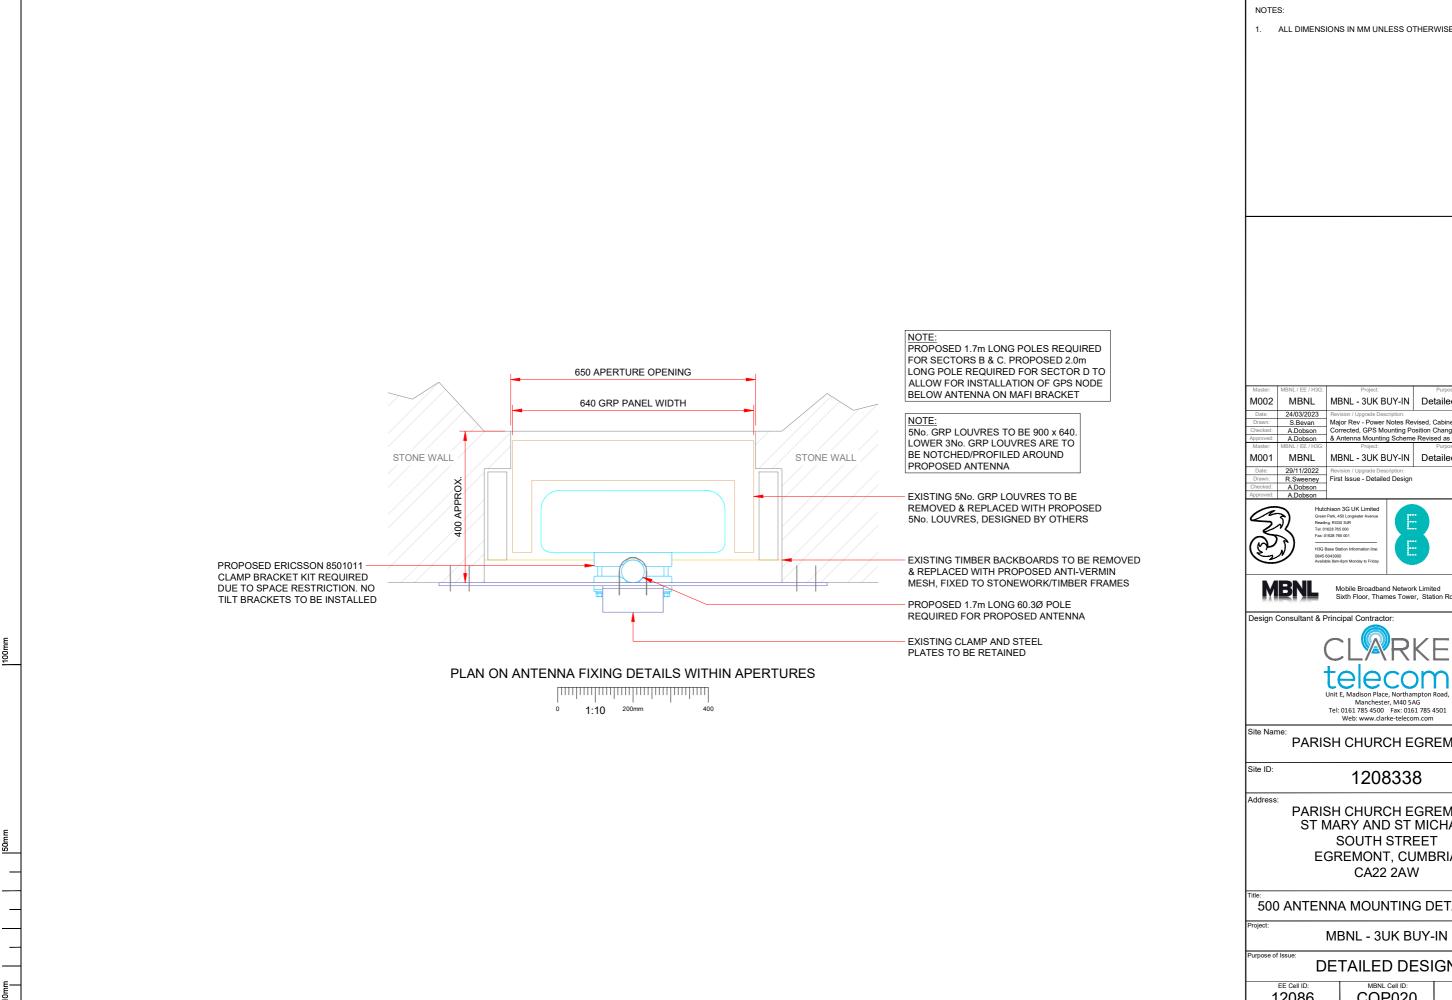

PARISH CHURCH EGREMONT

1208338

PARISH CHURCH EGREMONT ST MARY AND ST MICHAEL SOUTH STREET EGREMONT, CUMBRIA CA22 2AW

500 ANTENNA MOUNTING DETAILS 1 of 2

**DETAILED DESIGN** 

3UK Cell ID: COP020 12086 CA0190