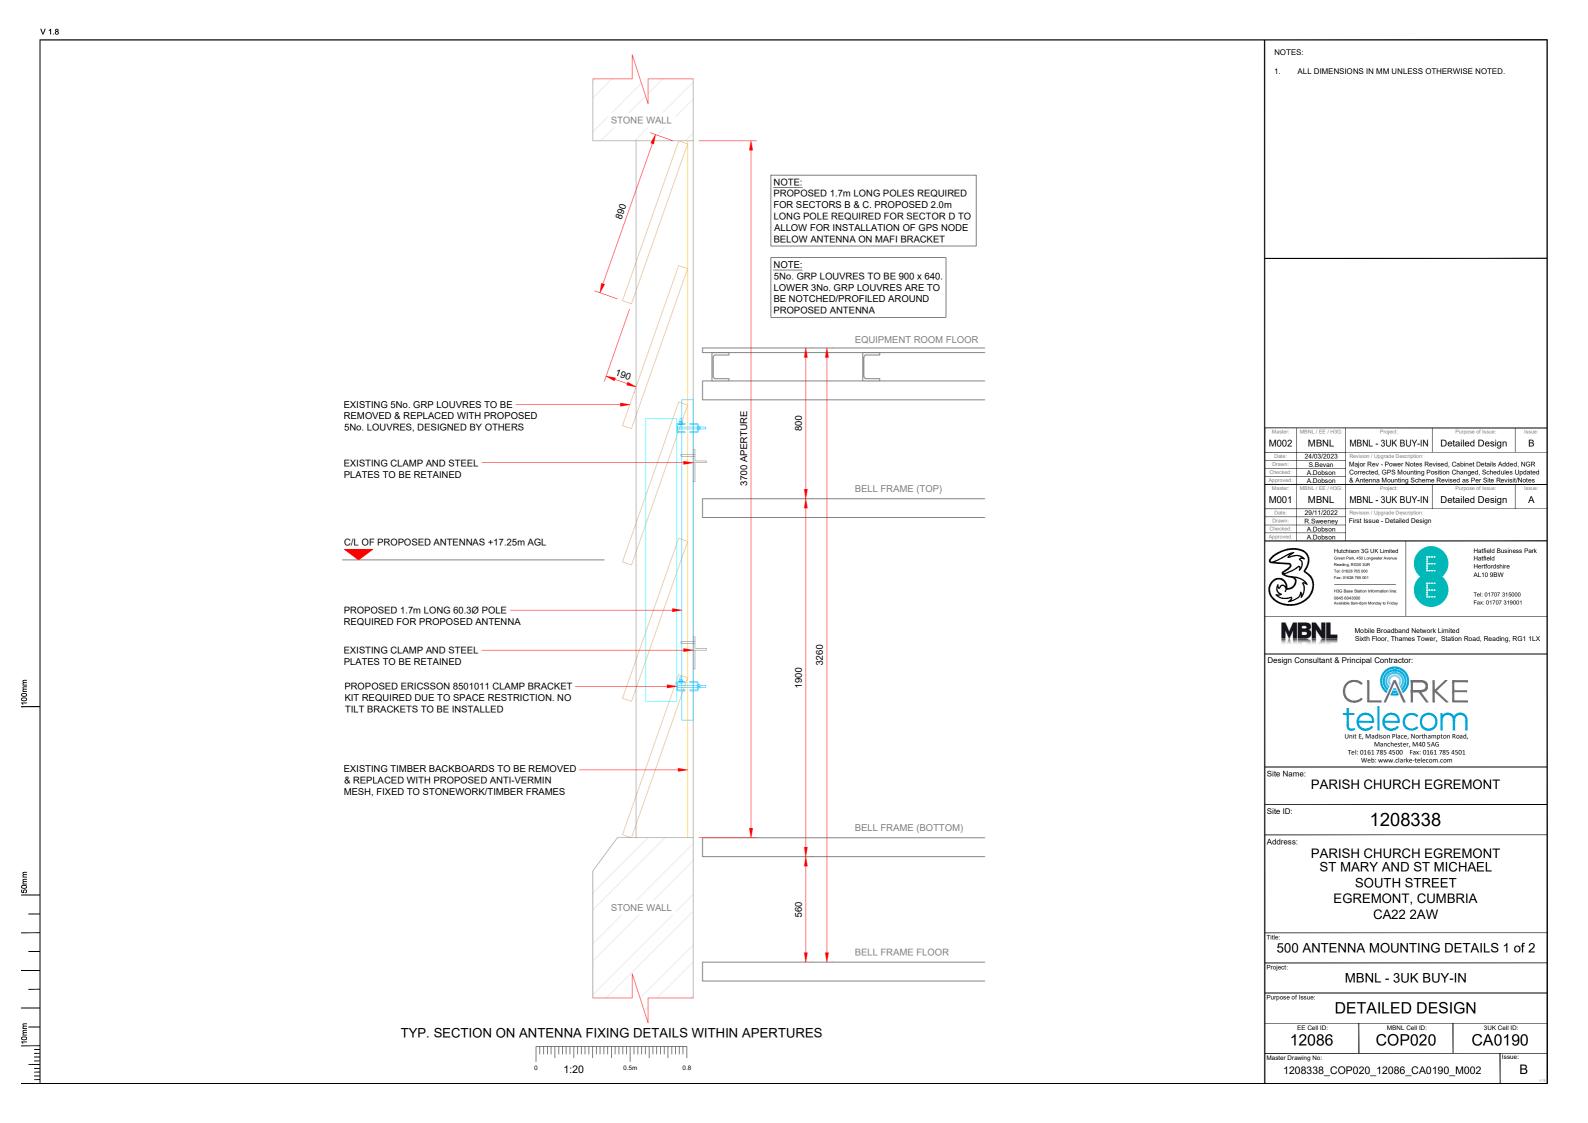

PARISH CHURCH EGREMONT

1208338

PARISH CHURCH EGREMONT ST MARY AND ST MICHAEL SOUTH STREET EGREMONT, CUMBRIA CA22 2AW

500 ANTENNA MOUNTING DETAILS 1 of 2

**DETAILED DESIGN** 

3UK Cell ID: COP020 12086 CA0190