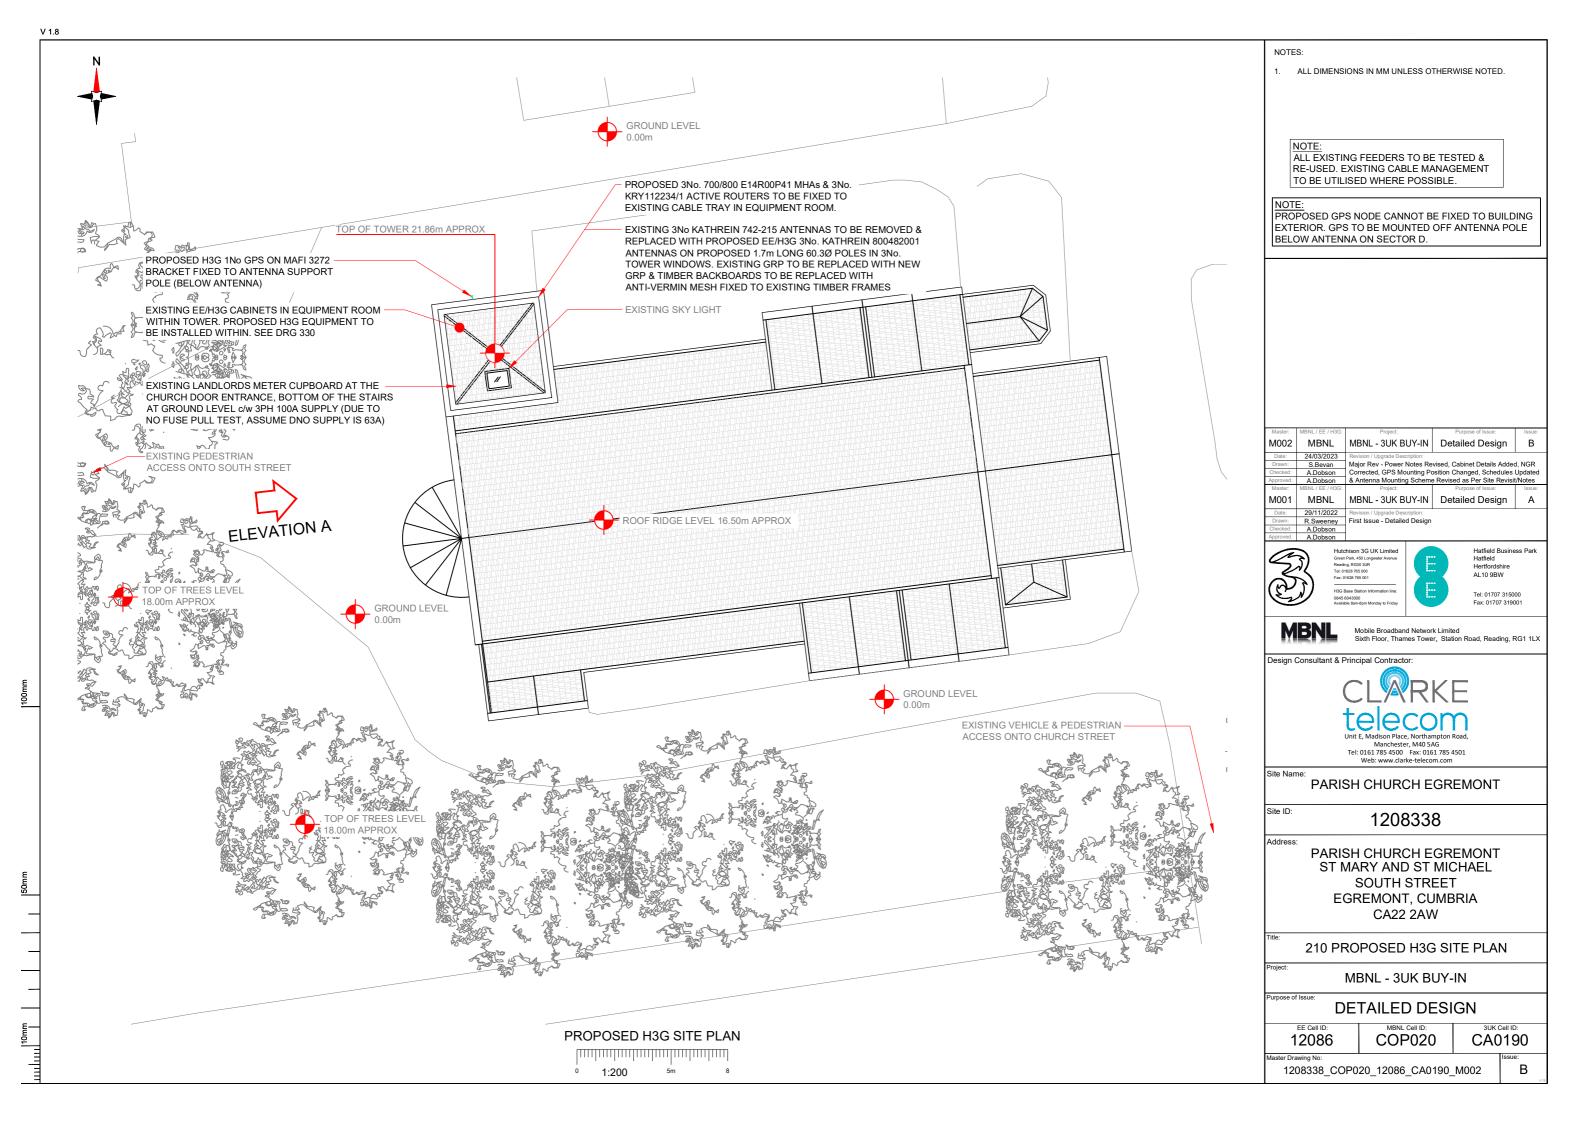

1208338\_COP020\_12086\_CA0190\_M002

RE-USED. EXISTING CABLE MANAGEMENT

PROPOSED GPS NODE CANNOT BE FIXED TO BUILDING EXTERIOR. GPS TO BE MOUNTED OFF ANTENNA POLE

| Master:   | MBNL / EE / H3G: | Project:                                                    | Purpose of Issue: | Issue: |  |
|-----------|------------------|-------------------------------------------------------------|-------------------|--------|--|
| M002      | MBNL             | MBNL - 3UK BUY-IN                                           | Detailed Design   | В      |  |
| Date:     | 24/03/2023       | Revision / Upgrade Description:                             |                   |        |  |
| Drawn:    | S.Bevan          | Major Rev - Power Notes Revised, Cabinet Details Added, NGR |                   |        |  |
| Checked:  | A.Dobson         | Corrected, GPS Mounting Position Changed, Schedules Updated |                   |        |  |
| Approved: | A.Dobson         | & Antenna Mounting Scheme Revised as Per Site Revisit/Notes |                   |        |  |
| Master:   | MBNL / EE / H3G: | Project:                                                    | Purpose of Issue: | Issue: |  |
| M001      | MBNL             | MBNL - 3UK BUY-IN                                           | Detailed Design   | Α      |  |
| Date:     | 29/11/2022       | Revision / Upgrade Description:                             |                   |        |  |
|           |                  | F: D                                                        |                   |        |  |

AL10 9BW Tel: 01707 315000

Mobile Broadband Network Limited Sixth Floor, Thames Tower, Station Road, Reading, RG1 1LX

PARISH CHURCH EGREMONT

PARISH CHURCH EGREMONT ST MARY AND ST MICHAEL SOUTH STREET EGREMONT, CUMBRIA