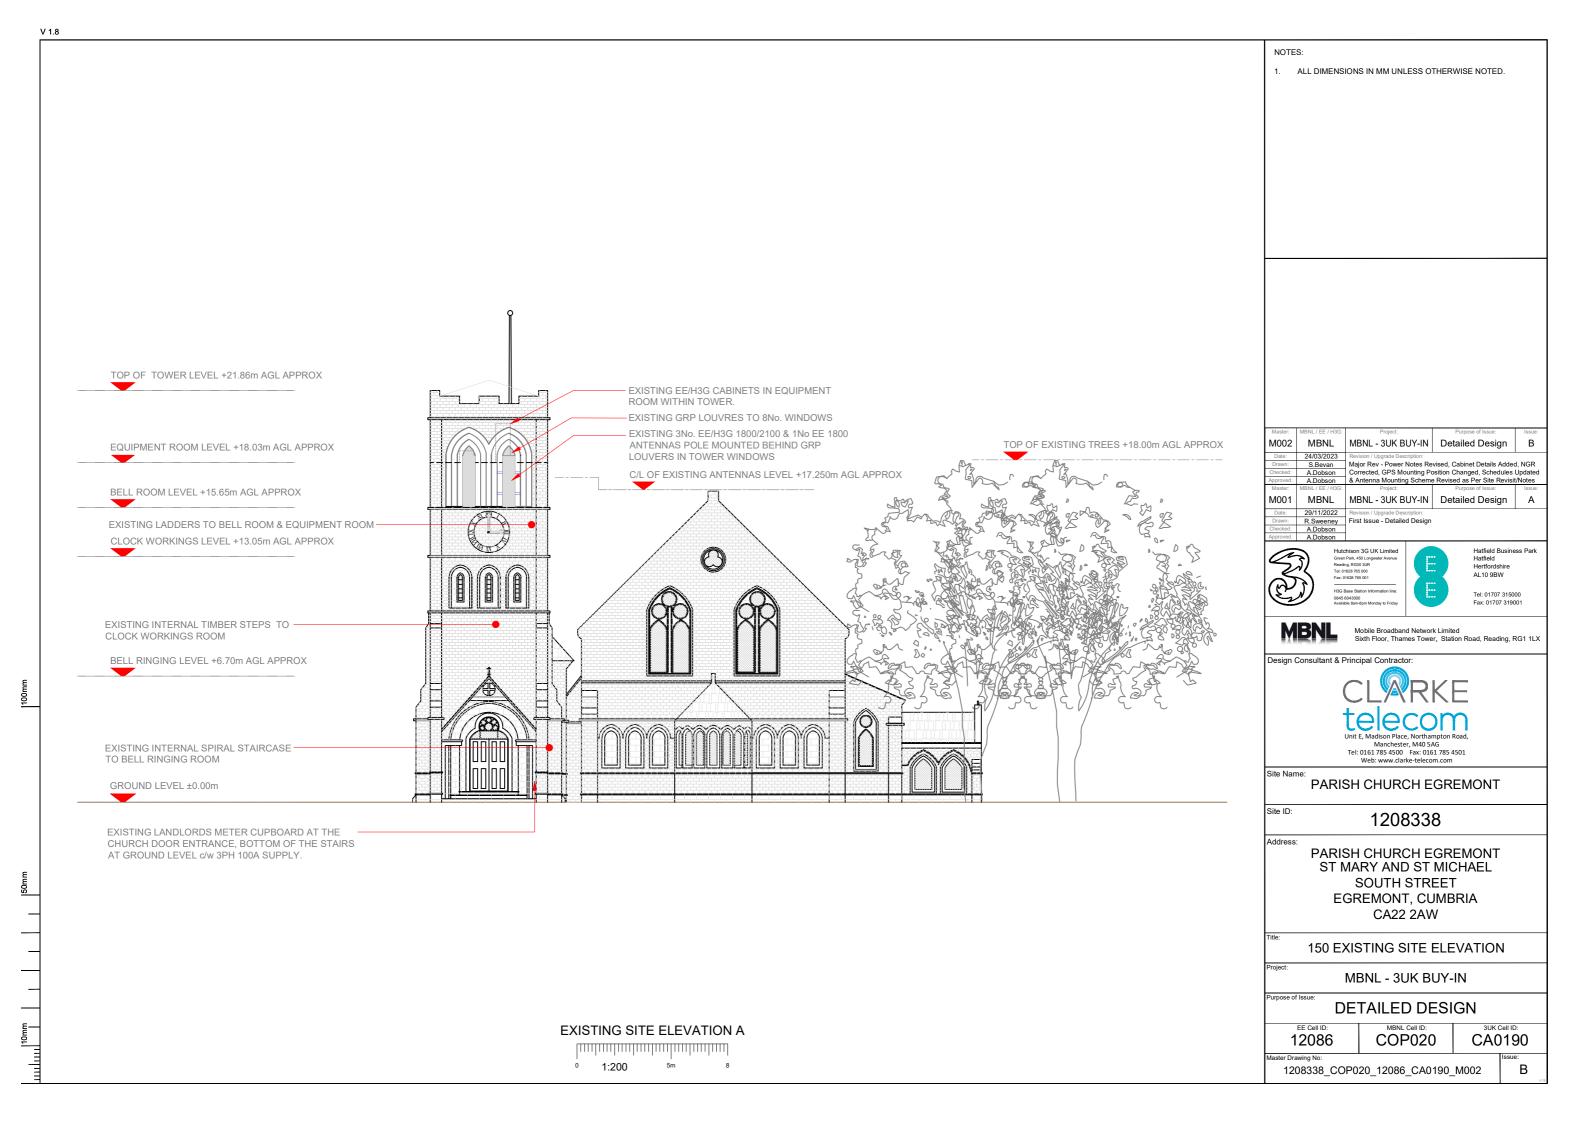

Lease Demise Property Boundary Access Route To Site Access Route:

| Master:   | MBNL / EE / H3G: | Project:                                                    | Purpose of Issue: | Issue: |  |  |
|-----------|------------------|-------------------------------------------------------------|-------------------|--------|--|--|
| M002      | MBNL             | MBNL - 3UK BUY-IN                                           | Detailed Design   | В      |  |  |
| Date:     | 24/03/2023       | Revision / Upgrade Description:                             |                   | •      |  |  |
| Drawn:    | S.Bevan          | Major Rev - Power Notes Revised, Cabinet Details Added, NGR |                   |        |  |  |
| Checked:  | A.Dobson         | Corrected, GPS Mounting Position Changed, Schedules Updated |                   |        |  |  |
| Approved: | A.Dobson         | & Antenna Mounting Scheme Revised as Per Site Revisit/Notes |                   |        |  |  |
| Master:   | MBNL / EE / H3G: | Project:                                                    | Purpose of Issue: | Issue: |  |  |
| M001      | MBNL             | MBNL - 3UK BUY-IN                                           | Detailed Design   | Α      |  |  |
| Date:     | 29/11/2022       | Revision / Upgrade Description:                             |                   |        |  |  |
| Drawn:    | R.Sweeney        | First Issue - Detailed Design                               |                   |        |  |  |
|           |                  |                                                             |                   |        |  |  |

AL10 9BW Tel: 01707 315000

Mobile Broadband Network Limited Sixth Floor, Thames Tower, Station Road, Reading, RG1 1LX

Design Consultant & Principal Contractor:

Manchester, M40 5AG
Tel: 0161 785 4500 Fax: 0161 785 4501
Web: www.clarke-telecom.com

PARISH CHURCH EGREMONT

Site ID:

1208338

PARISH CHURCH EGREMONT ST MARY AND ST MICHAEL SOUTH STREET EGREMONT, CUMBRIA CA22 2AW

002 SITE LOCATION PLAN

MBNL - 3UK BUY-IN

**DETAILED DESIGN** 

MBNL Cell ID: EE Cell ID: COP020 12086 CA0190