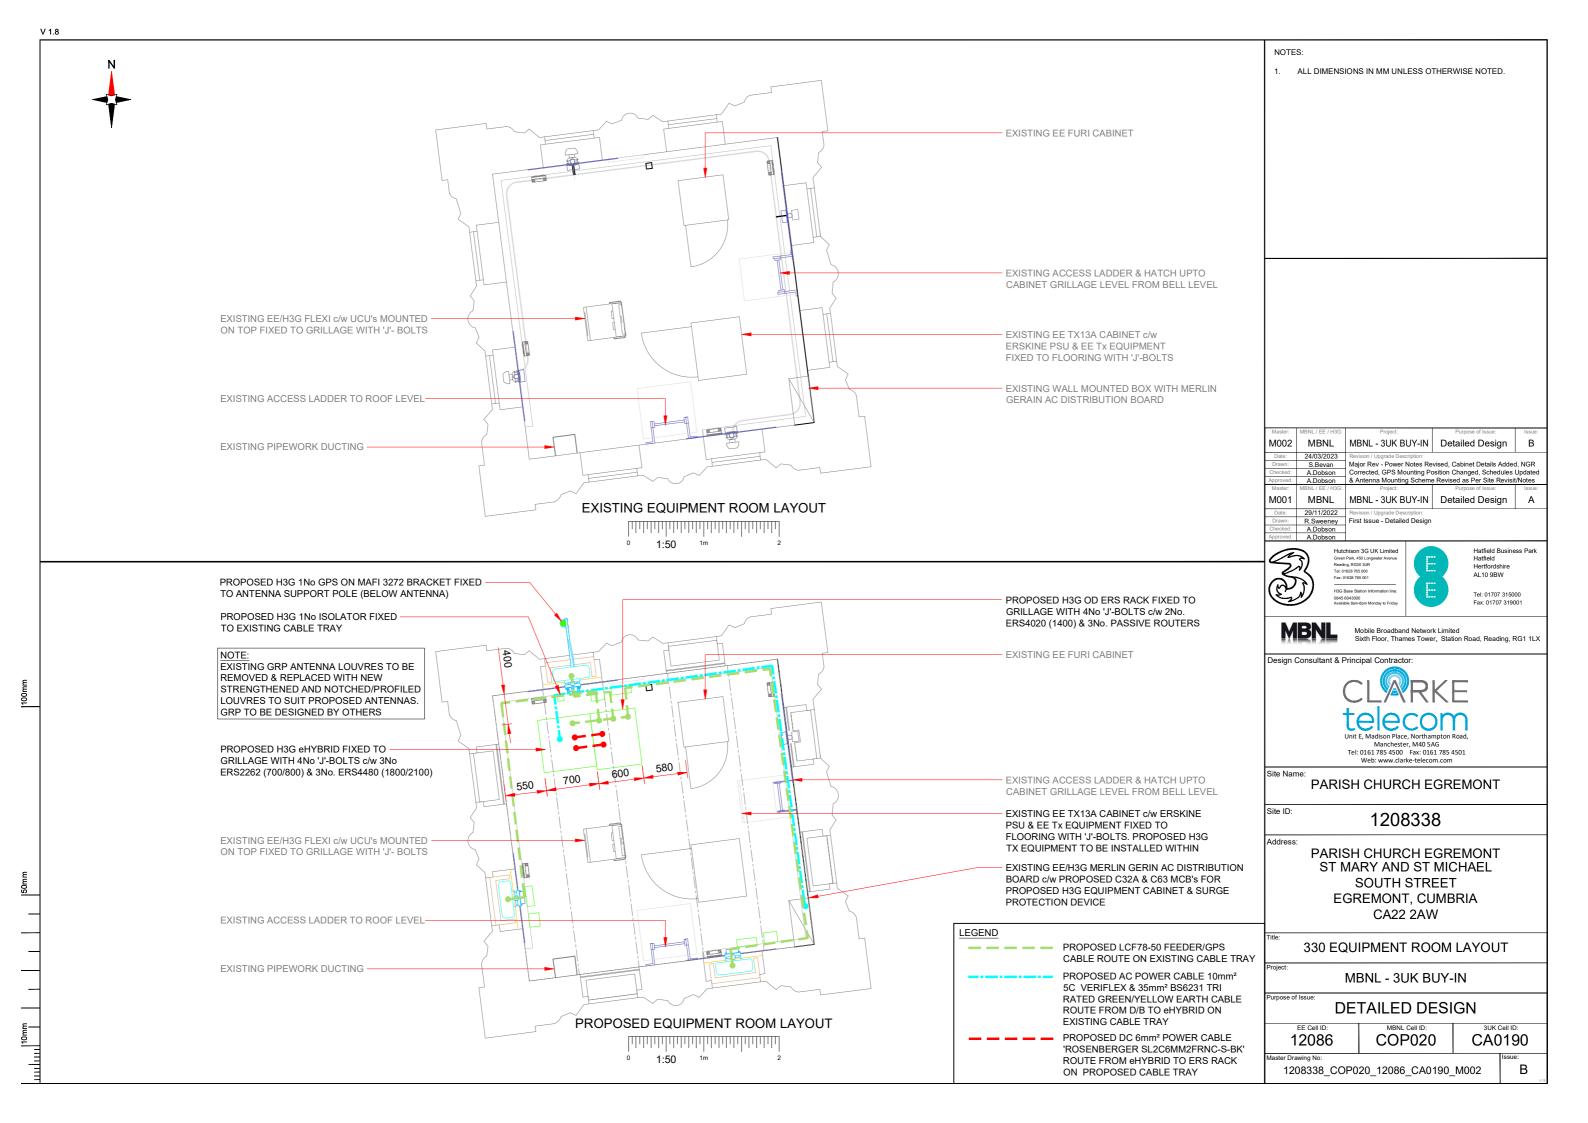

1208338\_COP020\_12086\_CA0190\_M002

RE-USED. EXISTING CABLE MANAGEMENT

PROPOSED GPS NODE CANNOT BE FIXED TO BUILDING EXTERIOR. GPS TO BE MOUNTED OFF ANTENNA POLE

| Master:   | MBNL / EE / H3G: | Project:                                                    | Purpose of Issue: | Issue: |  |
|-----------|------------------|-------------------------------------------------------------|-------------------|--------|--|
| M002      | MBNL             | MBNL - 3UK BUY-IN                                           | Detailed Design   | В      |  |
| Date:     | 24/03/2023       | Revision / Upgrade Description:                             |                   |        |  |
| Drawn:    | S.Bevan          | Major Rev - Power Notes Revised, Cabinet Details Added, NGR |                   |        |  |
| Checked:  | A.Dobson         | Corrected, GPS Mounting Position Changed, Schedules Updated |                   |        |  |
| Approved: | A.Dobson         | & Antenna Mounting Scheme Revised as Per Site Revisit/Notes |                   |        |  |
| Master:   | MBNL / EE / H3G: | Project:                                                    | Purpose of Issue: | Issue: |  |
| M001      | MBNL             | MBNL - 3UK BUY-IN                                           | Detailed Design   | Α      |  |
| Date:     | 29/11/2022       | Revision / Upgrade Description:                             |                   |        |  |
|           |                  | F: D                                                        |                   |        |  |