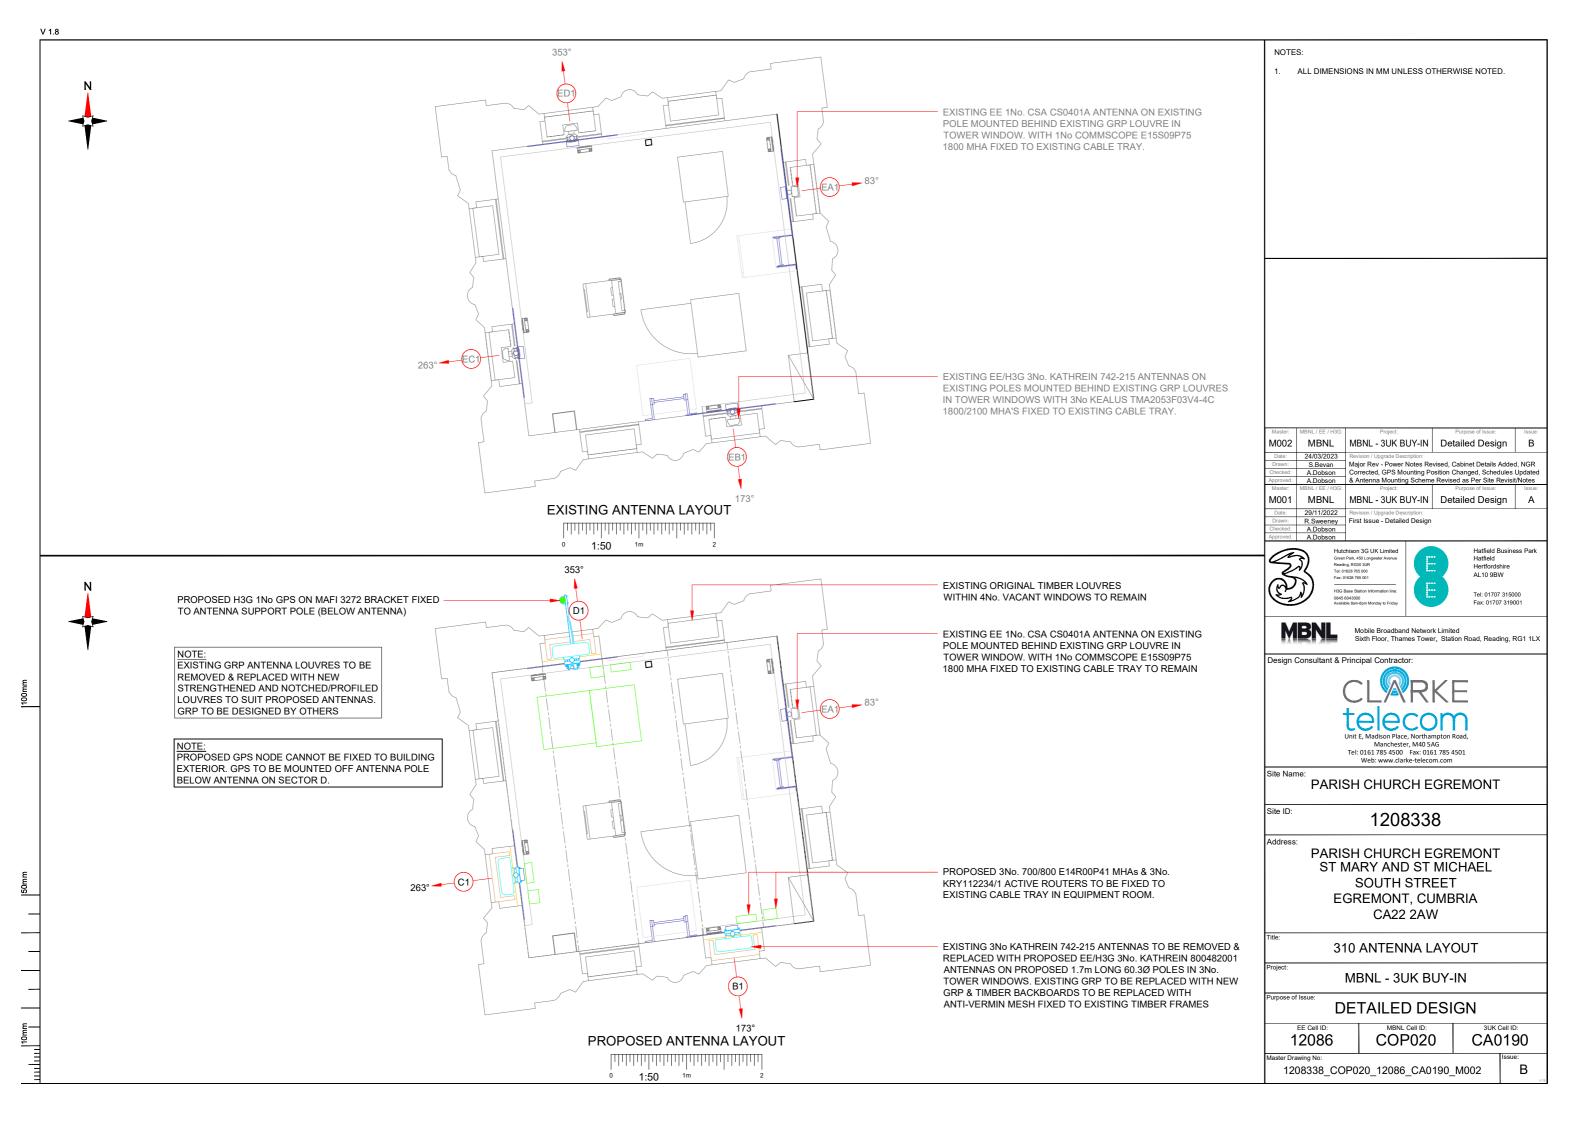

| Purpose of Issue: | Issue: |  |
| M001      | MBNL             | MBNL - 3UK BUY-IN                                           | Detailed Design   | Α      |  |
| Date:     | 29/11/2022       | Revision / Upgrade Description:                             |                   |        |  |
|           |                  | F: D                                                        |                   |        |  |



AL10 9BW Tel: 01707 315000

Mobile Broadband Network Limited Sixth Floor, Thames Tower, Station Road, Reading, RG1 1LX



PARISH CHURCH EGREMONT

PARISH CHURCH EGREMONT ST MARY AND ST MICHAEL SOUTH STREET EGREMONT, CUMBRIA

260 PROPOSED H3G ELEVATION

**DETAILED DESIGN** 

3UK Cell ID 12086 COP020 CA0190

1208338\_COP020\_12086\_CA0190\_M002







1. ALL DIMENSIONS IN MM UNLESS OTHERWISE NOTED.

| Master:   | MBNL / EE / H3G: | Project:                                                    | Purpose of Issue: | Issue: |  |
|-----------|------------------|-------------------------------------------------------------|-------------------|--------|--|
| M002      | MBNL             | MBNL - 3UK BUY-IN                                           | Detailed Design   | В      |  |
| Date:     | 24/03/2023       | Revision / Upgrade Description:                             |                   |        |  |
| Drawn:    | S.Bevan          | Major Rev - Power Notes Revised, Cabinet Details Added, NGR |                   |        |  |
| Checked:  | A.Dobson         | Corrected, GPS Mounting Position Changed, Schedules Updated |