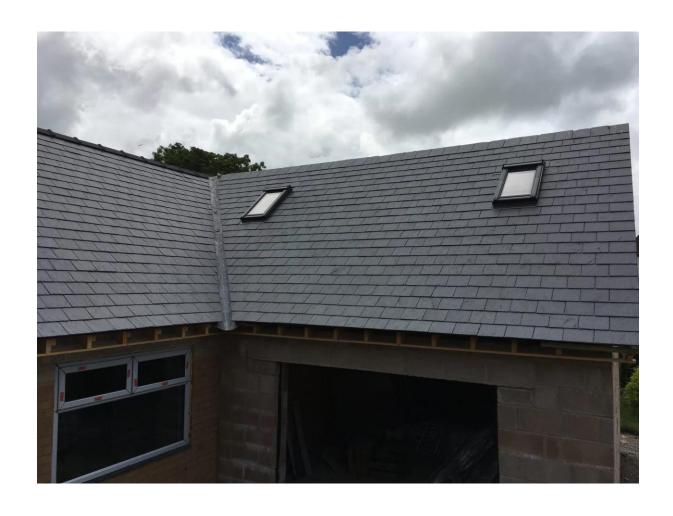

## JACKSONS TIMBER LTD.

'MELLENDENE, HIGH HOUSE ROAD, ST. BEES

CONDITION 7 – EXTERNAL MATERIAL DETAILS

**ALPHA DESIGN** 17/10/2024

UK SLATE - ESTILLO 29 - BLUE/ BLACK https://www.ukslate.com/product/productestillo-29-blue-black/