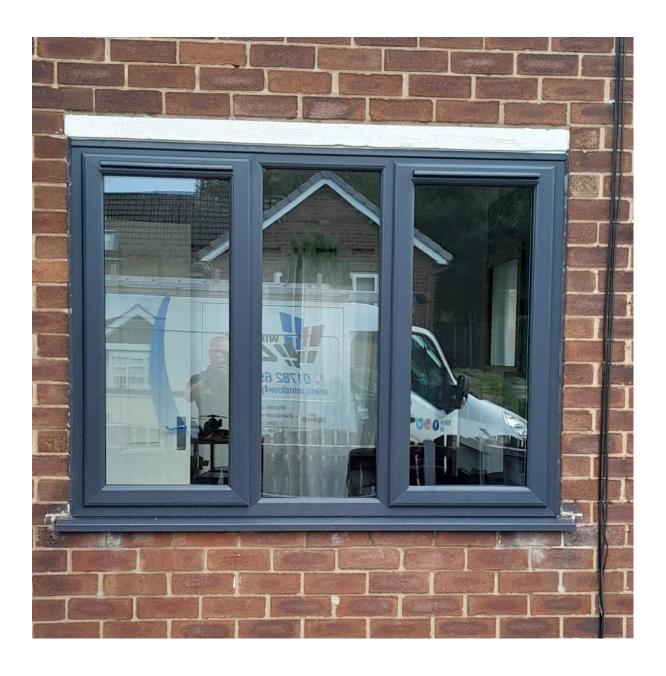

## REHAU uPVC WINDOWS IN ANTHRACITE GREY

https://window.rehau.com/uk-en/rehau-upvc-windows-doors

REHAU uPVC DOORS IN ANTHRACITE GREY https://window.rehau.com/uk-en/agila-sliding-doors

ST. BEES RED SANDSTONE