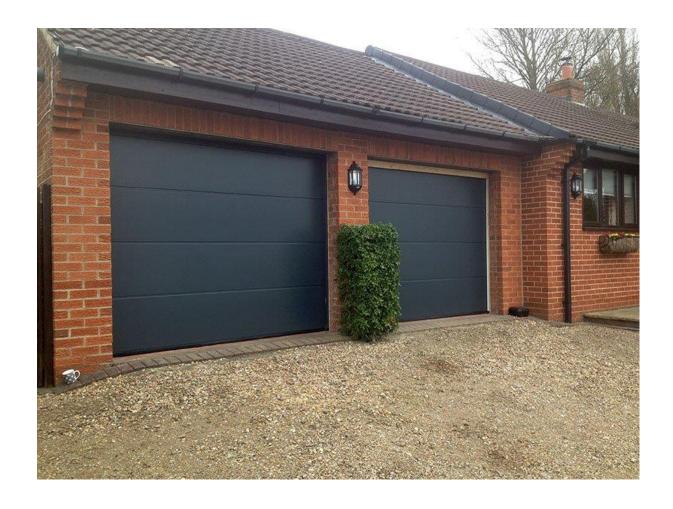

https://cumbrianstone.co.uk/st-bees-sandstone/

HORMANN SECTIONAL GARAGE DOORS POLYESTER COATED IN ANTHRACITE GREY <a href="https://www.garagedoorsonline.co.uk/cataloguedetails/Hormann-2602-Finesse-Stock-Sizes-(Anthracite-Grey)-Up-and-over-garage-door-Steel-Hormann/g/1987">https://www.garagedoorsonline.co.uk/cataloguedetails/Hormann-2602-Finesse-Stock-Sizes-(Anthracite-Grey)-Up-and-over-garage-door-Steel-Hormann/g/1987</a>