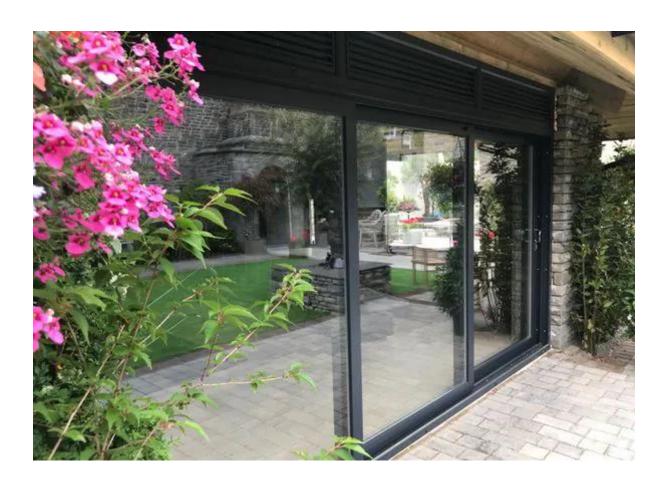

## REHAU uPVC WINDOWS IN ANTHRACITE GREY

https://window.rehau.com/uk-en/rehau-upvc-windows-doors

REHAU uPVC DOORS IN ANTHRACITE GREY https://window.rehau.com/uk-en/agila-sliding-doors

ST. BEES RED SANDSTONE