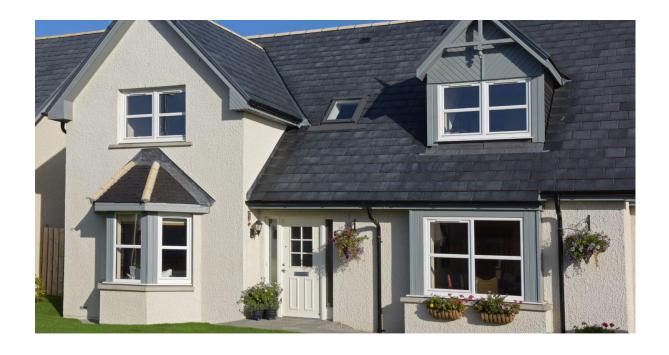

## JACKSONS TIMBER LTD.

'MELLENDENE, HIGH HOUSE ROAD, ST. BEES

CONDITION 7 – EXTERNAL MATERIAL DETAILS

**ALPHA DESIGN** 17/10/2024

UK SLATE - ESTILLO 29 - BLUE/ BLACK https://www.ukslate.com/product/productestillo-29-blue-black/

UK SLATE – GRAPHITE CAPPED SLATE RIDGE

https://www.ukslate.com/product/graphite-capped-slate-ridge/

## REHAU uPVC WINDOWS IN ANTHRACITE GREY

https://window.rehau.com/uk-en/rehau-upvc-windows-doors

REHAU uPVC DOORS IN ANTHRACITE GREY https://window.rehau.com/uk-en/agila-sliding-doors

ST. BEES RED SANDSTONE

K-REND WITH ROUGHCAST FINISH IN OFF-WHITE https://www.k-rend.co.uk/products/renders/silicone-roughcast