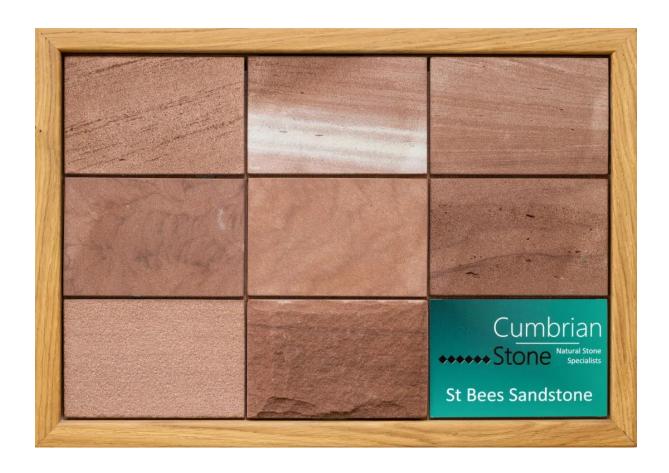

## REHAU uPVC WINDOWS IN ANTHRACITE GREY

https://window.rehau.com/uk-en/rehau-upvc-windows-doors

REHAU uPVC DOORS IN ANTHRACITE GREY https://window.rehau.com/uk-en/agila-sliding-doors

ST. BEES RED SANDSTONE

https://cumbrianstone.co.uk/st-bees-sandstone/

HORMANN SECTIONAL GARAGE DOORS POLYESTER COATED IN ANTHRACITE GREY <a href="https://www.garagedoorsonline.co.uk/cataloguedetails/Hormann-2602-Finesse-Stock-Sizes-(Anthracite-Grey)-Up-and-over-garage-door-Steel-Hormann/g/1987">https://www.garagedoorsonline.co.uk/cataloguedetails/Hormann-2602-Finesse-Stock-Sizes-(Anthracite-Grey)-Up-and-over-garage-door-Steel-Hormann/g/1987</a>