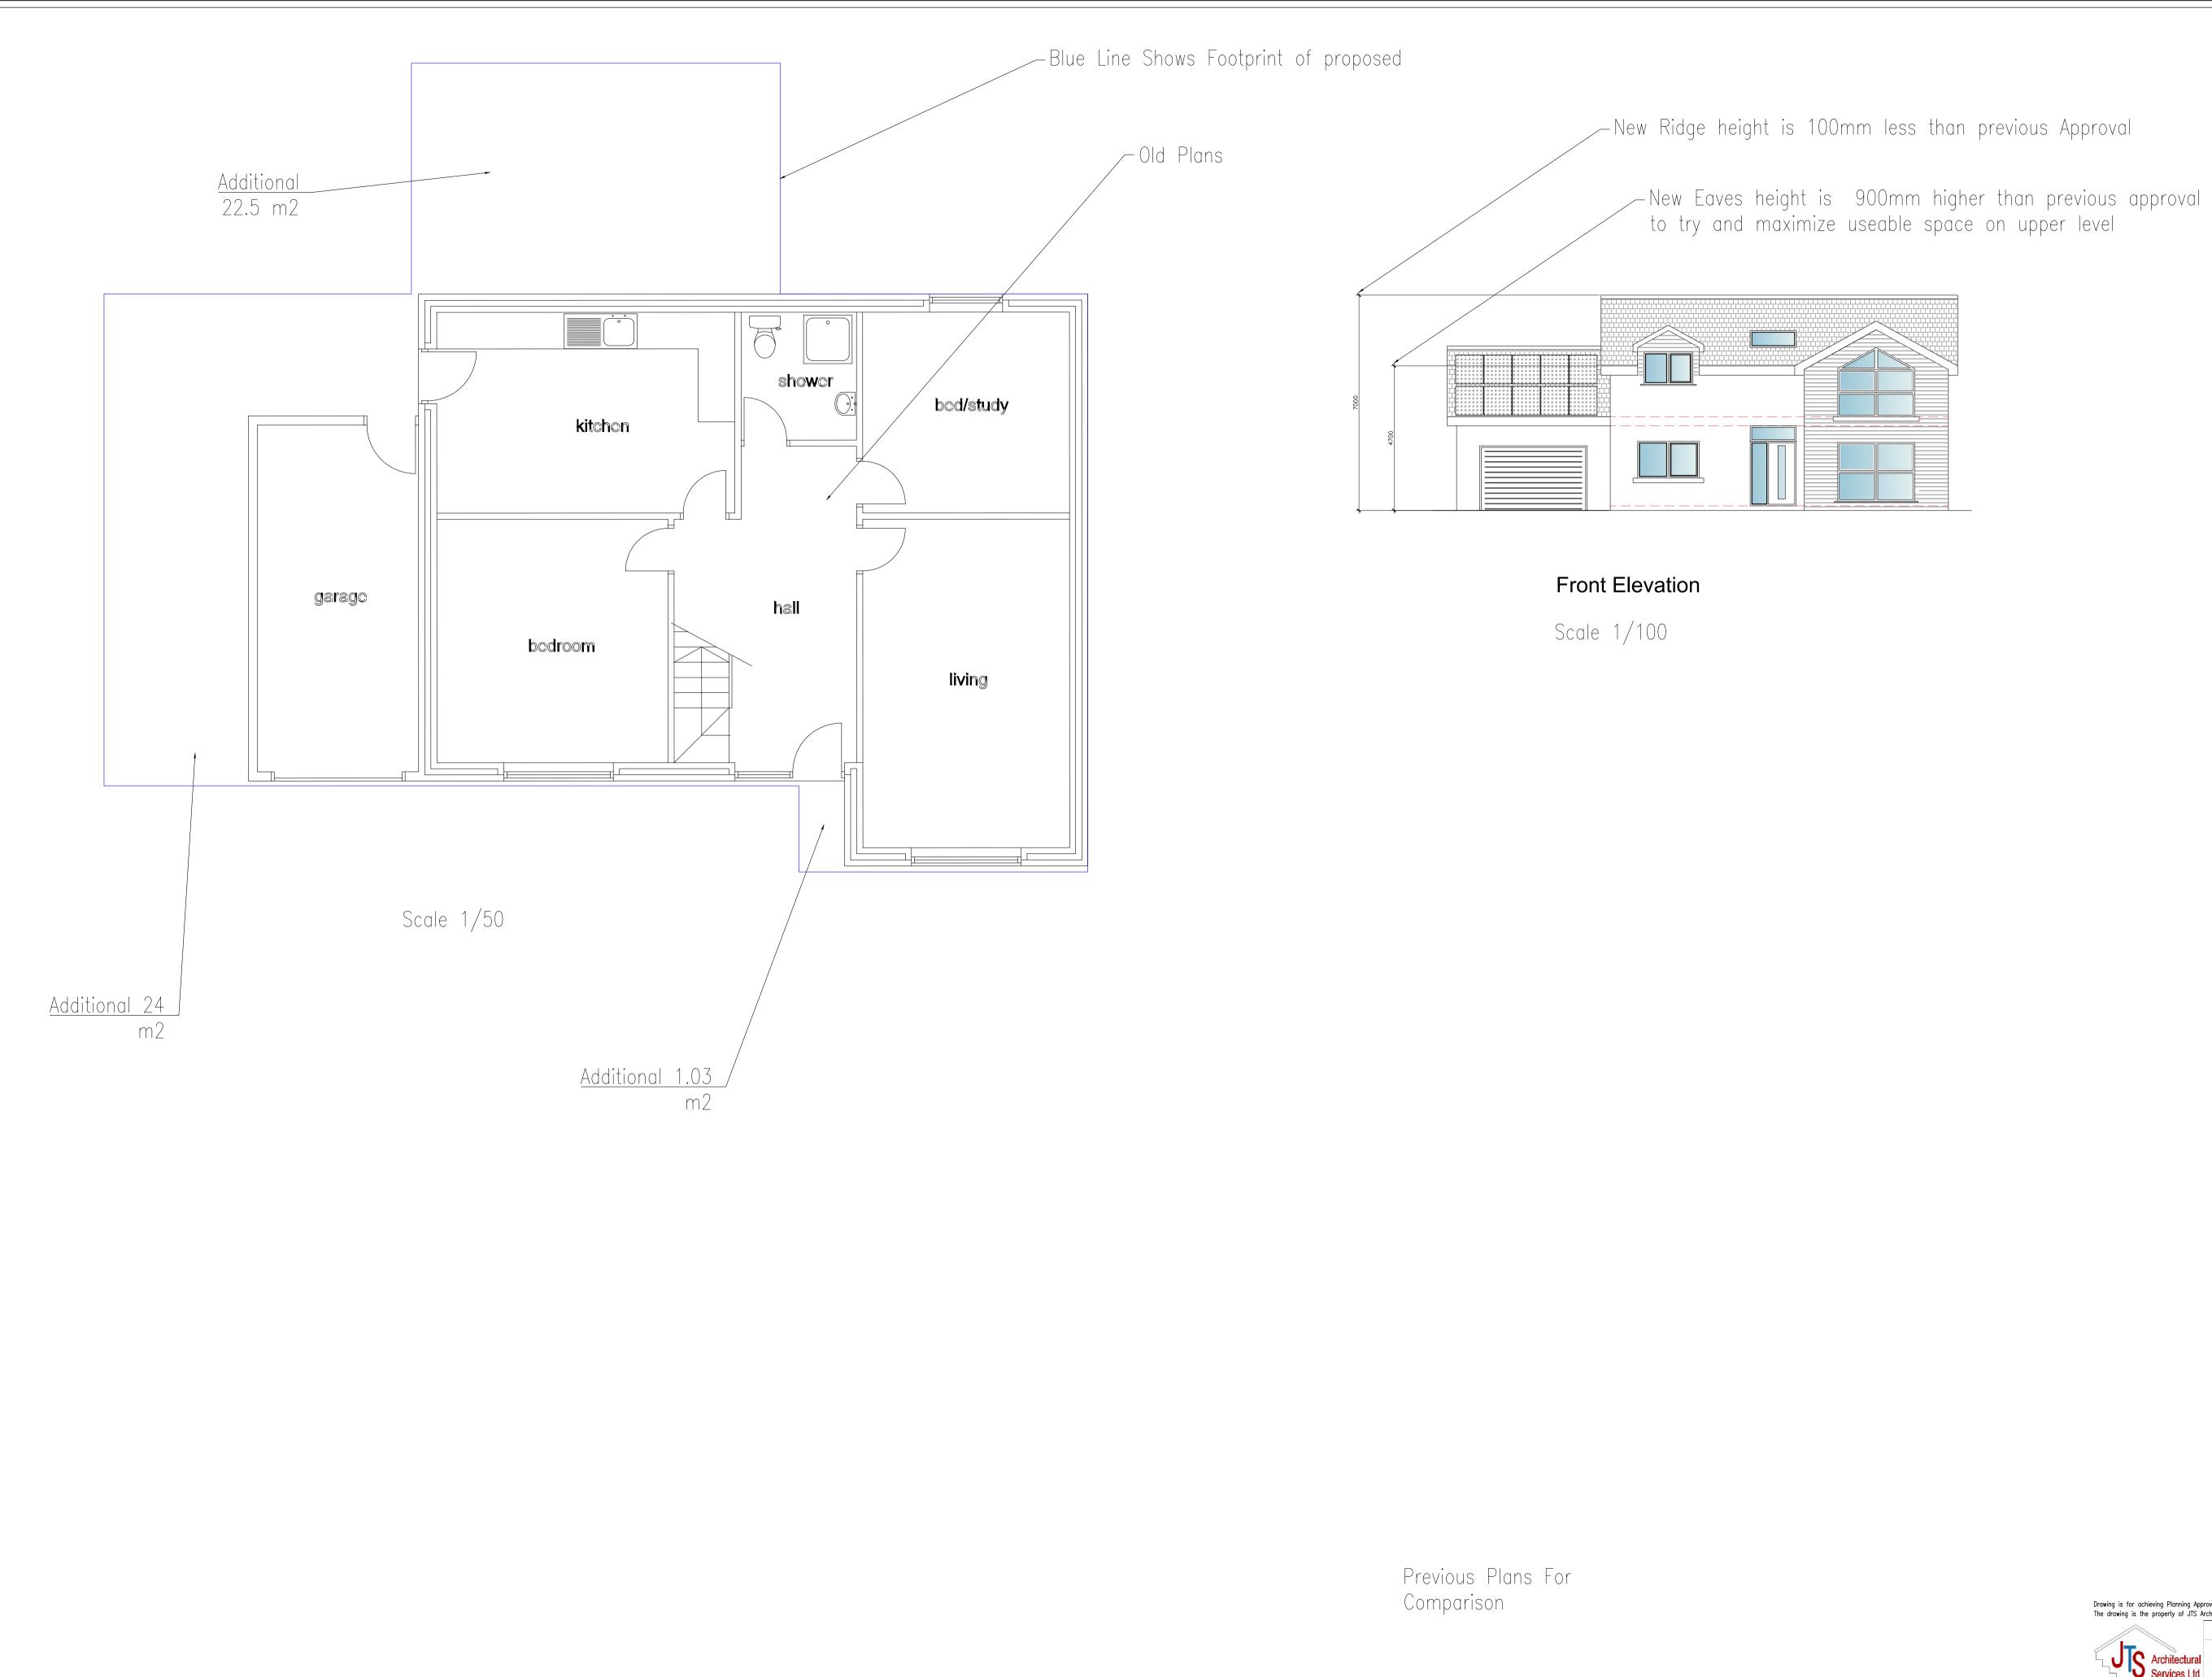

|                               | Address          | Plot 04 Land between Gilgarran Park & Pinewoods, Gilgarran                   |
|-------------------------------|------------------|------------------------------------------------------------------------------|
| Architectural<br>Services Ltd | Title<br>Project | Comparison Plans DWG05<br>New Dorma Bungalow<br>Planning Application Drawing |
|                               | Scale            | 1/50, 1/100                                                                  |