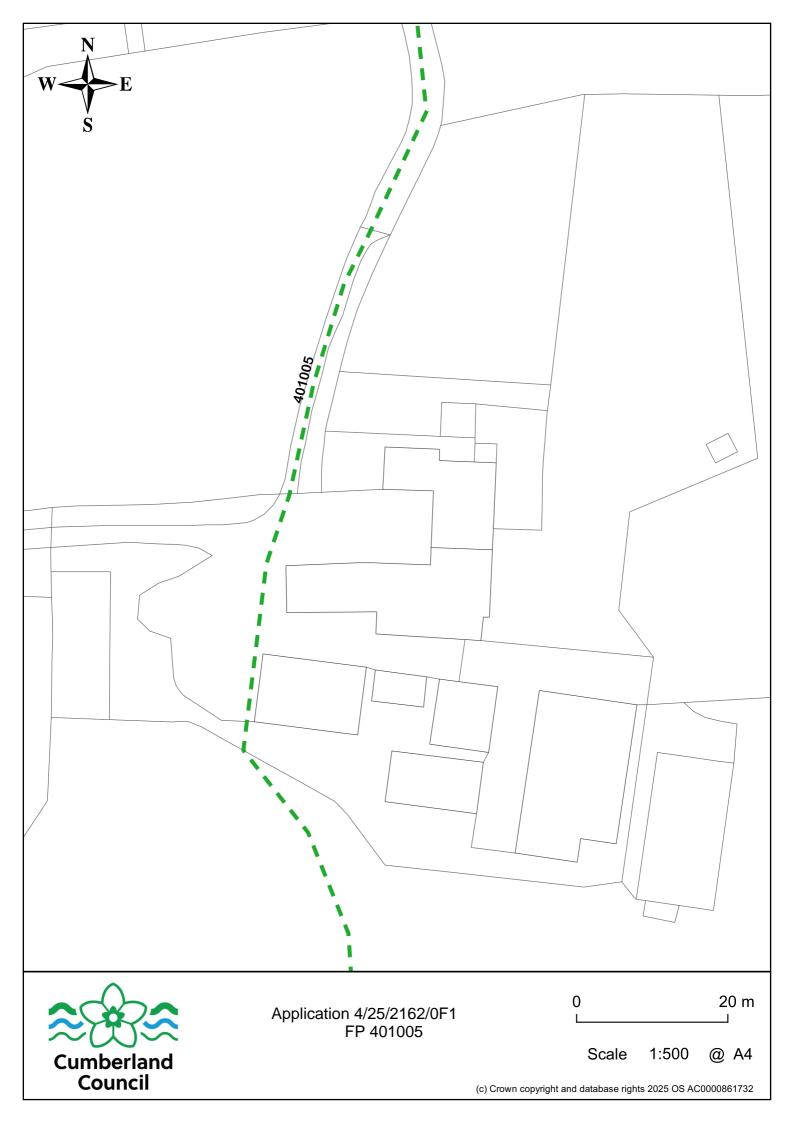

## **Countryside Access Team Comments:**

FP 401005 passes through the farmyard in close proximity to Barn 6. (See attached plan).

It is unclear from the information provided if the proposed development would obstruct the Public Right of Way.

We require the applicant to submit:

- a revised layout plan showing the line of the Public Right of Way
- details of how the Public Right of Way will be incorporated into the development to ensure that it is unobstructed and safe to use.